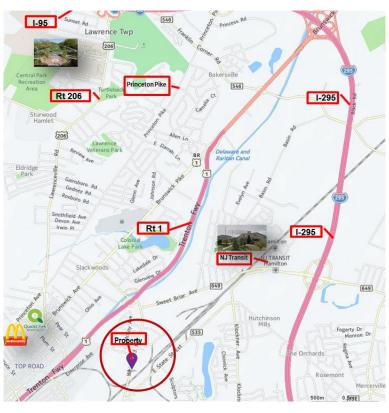

## 200 Whitehead Road, Hamilton, NJ 08619

## 200 Whitehead Road

Hamilton, NJ 08691