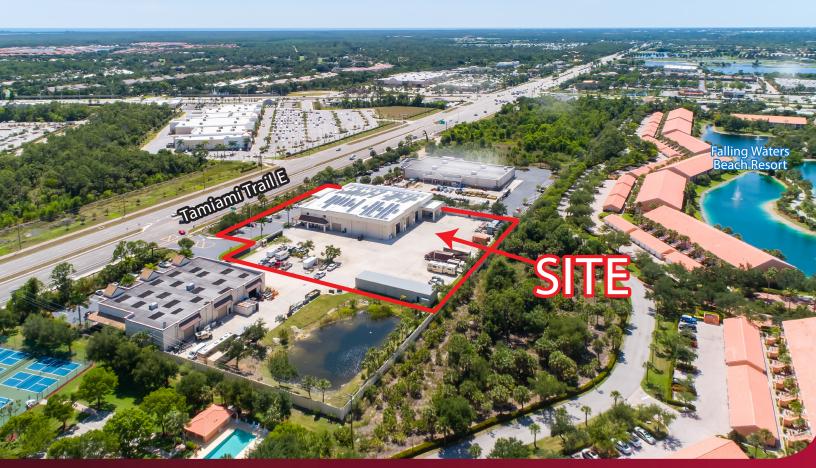

On Tamiami Trail E., Just East **LOCATION:** 

of the Collier Blvd. Intersection

C5 - Commercial / Retail **ZONING:** 

(Collier County)

**YEAR BUILT:** 2004

## Michael Mahan

Vice President 239.230.2189

mmahan@lee-associates.com

A highly visible location on US 41, next to the National Security Fire Alarm Systems, Tractor Supply, and Collier County Sheriff's Office. Many uses are available for this building, located in the high growth area of Naples. Excellent access with right in / right out and median cut for Southbound traffic. Sits across from Publix, Lowe's, and Walmart.