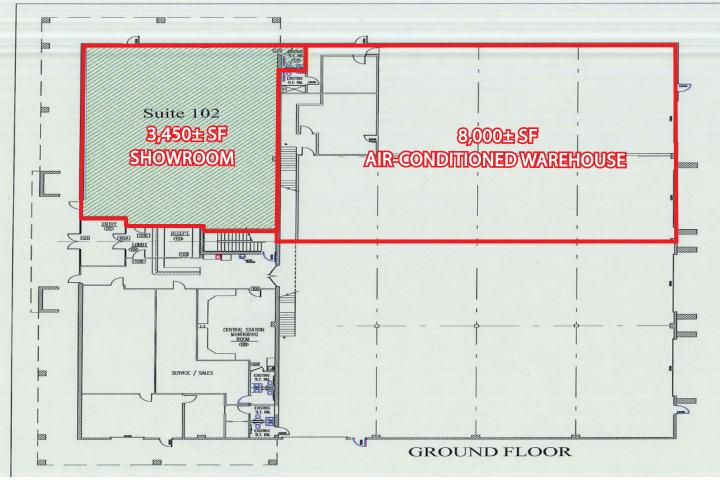

## FOR LEASE - PATRIOT PLACE

3,450 SF RETAIL / SHOWROOM SPACE

13245 TAMIAMI TRAIL E., NAPLES, FL 34114

**SUITE:** 3,450 SF showroom including bathroom with a shower. \$20.00 PSF

Air-conditioned warehouse in back with very high ceilings

at least 25' includes an office and a bathroom with shower \$18.00 PSF.

Both can be rented together for a total of 11,450 SF.

SIZE: 3,450-11,450 SF

\$18.00-\$20.00 PSF + Utilities (CAM is included) RATE:

#### **PROPERTY HIGHLIGHTS**

- 3,450± SF of Showroom Space Available for Lease including a bathroom with a shower
- Gated parking with ample room for trailers, trucks, or boats
- Signage Opportunity
- Security Cameras Located Around the Building Collier County Sheriff is the adjacent tenant-very safe
- 39" Wide Showroom Door Can Accommodate Large Deliveries
- Air-conditioned warehouse with very high ceilings includes an office. Rear warehouse can be rented separately for \$18.00 psf.