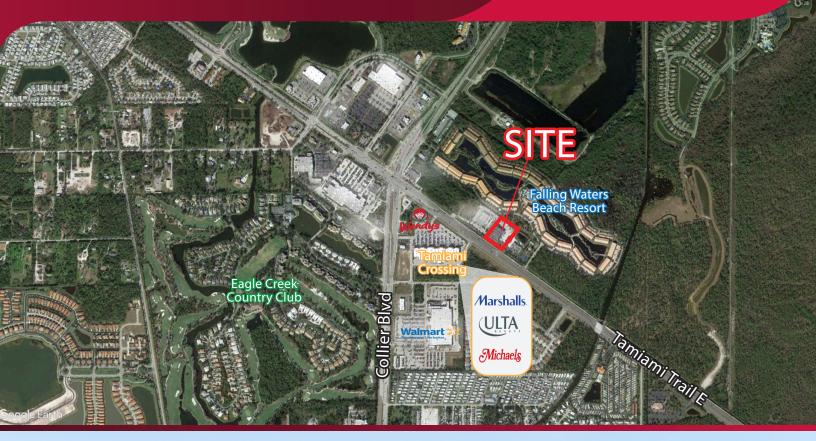

On Tamiami Trail E., Just East **LOCATION:** 

of the Collier Blvd. Intersection

C5 - Commercial / Retail **ZONING:** 

(Collier County)

**YEAR BUILT:** 2004

## Michael Mahan

Vice President 239.230.2189

mmahan@lee-associates.com

A highly visible location on US 41, next to the National Security Fire Alarm Systems, Tractor Supply, and Collier County Sheriff's Office. Many uses are available for this building, located in the high growth area of Naples. Excellent access with right in / right out and median cut for Southbound traffic. Sits across from Publix, Lowe's, and Walmart.