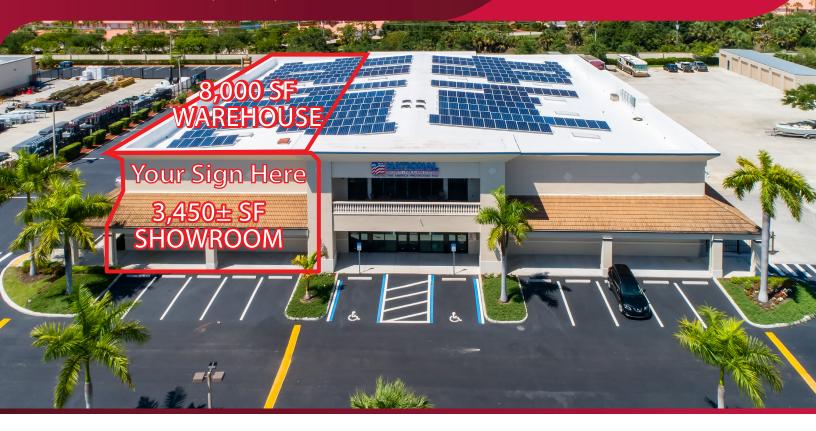

## FOR LEASE - PATRIOT PLACE

3,450 SF RETAIL / SHOWROOM SPACE

13245 TAMIAMI TRAIL E., NAPLES, FL 34114

**SUITE:** 3,450 SF showroom including bathroom with a shower. \$20.00 PSF

Air-conditioned warehouse in back with very high ceilings

at least 25' includes an office and a bathroom with shower \$18.00 PSF.

Both can be rented together for a total of 11,450 SF.

SIZE: 3,450-11,450 SF

\$18.00-\$20.00 PSF + Utilities (CAM is included) RATE:

#### **PROPERTY HIGHLIGHTS**

- 3,450± SF of Showroom Space Available for Lease including a bathroom with a shower
- Gated parking with ample room for trailers, trucks, or boats
- Signage Opportunity
- Security Cameras Located Around the Building Collier County Sheriff is the adjacent tenant-very safe
- 39" Wide Showroom Door Can Accommodate Large Deliveries
- Air-conditioned warehouse with very high ceilings includes an office. Rear warehouse can be rented separately for \$18.00 psf.