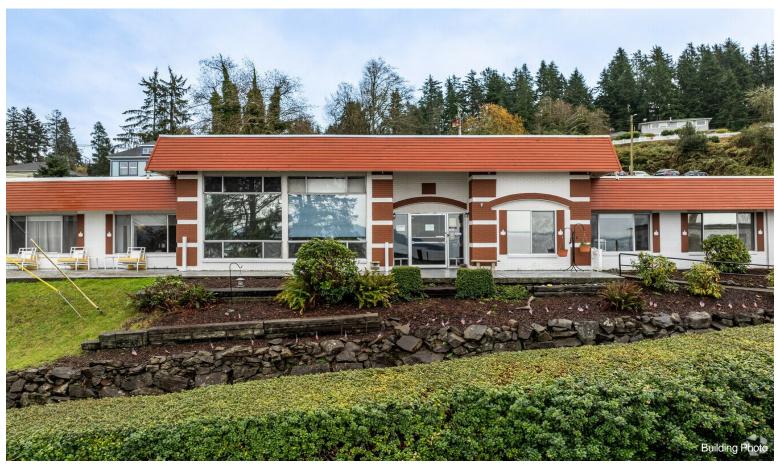

#### 263 W Exchange St

\$3,450,000

Great investment opportunity to own this amazing commercial rental property with a 10.43% cap rate. The west-facing rooms offer unmatched views of the Columbia River, the city, and the Astoria Megler Bridge. Plenty of parking is beside the building and up the stairs in the upper parking lot. The property is clean and updated....

- Natural light via west-facing rooms
- Local to Oregon Coast Hwy
- Prime residential location
- Great views of the Astoria Meglar Bridge and Columbia River
- Recent remodel

263 W Exchange St, Astoria, OR 97103