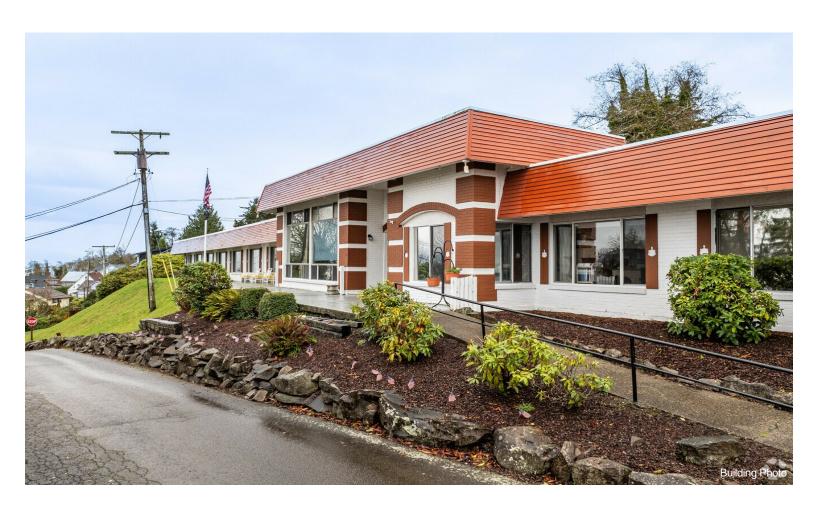

#### 263 W Exchange St

\$3,450,000

Great investment opportunity to own this amazing commercial rental property with a 10.43% cap rate. The west-facing rooms offer unmatched views of the Columbia River, the city, and the Astoria Megler Bridge. Plenty of parking is beside the building and up the stairs in the upper parking lot. The property is clean and updated....

- Natural light via west-facing rooms
- Local to Oregon Coast Hwy
- Prime residential location
- Great views of the Astoria Meglar Bridge and Columbia River
- Recent remodel

263 W Exchange St, Astoria, OR 97103