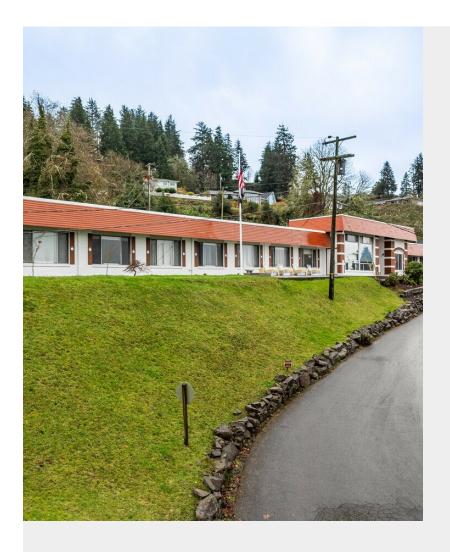

#### 263 W Exchange St

\$3,450,000

Great investment opportunity to own this amazing commercial rental property with a 10.43% cap rate. The west-facing rooms offer unmatched views of the Columbia River, the city, and the Astoria Megler Bridge. Plenty of parking is beside the building and up the stairs in the upper parking lot. The property is clean and updated....

- Natural light via west-facing rooms
- Local to Oregon Coast Hwy
- Prime residential location
- Great views of the Astoria Meglar Bridge and Columbia River
- Recent remodel

263 W Exchange St, Astoria, OR 97103