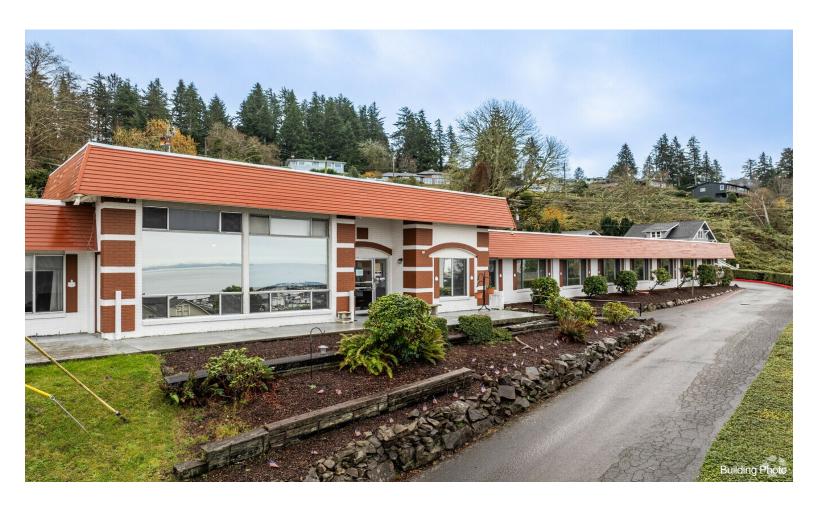

#### 263 W Exchange St

\$3,450,000

Great investment opportunity to own this amazing commercial rental property with a 10.43% cap rate. The west-facing rooms offer unmatched views of the Columbia River, the city, and the Astoria Megler Bridge. Plenty of parking is beside the building and up the stairs in the upper parking lot. The property is clean and updated....

- Natural light via west-facing rooms
- Local to Oregon Coast Hwy
- Prime residential location
- Great views of the Astoria Meglar Bridge and Columbia River
- Recent remodel

263 W Exchange St, Astoria, OR 97103