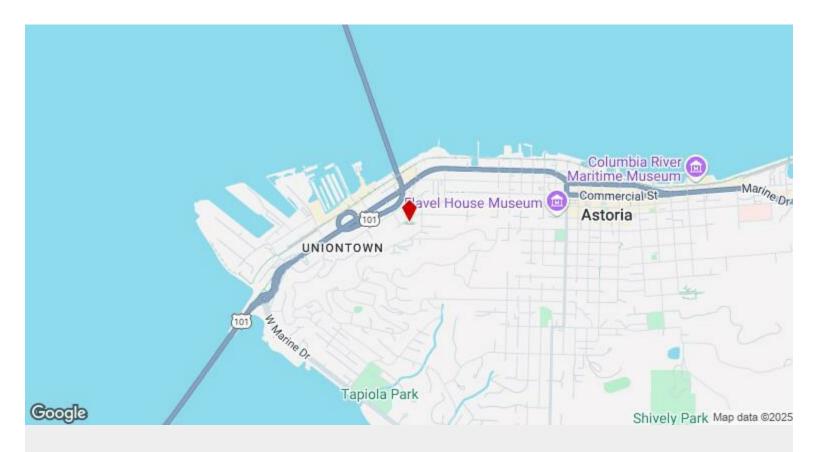

# **263 W Exchange St** 263 W Exchange St, Astoria, OR 97103

**David Hoggard** River & Sea - Keller Williams Sunset Corridor 757 W Marine Dr, Astoria, OR 97103 dthoggard@yahoo.com (503) 440-4670

| Price:                                | \$3,450,000           |
|---------------------------------------|-----------------------|
| Property Type:                        | Health Care           |
| Property Subtype:                     | Rehabilitation Center |
| Building Class:                       | С                     |
| Sale Type:                            | Investment            |
| Cap Rate:                             | 10.43%                |
| Lot Size:                             | 1.20 AC               |
|                                       |                       |
| Gross Building Area:                  | 15,994 SF             |
| Gross Building Area:  No. Rooms:      | 15,994 SF<br>1        |
| -                                     |                       |
| No. Rooms:                            | 1                     |
| No. Rooms: No. Stories:               | 1                     |
| No. Rooms:  No. Stories:  Year Built: | 1<br>1<br>1965        |

#### 263 W Exchange St

\$3,450,000

Great investment opportunity to own this amazing commercial rental property with a 10.43% cap rate. The west-facing rooms offer unmatched views of the Columbia River, the city, and the Astoria Megler Bridge. Plenty of parking is beside the building and up the stairs in the upper parking lot. The property is clean and updated....