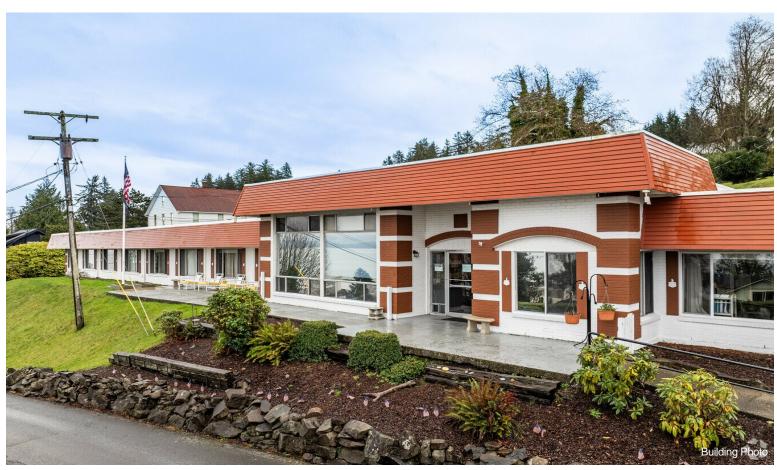

#### 263 W Exchange St

\$3,450,000

Great investment opportunity to own this amazing commercial rental property with a 10.43% cap rate. The west-facing rooms offer unmatched views of the Columbia River, the city, and the Astoria Megler Bridge. Plenty of parking is beside the building and up the stairs in the upper parking lot. The property is clean and updated....

- Natural light via west-facing rooms
- Local to Oregon Coast Hwy
- Prime residential location
- Great views of the Astoria Meglar Bridge and Columbia River
- Recent remodel

263 W Exchange St, Astoria, OR 97103