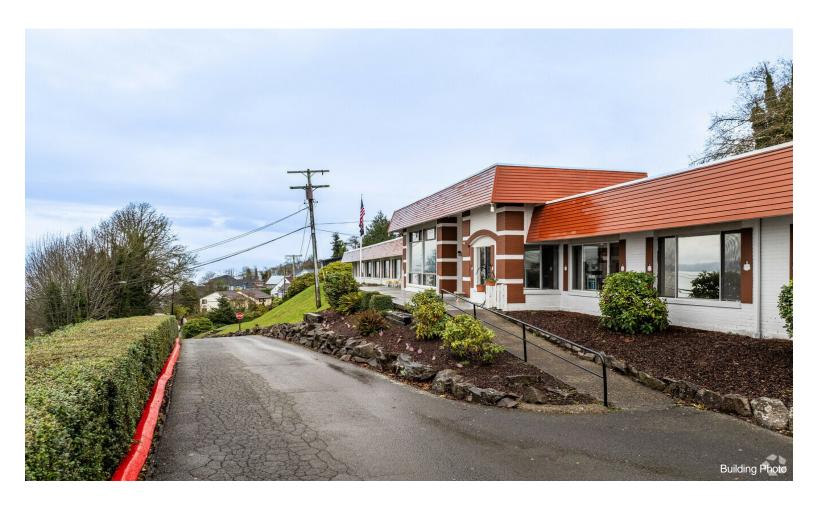

#### 263 W Exchange St

\$3,450,000

Great investment opportunity to own this amazing commercial rental property with a 10.43% cap rate. The west-facing rooms offer unmatched views of the Columbia River, the city, and the Astoria Megler Bridge. Plenty of parking is beside the building and up the stairs in the upper parking lot. The property is clean and updated....

- Natural light via west-facing rooms
- Local to Oregon Coast Hwy
- Prime residential location
- Great views of the Astoria Meglar Bridge and Columbia River
- Recent remodel

263 W Exchange St, Astoria, OR 97103