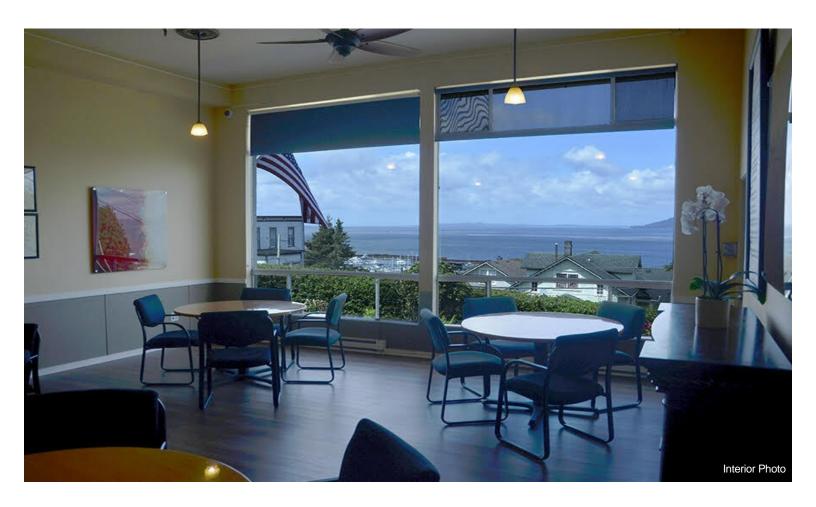

#### 263 W Exchange St

\$3,450,000

Great investment opportunity to own this amazing commercial rental property with a 10.43% cap rate. The west-facing rooms offer unmatched views of the Columbia River, the city, and the Astoria Megler Bridge. Plenty of parking is beside the building and up the stairs in the upper parking lot. The property is clean and updated....

- Natural light via west-facing rooms
- Local to Oregon Coast Hwy
- Prime residential location
- Great views of the Astoria Meglar Bridge and Columbia River
- Recent remodel

263 W Exchange St, Astoria, OR 97103