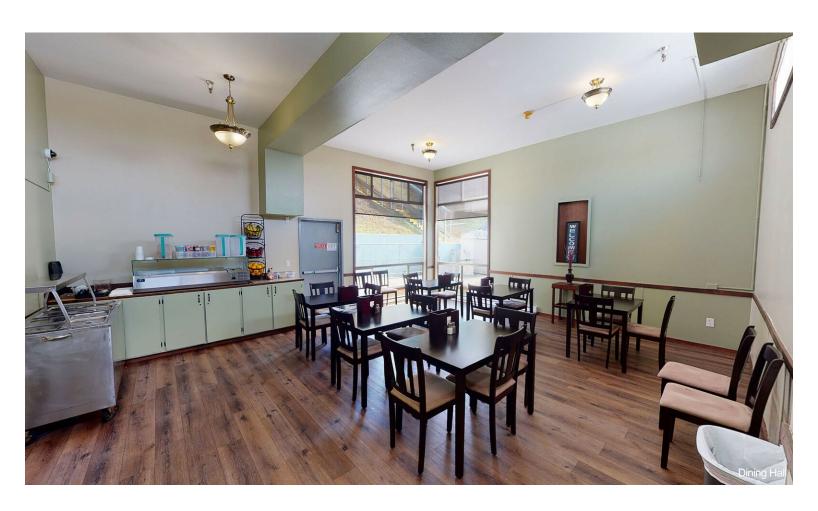

#### 263 W Exchange St

\$3,450,000

Great investment opportunity to own this amazing commercial rental property with a 10.43% cap rate. The west-facing rooms offer unmatched views of the Columbia River, the city, and the Astoria Megler Bridge. Plenty of parking is beside the building and up the stairs in the upper parking lot. The property is clean and updated....