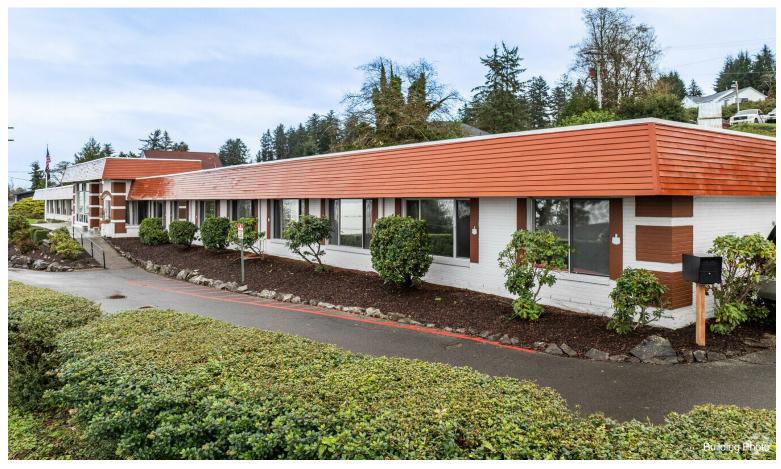

#### 263 W Exchange St

\$3,450,000

Great investment opportunity to own this amazing commercial rental property with a 10.43% cap rate. The west-facing rooms offer unmatched views of the Columbia River, the city, and the Astoria Megler Bridge. Plenty of parking is beside the building and up the stairs in the upper parking lot. The property is clean and updated....

- Natural light via west-facing rooms
- Local to Oregon Coast Hwy
- Prime residential location
- Great views of the Astoria Meglar Bridge and Columbia River
- Recent remodel

263 W Exchange St, Astoria, OR 97103