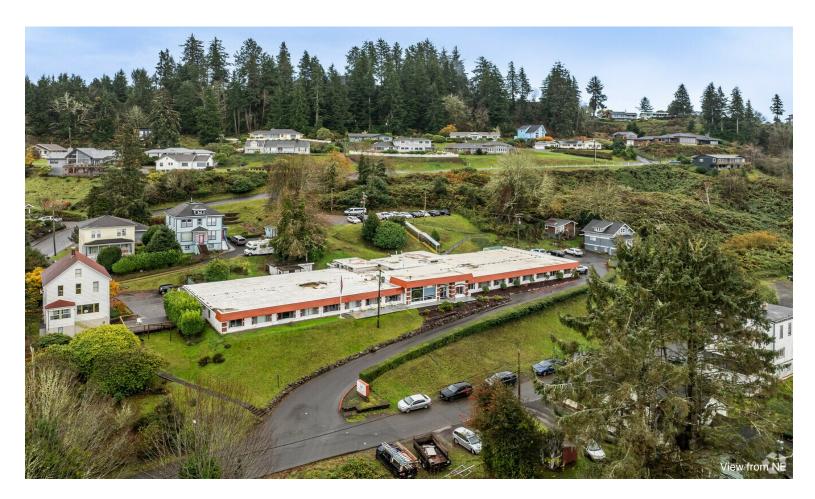

# **263 W Exchange St** 263 W Exchange St, Astoria, OR 97103

**David Hoggard** River & Sea - Keller Williams Sunset Corridor 757 W Marine Dr, Astoria, OR 97103 dthoggard@yahoo.com (503) 440-4670

| Price:                                | \$3,450,000           |
|---------------------------------------|-----------------------|
| Property Type:                        | Health Care           |
| Property Subtype:                     | Rehabilitation Center |
| Building Class:                       | С                     |
| Sale Type:                            | Investment            |
| Cap Rate:                             | 10.43%                |
| Lot Size:                             | 1.20 AC               |
|                                       |                       |
| Gross Building Area:                  | 15,994 SF             |
| Gross Building Area:  No. Rooms:      | 15,994 SF<br>1        |
| -                                     |                       |
| No. Rooms:                            | 1                     |
| No. Rooms: No. Stories:               | 1                     |
| No. Rooms:  No. Stories:  Year Built: | 1<br>1<br>1965        |

#### 263 W Exchange St

\$3,450,000

Great investment opportunity to own this amazing commercial rental property with a 10.43% cap rate. The west-facing rooms offer unmatched views of the Columbia River, the city, and the Astoria Megler Bridge. Plenty of parking is beside the building and up the stairs in the upper parking lot. The property is clean and updated....

- Natural light via west-facing rooms
- Local to Oregon Coast Hwy
- Prime residential location
- Great views of the Astoria Meglar Bridge and Columbia River
- Recent remodel

263 W Exchange St, Astoria, OR 97103