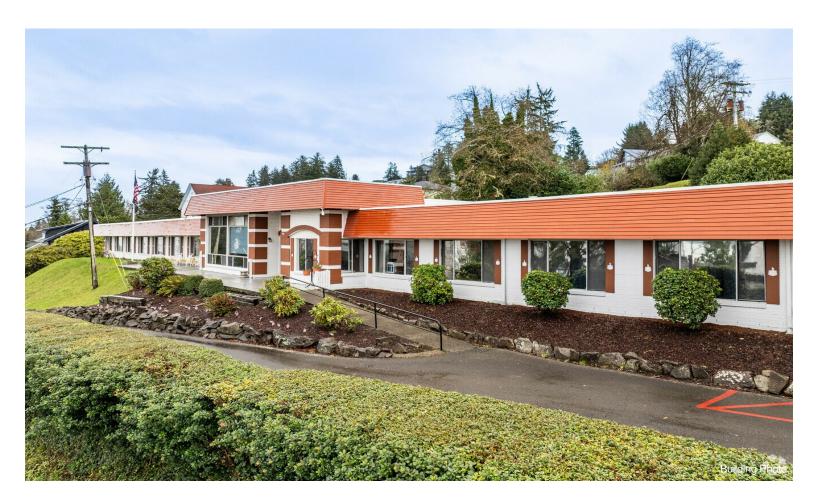

#### 263 W Exchange St

\$3,450,000

Great investment opportunity to own this amazing commercial rental property with a 10.43% cap rate. The west-facing rooms offer unmatched views of the Columbia River, the city, and the Astoria Megler Bridge. Plenty of parking is beside the building and up the stairs in the upper parking lot. The property is clean and updated....

- Natural light via west-facing rooms
- Local to Oregon Coast Hwy
- Prime residential location
- Great views of the Astoria Meglar Bridge and Columbia River
- Recent remodel

263 W Exchange St, Astoria, OR 97103