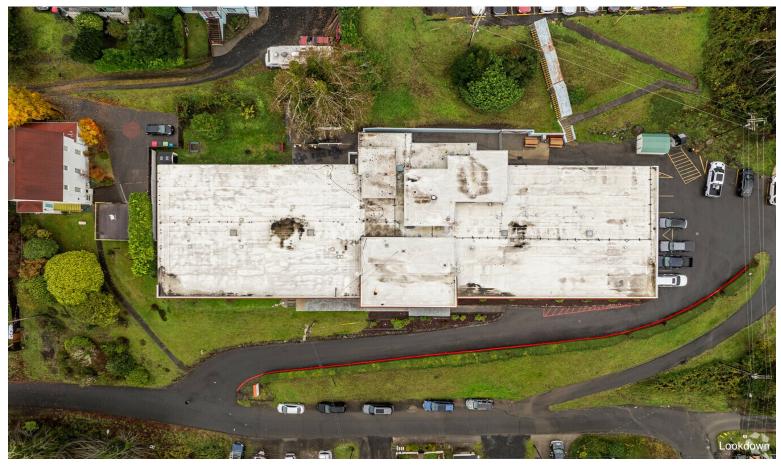

# **263 W Exchange St** 263 W Exchange St, Astoria, OR 97103

**David Hoggard** River & Sea - Keller Williams Sunset Corridor 757 W Marine Dr, Astoria, OR 97103 dthoggard@yahoo.com (503) 440-4670

| Price:                                | \$3,450,000           |
|---------------------------------------|-----------------------|
| Property Type:                        | Health Care           |
| Property Subtype:                     | Rehabilitation Center |
| Building Class:                       | С                     |
| Sale Type:                            | Investment            |
| Cap Rate:                             | 10.43%                |
| Lot Size:                             | 1.20 AC               |
|                                       |                       |
| Gross Building Area:                  | 15,994 SF             |
| Gross Building Area:  No. Rooms:      | 15,994 SF<br>1        |
| -                                     |                       |
| No. Rooms:                            | 1                     |
| No. Rooms: No. Stories:               | 1                     |
| No. Rooms:  No. Stories:  Year Built: | 1<br>1<br>1965        |

#### 263 W Exchange St

\$3,450,000

Great investment opportunity to own this amazing commercial rental property with a 10.43% cap rate. The west-facing rooms offer unmatched views of the Columbia River, the city, and the Astoria Megler Bridge. Plenty of parking is beside the building and up the stairs in the upper parking lot. The property is clean and updated....

- Natural light via west-facing rooms
- Local to Oregon Coast Hwy
- Prime residential location
- Great views of the Astoria Meglar Bridge and Columbia River
- Recent remodel

263 W Exchange St, Astoria, OR 97103