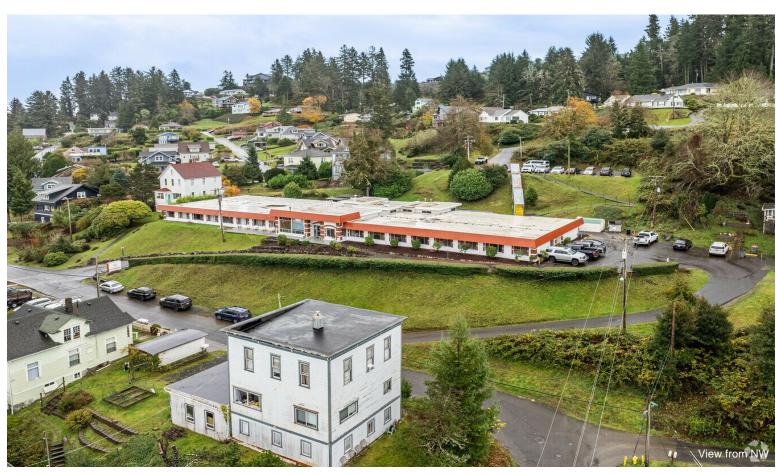

# **263 W Exchange St** 263 W Exchange St, Astoria, OR 97103

**David Hoggard** River & Sea - Keller Williams Sunset Corridor 757 W Marine Dr, Astoria, OR 97103 dthoggard@yahoo.com (503) 440-4670

| Price:                                | \$3,450,000           |
|---------------------------------------|-----------------------|
| Property Type:                        | Health Care           |
| Property Subtype:                     | Rehabilitation Center |
| Building Class:                       | С                     |
| Sale Type:                            | Investment            |
| Cap Rate:                             | 10.43%                |
| Lot Size:                             | 1.20 AC               |
|                                       |                       |
| Gross Building Area:                  | 15,994 SF             |
| Gross Building Area:  No. Rooms:      | 15,994 SF<br>1        |
| -                                     |                       |
| No. Rooms:                            | 1                     |
| No. Rooms: No. Stories:               | 1                     |
| No. Rooms:  No. Stories:  Year Built: | 1<br>1<br>1965        |

#### 263 W Exchange St

\$3,450,000

Great investment opportunity to own this amazing commercial rental property with a 10.43% cap rate. The west-facing rooms offer unmatched views of the Columbia River, the city, and the Astoria Megler Bridge. Plenty of parking is beside the building and up the stairs in the upper parking lot. The property is clean and updated....

- Natural light via west-facing rooms
- Local to Oregon Coast Hwy
- Prime residential location
- Great views of the Astoria Meglar Bridge and Columbia River
- Recent remodel

263 W Exchange St, Astoria, OR 97103