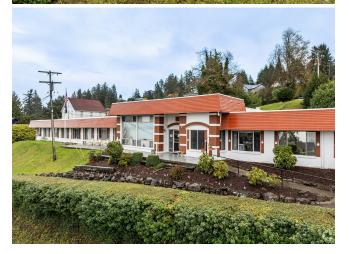

#### 263 W Exchange St

\$3,450,000

Great investment opportunity to own this amazing commercial rental property with a 10.43% cap rate. The west-facing rooms offer unmatched views of the Columbia River, the city, and the Astoria Megler Bridge. Plenty of parking is beside the building and up the stairs in the upper parking lot. The property is clean and updated....

- Natural light via west-facing rooms
- Local to Oregon Coast Hwy
- Prime residential location
- Great views of the Astoria Meglar Bridge and Columbia River
- Recent remodel

263 W Exchange St, Astoria, OR 97103