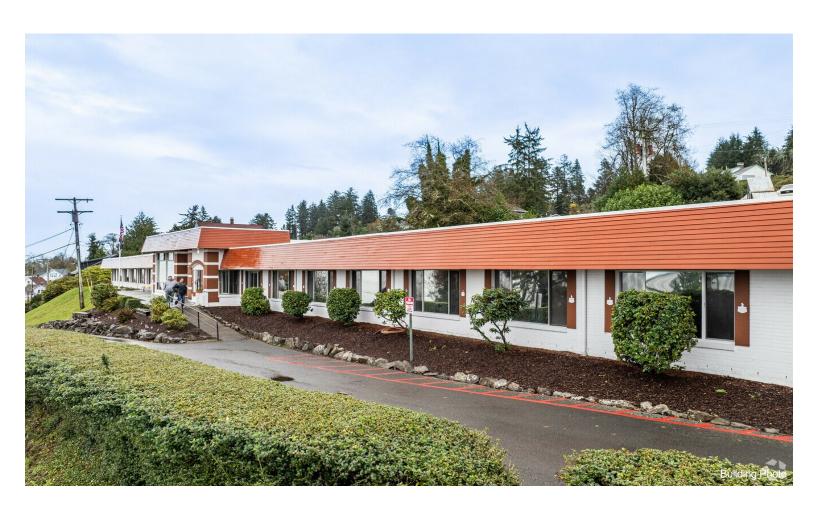

#### 263 W Exchange St

\$3,450,000

Great investment opportunity to own this amazing commercial rental property with a 10.43% cap rate. The west-facing rooms offer unmatched views of the Columbia River, the city, and the Astoria Megler Bridge. Plenty of parking is beside the building and up the stairs in the upper parking lot. The property is clean and updated....

- Natural light via west-facing rooms
- Local to Oregon Coast Hwy
- Prime residential location
- Great views of the Astoria Meglar Bridge and Columbia River
- Recent remodel

263 W Exchange St, Astoria, OR 97103