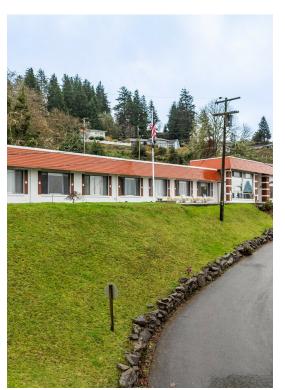

#### 263 W Exchange St

\$3,450,000

Great investment opportunity to own this amazing commercial rental property with a 10.43% cap rate. The west-facing rooms offer unmatched views of the Columbia River, the city, and the Astoria Megler Bridge. Plenty of parking is beside the building and up the stairs in the upper parking lot. The property is clean and updated....

- Natural light via west-facing rooms
- Local to Oregon Coast Hwy
- Prime residential location
- Great views of the Astoria Meglar Bridge and Columbia River
- Recent remodel

263 W Exchange St, Astoria, OR 97103