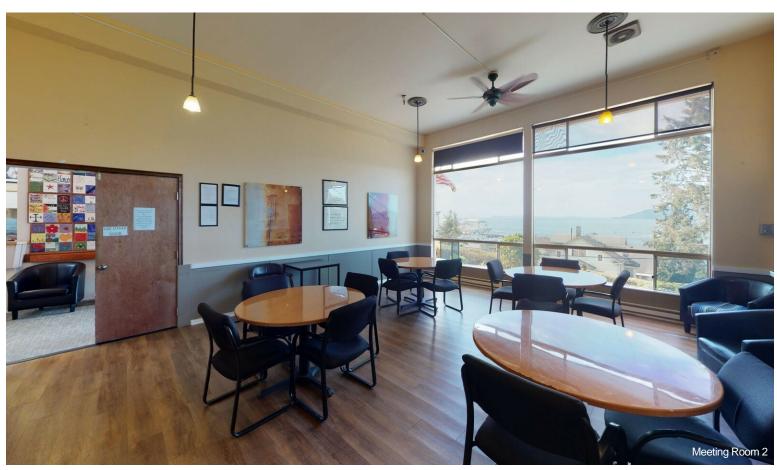

#### 263 W Exchange St

\$3,450,000

Great investment opportunity to own this amazing commercial rental property with a 10.43% cap rate. The west-facing rooms offer unmatched views of the Columbia River, the city, and the Astoria Megler Bridge. Plenty of parking is beside the building and up the stairs in the upper parking lot. The property is clean and updated....

- Natural light via west-facing rooms
- Local to Oregon Coast Hwy
- Prime residential location
- Great views of the Astoria Meglar Bridge and Columbia River
- Recent remodel

263 W Exchange St, Astoria, OR 97103