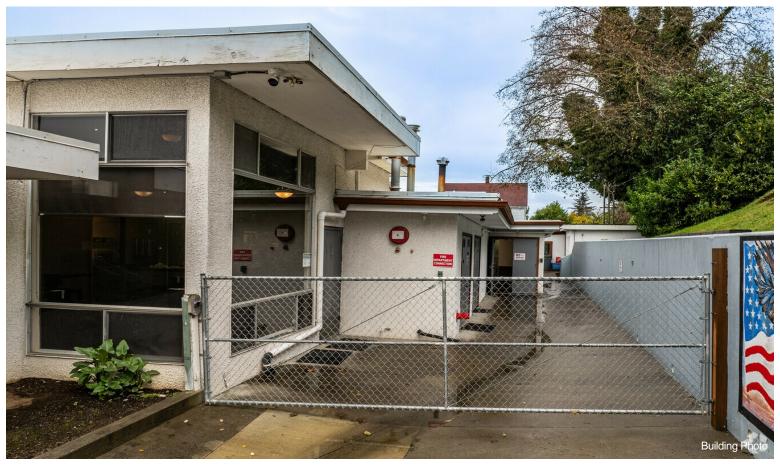

#### 263 W Exchange St

\$3,450,000

Great investment opportunity to own this amazing commercial rental property with a 10.43% cap rate. The west-facing rooms offer unmatched views of the Columbia River, the city, and the Astoria Megler Bridge. Plenty of parking is beside the building and up the stairs in the upper parking lot. The property is clean and updated....

- Natural light via west-facing rooms
- Local to Oregon Coast Hwy
- Prime residential location
- Great views of the Astoria Meglar Bridge and Columbia River
- Recent remodel

263 W Exchange St, Astoria, OR 97103