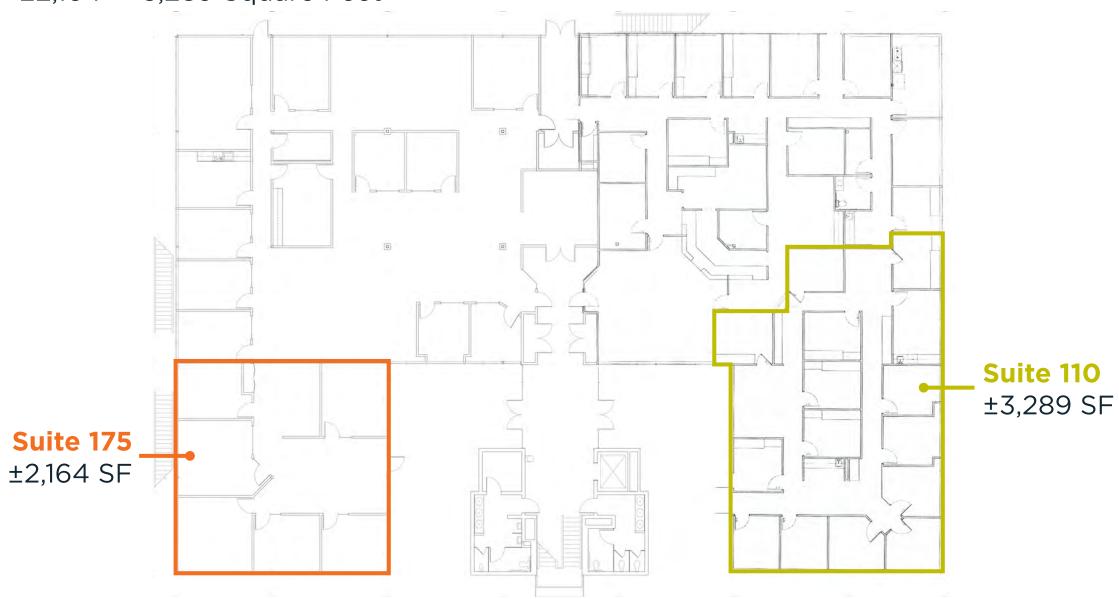

# **Property Highlights**



Easy Access to Highway 80 and Highway 160



Excellent access to Arden Fair Mall



Attractive Landscaping



Expansive window line and deck surrounding vacant suite



Located in Point West submarket



\$1.85 PSF/Month FSG



# **First Floor Availability**

±2,164 — 3,289 Square Feet



# **Second Floor Availability**

±5,667 — 7,228 Square Feet





### 1. MARKET SQUARE

| CRUNCH FITNESS           | MIKUNI'S       |
|--------------------------|----------------|
| CALIFORNIA PIZZA KITCHEN | PARTY CITY     |
| SUBWAY                   | BARNES & NOBLE |
| XFINITY                  | DOS COYOTES    |
| TERIYAKI GRILL           | PEET'S COFFEE  |
| BEST BUY                 | FEDEX          |
| CHEESECAKE FACTORY       | AT&T STORE     |

## 2. ARDEN MALL

| MACY'S    | MICHAEL KORS    |
|-----------|-----------------|
| JCPENNEY  | ONIT COFFEE     |
| APPLE     | 85C BAKERY CAFÉ |
| СОАСН     | BJ'S RESTAURANT |
| MAC       | LULUEMON        |
| SEASON 52 | GEN KOREAN BBQ  |
| STARBUCKS | JAMBA JUICE     |

## 3. HOWE**BOUT**ARDEN

| CENTURY THEATRES | NORDSTROM RACK