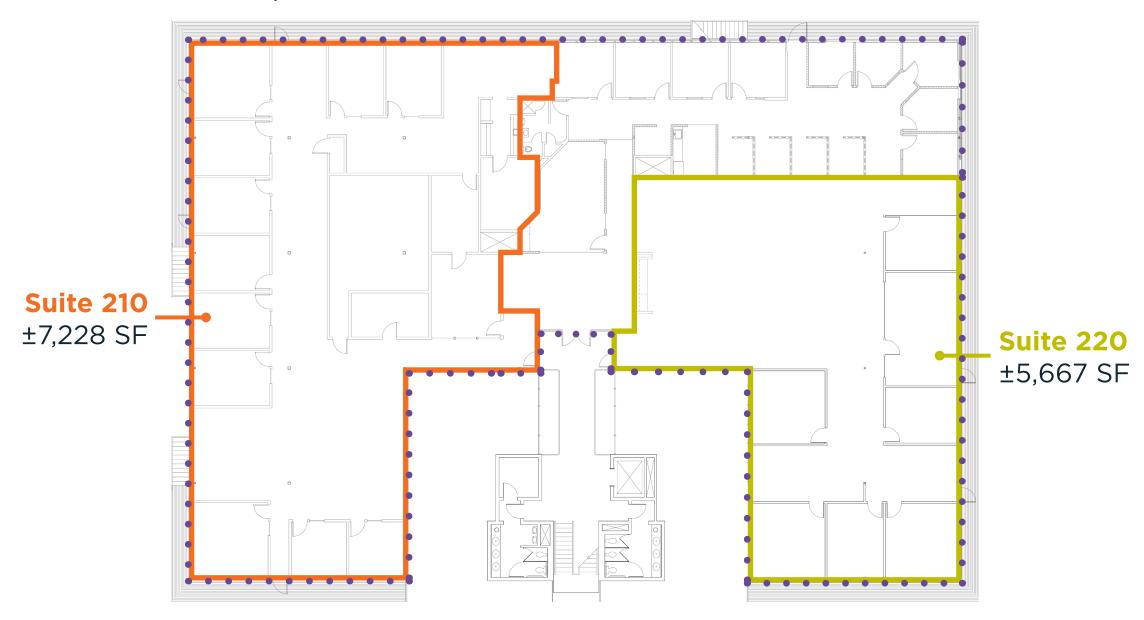

# **Property Highlights**



Easy Access to Highway 80 and Highway 160



Excellent access to Arden Fair Mall



Attractive Landscaping



Expansive window line and deck surrounding vacant suite



Located in Point West submarket



\$1.85 PSF/Month FSG



# **First Floor Availability**

±2,164 — 3,289 Square Feet



# **Second Floor Availability**

±5,667 — 7,228 Square Feet





### 1. MARKET SQUARE

| CRUNCH FITNESS           | MIKUNI'S       |
|--------------------------|----------------|
| CALIFORNIA PIZZA KITCHEN | PARTY CITY     |
| SUBWAY                   | BARNES & NOBLE |
| XFINITY                  | DOS COYOTES    |
| TERIYAKI GRILL           | PEET'S COFFEE  |
| BEST BUY                 | FEDEX          |
| CHEESECAKE FACTORY       | AT&T STORE     |

## 2. ARDEN MALL

| MACY'S    | MICHAEL KORS    |
|-----------|-----------------|
| JCPENNEY  | ONIT COFFEE     |
| APPLE     | 85C BAKERY CAFÉ |
| СОАСН     | BJ'S RESTAURANT |
| MAC       | LULUEMON        |
| SEASON 52 | GEN KOREAN BBQ  |
| STARBUCKS | JAMBA JUICE     |

## 3. HOWE**BOUT**ARDEN

| CENTURY THEATRES | NORDSTROM RACK           |
|------------------|--------------------------|
| HOMEGOO