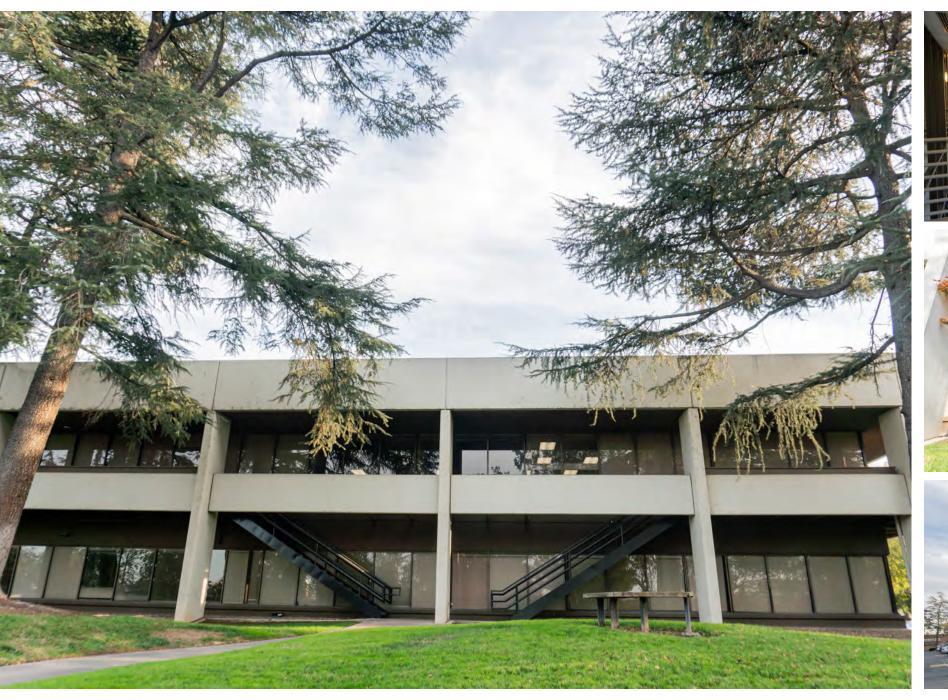

# **Property Highlights**

Easy Access to Highway 80 and Highway 160

Excellent access to Arden Fair Mall

Attractive Landscaping

Expansive window line and deck surrounding vacant suite

Located in Point West submarket