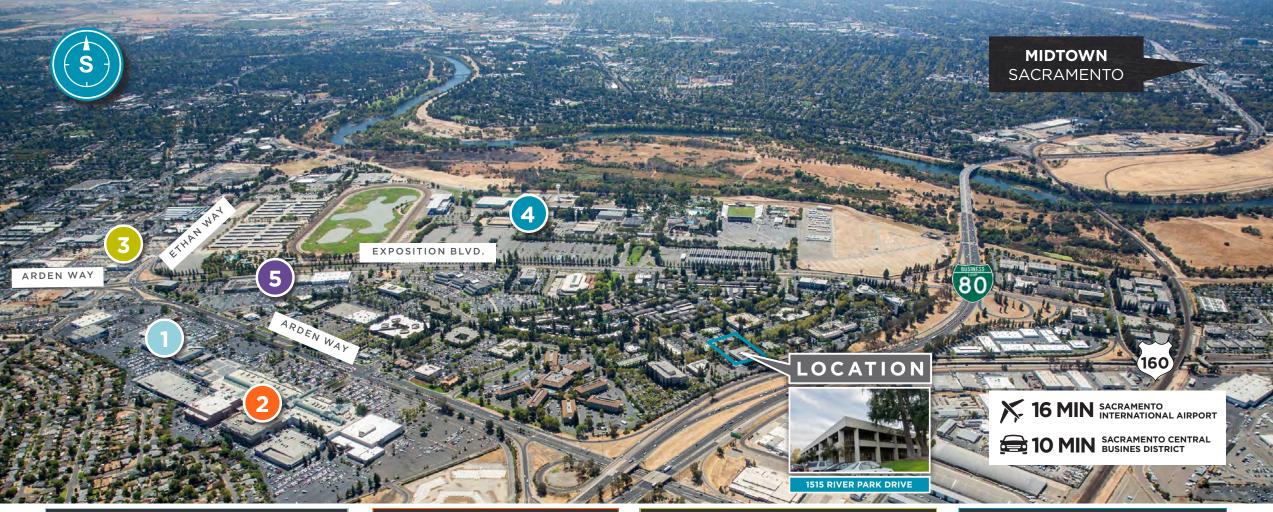

# **Property Highlights**

Easy Access to Highway 80 and Highway 160

Excellent access to Arden Fair Mall

Attractive Landscaping

Expansive window line and deck surrounding vacant suite

Located in Point West submarket

### 1. MARKET SQUARE

| CRUNCH FITNESS           | MIKUNI'S       |
|--------------------------|----------------|
| CALIFORNIA PIZZA KITCHEN | PARTY CITY     |
| SUBWAY                   | BARNES & NOBLE |
| XFINITY                  | DOS COYOTES    |
| TERIYAKI GRILL           | PEET'S COFFEE  |
| BEST BUY                 | FEDEX          |
| CHEESECAKE FACTORY       | AT&T STORE     |

## 2. ARDEN MALL

| MACY'S    | MICHAEL KORS    |
|-----------|-----------------|
| JCPENNEY  | ONIT COFFEE     |
| APPLE     | 85C BAKERY CAFÉ |
| СОАСН     | BJ'S RESTAURANT |
| MAC       | LULUEMON        |
| SEASON 52 | GEN KOREAN BBQ  |
| STARBUCKS | JAMBA JUICE     |

## 3. HOWE**BOUT**ARDEN

| CENTURY THEATRES | NORDSTROM RACK           |
|------------------|--------------------------|
| HOMEGOODS        | THE CONTAINER STORE      |
| STARBUCKS        | SMASHBURGER              |
| PINKBERRY        | JAMBA JUICE              |
| воиснои          | PETE'S RESTAURANT        |
| AHI POKI         | KURA REVOLVING SUSHI BAR |
| MOD PIZZA        | CHEVRON                  |

#### 4. CAL **EXPO**

80+ EVENTS PER YEAR 4M+ ANNUAL VISITORS

#### 5 POINT **WEST** PLA7A

| D. POINT W   | ESI PLAZA      |
|--------------|----------------|
| KOHL'S       | OLD NAVY       |
| HOBBY LOBBY  | FIVE BELOW     |
| PETCO        | DAVID'S BRIDAL |
| STARBUCKS    | HOBBY LOBBY    |
| OLIVE GARDEN | BLACK BEAR     |