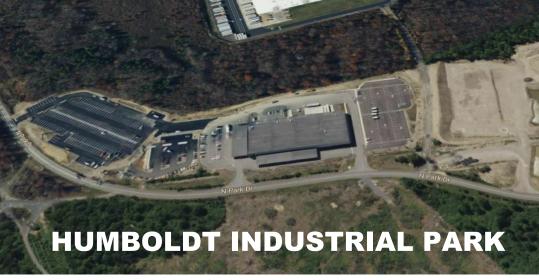

## **INVESTMENT OPPORTUNITY**

2150 N. Park Drive Hazleton, PA 18202

FOR SALE

**VALUE ADD 2ND PARCEL DEVELOPMENT SITE** 

69.300± SF - 38.51 ACRES

#### PROPERTY DESCRIPTION

- · Both Parcels Zoned Industrial
- Lot 16 16.98 Acres
- 69,300± SF Existing Warehouse/Distribution Building
- Built 2019
- Ceiling Height 32'
- Leased for 10 Years with Renewal options
- Additional Amazon Parking on a separate Le<u>ase</u>
- Surface Parking -344 Car Spaces 253 Van Spaces 8 Handicap Spaces
- · 153 EV stations in the process of being installed by Tenant
- Lot 15 21.53 Acres
- · Expansion Capability Build to Suit
- Approved for 63,000±SF potential expansion to 80,000±SF
- · Proposed Parking Plan Option -392 Car Spaces 140 Van Spaces 70 Trailer Spaces

### **INVESTMENT OPPORTUNITY**

2150 N. Park Drive Hazleton, PA 18202

**VALUE ADD 2ND PARCEL DEVELOPMENT SITE** 

69,300± SF - 38.51 ACRES