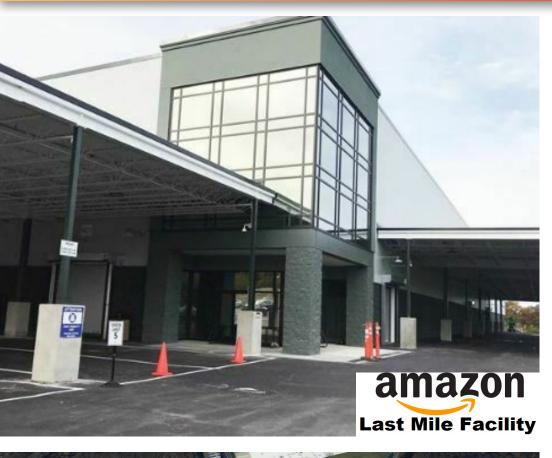

## **INVESTMENT OPPORTUNITY**

2150 N. Park Drive Hazleton, PA 18202

FOR SALE

**VALUE ADD 2ND PARCEL DEVELOPMENT SITE** 

69.300± SF - 38.51 ACRES

#### PROPERTY DESCRIPTION

- · Both Parcels Zoned Industrial
- Lot 16 16.98 Acres
- 69,300± SF Existing Warehouse/Distribution Building
- Built 2019
- Ceiling Height 32'
- Leased for 10 Years with Renewal options
- Additional Amazon Parking on a separate Le<u>ase</u>
- Surface Parking -344 Car Spaces 253 Van Spaces 8 Handicap Spaces
- · 153 EV stations in the process of being installed by Tenant
- Lot 15 21.53 Acres
- · Expansion Capability Build to Suit
- Approved for 63,000±SF potential expansion to 80,000±SF
- · Proposed Parking Plan Option -392 Car Spaces 140 Van Spaces 70 Trailer Spaces

### **INVESTMENT OPPORTUNITY**

2150 N. Park Drive Hazleton, PA 18202

**VALUE ADD 2ND PARCEL DEVELOPMENT SITE** 

69,300± SF - 38.51 ACRES