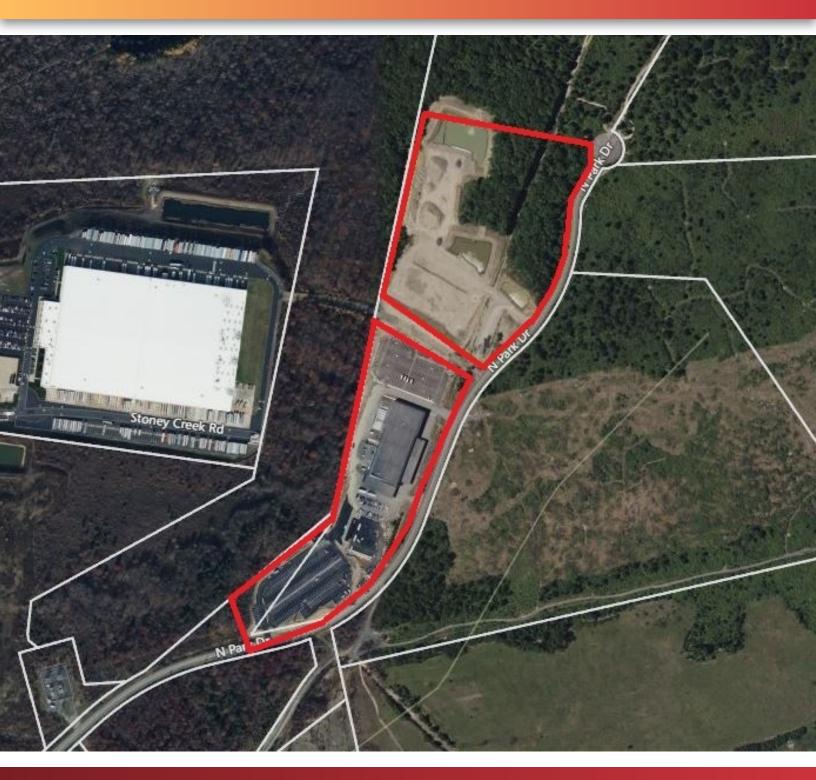

## **INVESTMENT OPPORTUNITY**

2150 N. Park Drive Hazleton, PA 18202

FOR SALE

**VALUE ADD 2ND PARCEL DEVELOPMENT SITE** 

69.300± SF - 38.51 ACRES

#### PROPERTY DESCRIPTION

- · Both Parcels Zoned Industrial
- Lot 16 16.98 Acres
- 69,300± SF Existing Warehouse/Distribution Building
- Built 2019
- Ceiling Height 32'
- Leased for 10 Years with Renewal options
- Additional Amazon Parking on a separate Le<u>ase</u>
- Surface Parking -344 Car Spaces 253 Van Spaces 8 Handicap Spaces
- · 153 EV stations in the process of being installed by Tenant
- Lot 15 21.53 Acres
- · Expansion Capability Build to Suit
- Approved for 63,000±SF potential expansion to 80,000±SF
- · Proposed Parking Plan Option -392 Car Spaces 140 Van Spaces 70 Trailer Spaces

### **INVESTMENT OPPORTUNITY**

2150 N. Park Drive Hazleton, PA 18202

**VALUE ADD 2ND PARCEL DEVELOPMENT SITE** 

69,300± SF - 38.51 ACRES