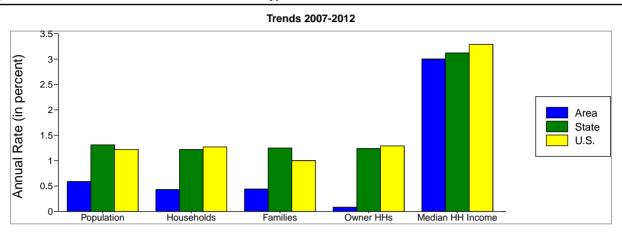

311 Rich Plaza at San Gabriel Latitude: 34.079859 311 E Valley Blvd Longitude: -118.096775

| 311 E Valley Blvd             |          |               |          |         |          | Longitude: | -118.096775 |
|-------------------------------|----------|---------------|----------|---------|----------|------------|-------------|
| San Gabriel, CA 91776         |          | Site Type: Ra | adius    |         |          | Radius:    | 1.0 mile    |
| Summary                       |          | 2000          |          | 2007    |          | 2012       |             |
| Population                    |          | 34,870        |          | 36,957  |          | 38,057     |             |
| Households                    |          | 9,808         |          | 10,132  |          | 10,351     |             |
| Families                      |          | 8,010         |          | 8,313   |          | 8,497      |             |
| Average Household Size        |          | 3.54          |          | 3.64    |          | 3.67       |             |
| Owner Occupied HUs            |          | 4,814         |          | 5,046   |          | 5,067      |             |
| Renter Occupied HUs           |          | 4,994         |          | 5,086   |          | 5,285      |             |
| Median Age                    |          | 34.4          |          | 35.0    |          | 36.1       |             |
| Trends: 2007-2012 Annual Rate |          | Area          |          | State   |          | National   |             |
| Population                    |          | 0.59%         |          | 1.31%   |          | 1.22%      |             |
| Households                    |          | 0.43%         |          | 1.22%   |          | 1.27%      |             |
| Families                      |          | 0.44%         |          | 1.25%   |          | 1.00%      |             |
| Owner HHs                     |          | 0.08%         |          | 1.24%   |          | 1.29%      |             |
| Median Household Income       |          | 3%            |          | 3.12%   |          | 3.29%      |             |
|                               | 20       | 00            | 200      | 07      | 201      | 12         |             |
| Households by Income          | Number   | Percent       | Number   | Percent | Number   | Percent    |             |
| < \$15,000                    | 1,762    | 17.9%         | 1,375    | 13.6%   | 1,202    | 11.6%      |             |
| \$15,000 - \$24,999           | 1,588    | 16.1%         | 1,223    | 12.1%   | 1,034    | 10.0%      |             |
| \$25,000 - \$34,999           | 1,420    | 14.4%         | 1,282    | 12.7%   | 1,241    | 12.0%      |             |
| \$35,000 - \$49,999           | 1,600    | 16.3%         | 1,668    | 16.5%   | 1,470    | 14.2%      |             |
| \$50,000 - \$74,999           | 1,799    | 18.3%         | 1,827    | 18.0%   | 1,973    | 19.1%      |             |
| \$75,000 - \$99,999           | 870      | 8.8%          | 1,279    | 12.6%   | 1,185    | 11.4%      |             |
| \$100,000 - \$149,999         | 617      | 6.3%          | 1,108    | 10.9%   | 1,584    | 15.3%      |             |
| \$150,000 - \$199,000         | 120      | 1.2%          | 217      | 2.1%    | 408      | 3.9%       |             |
| \$200,000+                    | 64       | 0.7%          | 151      | 1.5%    | 256      | 2.5%       |             |
| Median Household Income       | \$36,168 |               | \$45,028 |         | \$52,195 |            |             |
| Average Household Income      | \$46,024 |               | \$58,015 |         | \$67,834 |            |             |
| Per Capita Income             | \$13,277 |               | \$16,024 |         | \$18,587 |            |             |
|                               | 20       | 00            | 200      | 07      | 201      | 12         |             |
| Population by Age             | Number   | Percent       | Number   | Percent | Number   | Percent    |             |
| 0 - 4                         | 2,324    | 6.7%          | 2,496    | 6.8%    | 2,587    | 6.8%       |             |
| 5 - 9                         | 2,570    | 7.4%          | 2,382    | 6.4%    | 2,431    | 6.4%       |             |
| 10 - 14                       | 2,462    | 7.1%          | 2,751    | 7.4%    | 2,354    | 6.2%       |             |
| 15 - 19                       | 2,412    | 6.9%          | 2,661    | 7.2%    | 2,801    | 7.4%       |             |
| 20 - 24                       | 2,371    | 6.8%          | 2,553    | 6.9%    | 2,972    | 7.8%       |             |
| 25 - 34                       | 5,617    | 16.1%         | 5,610    | 15.2%   | 5,307    | 13.9%      |             |
| 35 - 44                       | 5,454    | 15.6%         | 5,683    | 15.4%   | 5,488    | 14.4%      |             |
| 45 - 54                       | 4,479    | 12.8%         | 5,148    | 13.9%   | 5,223    | 13.7%      |             |
| 55 - 64                       | 2,855    | 8.2%          | 3,454    | 9.3%    | 4,406    | 11.6%      |             |
| 65 - 74                       | 2,221    | 6.4%          | 2,086    | 5.6%    | 2,247    | 5.9%       |             |
| 75 - 84                       | 1,573    | 4.5%          | 1,447    | 3.9%    | 1,450    | 3.8%       |             |
| 85+                           | 532      | 1.5%          | 686      | 1.9%    | 791      | 2.1%       |             |
|                               | 20       | 00            | 200      | 07      | 201      | 12         |             |
| Race and Ethnicity            | Number   | Percent       | Number   | Percent | Number   | Percent    |             |
| White Alone                   | 8,601    | 24.7%         | 8,593    | 23.3%   | 8,641    | 22.7%      |             |
| Black Alone                   | 201      | 0.6%          | 197      | 0.5%    | 191      | 0.5%       |             |
| American Indian Alone         | 246      | 0.7%          | 223      | 0.6%    | 210      | 0.6%       |             |
| Asian Alone                   | 19,564   | 56.1%         | 20,503   | 55.5%   | 20,840   | 54.8%      |             |
| Pacific Islander Alone        | 26       | 0.1%          | 24       | 0.1%    | 24       | 0.1%       |             |
| Some Other Race Alone         | 5,087    | 14.6%         | 6,102    | 16.5%   | 6,733    | 17.7%      |             |
| Two or More Races             | 1,144    | 3.3%          | 1,316    | 3.6%    | 1,418    | 3.7%       |             |
| Hispanic Origin (Any Race)    | 11,451   | 32.8%         | 13,491   | 36.5%   | 14,722   | 38.7%      |             |