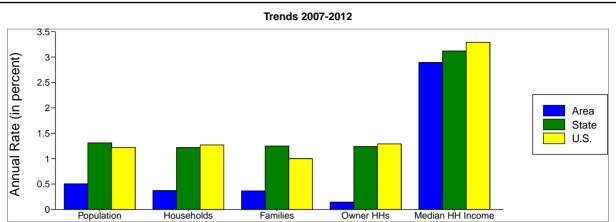

311 Rich Plaza at San Gabriel Latitude: 34.079859 311 E Valley Blvd Longitude: -118.096775

| 311 E Valley Blvd             |          |               |          |         |          | Longitude: | -118.096775 |
|-------------------------------|----------|---------------|----------|---------|----------|------------|-------------|
| San Gabriel, CA 91776         |          | Site Type: Ra | adius    |         |          | Radius:    | 1.0 mile    |
| Summary                       |          | 2000          |          | 2007    |          | 2012       |             |
| Population                    |          | 34,870        |          | 36,957  |          | 38,057     |             |
| Households                    |          | 9,808         |          | 10,132  |          | 10,351     |             |
| Families                      |          | 8,010         |          | 8,313   |          | 8,497      |             |
| Average Household Size        |          | 3.54          |          | 3.64    |          | 3.67       |             |
| Owner Occupied HUs            |          | 4,814         |          | 5,046   |          | 5,067      |             |
| Renter Occupied HUs           |          | 4,994         |          | 5,086   |          | 5,285      |             |
| Median Age                    |          | 34.4          |          | 35.0    |          | 36.1       |             |
| Trends: 2007-2012 Annual Rate |          | Area          |          | State   |          | National   |             |
| Population                    |          | 0.59%         |          | 1.31%   |          | 1.22%      |             |
| Households                    |          | 0.43%         |          | 1.22%   |          | 1.27%      |             |
| Families                      |          | 0.44%         |          | 1.25%   |          | 1.00%      |             |
| Owner HHs                     |          | 0.08%         |          | 1.24%   |          | 1.29%      |             |
| Median Household Income       |          | 3%            |          | 3.12%   |          | 3.29%      |             |
|                               | 20       | 00            | 200      | 07      | 201      | 12         |             |
| Households by Income          | Number   | Percent       | Number   | Percent | Number   | Percent    |             |
| < \$15,000                    | 1,762    | 17.9%         | 1,375    | 13.6%   | 1,202    | 11.6%      |             |
| \$15,000 - \$24,999           | 1,588    | 16.1%         | 1,223    | 12.1%   | 1,034    | 10.0%      |             |
| \$25,000 - \$34,999           | 1,420    | 14.4%         | 1,282    | 12.7%   | 1,241    | 12.0%      |             |
| \$35,000 - \$49,999           | 1,600    | 16.3%         | 1,668    | 16.5%   | 1,470    | 14.2%      |             |
| \$50,000 - \$74,999           | 1,799    | 18.3%         | 1,827    | 18.0%   | 1,973    | 19.1%      |             |
| \$75,000 - \$99,999           | 870      | 8.8%          | 1,279    | 12.6%   | 1,185    | 11.4%      |             |
| \$100,000 - \$149,999         | 617      | 6.3%          | 1,108    | 10.9%   | 1,584    | 15.3%      |             |
| \$150,000 - \$199,000         | 120      | 1.2%          | 217      | 2.1%    | 408      | 3.9%       |             |
| \$200,000+                    | 64       | 0.7%          | 151      | 1.5%    | 256      | 2.5%       |             |
| Median Household Income       | \$36,168 |               | \$45,028 |         | \$52,195 |            |             |
| Average Household Income      | \$46,024 |               | \$58,015 |         | \$67,834 |            |             |
| Per Capita Income             | \$13,277 |               | \$16,024 |         | \$18,587 |            |             |
|                               | 20       | 00            | 200      | 07      | 201      | 12         |             |
| Population by Age             | Number   | Percent       | Number   | Percent | Number   | Percent    |             |
| 0 - 4                         | 2,324    | 6.7%          | 2,496    | 6.8%    | 2,587    | 6.8%       |             |
| 5 - 9                         | 2,570    | 7.4%          | 2,382    | 6.4%    | 2,431    | 6.4%       |             |
| 10 - 14                       | 2,462    | 7.1%          | 2,751    | 7.4%    | 2,354    | 6.2%       |             |
| 15 - 19                       | 2,412    | 6.9%          | 2,661    | 7.2%    | 2,801    | 7.4%       |             |
| 20 - 24                       | 2,371    | 6.8%          | 2,553    | 6.9%    | 2,972    | 7.8%       |             |
| 25 - 34                       | 5,617    | 16.1%         | 5,610    | 15.2%   | 5,307    | 13.9%      |             |
| 35 - 44                       | 5,454    | 15.6%         | 5,683    | 15.4%   | 5,488    | 14.4%      |             |
| 45 - 54                       | 4,479    | 12.8%         | 5,148    | 13.9%   | 5,223    | 13.7%      |             |
| 55 - 64                       | 2,855    | 8.2%          | 3,454    | 9.3%    | 4,406    | 11.6%      |             |
| 65 - 74                       | 2,221    | 6.4%          | 2,086    | 5.6%    | 2,247    | 5.9%       |             |
| 75 - 84                       | 1,573    | 4.5%          | 1,447    | 3.9%    | 1,450    | 3.8%       |             |
| 85+                           | 532      | 1.5%          | 686      | 1.9%    | 791      | 2.1%       |             |
|                               | 20       | 00            | 200      | 07      | 201      | 12         |             |
| Race and Ethnicity            | Number   | Percent       | Number   | Percent | Number   | Percent    |             |
| White Alone                   | 8,601    | 24.7%         | 8,593    | 23.3%   | 8,641    | 22.7%      |             |
| Black Alone                   | 201      | 0.6%          | 197      | 0.5%    | 191      | 0.5%       |             |
| American Indian Alone         | 246      | 0.7%          | 223      | 0.6%    | 210      | 0.6%       |             |
| Asian Alone                   | 19,564   | 56.1%         | 20,503   | 55.5%   | 20,840   | 54.8%      |             |
| Pacific Islander Alone        | 26       | 0.1%          | 24       | 0.1%    | 24       | 0.1%       |             |
| Some Other Race Alone         | 5,087    | 14.6%         | 6,102    | 16.5%   | 6,733    | 17.7%      |             |
| Two or More Races             | 1,144    | 3.3%          | 1,316    | 3.6%    | 1,418    | 3.7%       |             |
| Hispanic Origin (Any Race)    | 11,451   | 32.8%         | 13,491   | 36.5%   | 14,722   | 38.7%      |             |