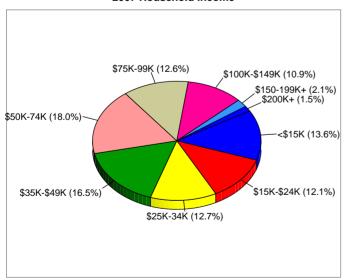

311 Rich Plaza at San Gabriel Latitude: 34.079859 311 E Valley Blvd Longitude: -118.096775

| 311 E Valley Blvd             |          |               |          |         |          | Longitude: | -118.096775 |
|-------------------------------|----------|---------------|----------|---------|----------|------------|-------------|
| San Gabriel, CA 91776         |          | Site Type: Ra | adius    |         |          | Radius:    | 1.0 mile    |
| Summary                       |          | 2000          |          | 2007    |          | 2012       |             |
| Population                    |          | 34,870        |          | 36,957  |          | 38,057     |             |
| Households                    |          | 9,808         |          | 10,132  |          | 10,351     |             |
| Families                      |          | 8,010         |          | 8,313   |          | 8,497      |             |
| Average Household Size        |          | 3.54          |          | 3.64    |          | 3.67       |             |
| Owner Occupied HUs            |          | 4,814         |          | 5,046   |          | 5,067      |             |
| Renter Occupied HUs           |          | 4,994         |          | 5,086   |          | 5,285      |             |
| Median Age                    |          | 34.4          |          | 35.0    |          | 36.1       |             |
| Trends: 2007-2012 Annual Rate |          | Area          |          | State   |          | National   |             |
| Population                    |          | 0.59%         |          | 1.31%   |          | 1.22%      |             |
| Households                    |          | 0.43%         |          | 1.22%   |          | 1.27%      |             |
| Families                      |          | 0.44%         |          | 1.25%   |          | 1.00%      |             |
| Owner HHs                     |          | 0.08%         |          | 1.24%   |          | 1.29%      |             |
| Median Household Income       |          | 3%            |          | 3.12%   |          | 3.29%      |             |
|                               | 20       | 00            | 200      | 07      | 201      | 12         |             |
| Households by Income          | Number   | Percent       | Number   | Percent | Number   | Percent    |             |
| < \$15,000                    | 1,762    | 17.9%         | 1,375    | 13.6%   | 1,202    | 11.6%      |             |
| \$15,000 - \$24,999           | 1,588    | 16.1%         | 1,223    | 12.1%   | 1,034    | 10.0%      |             |
| \$25,000 - \$34,999           | 1,420    | 14.4%         | 1,282    | 12.7%   | 1,241    | 12.0%      |             |
| \$35,000 - \$49,999           | 1,600    | 16.3%         | 1,668    | 16.5%   | 1,470    | 14.2%      |             |
| \$50,000 - \$74,999           | 1,799    | 18.3%         | 1,827    | 18.0%   | 1,973    | 19.1%      |             |
| \$75,000 - \$99,999           | 870      | 8.8%          | 1,279    | 12.6%   | 1,185    | 11.4%      |             |
| \$100,000 - \$149,999         | 617      | 6.3%          | 1,108    | 10.9%   | 1,584    | 15.3%      |             |
| \$150,000 - \$199,000         | 120      | 1.2%          | 217      | 2.1%    | 408      | 3.9%       |             |
| \$200,000+                    | 64       | 0.7%          | 151      | 1.5%    | 256      | 2.5%       |             |
| Median Household Income       | \$36,168 |               | \$45,028 |         | \$52,195 |            |             |
| Average Household Income      | \$46,024 |               | \$58,015 |         | \$67,834 |            |             |
| Per Capita Income             | \$13,277 |               | \$16,024 |         | \$18,587 |            |             |
|                               | 20       | 00            | 200      | 07      | 201      | 12         |             |
| Population by Age             | Number   | Percent       | Number   | Percent | Number   | Percent    |             |
| 0 - 4                         | 2,324    | 6.7%          | 2,496    | 6.8%    | 2,587    | 6.8%       |             |
| 5 - 9                         | 2,570    | 7.4%          | 2,382    | 6.4%    | 2,431    | 6.4%       |             |
| 10 - 14                       | 2,462    | 7.1%          | 2,751    | 7.4%    | 2,354    | 6.2%       |             |
| 15 - 19                       | 2,412    | 6.9%          | 2,661    | 7.2%    | 2,801    | 7.4%       |             |
| 20 - 24                       | 2,371    | 6.8%          | 2,553    | 6.9%    | 2,972    | 7.8%       |             |
| 25 - 34                       | 5,617    | 16.1%         | 5,610    | 15.2%   | 5,307    | 13.9%      |             |
| 35 - 44                       | 5,454    | 15.6%         | 5,683    | 15.4%   | 5,488    | 14.4%      |             |
| 45 - 54                       | 4,479    | 12.8%         | 5,148    | 13.9%   | 5,223    | 13.7%      |             |
| 55 - 64                       | 2,855    | 8.2%          | 3,454    | 9.3%    | 4,406    | 11.6%      |             |
| 65 - 74                       | 2,221    | 6.4%          | 2,086    | 5.6%    | 2,247    | 5.9%       |             |
| 75 - 84                       | 1,573    | 4.5%          | 1,447    | 3.9%    | 1,450    | 3.8%       |             |
| 85+                           | 532      | 1.5%          | 686      | 1.9%    | 791      | 2.1%       |             |
|                               | 20       | 00            | 200      | 07      | 201      | 12         |             |
| Race and Ethnicity            | Number   | Percent       | Number   | Percent | Number   | Percent    |             |
| White Alone                   | 8,601    | 24.7%         | 8,593    | 23.3%   | 8,641    | 22.7%      |             |
| Black Alone                   | 201      | 0.6%          | 197      | 0.5%    | 191      | 0.5%       |             |
| American Indian Alone         | 246      | 0.7%          | 223      | 0.6%    | 210      | 0.6%       |             |
| Asian Alone                   | 19,564   | 56.1%         | 20,503   | 55.5%   | 20,840   | 54.8%      |             |
| Pacific Islander Alone        | 26       | 0.1%          | 24       | 0.1%    | 24       | 0.1%       |             |
| Some Other Race Alone         | 5,087    | 14.6%         | 6,102    | 16.5%   | 6,733    | 17.7%      |             |
| Two or More Races             | 1,144    | 3.3%          | 1,316    | 3.6%    | 1,418    | 3.7%       |             |
| Hispanic Origin (Any Race)    | 11,451   | 32.8%         | 13,491   | 36.5%   | 14,722   | 38.7%      |             |