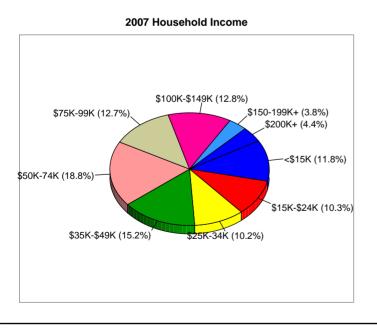

311 Rich Plaza at San Gabriel Latitude: 34.079859 311 E Valley Blvd Longitude: -118.096775

| 311 E Valley Blvd             |          |               |          |         |          | Longitude: | -118.096775 |
|-------------------------------|----------|---------------|----------|---------|----------|------------|-------------|
| San Gabriel, CA 91776         |          | Site Type: Ra | adius    |         |          | Radius:    | 1.0 mile    |
| Summary                       |          | 2000          |          | 2007    |          | 2012       |             |
| Population                    |          | 34,870        |          | 36,957  |          | 38,057     |             |
| Households                    |          | 9,808         |          | 10,132  |          | 10,351     |             |
| Families                      |          | 8,010         |          | 8,313   |          | 8,497      |             |
| Average Household Size        |          | 3.54          |          | 3.64    |          | 3.67       |             |
| Owner Occupied HUs            |          | 4,814         |          | 5,046   |          | 5,067      |             |
| Renter Occupied HUs           |          | 4,994         |          | 5,086   |          | 5,285      |             |
| Median Age                    |          | 34.4          |          | 35.0    |          | 36.1       |             |
| Trends: 2007-2012 Annual Rate |          | Area          |          | State   |          | National   |             |
| Population                    |          | 0.59%         |          | 1.31%   |          | 1.22%      |             |
| Households                    |          | 0.43%         |          | 1.22%   |          | 1.27%      |             |
| Families                      |          | 0.44%         |          | 1.25%   |          | 1.00%      |             |
| Owner HHs                     |          | 0.08%         |          | 1.24%   |          | 1.29%      |             |
| Median Household Income       |          | 3%            |          | 3.12%   |          | 3.29%      |             |
|                               | 20       | 00            | 200      | 07      | 201      | 12         |             |
| Households by Income          | Number   | Percent       | Number   | Percent | Number   | Percent    |             |
| < \$15,000                    | 1,762    | 17.9%         | 1,375    | 13.6%   | 1,202    | 11.6%      |             |
| \$15,000 - \$24,999           | 1,588    | 16.1%         | 1,223    | 12.1%   | 1,034    | 10.0%      |             |
| \$25,000 - \$34,999           | 1,420    | 14.4%         | 1,282    | 12.7%   | 1,241    | 12.0%      |             |
| \$35,000 - \$49,999           | 1,600    | 16.3%         | 1,668    | 16.5%   | 1,470    | 14.2%      |             |
| \$50,000 - \$74,999           | 1,799    | 18.3%         | 1,827    | 18.0%   | 1,973    | 19.1%      |             |
| \$75,000 - \$99,999           | 870      | 8.8%          | 1,279    | 12.6%   | 1,185    | 11.4%      |             |
| \$100,000 - \$149,999         | 617      | 6.3%          | 1,108    | 10.9%   | 1,584    | 15.3%      |             |
| \$150,000 - \$199,000         | 120      | 1.2%          | 217      | 2.1%    | 408      | 3.9%       |             |
| \$200,000+                    | 64       | 0.7%          | 151      | 1.5%    | 256      | 2.5%       |             |
| Median Household Income       | \$36,168 |               | \$45,028 |         | \$52,195 |            |             |
| Average Household Income      | \$46,024 |               | \$58,015 |         | \$67,834 |            |             |
| Per Capita Income             | \$13,277 |               | \$16,024 |         | \$18,587 |            |             |
|                               | 20       | 00            | 200      | 07      | 201      | 12         |             |
| Population by Age             | Number   | Percent       | Number   | Percent | Number   | Percent    |             |
| 0 - 4                         | 2,324    | 6.7%          | 2,496    | 6.8%    | 2,587    | 6.8%       |             |
| 5 - 9                         | 2,570    | 7.4%          | 2,382    | 6.4%    | 2,431    | 6.4%       |             |
| 10 - 14                       | 2,462    | 7.1%          | 2,751    | 7.4%    | 2,354    | 6.2%       |             |
| 15 - 19                       | 2,412    | 6.9%          | 2,661    | 7.2%    | 2,801    | 7.4%       |             |
| 20 - 24                       | 2,371    | 6.8%          | 2,553    | 6.9%    | 2,972    | 7.8%       |             |
| 25 - 34                       | 5,617    | 16.1%         | 5,610    | 15.2%   | 5,307    | 13.9%      |             |
| 35 - 44                       | 5,454    | 15.6%         | 5,683    | 15.4%   | 5,488    | 14.4%      |             |
| 45 - 54                       | 4,479    | 12.8%         | 5,148    | 13.9%   | 5,223    | 13.7%      |             |
| 55 - 64                       | 2,855    | 8.2%          | 3,454    | 9.3%    | 4,406    | 11.6%      |             |
| 65 - 74                       | 2,221    | 6.4%          | 2,086    | 5.6%    | 2,247    | 5.9%       |             |
| 75 - 84                       | 1,573    | 4.5%          | 1,447    | 3.9%    | 1,450    | 3.8%       |             |
| 85+                           | 532      | 1.5%          | 686      | 1.9%    | 791      | 2.1%       |             |
|                               | 20       | 00            | 200      | 07      | 201      | 12         |             |
| Race and Ethnicity            | Number   | Percent       | Number   | Percent | Number   | Percent    |             |
| White Alone                   | 8,601    | 24.7%         | 8,593    | 23.3%   | 8,641    | 22.7%      |             |
| Black Alone                   | 201      | 0.6%          | 197      | 0.5%    | 191      | 0.5%       |             |
| American Indian Alone         | 246      | 0.7%          | 223      | 0.6%    | 210      | 0.6%       |             |
| Asian Alone                   | 19,564   | 56.1%         | 20,503   | 55.5%   | 20,840   | 54.8%      |             |
| Pacific Islander Alone        | 26       | 0.1%          | 24       | 0.1%    | 24       | 0.1%       |             |
| Some Other Race Alone         | 5,087    | 14.6%         | 6,102    | 16.5%   | 6,733    | 17.7%      |             |
| Two or More Races             | 1,144    | 3.3%          | 1,316    | 3.6%    | 1,418    | 3.7%       |             |
| Hispanic Origin (Any Race)    | 11,451   | 32.8%         | 13,491   | 36.5%   | 14,722   | 38.7%      |             |