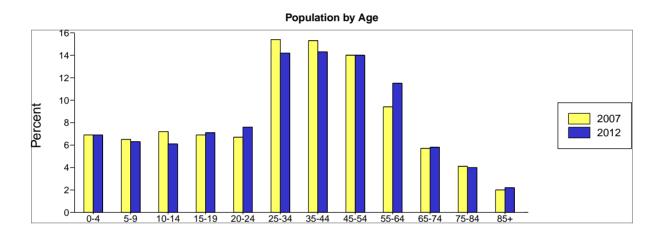

311 Rich Plaza at San Gabriel Latitude: 34.079859 311 E Valley Blvd Longitude: -118.096775

| 311 E Valley Blvd             |          |               |          |         |          | Longitude: | -118.096775 |
|-------------------------------|----------|---------------|----------|---------|----------|------------|-------------|
| San Gabriel, CA 91776         |          | Site Type: Ra | adius    |         |          | Radius:    | 1.0 mile    |
| Summary                       |          | 2000          |          | 2007    |          | 2012       |             |
| Population                    |          | 34,870        |          | 36,957  |          | 38,057     |             |
| Households                    |          | 9,808         |          | 10,132  |          | 10,351     |             |
| Families                      |          | 8,010         |          | 8,313   |          | 8,497      |             |
| Average Household Size        |          | 3.54          |          | 3.64    |          | 3.67       |             |
| Owner Occupied HUs            |          | 4,814         |          | 5,046   |          | 5,067      |             |
| Renter Occupied HUs           |          | 4,994         |          | 5,086   |          | 5,285      |             |
| Median Age                    |          | 34.4          |          | 35.0    |          | 36.1       |             |
| Trends: 2007-2012 Annual Rate |          | Area          |          | State   |          | National   |             |
| Population                    |          | 0.59%         |          | 1.31%   |          | 1.22%      |             |
| Households                    |          | 0.43%         |          | 1.22%   |          | 1.27%      |             |
| Families                      |          | 0.44%         |          | 1.25%   |          | 1.00%      |             |
| Owner HHs                     |          | 0.08%         |          | 1.24%   |          | 1.29%      |             |
| Median Household Income       |          | 3%            |          | 3.12%   |          | 3.29%      |             |
|                               | 20       | 00            | 200      | 07      | 201      | 12         |             |
| Households by Income          | Number   | Percent       | Number   | Percent | Number   | Percent    |             |
| < \$15,000                    | 1,762    | 17.9%         | 1,375    | 13.6%   | 1,202    | 11.6%      |             |
| \$15,000 - \$24,999           | 1,588    | 16.1%         | 1,223    | 12.1%   | 1,034    | 10.0%      |             |
| \$25,000 - \$34,999           | 1,420    | 14.4%         | 1,282    | 12.7%   | 1,241    | 12.0%      |             |
| \$35,000 - \$49,999           | 1,600    | 16.3%         | 1,668    | 16.5%   | 1,470    | 14.2%      |             |
| \$50,000 - \$74,999           | 1,799    | 18.3%         | 1,827    | 18.0%   | 1,973    | 19.1%      |             |
| \$75,000 - \$99,999           | 870      | 8.8%          | 1,279    | 12.6%   | 1,185    | 11.4%      |             |
| \$100,000 - \$149,999         | 617      | 6.3%          | 1,108    | 10.9%   | 1,584    | 15.3%      |             |
| \$150,000 - \$199,000         | 120      | 1.2%          | 217      | 2.1%    | 408      | 3.9%       |             |
| \$200,000+                    | 64       | 0.7%          | 151      | 1.5%    | 256      | 2.5%       |             |
| Median Household Income       | \$36,168 |               | \$45,028 |         | \$52,195 |            |             |
| Average Household Income      | \$46,024 |               | \$58,015 |         | \$67,834 |            |             |
| Per Capita Income             | \$13,277 |               | \$16,024 |         | \$18,587 |            |             |
|                               | 20       | 00            | 200      | 07      | 201      | 12         |             |
| Population by Age             | Number   | Percent       | Number   | Percent | Number   | Percent    |             |
| 0 - 4                         | 2,324    | 6.7%          | 2,496    | 6.8%    | 2,587    | 6.8%       |             |
| 5 - 9                         | 2,570    | 7.4%          | 2,382    | 6.4%    | 2,431    | 6.4%       |             |
| 10 - 14                       | 2,462    | 7.1%          | 2,751    | 7.4%    | 2,354    | 6.2%       |             |
| 15 - 19                       | 2,412    | 6.9%          | 2,661    | 7.2%    | 2,801    | 7.4%       |             |
| 20 - 24                       | 2,371    | 6.8%          | 2,553    | 6.9%    | 2,972    | 7.8%       |             |
| 25 - 34                       | 5,617    | 16.1%         | 5,610    | 15.2%   | 5,307    | 13.9%      |             |
| 35 - 44                       | 5,454    | 15.6%         | 5,683    | 15.4%   | 5,488    | 14.4%      |             |
| 45 - 54                       | 4,479    | 12.8%         | 5,148    | 13.9%   | 5,223    | 13.7%      |             |
| 55 - 64                       | 2,855    | 8.2%          | 3,454    | 9.3%    | 4,406    | 11.6%      |             |
| 65 - 74                       | 2,221    | 6.4%          | 2,086    | 5.6%    | 2,247    | 5.9%       |             |
| 75 - 84                       | 1,573    | 4.5%          | 1,447    | 3.9%    | 1,450    | 3.8%       |             |
| 85+                           | 532      | 1.5%          | 686      | 1.9%    | 791      | 2.1%       |             |
|                               | 20       | 00            | 200      | 07      | 201      | 12         |             |
| Race and Ethnicity            | Number   | Percent       | Number   | Percent | Number   | Percent    |             |
| White Alone                   | 8,601    | 24.7%         | 8,593    | 23.3%   | 8,641    | 22.7%      |             |
| Black Alone                   | 201      | 0.6%          | 197      | 0.5%    | 191      | 0.5%       |             |
| American Indian Alone         | 246      | 0.7%          | 223      | 0.6%    | 210      | 0.6%       |             |
| Asian Alone                   | 19,564   | 56.1%         | 20,503   | 55.5%   | 20,840   | 54.8%      |             |
| Pacific Islander Alone        | 26       | 0.1%          | 24       | 0.1%    | 24       | 0.1%       |             |
| Some Other Race Alone         | 5,087    | 14.6%         | 6,102    | 16.5%   | 6,733    | 17.7%      |             |
| Two or More Races             | 1,144    | 3.3%          | 1,316    | 3.6%    | 1,418    | 3.7%       |             |
| Hispanic Origin (Any Race)    | 11,451   | 32.8%         | 13,491   | 36.5%   | 14,722   | 38.7%      |             |