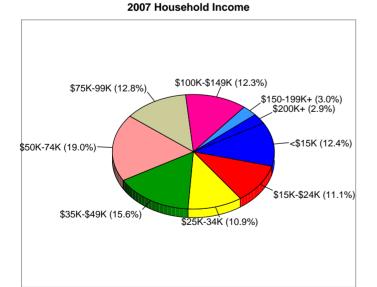

311 Rich Plaza at San Gabriel Latitude: 34.079859 311 E Valley Blvd Longitude: -118.096775

| 311 E Valley Blvd             |          |               |          |         |          | Longitude: | -118.096775 |
|-------------------------------|----------|---------------|----------|---------|----------|------------|-------------|
| San Gabriel, CA 91776         |          | Site Type: Ra | adius    |         |          | Radius:    | 1.0 mile    |
| Summary                       |          | 2000          |          | 2007    |          | 2012       |             |
| Population                    |          | 34,870        |          | 36,957  |          | 38,057     |             |
| Households                    |          | 9,808         |          | 10,132  |          | 10,351     |             |
| Families                      |          | 8,010         |          | 8,313   |          | 8,497      |             |
| Average Household Size        |          | 3.54          |          | 3.64    |          | 3.67       |             |
| Owner Occupied HUs            |          | 4,814         |          | 5,046   |          | 5,067      |             |
| Renter Occupied HUs           |          | 4,994         |          | 5,086   |          | 5,285      |             |
| Median Age                    |          | 34.4          |          | 35.0    |          | 36.1       |             |
| Trends: 2007-2012 Annual Rate |          | Area          |          | State   |          | National   |             |
| Population                    |          | 0.59%         |          | 1.31%   |          | 1.22%      |             |
| Households                    |          | 0.43%         |          | 1.22%   |          | 1.27%      |             |
| Families                      |          | 0.44%         |          | 1.25%   |          | 1.00%      |             |
| Owner HHs                     |          | 0.08%         |          | 1.24%   |          | 1.29%      |             |
| Median Household Income       |          | 3%            |          | 3.12%   |          | 3.29%      |             |
|                               | 20       | 00            | 200      | 07      | 201      | 12         |             |
| Households by Income          | Number   | Percent       | Number   | Percent | Number   | Percent    |             |
| < \$15,000                    | 1,762    | 17.9%         | 1,375    | 13.6%   | 1,202    | 11.6%      |             |
| \$15,000 - \$24,999           | 1,588    | 16.1%         | 1,223    | 12.1%   | 1,034    | 10.0%      |             |
| \$25,000 - \$34,999           | 1,420    | 14.4%         | 1,282    | 12.7%   | 1,241    | 12.0%      |             |
| \$35,000 - \$49,999           | 1,600    | 16.3%         | 1,668    | 16.5%   | 1,470    | 14.2%      |             |
| \$50,000 - \$74,999           | 1,799    | 18.3%         | 1,827    | 18.0%   | 1,973    | 19.1%      |             |
| \$75,000 - \$99,999           | 870      | 8.8%          | 1,279    | 12.6%   | 1,185    | 11.4%      |             |
| \$100,000 - \$149,999         | 617      | 6.3%          | 1,108    | 10.9%   | 1,584    | 15.3%      |             |
| \$150,000 - \$199,000         | 120      | 1.2%          | 217      | 2.1%    | 408      | 3.9%       |             |
| \$200,000+                    | 64       | 0.7%          | 151      | 1.5%    | 256      | 2.5%       |             |
| Median Household Income       | \$36,168 |               | \$45,028 |         | \$52,195 |            |             |
| Average Household Income      | \$46,024 |               | \$58,015 |         | \$67,834 |            |             |
| Per Capita Income             | \$13,277 |               | \$16,024 |         | \$18,587 |            |             |
|                               | 20       | 00            | 200      | 07      | 201      | 12         |             |
| Population by Age             | Number   | Percent       | Number   | Percent | Number   | Percent    |             |
| 0 - 4                         | 2,324    | 6.7%          | 2,496    | 6.8%    | 2,587    | 6.8%       |             |
| 5 - 9                         | 2,570    | 7.4%          | 2,382    | 6.4%    | 2,431    | 6.4%       |             |
| 10 - 14                       | 2,462    | 7.1%          | 2,751    | 7.4%    | 2,354    | 6.2%       |             |
| 15 - 19                       | 2,412    | 6.9%          | 2,661    | 7.2%    | 2,801    | 7.4%       |             |
| 20 - 24                       | 2,371    | 6.8%          | 2,553    | 6.9%    | 2,972    | 7.8%       |             |
| 25 - 34                       | 5,617    | 16.1%         | 5,610    | 15.2%   | 5,307    | 13.9%      |             |
| 35 - 44                       | 5,454    | 15.6%         | 5,683    | 15.4%   | 5,488    | 14.4%      |             |
| 45 - 54                       | 4,479    | 12.8%         | 5,148    | 13.9%   | 5,223    | 13.7%      |             |
| 55 - 64                       | 2,855    | 8.2%          | 3,454    | 9.3%    | 4,406    | 11.6%      |             |
| 65 - 74                       | 2,221    | 6.4%          | 2,086    | 5.6%    | 2,247    | 5.9%       |             |
| 75 - 84                       | 1,573    | 4.5%          | 1,447    | 3.9%    | 1,450    | 3.8%       |             |
| 85+                           | 532      | 1.5%          | 686      | 1.9%    | 791      | 2.1%       |             |
|                               | 20       | 00            | 200      | 07      | 201      | 12         |             |
| Race and Ethnicity            | Number   | Percent       | Number   | Percent | Number   | Percent    |             |
| White Alone                   | 8,601    | 24.7%         | 8,593    | 23.3%   | 8,641    | 22.7%      |             |
| Black Alone                   | 201      | 0.6%          | 197      | 0.5%    | 191      | 0.5%       |             |
| American Indian Alone         | 246      | 0.7%          | 223      | 0.6%    | 210      | 0.6%       |             |
| Asian Alone                   | 19,564   | 56.1%         | 20,503   | 55.5%   | 20,840   | 54.8%      |             |
| Pacific Islander Alone        | 26       | 0.1%          | 24       | 0.1%    | 24       | 0.1%       |             |
| Some Other Race Alone         | 5,087    | 14.6%         | 6,102    | 16.5%   | 6,733    | 17.7%      |             |
| Two or More Races             | 1,144    | 3.3%          | 1,316    | 3.6%    | 1,418    | 3.7%       |             |
| Hispanic Origin (Any Race)    | 11,451   | 32.8%         | 13,491   | 36.5%   | 14,722   | 38.7%      |             |