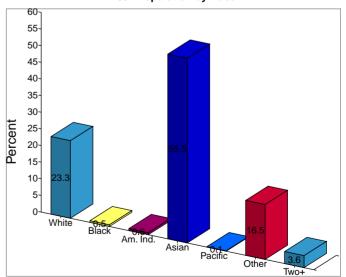

311 Rich Plaza at San Gabriel Latitude: 34.079859 311 E Valley Blvd Longitude: -118.096775

| 311 E Valley Blvd             |          |               |          |         |          | Longitude: | -118.096775 |
|-------------------------------|----------|---------------|----------|---------|----------|------------|-------------|
| San Gabriel, CA 91776         |          | Site Type: Ra | adius    |         |          | Radius:    | 1.0 mile    |
| Summary                       |          | 2000          |          | 2007    |          | 2012       |             |
| Population                    |          | 34,870        |          | 36,957  |          | 38,057     |             |
| Households                    |          | 9,808         |          | 10,132  |          | 10,351     |             |
| Families                      |          | 8,010         |          | 8,313   |          | 8,497      |             |
| Average Household Size        |          | 3.54          |          | 3.64    |          | 3.67       |             |
| Owner Occupied HUs            |          | 4,814         |          | 5,046   |          | 5,067      |             |
| Renter Occupied HUs           |          | 4,994         |          | 5,086   |          | 5,285      |             |
| Median Age                    |          | 34.4          |          | 35.0    |          | 36.1       |             |
| Trends: 2007-2012 Annual Rate |          | Area          |          | State   |          | National   |             |
| Population                    |          | 0.59%         |          | 1.31%   |          | 1.22%      |             |
| Households                    |          | 0.43%         |          | 1.22%   |          | 1.27%      |             |
| Families                      |          | 0.44%         |          | 1.25%   |          | 1.00%      |             |
| Owner HHs                     |          | 0.08%         |          | 1.24%   |          | 1.29%      |             |
| Median Household Income       |          | 3%            |          | 3.12%   |          | 3.29%      |             |
|                               | 20       | 00            | 200      | 07      | 201      | 12         |             |
| Households by Income          | Number   | Percent       | Number   | Percent | Number   | Percent    |             |
| < \$15,000                    | 1,762    | 17.9%         | 1,375    | 13.6%   | 1,202    | 11.6%      |             |
| \$15,000 - \$24,999           | 1,588    | 16.1%         | 1,223    | 12.1%   | 1,034    | 10.0%      |             |
| \$25,000 - \$34,999           | 1,420    | 14.4%         | 1,282    | 12.7%   | 1,241    | 12.0%      |             |
| \$35,000 - \$49,999           | 1,600    | 16.3%         | 1,668    | 16.5%   | 1,470    | 14.2%      |             |
| \$50,000 - \$74,999           | 1,799    | 18.3%         | 1,827    | 18.0%   | 1,973    | 19.1%      |             |
| \$75,000 - \$99,999           | 870      | 8.8%          | 1,279    | 12.6%   | 1,185    | 11.4%      |             |
| \$100,000 - \$149,999         | 617      | 6.3%          | 1,108    | 10.9%   | 1,584    | 15.3%      |             |
| \$150,000 - \$199,000         | 120      | 1.2%          | 217      | 2.1%    | 408      | 3.9%       |             |
| \$200,000+                    | 64       | 0.7%          | 151      | 1.5%    | 256      | 2.5%       |             |
| Median Household Income       | \$36,168 |               | \$45,028 |         | \$52,195 |            |             |
| Average Household Income      | \$46,024 |               | \$58,015 |         | \$67,834 |            |             |
| Per Capita Income             | \$13,277 |               | \$16,024 |         | \$18,587 |            |             |
|                               | 20       | 00            | 200      | 07      | 201      | 12         |             |
| Population by Age             | Number   | Percent       | Number   | Percent | Number   | Percent    |             |
| 0 - 4                         | 2,324    | 6.7%          | 2,496    | 6.8%    | 2,587    | 6.8%       |             |
| 5 - 9                         | 2,570    | 7.4%          | 2,382    | 6.4%    | 2,431    | 6.4%       |             |
| 10 - 14                       | 2,462    | 7.1%          | 2,751    | 7.4%    | 2,354    | 6.2%       |             |
| 15 - 19                       | 2,412    | 6.9%          | 2,661    | 7.2%    | 2,801    | 7.4%       |             |
| 20 - 24                       | 2,371    | 6.8%          | 2,553    | 6.9%    | 2,972    | 7.8%       |             |
| 25 - 34                       | 5,617    | 16.1%         | 5,610    | 15.2%   | 5,307    | 13.9%      |             |
| 35 - 44                       | 5,454    | 15.6%         | 5,683    | 15.4%   | 5,488    | 14.4%      |             |
| 45 - 54                       | 4,479    | 12.8%         | 5,148    | 13.9%   | 5,223    | 13.7%      |             |
| 55 - 64                       | 2,855    | 8.2%          | 3,454    | 9.3%    | 4,406    | 11.6%      |             |
| 65 - 74                       | 2,221    | 6.4%          | 2,086    | 5.6%    | 2,247    | 5.9%       |             |
| 75 - 84                       | 1,573    | 4.5%          | 1,447    | 3.9%    | 1,450    | 3.8%       |             |
| 85+                           | 532      | 1.5%          | 686      | 1.9%    | 791      | 2.1%       |             |
|                               | 20       | 00            | 200      | 07      | 201      | 12         |             |
| Race and Ethnicity            | Number   | Percent       | Number   | Percent | Number   | Percent    |             |
| White Alone                   | 8,601    | 24.7%         | 8,593    | 23.3%   | 8,641    | 22.7%      |             |
| Black Alone                   | 201      | 0.6%          | 197      | 0.5%    | 191      | 0.5%       |             |
| American Indian Alone         | 246      | 0.7%          | 223      | 0.6%    | 210      | 0.6%       |             |
| Asian Alone                   | 19,564   | 56.1%         | 20,503   | 55.5%   | 20,840   | 54.8%      |             |
| Pacific Islander Alone        | 26       | 0.1%          | 24       | 0.1%    | 24       | 0.1%       |             |
| Some Other Race Alone         | 5,087    | 14.6%         | 6,102    | 16.5%   | 6,733    | 17.7%      |             |
| Two or More Races             | 1,144    | 3.3%          | 1,316    | 3.6%    | 1,418    | 3.7%       |             |
| Hispanic Origin (Any Race)    | 11,451   | 32.8%         | 13,491   | 36.5%   | 14,722   | 38.7%      |             |