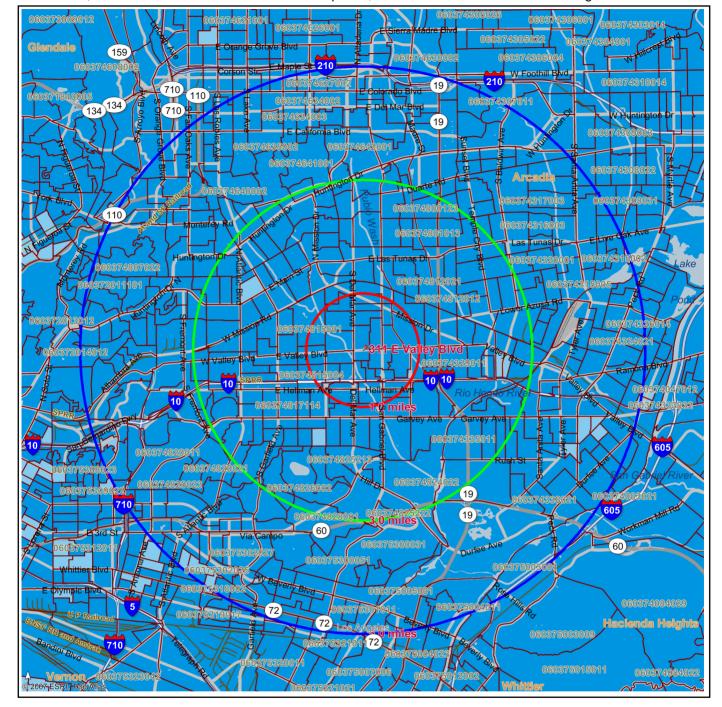

## 2007 Population Density Map by Census Block Group

311 Rich Plaza at San Gabriel 311 E Valley Blvd San Gabriel, CA 91776

## **About Your Map...**

This map shows 2007 Population Density Map by Census Block Group.

The map divides the range of values into equalsized categories. This method is best applied to familiar data ranges such as percentages.