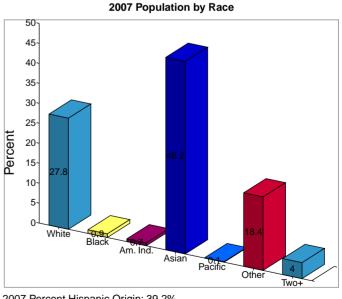

| 311 E Valley Blvd              |          |               |          |         |          | Longitude: | -118.096775 |
|--------------------------------|----------|---------------|----------|---------|----------|------------|-------------|
| San Gabriel, CA 91776          |          | Site Type: Ra | adius    |         |          | Radius:    | 3.0 mile    |
| Summary                        |          | 2000          |          | 2007    |          | 2012       |             |
| Population                     |          | 269,751       |          | 282,320 |          | 289,488    |             |
| Households                     |          | 82,828        |          | 84,730  |          | 86,312     |             |
| Families                       |          | 63,697        |          | 65,400  |          | 66,600     |             |
| Average Household Size         |          | 3.22          |          | 3.30    |          | 3.32       |             |
| Owner Occupied HUs             |          | 38,510        |          | 40,284  |          | 40,567     |             |
| Renter Occupied HUs            |          | 44,318        |          | 44,447  |          | 45,745     |             |
| Median Age                     |          | 34.5          |          | 35.3    |          | 36.3       |             |
| Trends: 2007-2012 Annual Rate  |          | Area          |          | State   |          | National   |             |
| Population                     |          | 0.5%          |          | 1.31%   |          | 1.22%      |             |
| Households                     |          | 0.37%         |          | 1.22%   |          | 1.27%      |             |
| Families                       |          | 0.36%         |          | 1.25%   |          | 1.00%      |             |
| Owner HHs                      |          | 0.14%         |          | 1.24%   |          | 1.29%      |             |
| Median Household Income        |          | 2.89%         |          | 3.12%   |          | 3.29%      |             |
| Median riedeoneia meeme        | 200      |               | 200      |         | 201      |            |             |
| Households by Income           | Number   | Percent       | Number   | Percent | Number   | Percent    |             |
| < \$15,000                     | 13,598   | 16.4%         | 10,511   | 12.4%   | 9,200    | 10.7%      |             |
| \$15,000 - \$24,999            | 11,855   | 14.3%         | 9,365    | 11.1%   | 7,825    | 9.1%       |             |
| \$25,000 - \$34,999            | 10,834   | 13.1%         | 9,256    | 10.9%   | 8,772    | 10.2%      |             |
| \$35,000 - \$49,999            | 13,816   | 16.7%         | 13,189   | 15.6%   | 11,290   | 13.1%      |             |
| \$50,000 - \$74,999            | 15,311   | 18.5%         | 16,086   | 19.0%   | 16,578   | 19.2%      |             |
| \$75,000 - \$99,999            | 8,393    | 10.1%         | 10,834   | 12.8%   | 10,657   | 12.3%      |             |
| \$100,000 - \$149,999          | 6,217    | 7.5%          | 10,456   | 12.3%   | 14,008   | 16.2%      |             |
| \$150,000 - \$199,000          | 1,469    | 1.8%          | 2,584    | 3.0%    | 4,281    | 5.0%       |             |
| \$200,000+                     | 1,354    | 1.6%          | 2,446    | 2.9%    | 3,702    | 4.3%       |             |
| Median Household Income        | \$39,997 |               | \$50,048 |         | \$57,716 |            |             |
| Average Household Income       | \$52,448 |               | \$66,052 |         | \$77,708 |            |             |
| Per Capita Income              | \$16,389 |               | \$20,011 |         | \$23,375 |            |             |
|                                | 200      | 10            | 20       | n7      | 201      | 12         |             |
| Population by Age              | Number   | Percent       | Number   | Percent | Number   | Percent    |             |
| 0 - 4                          | 18,425   | 6.8%          | 19,347   | 6.9%    | 19,933   | 6.9%       |             |
| 5 - 9                          | 19,485   | 7.2%          | 18,252   | 6.5%    | 18,262   | 6.3%       |             |
| 10 - 14                        | 18,358   | 6.8%          | 20,418   | 7.2%    | 17,729   | 6.1%       |             |
| 15 - 19                        | 17,811   | 6.6%          | 19,541   | 6.9%    | 20,529   | 7.1%       |             |
| 20 - 24                        | 18,643   | 6.9%          | 18,813   | 6.7%    | 22,084   | 7.6%       |             |
| 25 - 34                        | 44,164   | 16.4%         | 43,487   | 15.4%   | 41,049   | 14.2%      |             |
| 35 - 44                        | 42,758   | 15.9%         | 43,265   | 15.3%   | 41,482   | 14.3%      |             |
| 45 - 54                        | 34,749   | 12.9%         | 39,485   | 14.0%   | 40,473   | 14.0%      |             |
| 55 - 64                        | 21,839   | 8.1%          | 26,538   | 9.4%    | 33,260   | 11.5%      |             |
| 65 - 74                        | 17,282   | 6.4%          | 16,169   | 5.7%    | 16,727   | 5.8%       |             |
| 75 - 84                        | 11,817   | 4.4%          | 11,470   | 4.1%    | 11,642   | 4.0%       |             |
| 85+                            | 4,419    | 1.6%          | 5,537    | 2.0%    | 6,320    | 2.2%       |             |
|                                | 200      |               | 20       |         | 201      |            |             |
| Race and Ethnicity             | Number   | Percent       | Number   | Percent | Number   | Percent    |             |
| White Alone                    | 81,265   | 30.1%         | 78,515   | 27.8%   | 77,334   | 26.7%      |             |
| Black Alone                    | 2,560    | 0.9%          | 2,436    | 0.9%    | 2,325    | 0.8%       |             |
| American Indian Alone          | 2,074    | 0.8%          | 1,921    | 0.7%    | 1,832    | 0.6%       |             |
| Asian Alone                    | 129,512  | 48.0%         | 136,036  | 48.2%   | 138,824  | 48.0%      |             |
| Pacific Islander Alone         | 238      | 0.1%          | 219      | 0.1%    | 218      | 0.1%       |             |
| Some Other Race Alone          | 44,339   | 16.4%         | 51,979   | 18.4%   | 56,824   | 19.6%      |             |
| Two or More Races              | 9,764    | 3.6%          | 11,213   | 4.0%    | 12,130   | 4.2%       |             |
| I l'an a d'a Origin (Ann Dana) | 5,704    | 3.0%          | 11,213   | 4.0%    | 12,130   | 4.2 /0     |             |

Data Note: Income is expressed in current dollars.

Hispanic Origin (Any Race)

Source: U.S. Bureau of the Census, 2000 Census of Population and Housing. ESRI forecasts for 2007 and 2012.

95,284

110,762

35.3%

41.6%

39.2%

120,420

34.079859

Latitude:

311 Rich Plaza at San Gabriel 311 E Valley Blvd

Longitude: -118.096775 San Gabriel, CA 91776 Site Type: Radius Radius: 3.0 mile

311 Rich Plaza at San Gabriel Latitude: 34.079859
311 E Valley Blvd Longitude: -118.096775