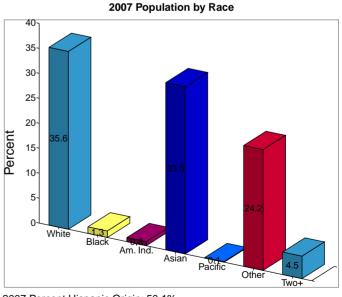

311 Rich Plaza at San Gabriel Latitude: 34.079859 311 E Valley Blvd Longitude: -118.096775

| 311 E Valley Blvd             |          |               |          |         |          | Longitude: | -118.096775 |
|-------------------------------|----------|---------------|----------|---------|----------|------------|-------------|
| San Gabriel, CA 91776         |          | Site Type: Ra | adius    |         |          | Radius:    | 1.0 mile    |
| Summary                       |          | 2000          |          | 2007    |          | 2012       |             |
| Population                    |          | 34,870        |          | 36,957  |          | 38,057     |             |
| Households                    |          | 9,808         |          | 10,132  |          | 10,351     |             |
| Families                      |          | 8,010         |          | 8,313   |          | 8,497      |             |
| Average Household Size        |          | 3.54          |          | 3.64    |          | 3.67       |             |
| Owner Occupied HUs            |          | 4,814         |          | 5,046   |          | 5,067      |             |
| Renter Occupied HUs           |          | 4,994         |          | 5,086   |          | 5,285      |             |
| Median Age                    |          | 34.4          |          | 35.0    |          | 36.1       |             |
| Trends: 2007-2012 Annual Rate |          | Area          |          | State   |          | National   |             |
| Population                    |          | 0.59%         |          | 1.31%   |          | 1.22%      |             |
| Households                    |          | 0.43%         |          | 1.22%   |          | 1.27%      |             |
| Families                      |          | 0.44%         |          | 1.25%   |          | 1.00%      |             |
| Owner HHs                     |          | 0.08%         |          | 1.24%   |          | 1.29%      |             |
| Median Household Income       |          | 3%            |          | 3.12%   |          | 3.29%      |             |
|                               | 20       | 00            | 200      | 07      | 201      | 12         |             |
| Households by Income          | Number   | Percent       | Number   | Percent | Number   | Percent    |             |
| < \$15,000                    | 1,762    | 17.9%         | 1,375    | 13.6%   | 1,202    | 11.6%      |             |
| \$15,000 - \$24,999           | 1,588    | 16.1%         | 1,223    | 12.1%   | 1,034    | 10.0%      |             |
| \$25,000 - \$34,999           | 1,420    | 14.4%         | 1,282    | 12.7%   | 1,241    | 12.0%      |             |
| \$35,000 - \$49,999           | 1,600    | 16.3%         | 1,668    | 16.5%   | 1,470    | 14.2%      |             |
| \$50,000 - \$74,999           | 1,799    | 18.3%         | 1,827    | 18.0%   | 1,973    | 19.1%      |             |
| \$75,000 - \$99,999           | 870      | 8.8%          | 1,279    | 12.6%   | 1,185    | 11.4%      |             |
| \$100,000 - \$149,999         | 617      | 6.3%          | 1,108    | 10.9%   | 1,584    | 15.3%      |             |
| \$150,000 - \$199,000         | 120      | 1.2%          | 217      | 2.1%    | 408      | 3.9%       |             |
| \$200,000+                    | 64       | 0.7%          | 151      | 1.5%    | 256      | 2.5%       |             |
| Median Household Income       | \$36,168 |               | \$45,028 |         | \$52,195 |            |             |
| Average Household Income      | \$46,024 |               | \$58,015 |         | \$67,834 |            |             |
| Per Capita Income             | \$13,277 |               | \$16,024 |         | \$18,587 |            |             |
|                               | 20       | 00            | 200      | 07      | 201      | 12         |             |
| Population by Age             | Number   | Percent       | Number   | Percent | Number   | Percent    |             |
| 0 - 4                         | 2,324    | 6.7%          | 2,496    | 6.8%    | 2,587    | 6.8%       |             |
| 5 - 9                         | 2,570    | 7.4%          | 2,382    | 6.4%    | 2,431    | 6.4%       |             |
| 10 - 14                       | 2,462    | 7.1%          | 2,751    | 7.4%    | 2,354    | 6.2%       |             |
| 15 - 19                       | 2,412    | 6.9%          | 2,661    | 7.2%    | 2,801    | 7.4%       |             |
| 20 - 24                       | 2,371    | 6.8%          | 2,553    | 6.9%    | 2,972    | 7.8%       |             |
| 25 - 34                       | 5,617    | 16.1%         | 5,610    | 15.2%   | 5,307    | 13.9%      |             |
| 35 - 44                       | 5,454    | 15.6%         | 5,683    | 15.4%   | 5,488    | 14.4%      |             |
| 45 - 54                       | 4,479    | 12.8%         | 5,148    | 13.9%   | 5,223    | 13.7%      |             |
| 55 - 64                       | 2,855    | 8.2%          | 3,454    | 9.3%    | 4,406    | 11.6%      |             |
| 65 - 74                       | 2,221    | 6.4%          | 2,086    | 5.6%    | 2,247    | 5.9%       |             |
| 75 - 84                       | 1,573    | 4.5%          | 1,447    | 3.9%    | 1,450    | 3.8%       |             |
| 85+                           | 532      | 1.5%          | 686      | 1.9%    | 791      | 2.1%       |             |
|                               | 20       | 00            | 200      | 07      | 201      | 12         |             |
| Race and Ethnicity            | Number   | Percent       | Number   | Percent | Number   | Percent    |             |
| White Alone                   | 8,601    | 24.7%         | 8,593    | 23.3%   | 8,641    | 22.7%      |             |
| Black Alone                   | 201      | 0.6%          | 197      | 0.5%    | 191      | 0.5%       |             |
| American Indian Alone         | 246      | 0.7%          | 223      | 0.6%    | 210      | 0.6%       |             |
| Asian Alone                   | 19,564   | 56.1%         | 20,503   | 55.5%   | 20,840   | 54.8%      |             |
| Pacific Islander Alone        | 26       | 0.1%          | 24       | 0.1%    | 24       | 0.1%       |             |
| Some Other Race Alone         | 5,087    | 14.6%         | 6,102    | 16.5%   | 6,733    | 17.7%      |             |
| Two or More Races             | 1,144    | 3.3%          | 1,316    | 3.6%    | 1,418    | 3.7%       |             |
| Hispanic Origin (Any Race)    | 11,451   | 32.8%         | 13,491   | 36.5%   | 14,722   | 38.7%      |             |