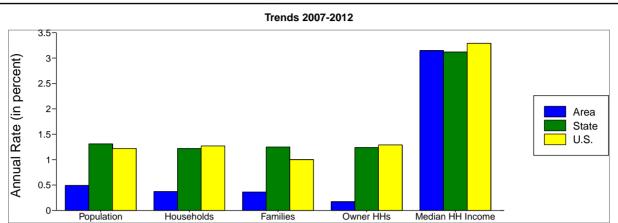

311 Rich Plaza at San Gabriel Latitude: 34.079859 311 E Valley Blvd Longitude: -118.096775

| 311 E Valley Blvd             |          |               |          |         |          | Longitude: | -118.096775 |
|-------------------------------|----------|---------------|----------|---------|----------|------------|-------------|
| San Gabriel, CA 91776         |          | Site Type: Ra | adius    |         |          | Radius:    | 1.0 mile    |
| Summary                       |          | 2000          |          | 2007    |          | 2012       |             |
| Population                    |          | 34,870        |          | 36,957  |          | 38,057     |             |
| Households                    |          | 9,808         |          | 10,132  |          | 10,351     |             |
| Families                      |          | 8,010         |          | 8,313   |          | 8,497      |             |
| Average Household Size        |          | 3.54          |          | 3.64    |          | 3.67       |             |
| Owner Occupied HUs            |          | 4,814         |          | 5,046   |          | 5,067      |             |
| Renter Occupied HUs           |          | 4,994         |          | 5,086   |          | 5,285      |             |
| Median Age                    |          | 34.4          |          | 35.0    |          | 36.1       |             |
| Trends: 2007-2012 Annual Rate |          | Area          |          | State   |          | National   |             |
| Population                    |          | 0.59%         |          | 1.31%   |          | 1.22%      |             |
| Households                    |          | 0.43%         |          | 1.22%   |          | 1.27%      |             |
| Families                      |          | 0.44%         |          | 1.25%   |          | 1.00%      |             |
| Owner HHs                     |          | 0.08%         |          | 1.24%   |          | 1.29%      |             |
| Median Household Income       |          | 3%            |          | 3.12%   |          | 3.29%      |             |
|                               | 20       | 00            | 200      | 07      | 201      | 12         |             |
| Households by Income          | Number   | Percent       | Number   | Percent | Number   | Percent    |             |
| < \$15,000                    | 1,762    | 17.9%         | 1,375    | 13.6%   | 1,202    | 11.6%      |             |
| \$15,000 - \$24,999           | 1,588    | 16.1%         | 1,223    | 12.1%   | 1,034    | 10.0%      |             |
| \$25,000 - \$34,999           | 1,420    | 14.4%         | 1,282    | 12.7%   | 1,241    | 12.0%      |             |
| \$35,000 - \$49,999           | 1,600    | 16.3%         | 1,668    | 16.5%   | 1,470    | 14.2%      |             |
| \$50,000 - \$74,999           | 1,799    | 18.3%         | 1,827    | 18.0%   | 1,973    | 19.1%      |             |
| \$75,000 - \$99,999           | 870      | 8.8%          | 1,279    | 12.6%   | 1,185    | 11.4%      |             |
| \$100,000 - \$149,999         | 617      | 6.3%          | 1,108    | 10.9%   | 1,584    | 15.3%      |             |
| \$150,000 - \$199,000         | 120      | 1.2%          | 217      | 2.1%    | 408      | 3.9%       |             |
| \$200,000+                    | 64       | 0.7%          | 151      | 1.5%    | 256      | 2.5%       |             |
| Median Household Income       | \$36,168 |               | \$45,028 |         | \$52,195 |            |             |
| Average Household Income      | \$46,024 |               | \$58,015 |         | \$67,834 |            |             |
| Per Capita Income             | \$13,277 |               | \$16,024 |         | \$18,587 |            |             |
|                               | 20       | 00            | 200      | 07      | 201      | 12         |             |
| Population by Age             | Number   | Percent       | Number   | Percent | Number   | Percent    |             |
| 0 - 4                         | 2,324    | 6.7%          | 2,496    | 6.8%    | 2,587    | 6.8%       |             |
| 5 - 9                         | 2,570    | 7.4%          | 2,382    | 6.4%    | 2,431    | 6.4%       |             |
| 10 - 14                       | 2,462    | 7.1%          | 2,751    | 7.4%    | 2,354    | 6.2%       |             |
| 15 - 19                       | 2,412    | 6.9%          | 2,661    | 7.2%    | 2,801    | 7.4%       |             |
| 20 - 24                       | 2,371    | 6.8%          | 2,553    | 6.9%    | 2,972    | 7.8%       |             |
| 25 - 34                       | 5,617    | 16.1%         | 5,610    | 15.2%   | 5,307    | 13.9%      |             |
| 35 - 44                       | 5,454    | 15.6%         | 5,683    | 15.4%   | 5,488    | 14.4%      |             |
| 45 - 54                       | 4,479    | 12.8%         | 5,148    | 13.9%   | 5,223    | 13.7%      |             |
| 55 - 64                       | 2,855    | 8.2%          | 3,454    | 9.3%    | 4,406    | 11.6%      |             |
| 65 - 74                       | 2,221    | 6.4%          | 2,086    | 5.6%    | 2,247    | 5.9%       |             |
| 75 - 84                       | 1,573    | 4.5%          | 1,447    | 3.9%    | 1,450    | 3.8%       |             |
| 85+                           | 532      | 1.5%          | 686      | 1.9%    | 791      | 2.1%       |             |
|                               | 20       | 00            | 200      | 07      | 201      | 12         |             |
| Race and Ethnicity            | Number   | Percent       | Number   | Percent | Number   | Percent    |             |
| White Alone                   | 8,601    | 24.7%         | 8,593    | 23.3%   | 8,641    | 22.7%      |             |
| Black Alone                   | 201      | 0.6%          | 197      | 0.5%    | 191      | 0.5%       |             |
| American Indian Alone         | 246      | 0.7%          | 223      | 0.6%    | 210      | 0.6%       |             |
| Asian Alone                   | 19,564   | 56.1%         | 20,503   | 55.5%   | 20,840   | 54.8%      |             |
| Pacific Islander Alone        | 26       | 0.1%          | 24       | 0.1%    | 24       | 0.1%       |             |
| Some Other Race Alone         | 5,087    | 14.6%         | 6,102    | 16.5%   | 6,733    | 17.7%      |             |
| Two or More Races             | 1,144    | 3.3%          | 1,316    | 3.6%    | 1,418    | 3.7%       |             |
| Hispanic Origin (Any Race)    | 11,451   | 32.8%         | 13,491   | 36.5%   | 14,722   | 38.7%      |             |