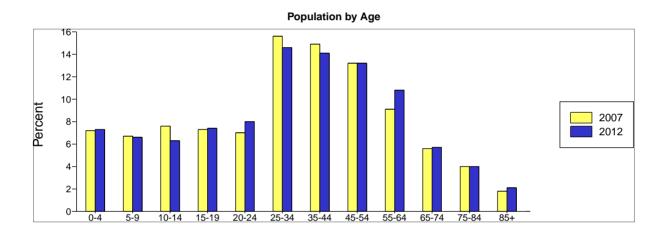

311 Rich Plaza at San Gabriel Latitude: 34.079859 311 E Valley Blvd Longitude: -118.096775

| 311 E Valley Blvd             |          |               |          |         |          | Longitude: | -118.096775 |
|-------------------------------|----------|---------------|----------|---------|----------|------------|-------------|
| San Gabriel, CA 91776         |          | Site Type: Ra | adius    |         |          | Radius:    | 1.0 mile    |
| Summary                       |          | 2000          |          | 2007    |          | 2012       |             |
| Population                    |          | 34,870        |          | 36,957  |          | 38,057     |             |
| Households                    |          | 9,808         |          | 10,132  |          | 10,351     |             |
| Families                      |          | 8,010         |          | 8,313   |          | 8,497      |             |
| Average Household Size        |          | 3.54          |          | 3.64    |          | 3.67       |             |
| Owner Occupied HUs            |          | 4,814         |          | 5,046   |          | 5,067      |             |
| Renter Occupied HUs           |          | 4,994         |          | 5,086   |          | 5,285      |             |
| Median Age                    |          | 34.4          |          | 35.0    |          | 36.1       |             |
| Trends: 2007-2012 Annual Rate |          | Area          |          | State   |          | National   |             |
| Population                    |          | 0.59%         |          | 1.31%   |          | 1.22%      |             |
| Households                    |          | 0.43%         |          | 1.22%   |          | 1.27%      |             |
| Families                      |          | 0.44%         |          | 1.25%   |          | 1.00%      |             |
| Owner HHs                     |          | 0.08%         |          | 1.24%   |          | 1.29%      |             |
| Median Household Income       |          | 3%            |          | 3.12%   |          | 3.29%      |             |
|                               | 20       | 00            | 200      | 07      | 201      | 12         |             |
| Households by Income          | Number   | Percent       | Number   | Percent | Number   | Percent    |             |
| < \$15,000                    | 1,762    | 17.9%         | 1,375    | 13.6%   | 1,202    | 11.6%      |             |
| \$15,000 - \$24,999           | 1,588    | 16.1%         | 1,223    | 12.1%   | 1,034    | 10.0%      |             |
| \$25,000 - \$34,999           | 1,420    | 14.4%         | 1,282    | 12.7%   | 1,241    | 12.0%      |             |
| \$35,000 - \$49,999           | 1,600    | 16.3%         | 1,668    | 16.5%   | 1,470    | 14.2%      |             |
| \$50,000 - \$74,999           | 1,799    | 18.3%         | 1,827    | 18.0%   | 1,973    | 19.1%      |             |
| \$75,000 - \$99,999           | 870      | 8.8%          | 1,279    | 12.6%   | 1,185    | 11.4%      |             |
| \$100,000 - \$149,999         | 617      | 6.3%          | 1,108    | 10.9%   | 1,584    | 15.3%      |             |
| \$150,000 - \$199,000         | 120      | 1.2%          | 217      | 2.1%    | 408      | 3.9%       |             |
| \$200,000+                    | 64       | 0.7%          | 151      | 1.5%    | 256      | 2.5%       |             |
| Median Household Income       | \$36,168 |               | \$45,028 |         | \$52,195 |            |             |
| Average Household Income      | \$46,024 |               | \$58,015 |         | \$67,834 |            |             |
| Per Capita Income             | \$13,277 |               | \$16,024 |         | \$18,587 |            |             |
|                               | 20       | 00            | 200      | 07      | 201      | 12         |             |
| Population by Age             | Number   | Percent       | Number   | Percent | Number   | Percent    |             |
| 0 - 4                         | 2,324    | 6.7%          | 2,496    | 6.8%    | 2,587    | 6.8%       |             |
| 5 - 9                         | 2,570    | 7.4%          | 2,382    | 6.4%    | 2,431    | 6.4%       |             |
| 10 - 14                       | 2,462    | 7.1%          | 2,751    | 7.4%    | 2,354    | 6.2%       |             |
| 15 - 19                       | 2,412    | 6.9%          | 2,661    | 7.2%    | 2,801    | 7.4%       |             |
| 20 - 24                       | 2,371    | 6.8%          | 2,553    | 6.9%    | 2,972    | 7.8%       |             |
| 25 - 34                       | 5,617    | 16.1%         | 5,610    | 15.2%   | 5,307    | 13.9%      |             |
| 35 - 44                       | 5,454    | 15.6%         | 5,683    | 15.4%   | 5,488    | 14.4%      |             |
| 45 - 54                       | 4,479    | 12.8%         | 5,148    | 13.9%   | 5,223    | 13.7%      |             |
| 55 - 64                       | 2,855    | 8.2%          | 3,454    | 9.3%    | 4,406    | 11.6%      |             |
| 65 - 74                       | 2,221    | 6.4%          | 2,086    | 5.6%    | 2,247    | 5.9%       |             |
| 75 - 84                       | 1,573    | 4.5%          | 1,447    | 3.9%    | 1,450    | 3.8%       |             |
| 85+                           | 532      | 1.5%          | 686      | 1.9%    | 791      | 2.1%       |             |
|                               | 20       | 00            | 200      | 07      | 201      | 12         |             |
| Race and Ethnicity            | Number   | Percent       | Number   | Percent | Number   | Percent    |             |
| White Alone                   | 8,601    | 24.7%         | 8,593    | 23.3%   | 8,641    | 22.7%      |             |
| Black Alone                   | 201      | 0.6%          | 197      | 0.5%    | 191      | 0.5%       |             |
| American Indian Alone         | 246      | 0.7%          | 223      | 0.6%    | 210      | 0.6%       |             |
| Asian Alone                   | 19,564   | 56.1%         | 20,503   | 55.5%   | 20,840   | 54.8%      |             |
| Pacific Islander Alone        | 26       | 0.1%          | 24       | 0.1%    | 24       | 0.1%       |             |
| Some Other Race Alone         | 5,087    | 14.6%         | 6,102    | 16.5%   | 6,733    | 17.7%      |             |
| Two or More Races             | 1,144    | 3.3%          | 1,316    | 3.6%    | 1,418    | 3.7%       |             |
| Hispanic Origin (Any Race)    | 11,451   | 32.8%         | 13,491   | 36.5%   | 14,722   | 38.7%      |             |