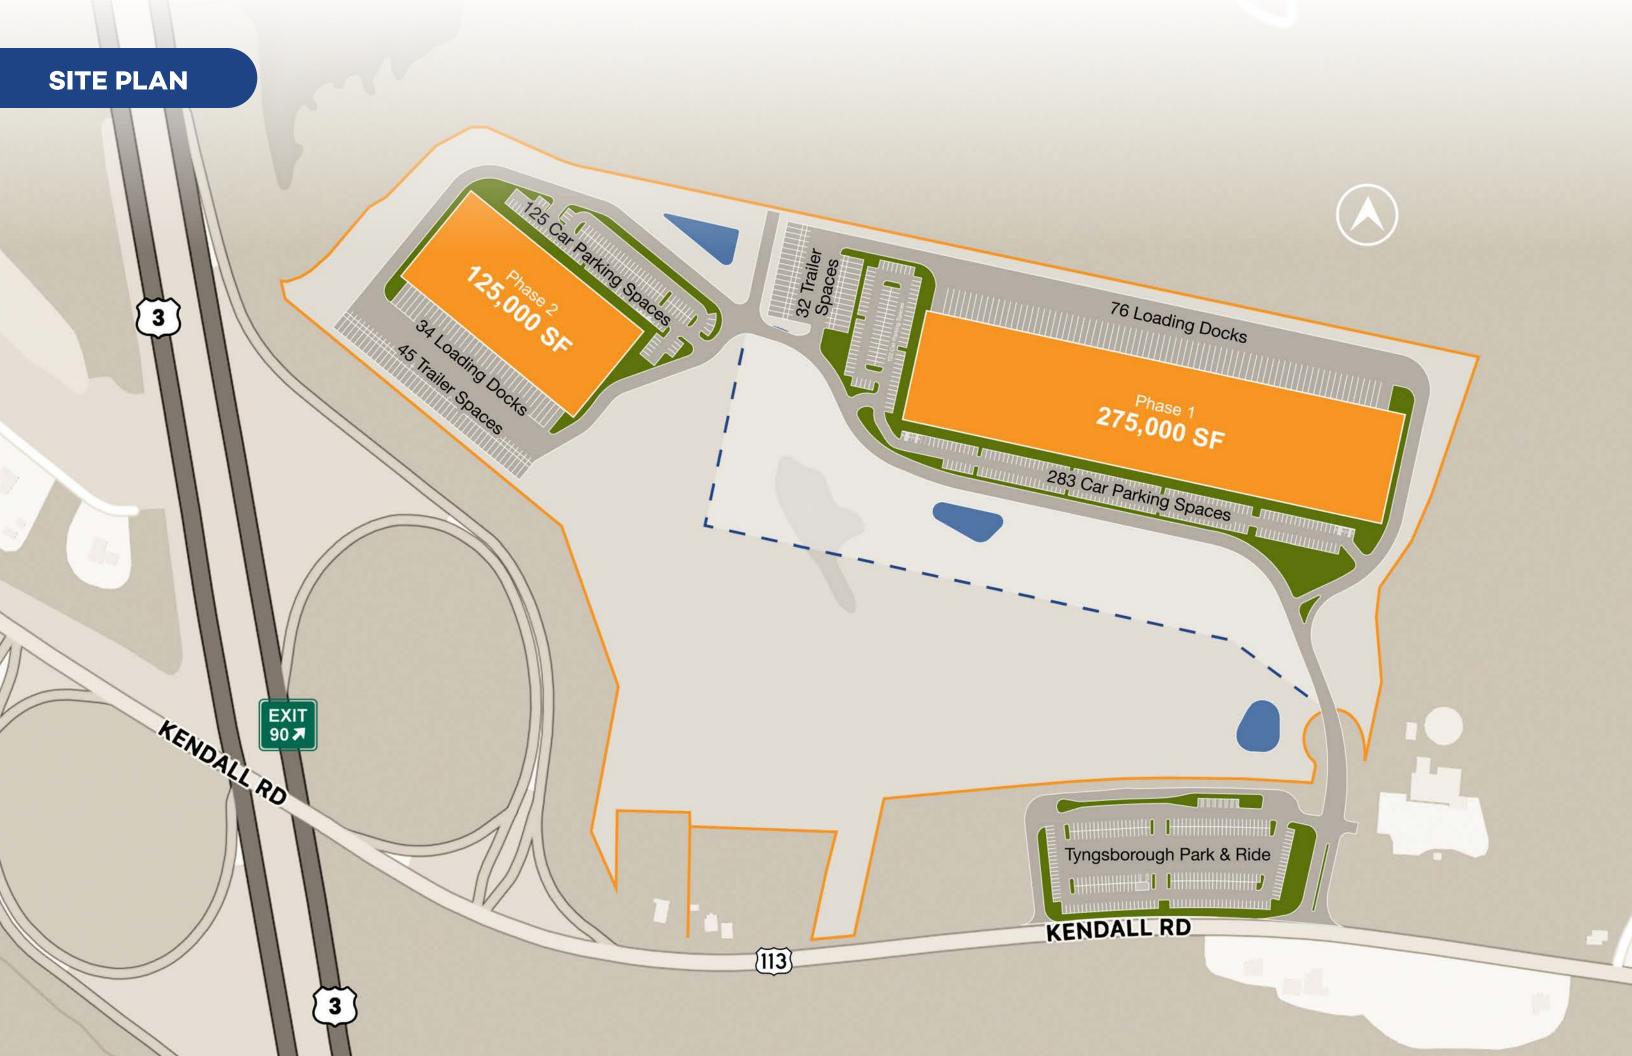

Tilt Walls

**CLEAR HEIGHT:** 36'

**BUILDING DEPTH: 250'** 

**BUILDING LENGTH: 1100' & 500'** 

TRUCK APRON DEPTH: 60' concrete

**COLUMN SPACING:** 50'x50'

DOCK DOORS: 76 & 34 dock doors; 9'x10'

insulated vertical lift doors

**DRIVE-IN DOORS:** Building 1 - 4

Building 2 - 1

Drive-in doors with ramps, 12'x14' insulated

vertical lift doors

**DOCK EQUIPMENT:** 35K lb. capacity

mechanical dock levelers

with dock seals

TRAILER PARKING: 32 & 45 spaces

CAR PARKING: 283 & 125 spaces

**ROOF:** White TPO

FLOOR: 6" thick floor slab

with Ashford, Formula

sealer/hardener





July-September 2024



### FOOTINGS/ WALLS

October-November 2024



December-January 2025



# ROOF INSTALLATION

February 2025



# READY FOR FIXTURING

March 2025



## **SUBSTANTIAL COMPLETION**

April 2025



## **CORPORATE NEIGHBORS**











### **JOE FABIANO**

+1781-844-7893 joe.fabiano@jll.com

#### **RACHEL MARKS**

+1 617-946-2413 rachel.marks@jll.com

#### **MIKE CIUMMEI**

+1 978-621-7241 michael.ciummei@jll.com

#### **CHELSEA ANDRE**

+1 617-946-2412 chelsea.andre@jll.com

#### **BRIAN TISBERT**

+1 978 273 6379 brian.tisbert@jll.com

#### **DANE CARACINO**

+1617-640-0318 dane.caracino@jll.com



**111** MARCUS PARTNERS



Abdut SLL

JLL (NYSE: JLL) is a leading professional services firm that specializes in real estate and investment management. JLL shapes the future of real estate for a better world by using the most advanced technology to create rewarding opportunities, amazing spaces and sustainable real estate solutions for our clients, our people and our communities. JLL