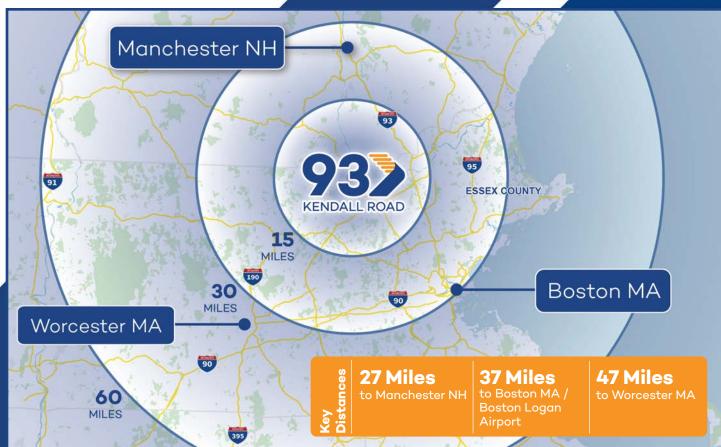

## 400,000 SF AVAILABLE

TWO CLASS-A WAREHOUSES

93 KENDALL ROAD, TYNGSBOROUGH , MA

PHASE 1 AVAILABLE Q1(APRIL) 2025

111 MARCUS PARTNERS