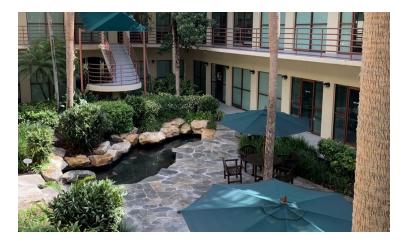

## PROPERTY OVERVIEW

Centrally located between Fruitville and Bee Ridge Rds., off Cattlemen Rd. All suites have exterior entrances from a common courtyard for privacy and separation between tenants. Amenities include exterior picnic tables, vending machines, FedEx & UPS drop boxes, remodeled onsite gym with locker rooms for tenant use. Shaded parking area with live oak trees with 4/1,000 parking ratio. Close proximity to myriad of restaurants, banks, and retail centers