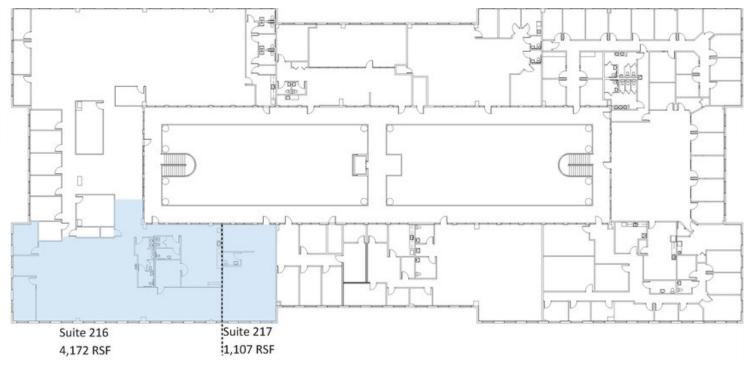

break room, in suite restroom and open area for collaboration. Suite 216: 4,172 RSF Second floor corner unit available for Tenant customization. Combine with Suite 217 for 5,279 RSF. Suite 217: 1,107 RSF Hard to find small suite available for Tenant customization