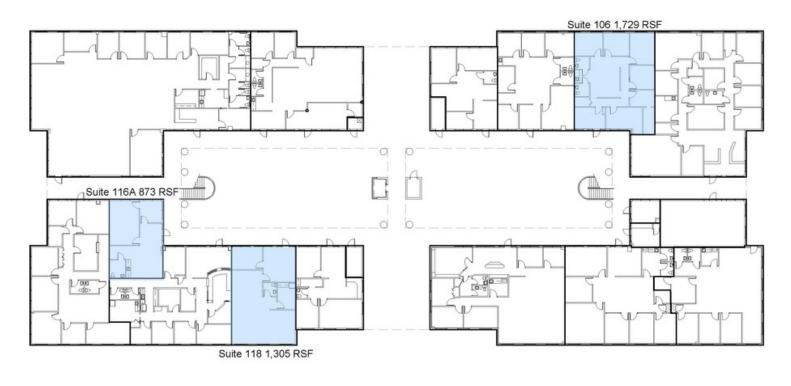

Suite 106: 1,729 RSF Ground floor unit with 4 offices, conference room, reception, storage, break area, 2 in suite restrooms and open area Suite 116 A: 873 RSF Ground floor unit with reception, 2 offices, large conference room, break area and in suite restroom
Suite 118: 1,305 RSF Ground floor unit with reception, conference room, break room in suite restroom and open area for collaboration.

break room, in suite restroom and open area for collaboration. Suite 216: 4,172 RSF Second floor corner unit available for Tenant customization. Combine with Suite 217 for 5,279 RSF. Suite 217: 1,107 RSF Hard to find small suite available for Tenant customization