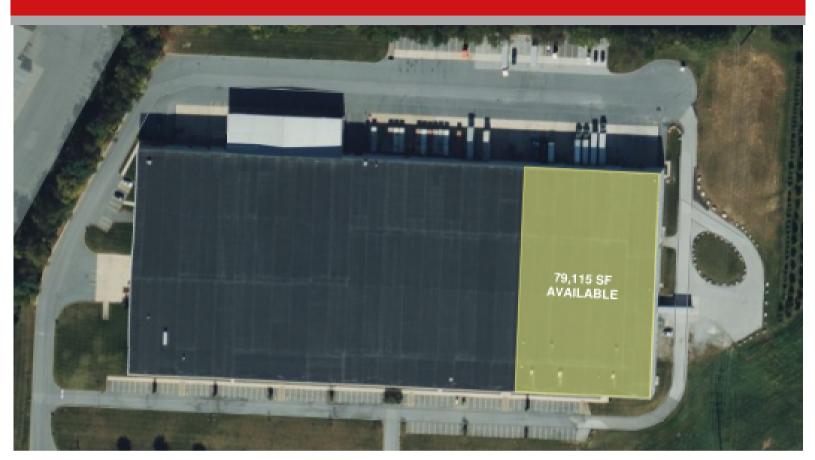

# **FOR LEASE**

79,115 SF **AVAILABLE** 

#### 1055 STRICKLER RD MOUNT JOY, PA 17552 79,115 SF - FLOOR PLAN "B" BUSINESS

1055 STRICKLER RD MOUNT JOY, PA 17552 79,115 SF - SITE PLAN