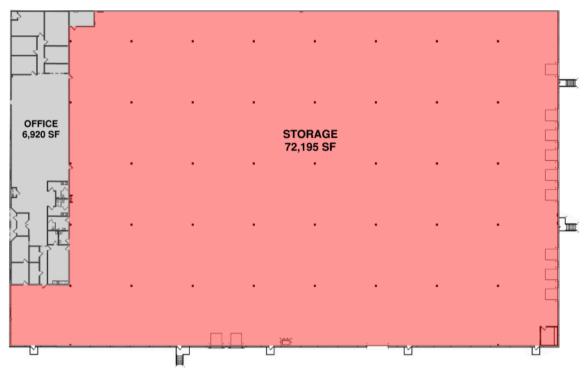

#### 1055 STRICKLER RD MOUNT JOY, PA 17552 79,115 SF - FLOOR PLAN "B" BUSINESS

1055 STRICKLER RD MOUNT JOY, PA 17552 79,115 SF - SITE PLAN