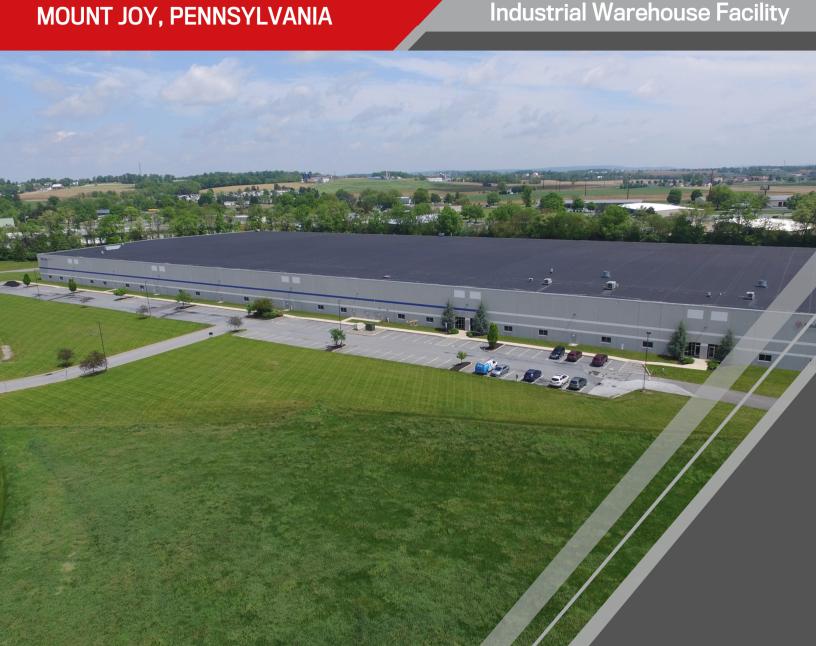

## 1055 STRICKLER ROAD

**Industrial Warehouse Facility** 

# **FOR LEASE**

79,115 SF **AVAILABLE** 