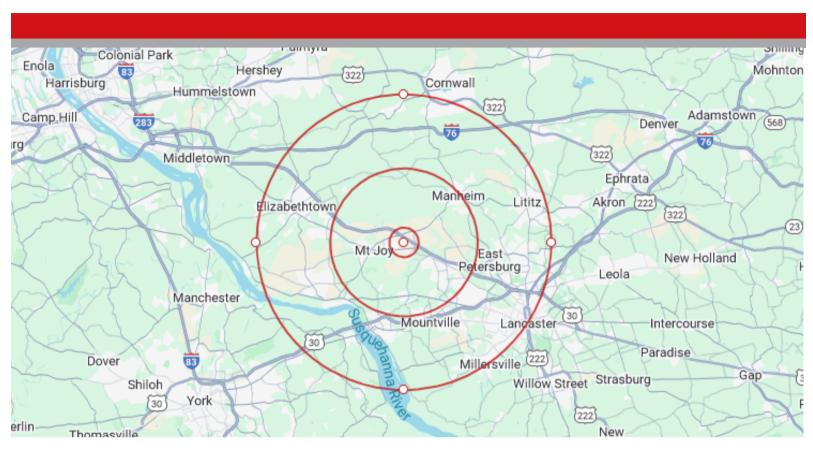

#### **Distances to Cities:**

| Baltimore, MD    | 75 miles  | 1 hr. 26 min  |
|------------------|-----------|---------------|
| Philadelphia, PA | 87 miles  | 1 hr. 35 min  |
| New York, NY     | 171 miles | 2 hrs. 49 min |