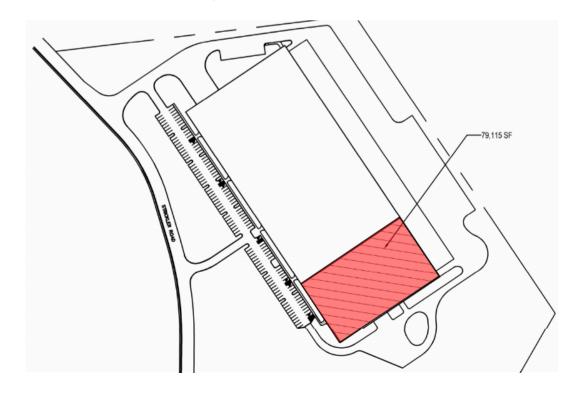

#### 1055 STRICKLER RD MOUNT JOY, PA 17552 79,115 SF - FLOOR PLAN "B" BUSINESS

1055 STRICKLER RD MOUNT JOY, PA 17552 79,115 SF - SITE PLAN