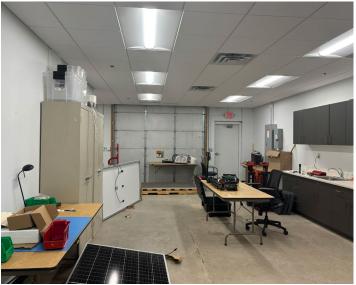

## Alpha Business Center

| Total Building Size | 18,298 SF                              |
|---------------------|----------------------------------------|
| Space Available     | 6,075 SF Total                         |
| Clear Height        | 14'                                    |
| Loading             | Two (2) dock doors<br>One (1) drive-in |
| Year Built          | 1991                                   |
| Zoning              | C-2, Neighboorhood<br>Commercial       |
| Parking Ratio       | 2.68/1,000                             |
| Lease Rate          | Negotiable                             |
| Lease Expiration    | 5/31/2027                              |