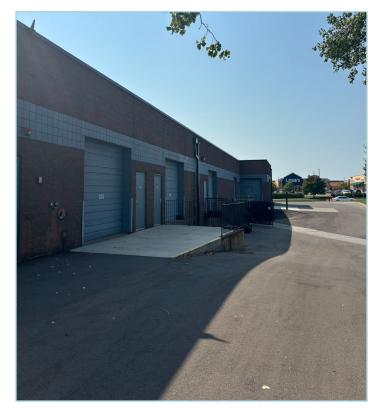

## Alpha Business Center

| Total Building Size | 18,298 SF                              |
|---------------------|----------------------------------------|
| Space Available     | 6,075 SF Total                         |
| Clear Height        | 14'                                    |
| Loading             | Two (2) dock doors<br>One (1) drive-in |
| Year Built          | 1991                                   |
| Zoning              | C-2, Neighboorhood<br>Commercial       |
| Parking Ratio       | 2.68/1,000                             |
| Lease Rate          | Negotiable                             |
| Lease Expiration    | 5/31/2027                              |