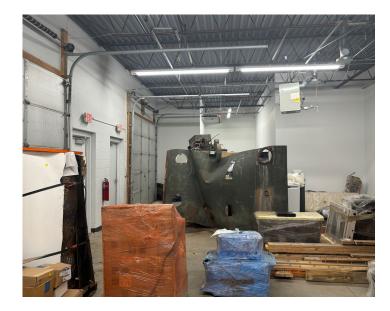

## Alpha Business Center

| Total Building Size | 18,298 SF                              |
|---------------------|----------------------------------------|
| Space Available     | 6,075 SF Total                         |
| Clear Height        | 14'                                    |
| Loading             | Two (2) dock doors<br>One (1) drive-in |
| Year Built          | 1991                                   |
| Zoning              | C-2, Neighboorhood<br>Commercial       |
| Parking Ratio       | 2.68/1,000                             |
| Lease Rate          | Negotiable                             |
| Lease Expiration    | 5/31/2027                              |