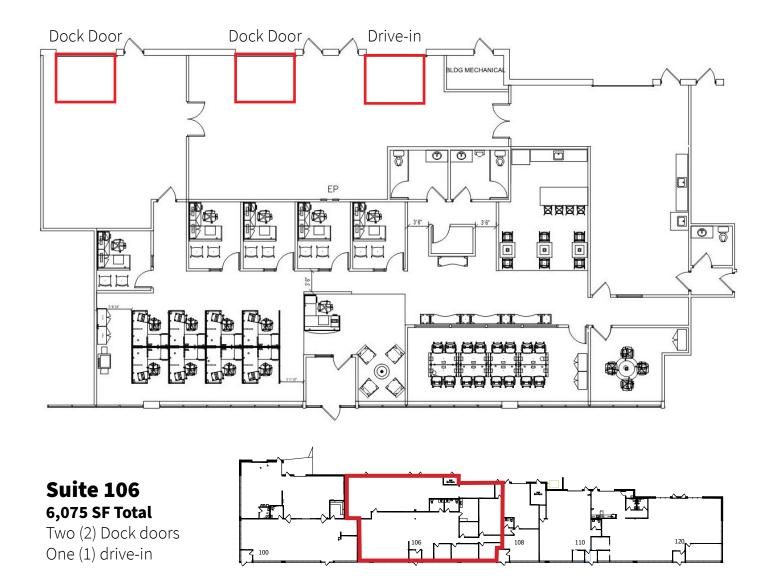

## Alpha Business Center

| Total Building Size | 18,298 SF                              |
|---------------------|----------------------------------------|
| Space Available     | 6,075 SF Total                         |
| Clear Height        | 14'                                    |
| Loading             | Two (2) dock doors<br>One (1) drive-in |
| Year Built          | 1991                                   |
| Zoning              | C-2, Neighboorhood<br>Commercial       |
| Parking Ratio       | 2.68/1,000                             |
| Lease Rate          | Negotiable                             |
| Lease Expiration    | 5/31/2027                              |

## Floor plan

Will McArdle william.mcardle@jll.com +1 203 945 9696 **Jack Nei** jack.nei@jll.com +1 612 217 6741

JLL 250 Nicollet Mall Suite 1000 Minneapolis, MN 55401

Although information has been obtained from sources deemed reliable, neither Owner nor JLL makes any guarantees, warranties or representations, express or implied, as to the completeness or accuracy as to the information contained herein. Any projections, opinions, assumptions or estimates used are for example only. There may be differences between projected and actual results, and those differences may be material. The Property may be withdrawn without notice. Neither Owner nor JLL accepts any liability for any loss or damage suffered by any party resulting from reliance on this information. If the recipient of this information has signed a confidentiality agreement regarding this matter, this information is subject to the terms of that agreement. © 2024 Jones Lang LaSalle IP, Inc. All rights reserved.