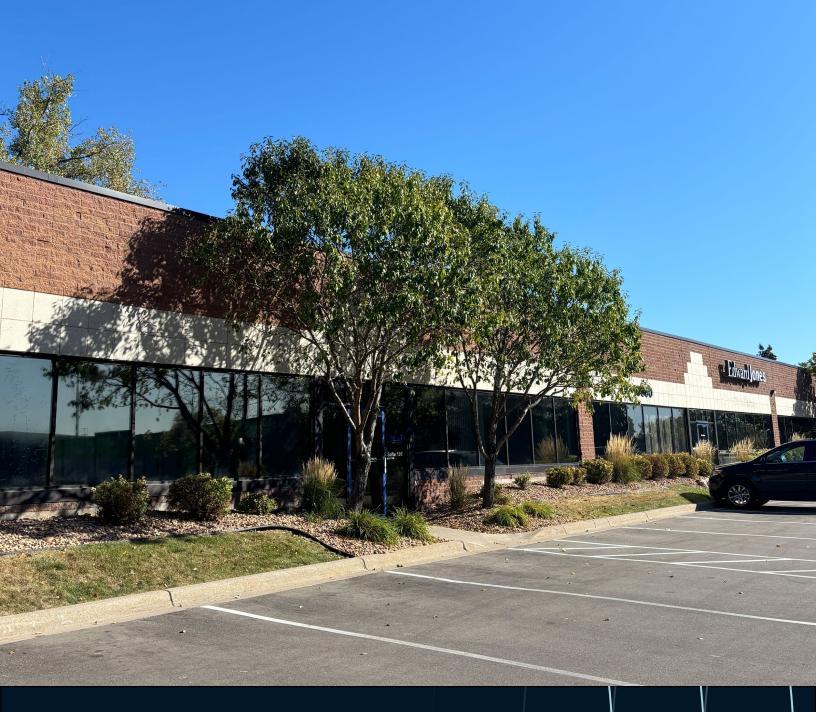

## For sublease

**Alpha Business Center** 

15800 32nd Ave N, Suite 106 Plymouth, MN

## Alpha Business Center

| Total Building Size | 18,298 SF                              |
|---------------------|----------------------------------------|
| Space Available     | 6,075 SF Total                         |
| Clear Height        | 14'                                    |
| Loading             | Two (2) dock doors<br>One (1) drive-in |
| Year Built          | 1991                                   |
| Zoning              | C-2, Neighboorhood<br>Commercial       |
| Parking Ratio       | 2.68/1,000                             |
| Lease Rate          | Negotiable                             |
| Lease Expiration    | 5/31/2027                              |