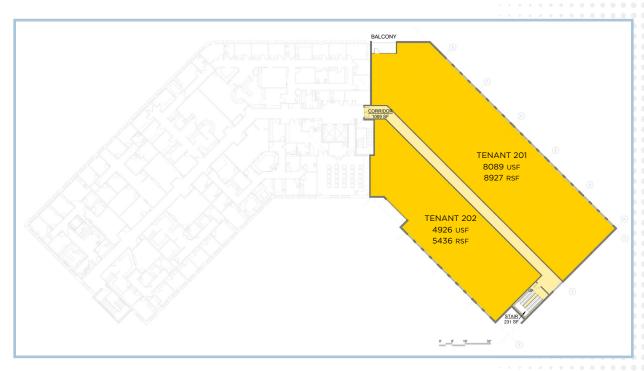

## Floor Plans

## 2ND FLOOR | 13,755 SF

Building owned and managed by **HEALTHCARE REALTY** 

SHEILA BALE

Managing Director +1 602 224 4454 sheila.bale@cushwake.com ERIKA ECKBLAD