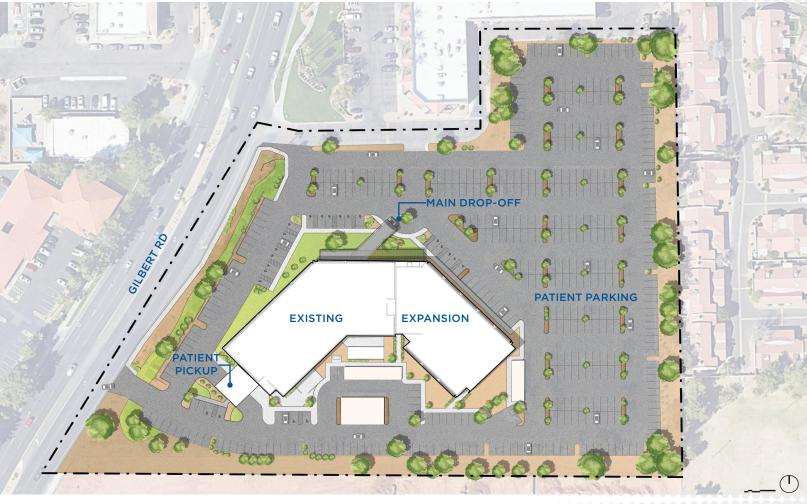

# Opportunity

- + 1st Floor Urgent Care On Site
- + Parking Ratio: 6.67/1,000
- + Built in 1997
- + Great Visibility on Gilbert Road
- + Less Than 1 Minute South of US-60
- Located Between Banner Baywood Medical Center and Dignity Health Mercy Gilbert Medical Center

# Future Expansion

Building owned and managed by **HEALTHCARE REALTY** 