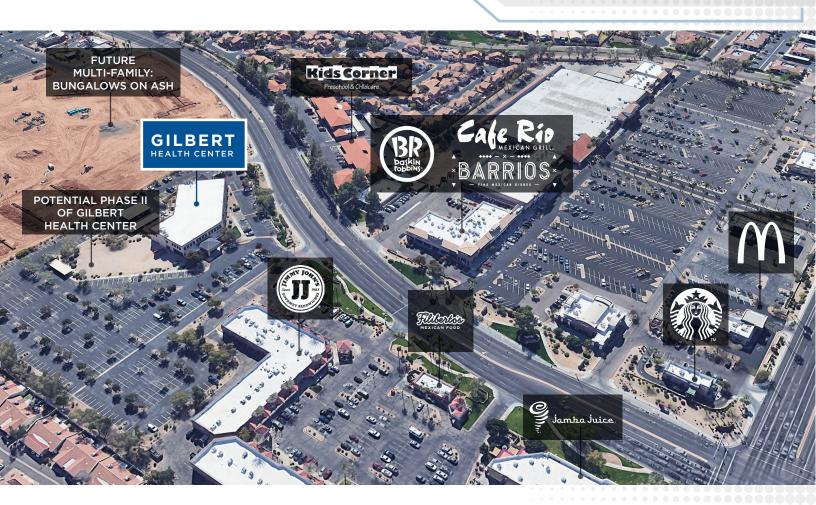

## 1501 N GILBERT RD

GILBERT, AZ 85234

# Premier Medical Office Space for Lease





Building owned and managed by **HEALTHCARE REALTY**  SHEILA BALE

Managing Director +1 602 224 4454

**ERIKA ECKBLAD** 

Associate +1 602 224 4451 sheila.bale@cushwake.com erika.eckblad@cushwake.com

# Opportunity

- + 1st Floor Urgent Care On Site
- + Parking Ratio: 6.67/1,000
- + Built in 1997
- + Great Visibility on Gilbert Road
- + Less Than 1 Minute South of US-60
- Located Between Banner Baywood Medical Center and Dignity Health Mercy Gilbert Medical Center

BUILDING SIZE

39,499 SF

AVAILABLE

5,368 SF





Building owned and managed by **HEALTHCARE REALTY** 

SHEILA BALE

Managing Director +1 602 224 4454 sheila.bale@cushwake.com ERIKA ECKBLAD

# Key Demographics





Building owned and managed by **HEALTHCARE REALTY** 

SHEILA BALE

Managing Director +1 602 224 4454 sheila.bale@cushwake.com **ERIKA ECKBLAD** 

# Future Expansion







Building owned and managed by **HEALTHCARE REALTY** 

## SHEILA BALE

Managing Director +1 602 224 4454 sheila.bale@cushwake.com

## ERIKA ECKBLAD

## Floor Plans

## 1ST FLOOR | 13,755 SF



## 2ND FLOOR | 13,755 SF





Building owned and managed by **HEALTHCARE REALTY** 

SHEILA BALE

Managing Director +1 602 224 4454 sheila.bale@cushwake.com ERIKA ECKBLAD

## Nearby Medical





Building owned and managed by

**HEALTHCARE REALTY** 

#### SHEILA BALE