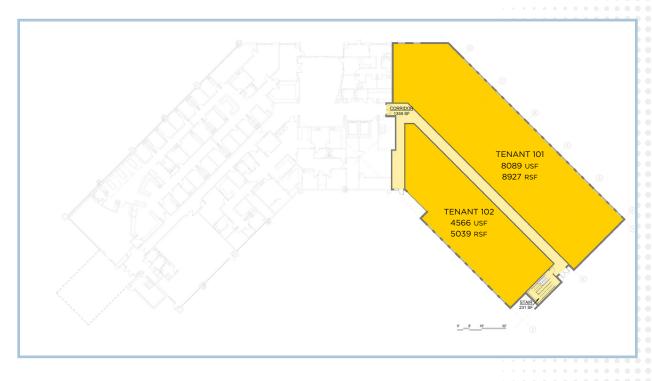

e
- + Parking Ratio: 6.67/1,000
- + Built in 1997
- + Great Visibility on Gilbert Road
- + Less Than 1 Minute South of US-60
- Located Between Banner Baywood Medical Center and Dignity Health Mercy Gilbert Medical Center

BUILDING SIZE

39,499 SF

AVAILABLE

5,368 SF





Building owned and managed by **HEALTHCARE REALTY** 

SHEILA BALE

Managing Director +1 602 224 4454 sheila.bale@cushwake.com ERIKA ECKBLAD

# Key Demographics





Building owned and managed by **HEALTHCARE REALTY** 

SHEILA BALE

Managing Director +1 602 224 4454 sheila.bale@cushwake.com **ERIKA ECKBLAD** 

# Future Expansion







Building owned and managed by **HEALTHCARE REALTY** 

## SHEILA BALE

Managing Director +1 602 224 4454 sheila.bale@cushwake.com

## ERIKA ECKBLAD

## Floor Plans

## 1ST FLOOR | 13,755 SF



## 2ND FLOOR | 13,755 SF





Building owned and managed by **HEALTHCARE REALTY** 

SHEILA BALE

Managing Director +1 602 224 4454 sheila.bale@cushwake.com ERIKA ECKBLAD

## Nearby Medical





Building owned and managed by

**HEALTHCARE REALTY** 

#### SHEILA BALE

Managing Director +1 602 224 4454 sheila.bale@cushwake.com

#### ERIKA ECKBLAD

# GILBERT HEALTH CENTER



## Premier Medical Office Space for Lease

### SHEILA BALE

Managing Director +1 602 224 4454 sheila.bale@cushwake.com

### **ERIKA ECKBLAD**

Associate +1 602 224 4451 erika.eckblad@cushwake.com 1501 N GILBERT RD GILBERT, AZ 85234



Building owned and managed by **HEALTHCARE REALTY** 

©2023 Cushman & Wakefield. All rights reserved. The information contained in this communication is strictly confidential. This informat