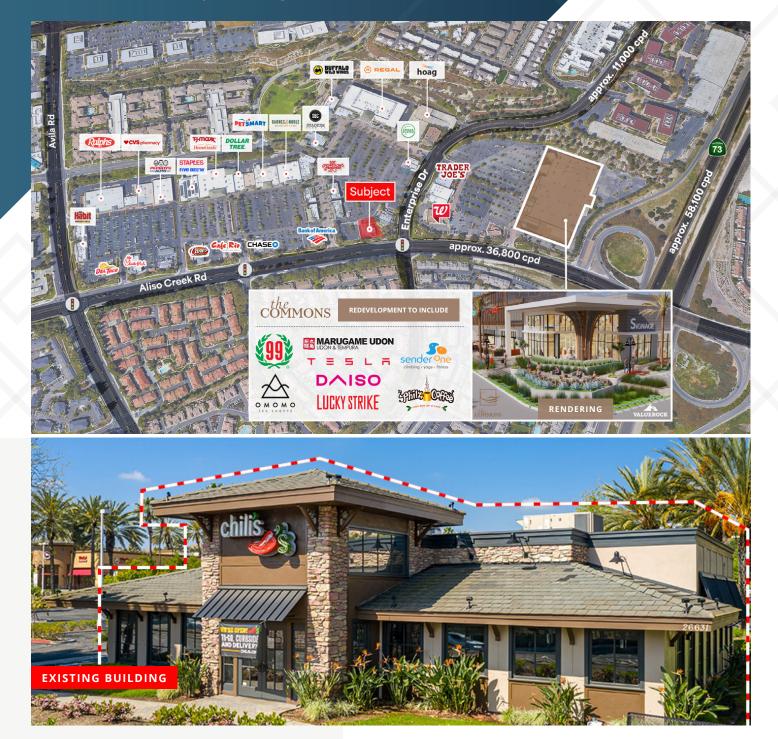

# Former Chili's at Aliso Viejo Town Center

26631 Aliso Creek Rd | Aliso Viejo, CA 92656

### DESCRIPTION

• High-image building in one of the best pad positions within the Aliso Viejo Town Center

**S**RS

- Located across the street from major redevelopment to include new anchors 99 Ranch, Tesla, Sender One, Lucky Strike, Daiso and more!
- Platinum South OC demographics with a strong mix of daytime and rooftop population base
- Located across the street from redevelopment of The Commons to include 99 Ranch, Tesla, Sender One, Daiso and more
- Redevelopment potential subject to city approvals and existing CC&Rs