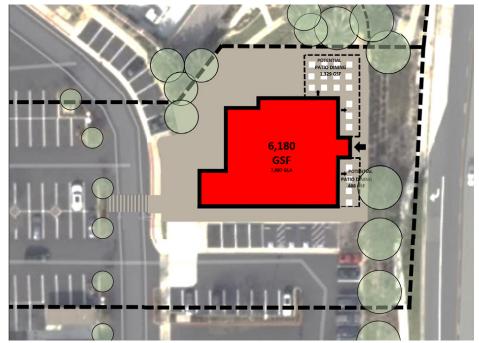

### **Freestanding Pad Building**

±6,180 SF (Demiseable) Improved Restaurant Available

1.31 AC (57,063 SF of Land) APN: 629-321-02 Parking: Shared and in common

### **Freestanding Pad Building**

±6,180 SF (Demiseable) Improved Restaurant Available

1.31 AC (57,063 SF of Land) APN: 629-321-02 Parking: Shared and in common

ABLE TO ACCOMMODATE REDEVELOPMENT