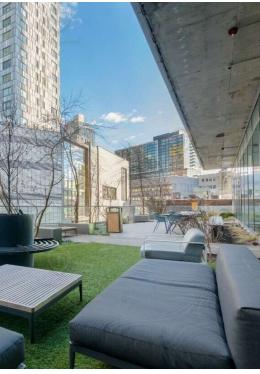

## Main Highlights

- •
- 3rd floor is finished with a beautiful patio, & an elevator
- ► The lower level has 14 feet ceilings & private street entrance
- ► Across from City Point, includes co-tenants such as Court 16, Target, Trader Joe's & so much more!
- ▶ 7 Schools within a 10 Min walk
- ▶ NYU & LIU campuses nearby
- ▶ Off the Fulton Mall
- ▶ 3rd Floor: 3,800 SF + 4,300 SF in outdoor space
- ▶ Lower Level: 6,500 SF
- ▶ Total Space: 10,300 SF

## Additional Photos - 3rd Floor

436 Albee Square, Brooklyn, NY 11201

FOR LEASE • 3,800 - 10,300 SF • For Pricing