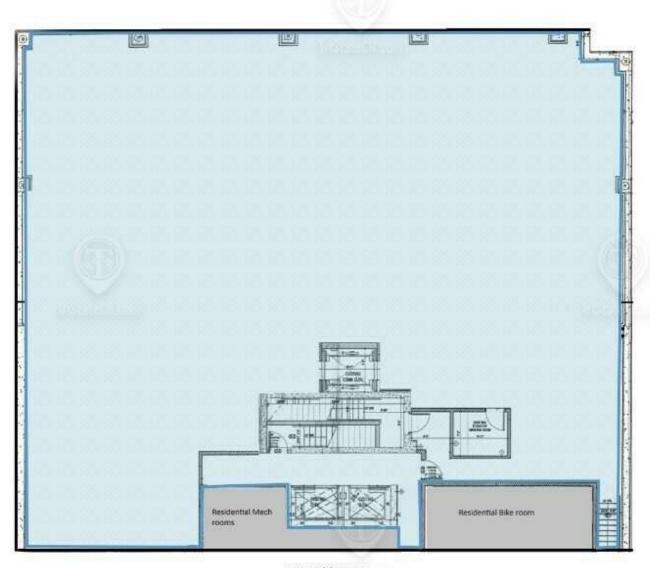

## Floor Plan - Lower Level

436 Albee Square, Brooklyn, NY 11201

ALBEE SQUARE

#### 436 ALBEE SQUARE

LOWER LEVEL TOTAL AVAILABLE SPACE: 6,500 SF

FOR LEASE • 3,800 - 10,300 SF • For Pricing