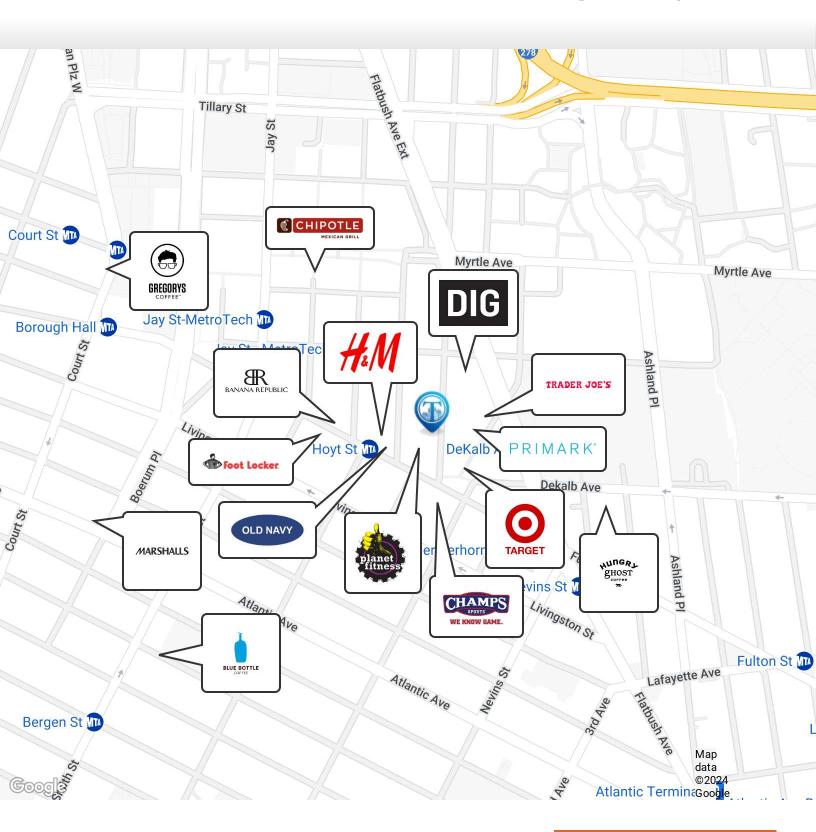

## Retailer Map

436 Albee Square, Brooklyn, NY 11201

FOR LEASE • 3,800 - 10,300 SF • For Pricing

Call: 718-437-6100

Shlomi Bagdadi 718.437.6100 sb@tristatecr.com

Avi Akiva
718.437.6100 x110
Avi.A@TriStateCR.com

Nearest Transit: B, Q, & R trains at Dekalb Ave, 2 & 3 trains at Hoyt St, A, C, & G trains at Hoyt-Schermerhorn, and the 2, 3, 4, & 5 trains at Nevins St.

Nearby tenants include Planet Fitness, Trader Joe's, Primark, Target, Chipotle, Champs Sports, Burlington, H&M, Old Navy, Adidas, Journeys, ALDO, American Eagle, Macy's, DIG, Soft Swerve, Starbucks, Foot Locker, Pandora, Walgreens, and more!