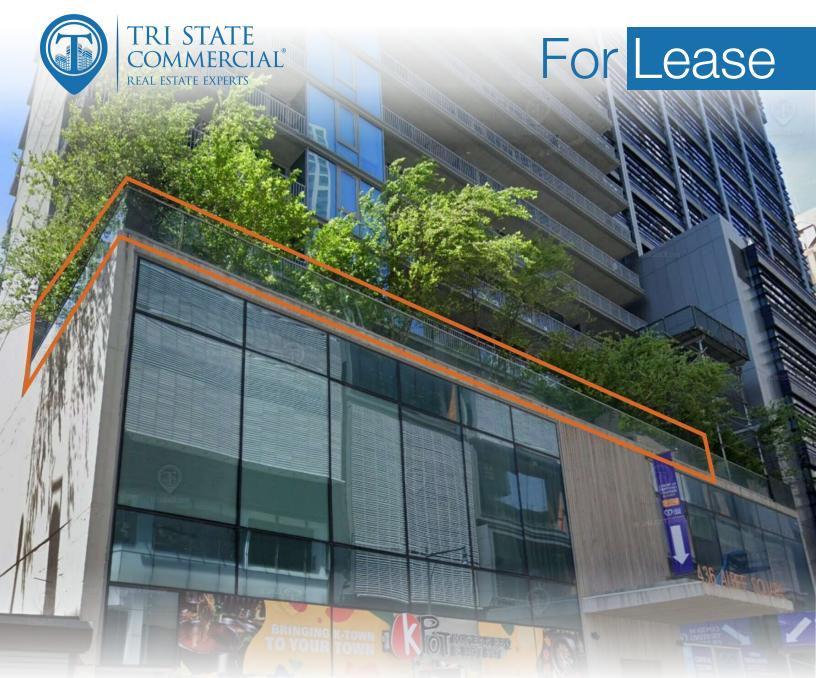

# Multi-Level Retail Space In Prime Downtown Brooklyn For Lease

3,800 - 10,300 SF

436 Albee Square • Brooklyn • NY

For Pricing Call: 718-437-6100

Shlomi Bagdadi 718.437.6100 sb@tristatecr.com

Avi Akiva
718.437.6100 x110
Avi.A@TriStateCR.com

#### **Location Overview**

Located in prime Downtown Brooklyn across the street from City Point - the largest food, shopping, & entertainment destination in Brooklyn between Fulton Mall & Willoughby St with easy access to 10 different subway lines.

FOR LEASE • 3,800 - 10,300 SF • For Pricing