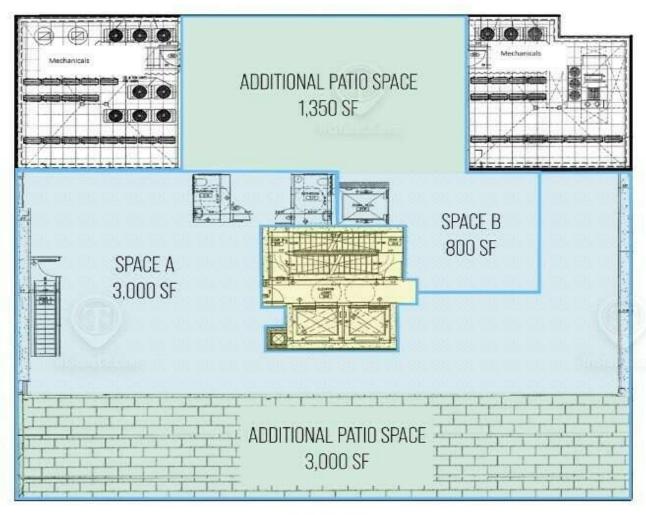

### Floor Plans - 3rd Floor

436 Albee Square, Brooklyn, NY 11201

ALBEE SOUARE

#### 436 ALBEE SQUARE

3RD FLOOR TOTAL AVAILABLE SPACE: 3,800 SF PLUS UP TO 4,350 SF IN OUTDOOR PATIO SPACE

FOR LEASE • 3,800 - 10,300 SF • For Pricing