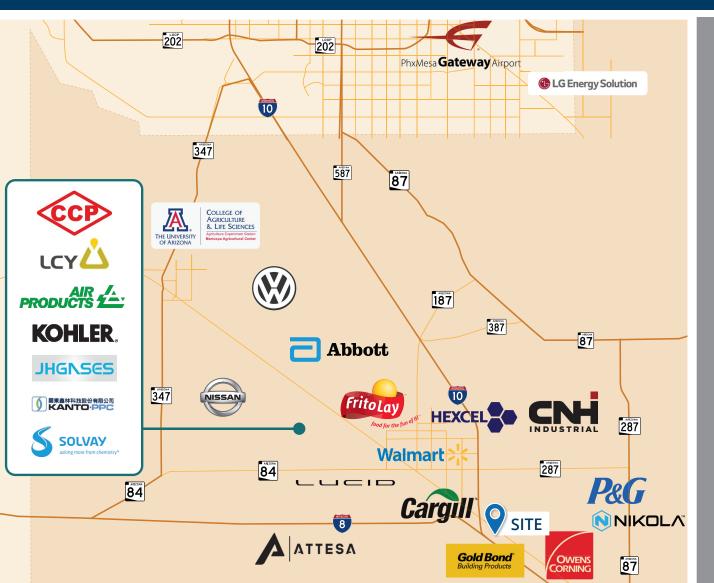

#### **BUSINESS ADVANTAGES IN PINAL COUNTY**

- Pinal County is at the crossroads of I-10 and I-8 and also has access to US Route 60
- Foreign Trade Zones available
- Multiple Opportunity Zone locations
- · Two hours from Nogales, Mexico border crossing
- Within one hour from two international airports Phoenix and Tucson
- Rail served by Union Pacific Rail throughout the County

# RECENT LOCATES & EXPANSIONS

2,800 NEW JOBS \$2.8B NEW

\$1.9B NEW CAPITAL INVESTMENT

Source: Pinal County, Economic Development Office

SITE LOCATION & DRIVE TIMES

Immediate access to the I-10, and I-8

One hour drive to Sky Harbor International Airport

1 hour drive to both Downtown Phoenix, and Downtown Tucson