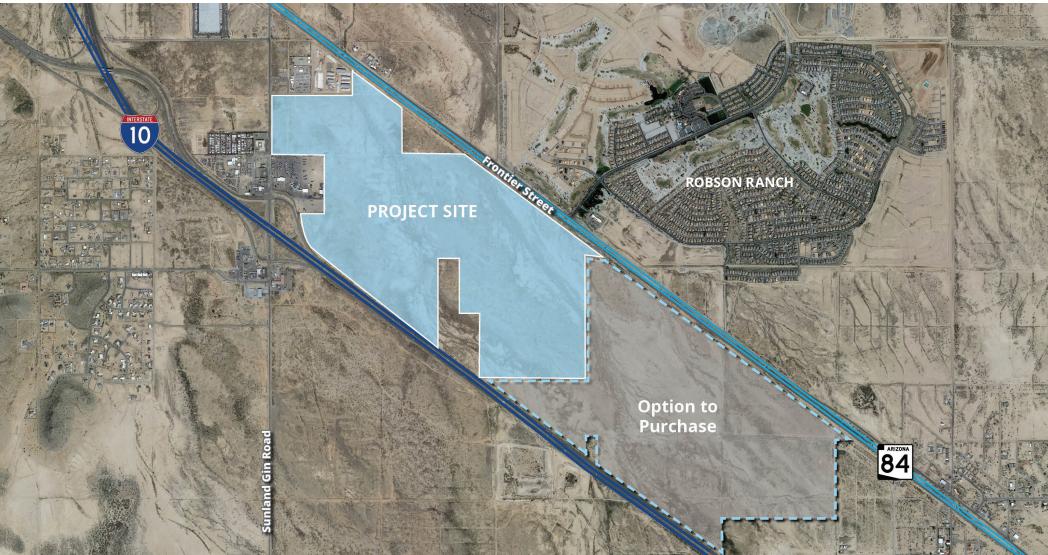

# ±623 - 1,173 Acres Mixed-Use Land for Sale

10-8 Business Park ELOY, AZ

Industrial | Commercial | Hospitality | Distribution/Manufacturing

## **PROPERTY**

| LAND AREA      | ±1,173 AC       |
|----------------|-----------------|
| UTILITIES      | Site accessible |
| PARCEL#        | 402-15-041B     |
| ZONING         | PAD             |
| FREEWAY ACCESS | I-10 & I-8      |

## **HIGHLIGHTS**

- Located in an Opportunity Zone
- Class A Business Park
- Access Rail line
- ±623 1,173 acres of flexible zoning
- Major transportation corridor in every direction
- Development targeted to meet requirements for Industrial/manufacturing, Distribution, and Commercial tenants