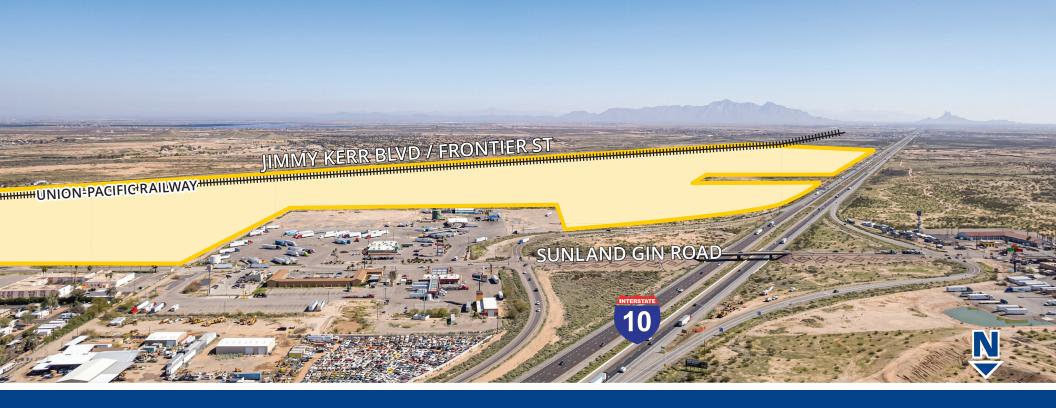

# ±623 - 1,173 Acres Mixed-Use Land for Sale

10-8 Business Park ELOY, AZ

Industrial | Commercial | Hospitality | Distribution/Manufacturing

## **PROPERTY**

| LAND AREA      | ±1,173 AC       |
|----------------|-----------------|
| UTILITIES      | Site accessible |
| PARCEL#        | 402-15-041B     |
| ZONING         | PAD             |
| FREEWAY ACCESS | I-10 & I-8      |

## **HIGHLIGHTS**

- Located in an Opportunity Zone
- Class A Business Park
- Access Rail line
- ±623 1,173 acres of flexible zoning
- Major transportation corridor in every direction
- Development targeted to meet requirements for Industrial/manufacturing, Distribution, and Commercial tenants