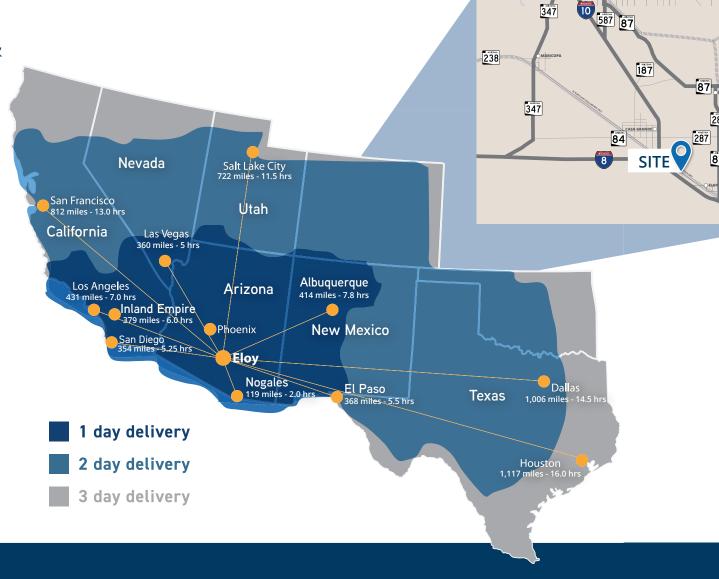

# RECENT LOCATES & EXPANSIONS

2,800 NEW JOBS \$2.8B NEW

\$1.9B NEW CAPITAL INVESTMENT

Source: Pinal County, Economic Development Office

SITE LOCATION & DRIVE TIMES

Immediate access to the I-10, and I-8

One hour drive to Sky Harbor International Airport

1 hour drive to both Downtown Phoenix, and Downtown Tucson