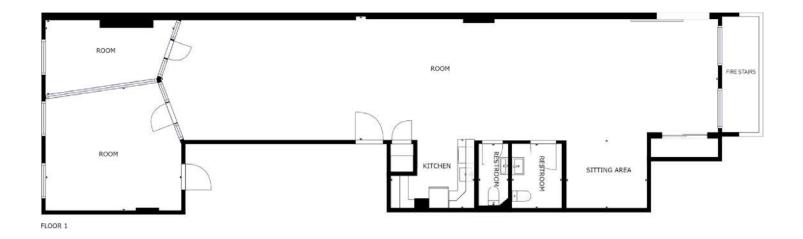

## **65 Greene Street/Entire 4th Floor**

(Between Spring & Broome Streets)

- Unique SoHo commercial loft space
- 2400rsf
- Entire 4th floor
- Elevator (manually operated)
- Full kitchen
- Bright open space

- High ceilings
- Exposed brick, wood floors
- Mostly open layout with conference rooms
- Fully built out
- Available March 1, 2024
- Call for information/appointment

Sorbojit "Tito" Ghose Licensed Real Estate Salesperson tghose@bhsusa.com O. 212-521-5773 M. 646-644-8486