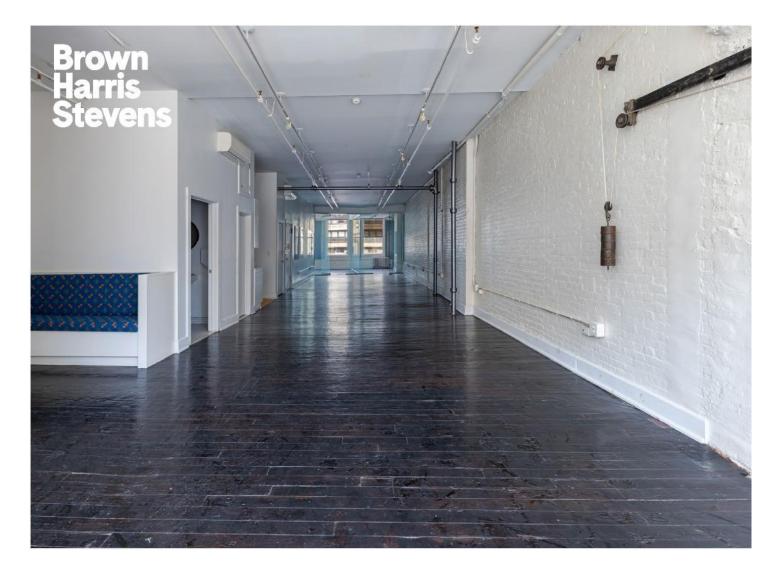

## **65 Greene Street/Entire 4th Floor**

(Between Spring & Broome Streets)

- Unique SoHo commercial loft space
- 2400rsf
- Entire 4th floor
- Elevator (manually operated)
- Full kitchen
- Bright open space

- High ceilings
- Exposed brick, wood floors
- Mostly open layout with conference rooms
- Fully built out
- Available March 1, 2024
- Call for information/appointment

Sorbojit "Tito" Ghose Licensed Real Estate Salesperson tghose@bhsusa.com O. 212-521-5773 M. 646-644-8486