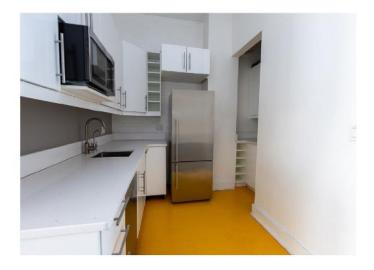

## **65 Greene Street/Entire 4th Floor**

(Between Spring & Broome Streets)

- Unique SoHo commercial loft space
- 2400rsf
- Entire 4th floor
- Elevator (manually operated)
- Full kitchen
- Bright open space

- High ceilings
- Exposed brick, wood floors
- Mostly open layout with conference rooms
- Fully built out
- Available March 1, 2024
- Call for information/appointment

Sorbojit "Tito" Ghose Licensed Real Estate Salesperson tghose@bhsusa.com O. 212-521-5773 M. 646-644-8486