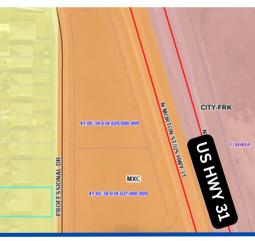

#### **OUR PROPERTY FEATURES**

- 1.78 acres [2 separate parcels]
  - o 41-05-34-034-028.000-009 +/- 0.898 ac
  - o 41-05-34-034-027.000-009 +/- 0.884 ac
- 542' road frontage on westside
- Conveniently located between Franklin & Whiteland
- 53,000+ employed living within 5 mile radius
- Excellent, existing ingress & egress

#### **OFFERING SUMMARY:**

\$1,300,000 Price:

Road Frontage: 525 FT [combined]

Lot Size: +/- 1.782 AC

**MXC** Zoning:

#### **ZONING**

- Mixed Use: Community Center zoning district is intended to provide locations for a variety of small-to-mid-sized business + industrial facilities that serve the entire Franklin-area community.
- Including, but not limited to, farm, farmer's market, community center, day care, medical office, athletic field/area, nature preserve, park and/or playground, autooriented use, health spa, liquor store, recreation use, restaurant, retail, and more.