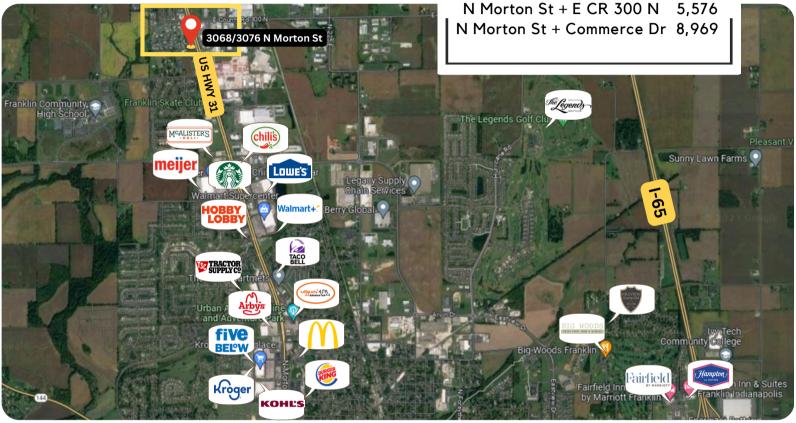

#### **DAILY TRAFFIC COUNTS**

N Morton St/US Hwy 31 27,473 N Morton St + E CR 300 N 5,576

| DEMOGRAPHICS:  | 1 MILE   | 3 MILE   | 5 MILE   |  |
|----------------|----------|----------|----------|--|
| population     | 2,336    | 25,840   | 55,796   |  |
| HOUSEHOLDS     | 909      | 9,686    | 20,244   |  |
| AVG. HH INCOME | \$98,978 | \$80,326 | \$88,213 |  |
| median age     | 38.1     | 37       | 36.6     |  |