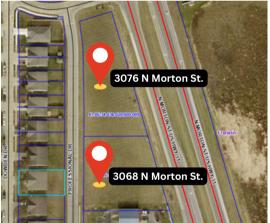

#### **OUR PROPERTY FEATURES**

- 1.78 acres [2 separate parcels]
  - o 41-05-34-034-028.000-009 +/- 0.898 ac
  - o 41-05-34-034-027.000-009 +/- 0.884 ac
- 542' road frontage on westside
- Conveniently located between Franklin & Whiteland
- 53,000+ employed living within 5 mile radius
- Excellent, existing ingress & egress

#### **OFFERING SUMMARY:**

\$1,300,000 Price:

Road Frontage: 525 FT [combined]

Lot Size: +/- 1.782 AC

**MXC** Zoning: