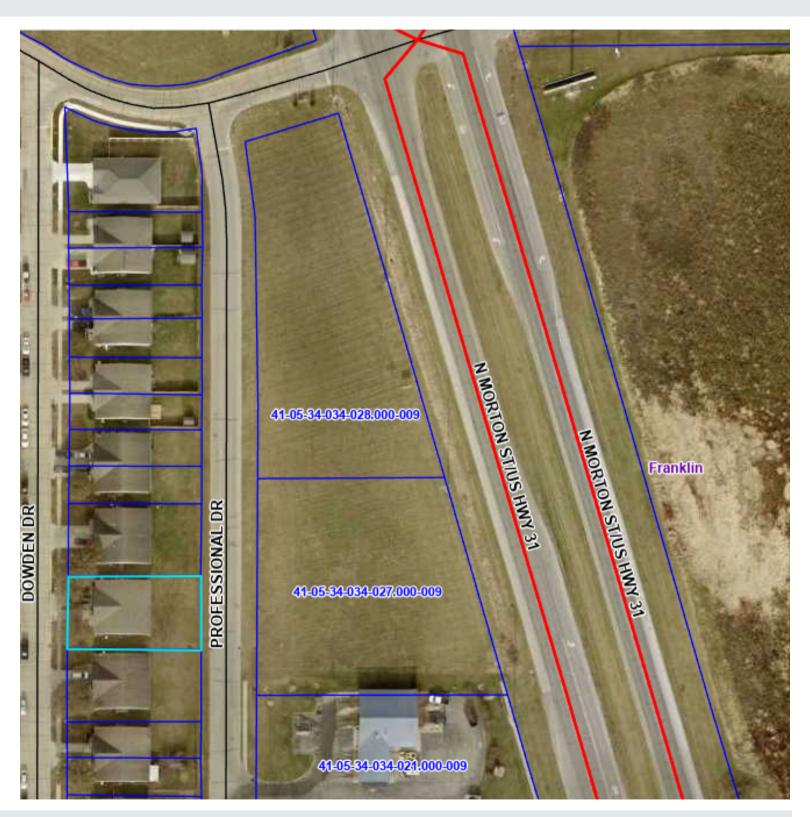

#### **OUR PROPERTY FEATURES**

- 1.78 acres [2 separate parcels]
  - o 41-05-34-034-028.000-009 +/- 0.898 ac
  - o 41-05-34-034-027.000-009 +/- 0.884 ac
- 542' road frontage on westside
- Conveniently located between Franklin & Whiteland
- 53,000+ employed living within 5 mile radius
- Excellent, existing ingress & egress

#### **OFFERING SUMMARY:**

\$1,300,000 Price:

Road Frontage: 525 FT [combined]

Lot Size: +/- 1.782 AC

**MXC** Zoning: