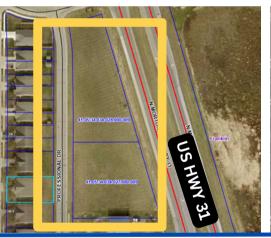

#### **OUR PROPERTY FEATURES**

- 1.78 acres [2 separate parcels]
  - o 41-05-34-034-028.000-009 +/- 0.898 ac
  - o 41-05-34-034-027.000-009 +/- 0.884 ac
- 542' road frontage on westside
- Conveniently located between Franklin & Whiteland
- 53,000+ employed living within 5 mile radius
- Excellent, existing ingress & egress

#### **OFFERING SUMMARY:**

\$1,300,000 Price:

Road Frontage: 525 FT [combined]

Lot Size: +/- 1.782 AC

**MXC** Zoning: