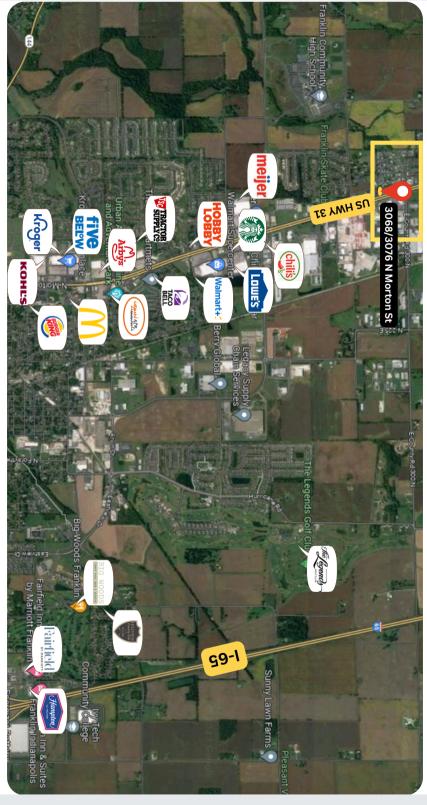

#### **ABOUT THE PROPERTY**

- Within City of Franklin city limits
- · Fast-growing, ever-changing community
- Lot located next to Casey's General Store
- 27,000+ VPD via US 31 N + S for work, leisure & interstate travel [I-65] access
- Commercial, retail, medical, office use applicable

#### **OUR PROPERTY FEATURES**

- 1.78 acres [2 separate parcels]
  - o 41-05-34-034-028.000-009 +/- 0.898 ac
  - o 41-05-34-034-027.000-009 +/- 0.884 ac
- 542' road frontage on westside
- Conveniently located between Franklin & Whiteland
- 53,000+ employed living within 5 mile radius
- Excellent, existing ingress & egress