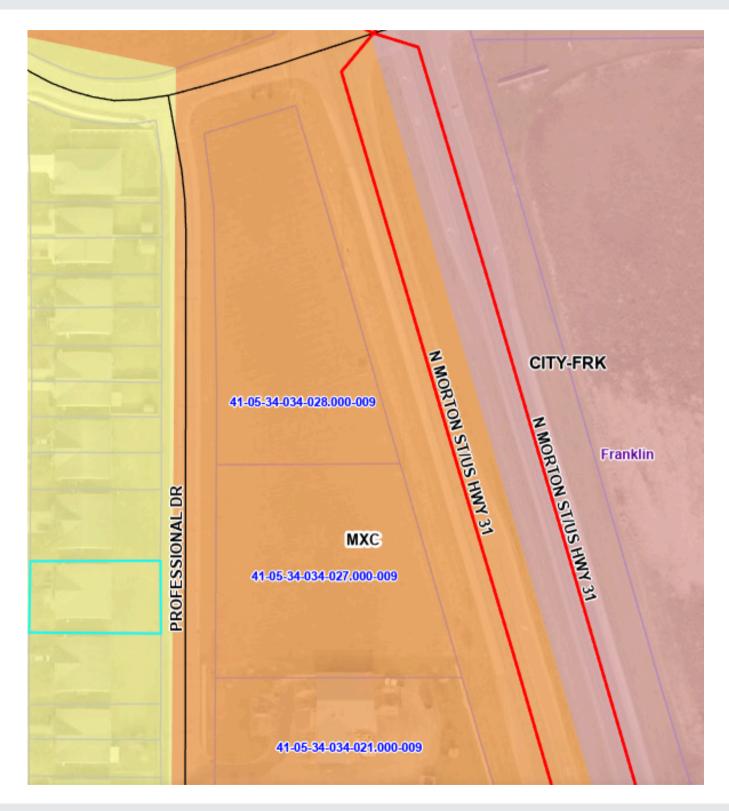

#### **OFFERING SUMMARY:**

\$1,300,000 Price:

Road Frontage: 525 FT [combined]

Lot Size: +/- 1.782 AC

**MXC** Zoning:

#### **ZONING**

- Mixed Use: Community Center zoning district is intended to provide locations for a variety of small-to-mid-sized business + industrial facilities that serve the entire Franklin-area community.
- Including, but not limited to, farm, farmer's market, community center, day care, medical office, athletic field/area, nature preserve, park and/or playground, autooriented use, health spa, liquor store, recreation use, restaurant, retail, and more.