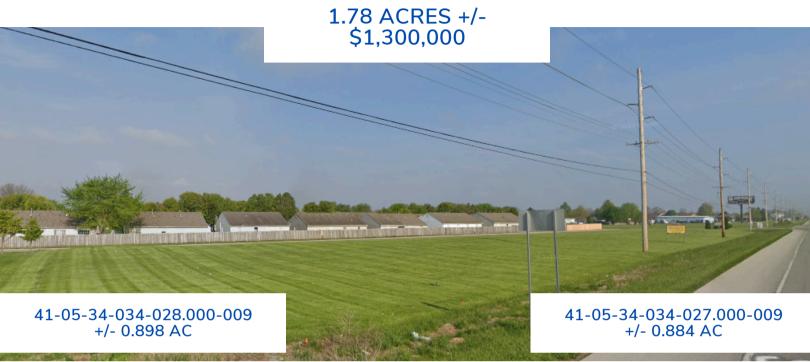

#### **OUR PROPERTY FEATURES**

- 1.78 acres [2 separate parcels]
  - o 41-05-34-034-028.000-009 +/- 0.898 ac
  - o 41-05-34-034-027.000-009 +/- 0.884 ac
- 542' road frontage on westside
- Conveniently located between Franklin & Whiteland
- 53,000+ employed living within 5 mile radius
- Excellent, existing ingress & egress

#### **OFFERING SUMMARY:**

\$1,300,000 Price:

Road Frontage: 525 FT [combined]

Lot Size: +/- 1.782 AC

**MXC** Zoning: