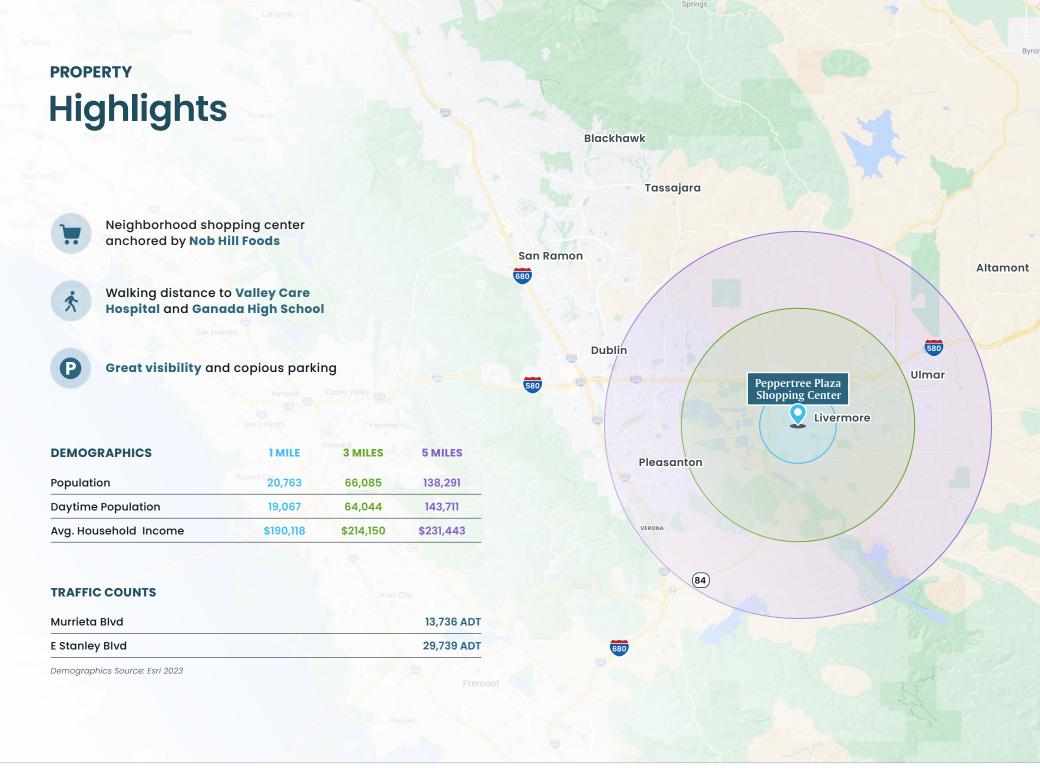

## Peppertree Plaza Shopping Center

968 Murrieta Blvd | Livemore, CA

E the econic company.