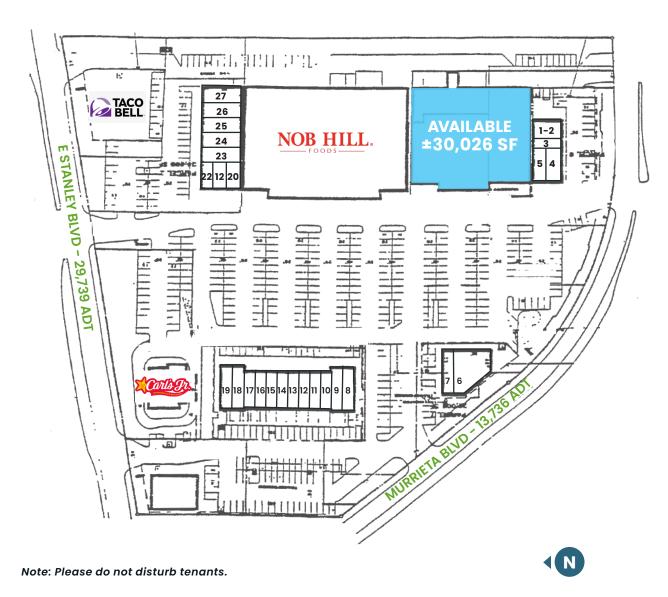

# Site Plan

| SUITE        | TENANT                                  |
|--------------|-----------------------------------------|
| 1-2          | Posada Restaurant                       |
| 3            | Timi's Beauty Salon                     |
| 4            | Fat Straw Cafe                          |
| 5            | Americano Deli, Grill & Italian Cuisine |
| 6            | Armed Forces Recruiting                 |
| 7            | The Water Store                         |
| 8            | Vacant                                  |
| 9            | The UPS Store                           |
| 10           | Special Dry Cleaners                    |
| 11           | Bella Roma Pizzeria                     |
| 12           | Liquor Store                            |
| 13           | 925ADEZ Barber                          |
| 14           | Best Donuts                             |
| 15           | Farmers Insurance                       |
| 16           | Livermore Smoke Shop                    |
| 17           | Vacant                                  |
| 18           | Dentist                                 |
| 19           | Aloha Nail                              |
| 20           | Menchie's Frozen Yogurt                 |
| 21           | Barber Shop                             |
| 22           | Subway Sandwich                         |
| 23           | Thumbs Up Fushion Grill                 |
| 24           | Check Into Cash                         |
| 25           | Hanabashi Japan Restaurant              |
| 26           | Life Day Spa                            |
| 27           | TL Nail Spa                             |
| Pad Space    | Taco Bell                               |
| Pad Space    | Carl's Jr                               |
| Anchor Space | Available ±30,026 SF                    |