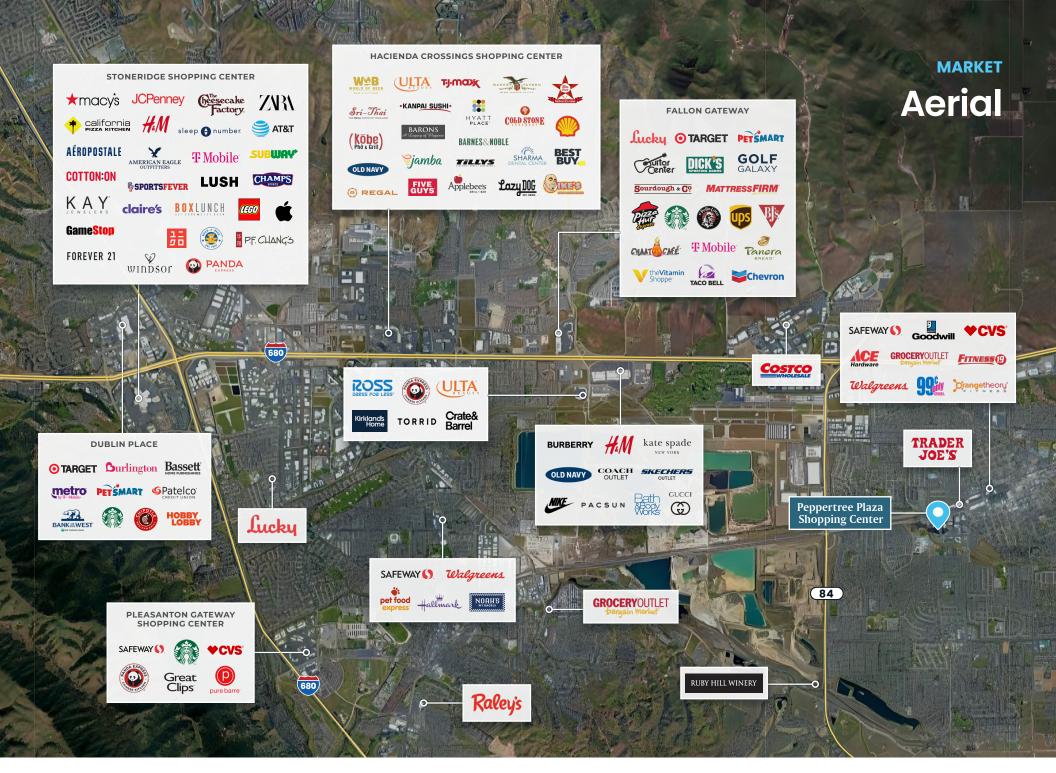

|
| 18           | Dentist                                 |
| 19           | Aloha Nail                              |
| 20           | Menchie's Frozen Yogurt                 |
| 21           | Barber Shop                             |
| 22           | Subway Sandwich                         |
| 23           | Thumbs Up Fushion Grill                 |
| 24           | Check Into Cash                         |
| 25           | Hanabashi Japan Restaurant              |
| 26           | Life Day Spa                            |
| 27           | TL Nail Spa                             |
| Pad Space    | Taco Bell                               |
| Pad Space    | Carl's Jr                               |
| Anchor Space | Available ±30,026 SF                    |



## **Peppertree Plaza Shopping Center**

968 Murrieta Blvd | Livemore, CA

#### **MATT SWEENEY**

Executive Director (408) 863-1444 msweeney@theeconiccompany.com CalDRE: 01746896

#### **RON CRUZ**

Associate (408) 400-7003 rcruz@the**econic**company.com CalDRE: 02018499



© 2024 the econic company. No warranty or representation, express or implied, is made to the accuracy or completeness of the information contained herein, and same is submitted subject to errors, omissions, change of price, rental or other conditions, withdrawal without notice, and to any special listing conditions imposed by the property owner(s). As applicable, we make no representation as to the condition of the property (or properties) in question.