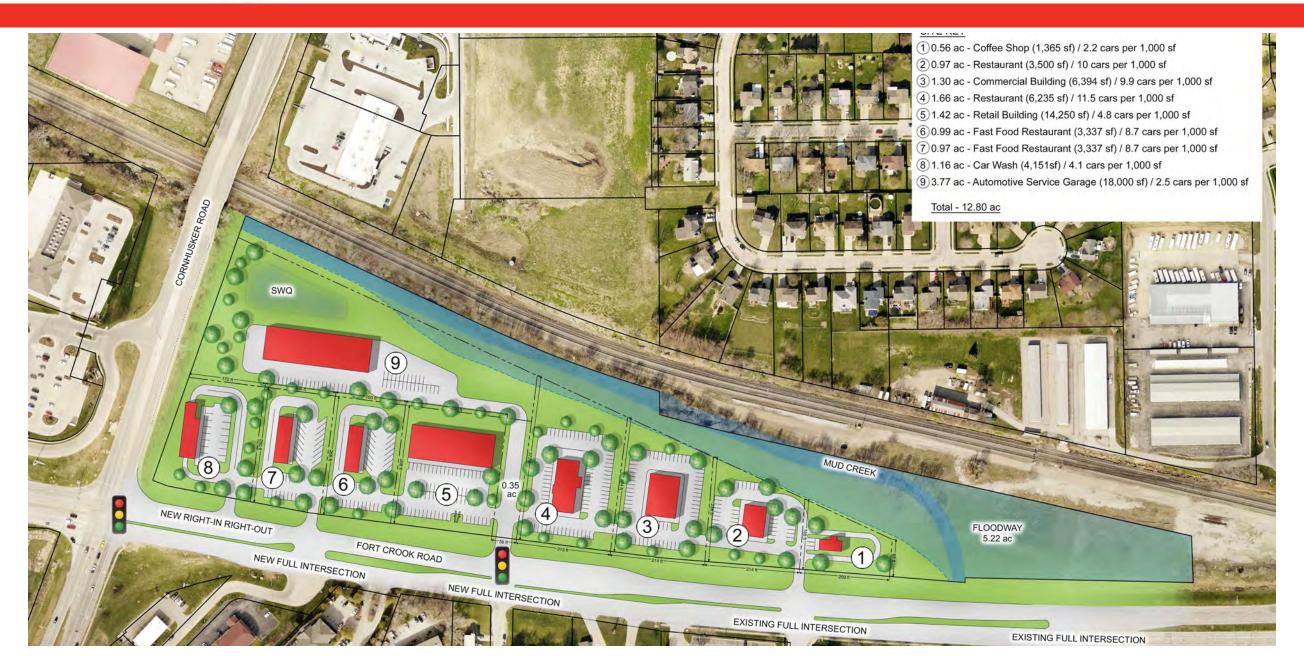

## CORNHUSKER POINTE-OUTLOTS

## CORNHUSKER RD & FORT CROOK BELLEVUE, NEBRASKA

- Within 1 mile of major Bellevue retail (Walmart, Menards, Bakers, Ross, Aldi, JoAnn Fabrics, Petco, CVS, Walgreens, Family Fare)
- Within 1 mile of Bellevue West High School, Bellevue East High School and Bellevue College
- Within 1 mile of Offutt Air Force Base
- Less than one mile away from Highway 75
- 3 full access intersections off of Fort Crook Road
- Traffic Counts of 26,000 VPD