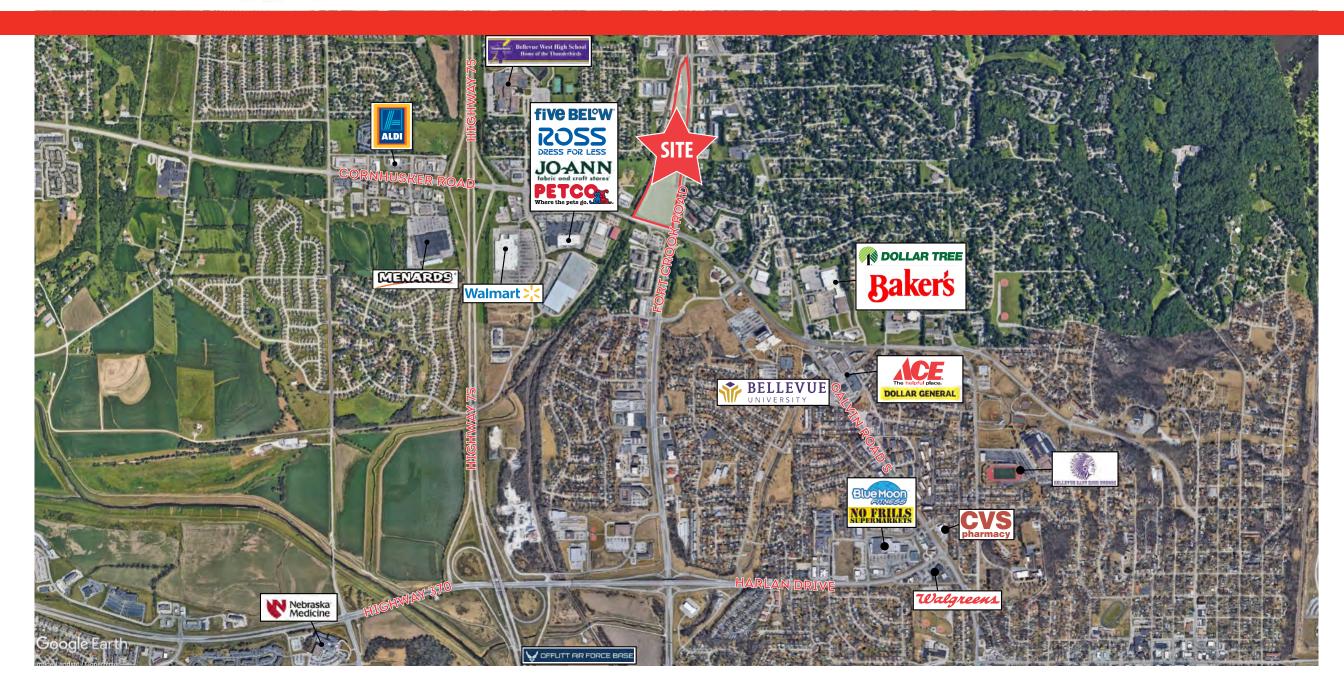

## CORNHUSKER POINTE-OUTLOTS

## CORNHUSKER RD & FORT CROOK BELLEVUE, NEBRASKA

- Within 1 mile of major Bellevue retail (Walmart, Menards, Bakers, Ross, Aldi, JoAnn Fabrics, Petco, CVS, Walgreens, Family Fare)
- Within 1 mile of Bellevue West High School, Bellevue East High School and Bellevue College
- Within 1 mile of Offutt Air Force Base
- Less than one mile away from Highway 75
- 3 full access intersections off of Fort Crook Road
- Traffic Counts of 26,000 VPD