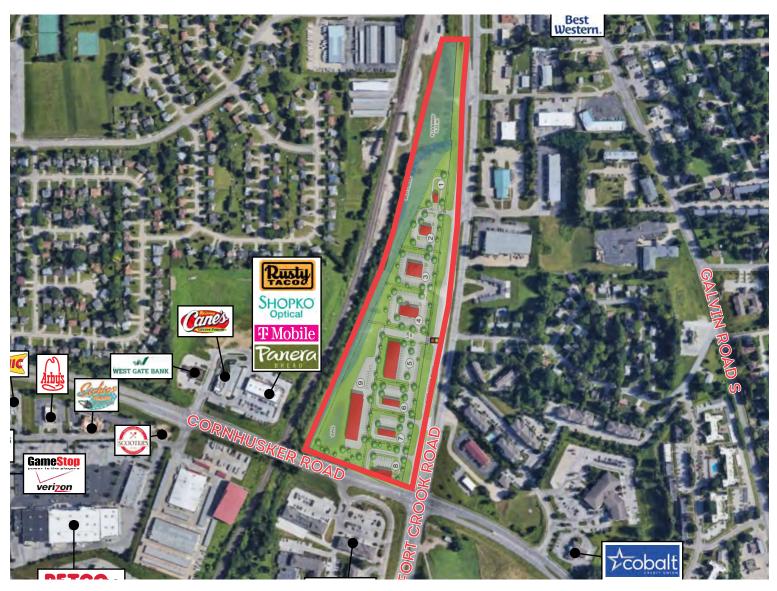

## CORNHUSKER POINTE-OUTLOTS

## CORNHUSKER RD & FORT CROOK BELLEVUE, NEBRASKA

- Within 1 mile of major Bellevue retail (Walmart, Menards, Bakers, Ross, Aldi, JoAnn Fabrics, Petco, CVS, Walgreens, Family Fare)
- Within 1 mile of Bellevue West High School, Bellevue East High School and Bellevue College
- Within 1 mile of Offutt Air Force Base
- Less than one mile away from Highway 75
- 3 full access intersections off of Fort Crook Road
- Traffic Counts of 26,000 VPD