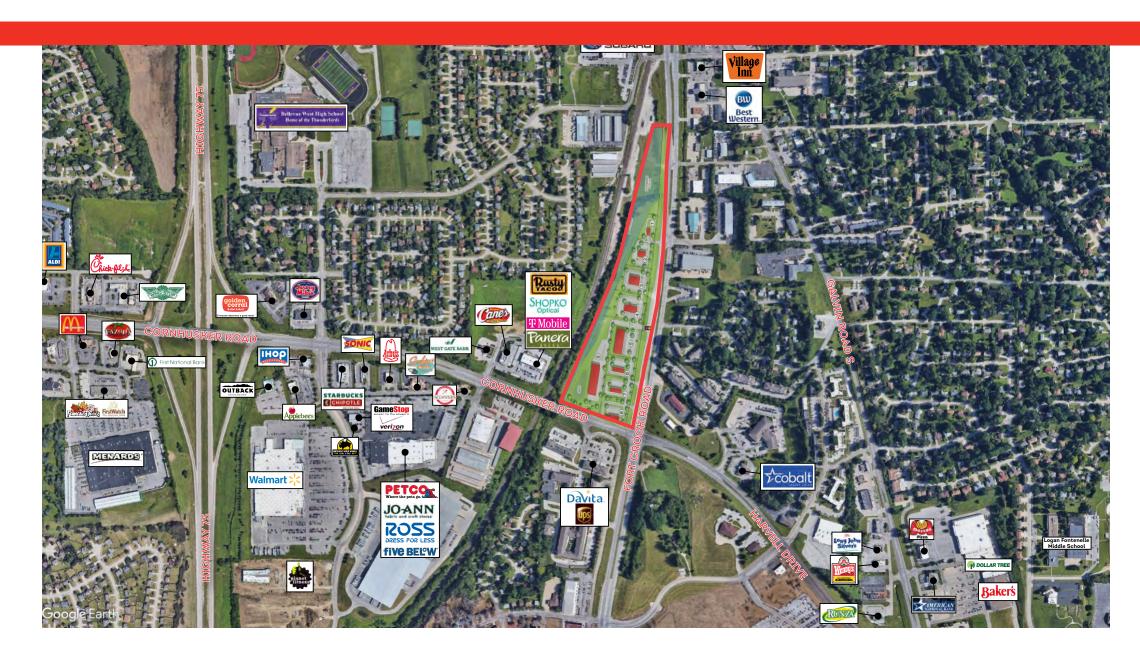

## CORNHUSKER POINTE-OUTLOTS

## CORNHUSKER RD & FORT CROOK BELLEVUE, NEBRASKA

- Within 1 mile of major Bellevue retail (Walmart, Menards, Bakers, Ross, Aldi, JoAnn Fabrics, Petco, CVS, Walgreens, Family Fare)
- Within 1 mile of Bellevue West High School, Bellevue East High School and Bellevue College
- Within 1 mile of Offutt Air Force Base
- Less than one mile away from Highway 75
- 3 full access intersections off of Fort Crook Road
- Traffic Counts of 26,000 VPD