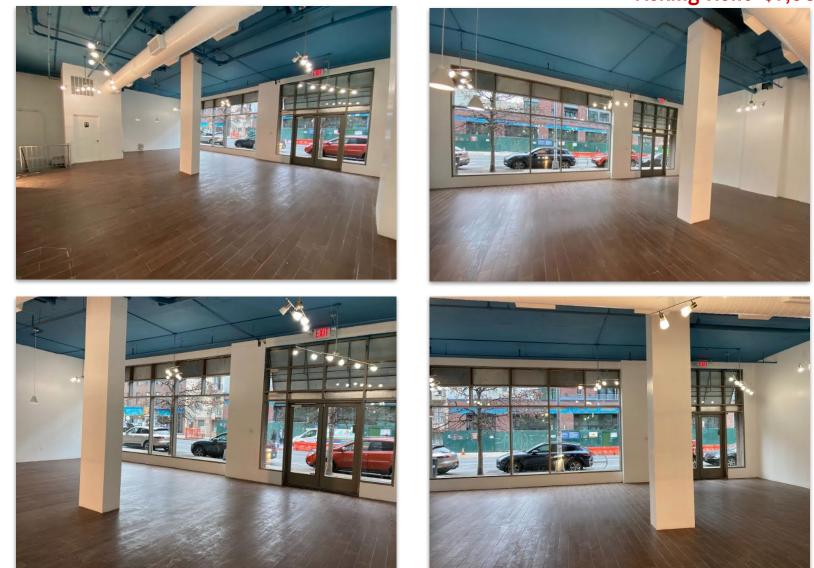

ture of beautiful prewar brownstones and new large developments. In addition, the property is a 10-minute drive away from the Brooklyn Hospital Center and Interfaith Medical Center. Nearby tenants include Home Frite, Brooklyn House of Comedy, Oaxaca Taqueria, Playground Coffee Shop, Metropolitan Citymarket, Bed-Stuy YMCA and more. The G, A and C subway lines are located within a short walk away from the property.

## PREMIERE REAL ESTATE GROUP INC. EXCLUSIVE LISTING Prime Clinton Hill Retail Corridor For Lease | Ground Floor Retail Unit + Basement Asking Rent: \$7,950 Per Month



CONTACT: Shawn Sadaghati Premiere Real Estate Group Inc. Licensed Real Estate Broker Email: Shawn@pregcorp.com Mobile: 917-796-7475 | Office: 516-355-9307



#### FLOOR PLANS







#### **GROUND FLOOR PHOTOS**





#### **BASEMENT PHOTOS**









#### **EXTERIOR PHOTOS**







#### SURROUNDING RETAILERS













#### **NEIGHBORHOOD PHOTOS**







#### **NEARBY HOSPITALS**





#### **PROPERTY MAP**



### **Nearby Retail**

- Metropolitan Citymarket
- Greenfarm Supermarket
- The Home Depot
- C-Town Supermarket
- Family Dollar
- Atlas Wine Merchants
- Walgreens

### Nearby Restaurants

- Do or Dive Bar
- Pilar Cuban Bakery
- Stonefruit Espresso + Kitchen
- Calaca
- Speedy Romeo
- Chilo's Taco Truck + Bar
- Hart's
- Sushi Tatsu
- Oaxaca Taqueria
- Clemetine Bakery
- Nice Pizza

### Amenities/Attractions

- Herbert Von King Park
- Bedford-Stuyvesant YMCA
- Pratt Institue
- Interfaith Medical Center
- Brooklyn Hospital Center
- Fort Greene Park
- G, A, C Subway Lines