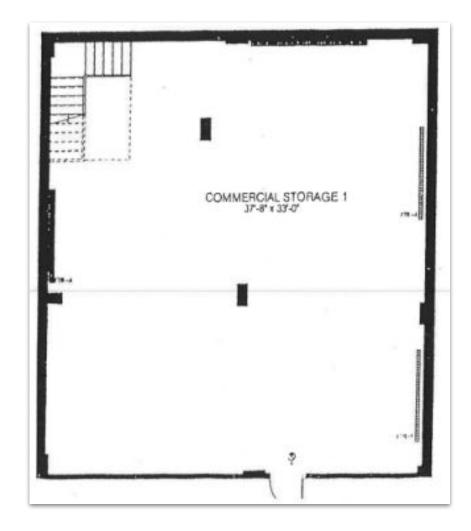

the neighborhood also offers a mixture of beautiful prewar brownstones and new large developments. In addition, the property is a 10-minute drive away from the Brooklyn Hospital Center and Interfaith Medical Center. Nearby tenants include Home Frite, Brooklyn House of Comedy, Oaxaca Taqueria, Playground Coffee Shop, Metropolitan Citymarket, Bed-Stuy YMCA and more. The G, A and C subway lines are located within a short walk away from the property.

## PREMIERE REAL ESTATE GROUP INC. EXCLUSIVE LISTING Prime Clinton Hill Retail Corridor For Lease | Ground Floor Retail Unit + Basement Asking Rent: \$7,950 Per Month



CONTACT: Shawn Sadaghati Premiere Real Estate Group Inc. Licensed Real Estate Broker Email: Shawn@pregcorp.com Mobile: 917-796-7475 | Office: 516-355-9307



#### FLOOR PLANS







#### **GROUND FLOOR PHOTOS**





#### **BASEMENT PHOTOS**









#### **EXTERIOR PHOTOS**







#### SURROUNDING RETAILERS













#### **NEIGHBORHOOD PHOTOS**







#### **NEARBY HOSPITALS**





#### **PROPERTY MAP**



### **Nearby Retail**

- Metropolitan Citymarket
- Greenfarm Supermarket
- The Home Depot
- C-Town Supermarket
- Family Dollar
- Atlas Wine Merchants
- Walgreens

### Nearby Restaurants

- Do or Dive Bar
- Pilar Cuban Bakery
- Stonefruit Espresso + Kitchen
- Calaca
- Speedy Romeo
- Chilo's Taco Truck + Bar
- Hart's
- Sushi Tatsu
- Oaxaca Taqueria
- Clemetine Bakery
- Nice Pizza

### Amenities/Attractions

- Herbert Von King Park
- Bedford-Stuyvesant YMCA
- Pratt Institue
- Interfaith Medical Center
- Brooklyn Hospital Center
- Fort Greene Park
- G, A, C Subw