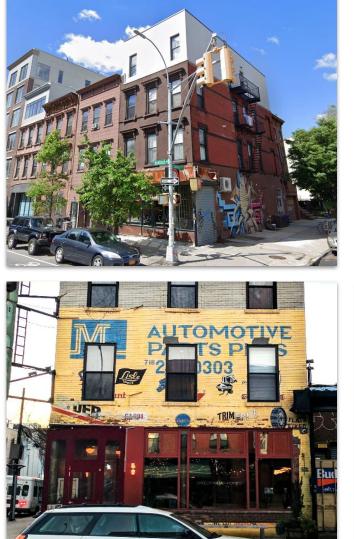

-minute drive away from the Brooklyn Hospital Center and Interfaith Medical Center. Nearby tenants include Home Frite, Brooklyn House of Comedy, Oaxaca Taqueria, Playground Coffee Shop, Metropolitan Citymarket, Bed-Stuy YMCA and more. The G, A and C subway lines are located within a short walk away from the property.

## PREMIERE REAL ESTATE GROUP INC. EXCLUSIVE LISTING Prime Clinton Hill Retail Corridor For Lease | Ground Floor Retail Unit + Basement Asking Rent: \$7,950 Per Month



CONTACT: Shawn Sadaghati Premiere Real Estate Group Inc. Licensed Real Estate Broker Email: Shawn@pregcorp.com Mobile: 917-796-7475 | Office: 516-355-9307



#### FLOOR PLANS







#### **GROUND FLOOR PHOTOS**





#### **BASEMENT PHOTOS**









#### **EXTERIOR PHOTOS**







#### SURROUNDING RETAILERS













#### **NEIGHBORHOOD PHOTOS**







#### **NEARBY HOSPITALS**





#### **PROPERTY MAP**



### **Nearby Retail**

- Metropolitan Citymarket
- Greenfarm Supermarket
- The Home Depot
- C-Town Supermarket
- Family Dollar
- Atlas Wine Merchants
- Walgreens

### Nearby Restaurants

- Do or Dive Bar
- Pilar Cuban Bakery
- Stonefruit Espresso + Kitchen
- Calaca
- Speedy Romeo
- Chilo's Taco Truck + Bar
- Hart's
- Sushi Tatsu
- Oaxaca Taqueria
- Clemetine Bakery
- Nice Pizza

### Amenities/Attractions

- Herbert Von King Park
- Bedford-Stuyvesant YMCA
- Pratt Institue
- Interfaith Medical Center
- Brooklyn Hospital Center
- Fort Greene Park
- G, A, C Subway Lines