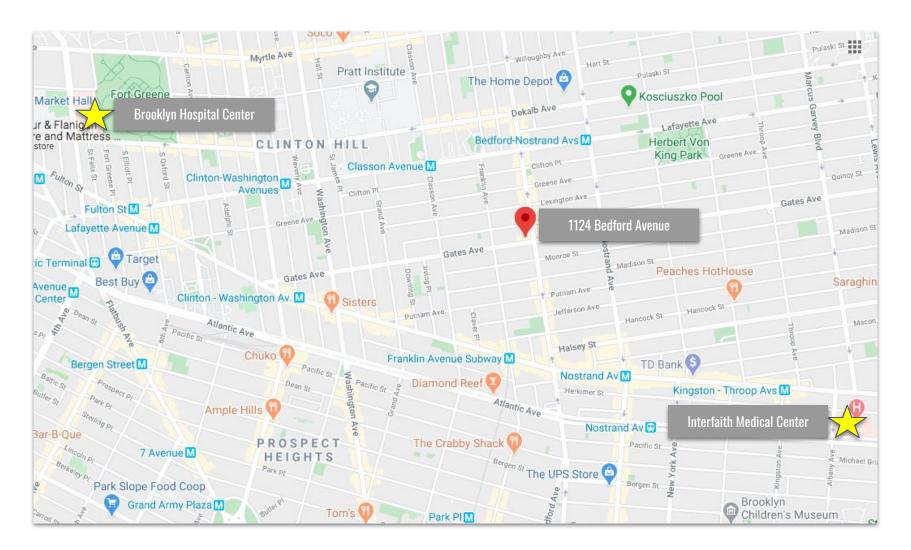

Center. Nearby tenants include Home Frite, Brooklyn House of Comedy, Oaxaca Taqueria, Playground Coffee Shop, Metropolitan Citymarket, Bed-Stuy YMCA and more. The G, A and C subway lines are located within a short walk away from the property.

## PREMIERE REAL ESTATE GROUP INC. EXCLUSIVE LISTING Prime Clinton Hill Retail Corridor For Lease | Ground Floor Retail Unit + Basement Asking Rent: \$7,950 Per Month



CONTACT: Shawn Sadaghati Premiere Real Estate Group Inc. Licensed Real Estate Broker Email: Shawn@pregcorp.com Mobile: 917-796-7475 | Office: 516-355-9307



#### FLOOR PLANS







#### **GROUND FLOOR PHOTOS**





#### **BASEMENT PHOTOS**









#### **EXTERIOR PHOTOS**







#### SURROUNDING RETAILERS













#### **NEIGHBORHOOD PHOTOS**







#### **NEARBY HOSPITALS**





#### **PROPERTY MAP**



### **Nearby Retail**

- Metropolitan Citymarket
- Greenfarm Supermarket
- The Home Depot
- C-Town Supermarket
- Family Dollar
- Atlas Wine Merchants
- Walgreens

### Nearby Restaurants

- Do or Dive Bar
- Pilar Cuban Bakery
- Stonefruit Espresso + Kitchen
- Calaca
- Speedy Romeo
- Chilo's Taco Truck + Bar
- Hart's
- Sushi Tatsu
- Oaxaca Taqueria
- Clemetine Bakery
- Nice Pizza

### Amenities/Attractions

- Herbert Von King Park
- Bedford-Stuyvesant YMCA
- Pratt Institue
- Interfaith Medical Center
- Brooklyn Hospital Center
- Fort Greene Park
- G, A, C Subway Lines