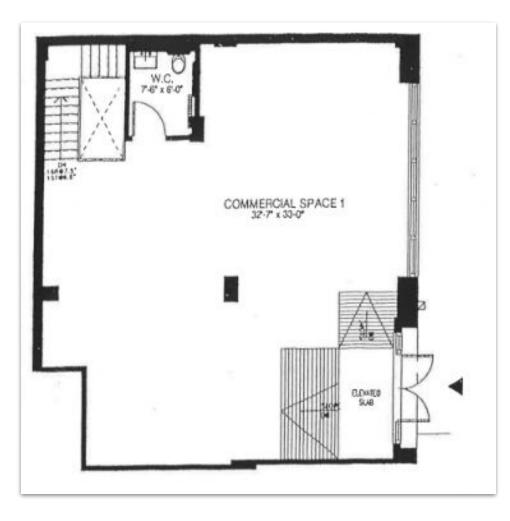

, the neighborhood also offers a mixture of beautiful prewar brownstones and new large developments. In addition, the property is a 10-minute drive away from the Brooklyn Hospital Center and Interfaith Medical Center. Nearby tenants include Home Frite, Brooklyn House of Comedy, Oaxaca Taqueria, Playground Coffee Shop, Metropolitan Citymarket, Bed-Stuy YMCA and more. The G, A and C subway lines are located within a short walk away from the property.

## PREMIERE REAL ESTATE GROUP INC. EXCLUSIVE LISTING Prime Clinton Hill Retail Corridor For Lease | Ground Floor Retail Unit + Basement Asking Rent: \$7,950 Per Month



CONTACT: Shawn Sadaghati Premiere Real Estate Group Inc. Licensed Real Estate Broker Email: Shawn@pregcorp.com Mobile: 917-796-7475 | Office: 516-355-9307



#### FLOOR PLANS







#### **GROUND FLOOR PHOTOS**





#### **BASEMENT PHOTOS**









#### **EXTERIOR PHOTOS**







#### SURROUNDING RETAILERS













#### **NEIGHBORHOOD PHOTOS**







#### **NEARBY HOSPITALS**





#### **PROPERTY MAP**



### **Nearby Retail**

- Metropolitan Citymarket
- Greenfarm Supermarket
- The Home Depot
- C-Town Supermarket
- Family Dollar
- Atlas Wine Merchants
- Walgreens

### Nearby Restaurants

- Do or Dive Bar
- Pilar Cuban Bakery
- Stonefruit Espresso + Kitchen
- Calaca
- Speedy Romeo
- Chilo's Taco Truck + Bar
- Hart's
- Sushi Tatsu
- Oaxaca Taqueria
- Clemetine Bakery
- Nice Pizza

### Amenities/Attractions

- Herbert Von King Park
- Bedford-Stuyvesant YMCA
- Pratt Institue
- Interfaith Medical Center
- Brooklyn Hospital Center
- Fort Greene Park
- G, A, C Su