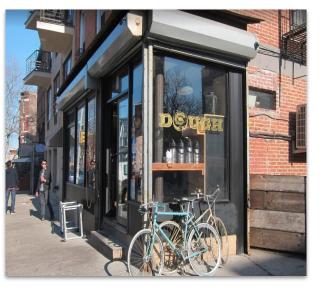

drive away from the Brooklyn Hospital Center and Interfaith Medical Center. Nearby tenants include Home Frite, Brooklyn House of Comedy, Oaxaca Taqueria, Playground Coffee Shop, Metropolitan Citymarket, Bed-Stuy YMCA and more. The G, A and C subway lines are located within a short walk away from the property.

## PREMIERE REAL ESTATE GROUP INC. EXCLUSIVE LISTING Prime Clinton Hill Retail Corridor For Lease | Ground Floor Retail Unit + Basement Asking Rent: \$7,950 Per Month



CONTACT: Shawn Sadaghati Premiere Real Estate Group Inc. Licensed Real Estate Broker Email: Shawn@pregcorp.com Mobile: 917-796-7475 | Office: 516-355-9307



#### FLOOR PLANS







#### **GROUND FLOOR PHOTOS**





#### **BASEMENT PHOTOS**









#### **EXTERIOR PHOTOS**







#### SURROUNDING RETAILERS













#### **NEIGHBORHOOD PHOTOS**







#### **NEARBY HOSPITALS**





#### **PROPERTY MAP**



### **Nearby Retail**

- Metropolitan Citymarket
- Greenfarm Supermarket
- The Home Depot
- C-Town Supermarket
- Family Dollar
- Atlas Wine Merchants
- Walgreens

### Nearby Restaurants

- Do or Dive Bar
- Pilar Cuban Bakery
- Stonefruit Espresso + Kitchen
- Calaca
- Speedy Romeo
- Chilo's Taco Truck + Bar
- Hart's
- Sushi Tatsu
- Oaxaca Taqueria
- Clemetine Bakery
- Nice Pizza

### Amenities/Attractions

- Herbert Von King Park
- Bedford-Stuyvesant YMCA
- Pratt Institue
- Interfaith Medical Center
- Brooklyn Hospital Center
- Fort Greene Park
- G, A, C Subway Lines