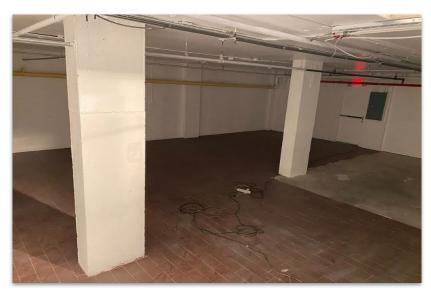

stones and new large developments. In addition, the property is a 10-minute drive away from the Brooklyn Hospital Center and Interfaith Medical Center. Nearby tenants include Home Frite, Brooklyn House of Comedy, Oaxaca Taqueria, Playground Coffee Shop, Metropolitan Citymarket, Bed-Stuy YMCA and more. The G, A and C subway lines are located within a short walk away from the property.

## PREMIERE REAL ESTATE GROUP INC. EXCLUSIVE LISTING Prime Clinton Hill Retail Corridor For Lease | Ground Floor Retail Unit + Basement Asking Rent: \$7,950 Per Month



CONTACT: Shawn Sadaghati Premiere Real Estate Group Inc. Licensed Real Estate Broker Email: Shawn@pregcorp.com Mobile: 917-796-7475 | Office: 516-355-9307



#### FLOOR PLANS







#### **GROUND FLOOR PHOTOS**





#### **BASEMENT PHOTOS**









#### **EXTERIOR PHOTOS**







#### SURROUNDING RETAILERS













#### **NEIGHBORHOOD PHOTOS**







#### **NEARBY HOSPITALS**





#### **PROPERTY MAP**



### **Nearby Retail**

- Metropolitan Citymarket
- Greenfarm Supermarket
- The Home Depot
- C-Town Supermarket
- Family Dollar
- Atlas Wine Merchants
- Walgreens

### Nearby Restaurants

- Do or Dive Bar
- Pilar Cuban Bakery
- Stonefruit Espresso + Kitchen
- Calaca
- Speedy Romeo
- Chilo's Taco Truck + Bar
- Hart's
- Sushi Tatsu
- Oaxaca Taqueria
- Clemetine Bakery
- Nice Pizza

### Amenities/Attractions

- Herbert Von King Park
- Bedford-Stuyvesant YMCA
- Pratt Institue
- Interfaith Medical Center
- Brooklyn Hospital Center
- Fort Greene Park
- G, A, C Subway Lines