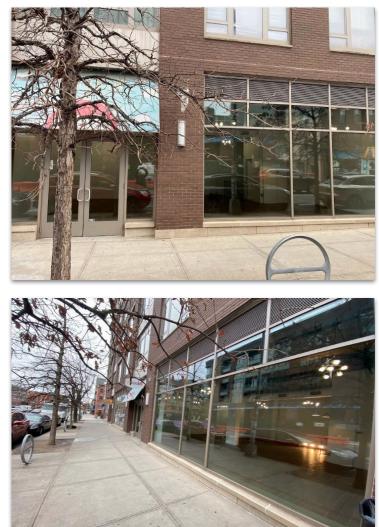

n addition, the property is a 10-minute drive away from the Brooklyn Hospital Center and Interfaith Medical Center. Nearby tenants include Home Frite, Brooklyn House of Comedy, Oaxaca Taqueria, Playground Coffee Shop, Metropolitan Citymarket, Bed-Stuy YMCA and more. The G, A and C subway lines are located within a short walk away from the property.

## PREMIERE REAL ESTATE GROUP INC. EXCLUSIVE LISTING Prime Clinton Hill Retail Corridor For Lease | Ground Floor Retail Unit + Basement Asking Rent: \$7,950 Per Month



CONTACT: Shawn Sadaghati Premiere Real Estate Group Inc. Licensed Real Estate Broker Email: Shawn@pregcorp.com Mobile: 917-796-7475 | Office: 516-355-9307



#### FLOOR PLANS







#### **GROUND FLOOR PHOTOS**





#### **BASEMENT PHOTOS**









#### **EXTERIOR PHOTOS**







#### SURROUNDING RETAILERS













#### **NEIGHBORHOOD PHOTOS**







#### **NEARBY HOSPITALS**





#### **PROPERTY MAP**



### **Nearby Retail**

- Metropolitan Citymarket
- Greenfarm Supermarket
- The Home Depot
- C-Town Supermarket
- Family Dollar
- Atlas Wine Merchants
- Walgreens

### Nearby Restaurants

- Do or Dive Bar
- Pilar Cuban Bakery
- Stonefruit Espresso + Kitchen
- Calaca
- Speedy Romeo
- Chilo's Taco Truck + Bar
- Hart's
- Sushi Tatsu
- Oaxaca Taqueria
- Clemetine Bakery
- Nice Pizza

### Amenities/Attractions

- Herbert Von King Park
- Bedford-Stuyvesant YMCA
- Pratt Institue
- Interfaith Medical Center
- Brooklyn Hospital Center
- Fort Greene Park
- G, A, C Subway Lines