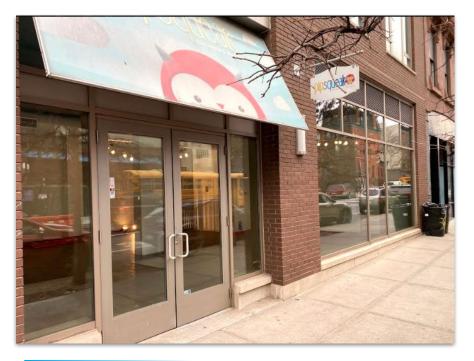

of businesses including homegoods stores, art galleries, clothing stores, educational institutions, medical/professional offices, coffee shops, bars and restaurants. In addition, the neighborhood also offers a mixture of beautiful prewar brownstones and new large developments. In addition, the property is a 10-minute drive away from the Brooklyn Hospital Center and Interfaith Medical Center. Nearby tenants include Home Frite, Brooklyn House of Comedy, Oaxaca Taqueria, Playground Coffee Shop, Metropolitan Citymarket, Bed-Stuy YMCA and more. The G, A and C subway lines are located within a short walk away from the property.

## PREMIERE REAL ESTATE GROUP INC. EXCLUSIVE LISTING Prime Clinton Hill Retail Corridor For Lease | Ground Floor Retail Unit + Basement Asking Rent: \$7,950 Per Month



CONTACT: Shawn Sadaghati Premiere Real Estate Group Inc. Licensed Real Estate Broker Email: Shawn@pregcorp.com Mobile: 917-796-7475 | Office: 516-355-9307



#### FLOOR PLANS







#### **GROUND FLOOR PHOTOS**





#### **BASEMENT PHOTOS**









#### **EXTERIOR PHOTOS**







#### SURROUNDING RETAILERS













#### **NEIGHBORHOOD PHOTOS**







#### **NEARBY HOSPITALS**





#### **PROPERTY MAP**



### **Nearby Retail**

- Metropolitan Citymarket
- Greenfarm Supermarket
- The Home Depot
- C-Town Supermarket
- Family Dollar
- Atlas Wine Merchants
- Walgreens

### Nearby Restaurants

- Do or Dive Bar
- Pilar Cuban Bakery
- Stonefruit Espresso + Kitchen
- Calaca
- Speedy Romeo
- Chilo's Taco Truck + Bar
- Hart's
- Sushi Tatsu
- Oaxaca Taqueria
- Clemetine Bakery
- Nice Pizza

##