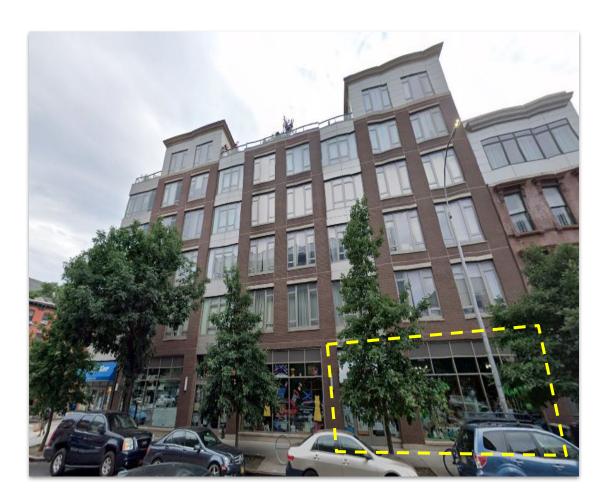

In addition, the property is a 10-minute drive away from the Brooklyn Hospital Center and Interfaith Medical Center. Nearby tenants include Home Frite, Brooklyn House of Comedy, Oaxaca Taqueria, Playground Coffee Shop, Metropolitan Citymarket, Bed-Stuy YMCA and more. The G, A and C subway lines are located within a short walk away from the property.

## PREMIERE REAL ESTATE GROUP INC. EXCLUSIVE LISTING Prime Clinton Hill Retail Corridor For Lease | Ground Floor Retail Unit + Basement Asking Rent: \$7,950 Per Month



CONTACT: Shawn Sadaghati Premiere Real Estate Group Inc. Licensed Real Estate Broker Email: Shawn@pregcorp.com Mobile: 917-796-7475 | Office: 516-355-9307



#### FLOOR PLANS







#### **GROUND FLOOR PHOTOS**





#### **BASEMENT PHOTOS**









#### **EXTERIOR PHOTOS**







#### SURROUNDING RETAILERS













#### **NEIGHBORHOOD PHOTOS**







#### **NEARBY HOSPITALS**





#### **PROPERTY MAP**



### **Nearby Retail**

- Metropolitan Citymarket
- Greenfarm Supermarket
- The Home Depot
- C-Town Supermarket
- Family Dollar
- Atlas Wine Merchants
- Walgreens

### Nearby Restaurants

- Do or Dive Bar
- Pilar Cuban Bakery
- Stonefruit Espresso + Kitchen
- Calaca
- Speedy Romeo
- Chilo's Taco Truck + Bar
- Hart's
- Sushi Tatsu
- Oaxaca Taqueria
- Clemetine Bakery
- Nice Pizza

### Amenities/Attractions

- Herbert Von King Park
- Bedford-Stuyvesant YMCA
- Pratt Institue
- Interfaith Medical Center
- Brooklyn Hospital Center
- Fort Greene Park
- G, A, C Subway Lines