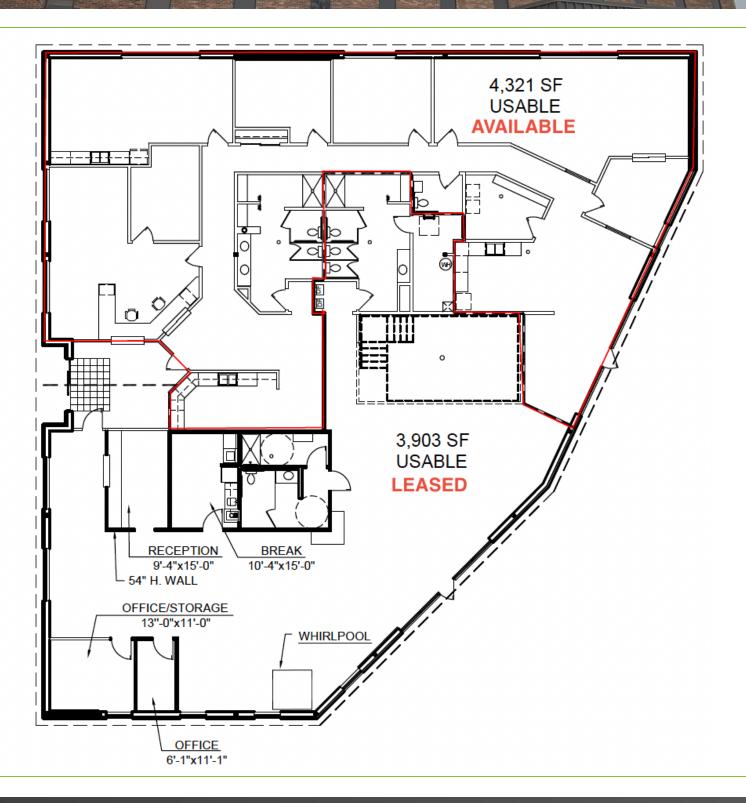

*

- Recently renovated common areas
- Easy access to I-465
- Owner occupied
- Ample Parking
- Exterior signage available



#### **LOCATION DESCRIPTION**

Office and Medical Office Space well situated on the west side of Indianapolis, outside the I-465 loop. Located in the well maintained Eagle Highlands Professional Center.



Indianapolis, IN 46254

**Photos** 







Mike Short Vice President Mike@alopg.com C: 317.800.4664 ALO Property Group 9075 N. Meridian St., Ste. 175 Indianapolis, IN 46260 O: 317.853.7500 www.alopg.com



Indianapolis, IN 46254

Suite 300 - 1,332 SF



Mike Short
Vice President
Mike@alopg.com
C: 317.800.4664

ALO Property Group 9075 N. Meridian St., Ste. 175 Indianapolis, IN 46260 O: 317.853.7500 www.alopg.com



Indianapolis, IN 46254

3830 - Suite B - 4,405 SF