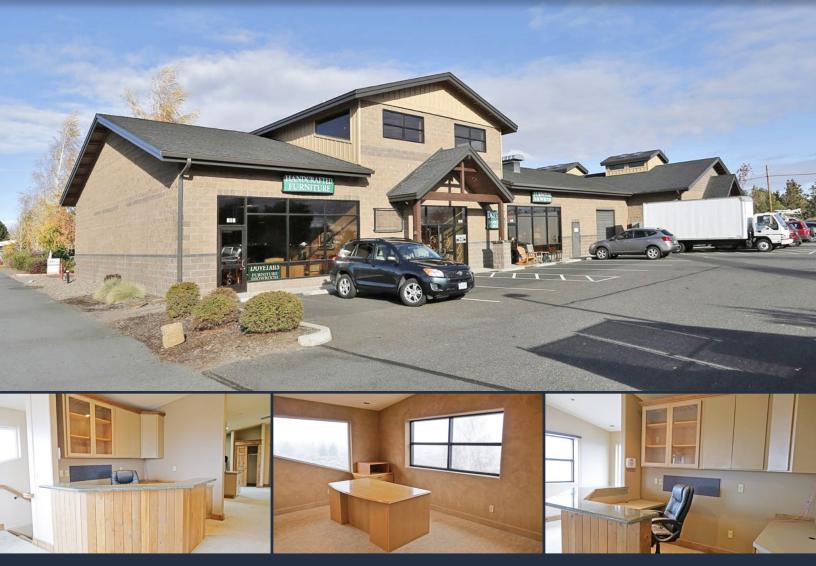

## **FOR LEASE** 1,579 SF | \$1.65/SF/MO. NNN

North Highway 97 Retail, Showroom, Office Space 63700 Clausen Dr., Bend, OR 97701

## **PROPERTY DETAILS**

| Avail. Space: | Suite 1B – 1,579 SF     |
|---------------|-------------------------|
| Lease Rate:   | \$1.65/SF/Mo. NNN       |
| CAMs:         | Est. at \$0.43/SF/Mo.   |
| Bldg. Size:   | 10,589 SF               |
| Lot Size:     | 0.69 Acres              |
| Zoning:       | Commercial General (CG) |
| Parking:      | 24 onsite spaces        |

## HIGHLIGHTS

- Second floor office space
- Private entrance inside the double glass door entrance
- Reception desk area built out with desk and shelving
- Five private offices with large windows and beautiful views
- Space also includes a break room area with sink and fridge, one private restroom, and storage closet