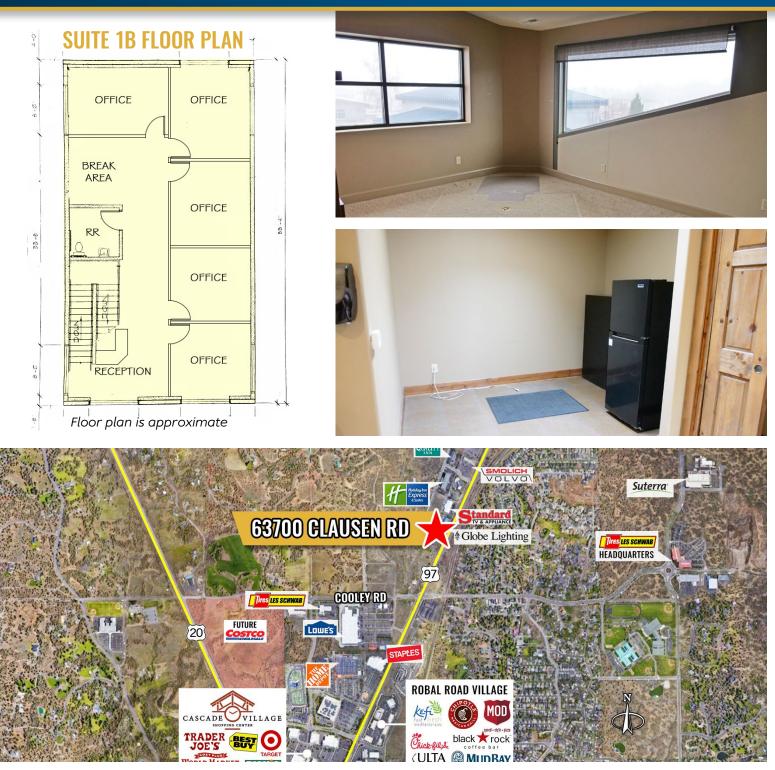

## HIGHLIGHTS

- Second floor office space
- Private entrance inside the double glass door entrance
- Reception desk area built out with desk and shelving
- Five private offices with large windows and beautiful views
- Space also includes a break room area with sink and fridge, one private restroom, and storage closet