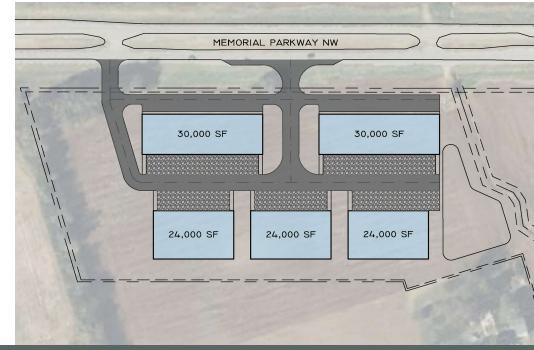

### **DEVELOPMENT DESCRIPTION**

Speculative development in North Huntsville - excellent access to and frontage on Memorial Parkway. Current plan includes five buildings, with Building 1 totaling 30,000 SF and delivered in 4Q 2024. The front two buildings will be built for the office/retail/show room user and have storage in the back. The building can be divisible to a minimum of 7,500 SF. The back pad sites are also available for Build-to-Suits (50,000 SF+).