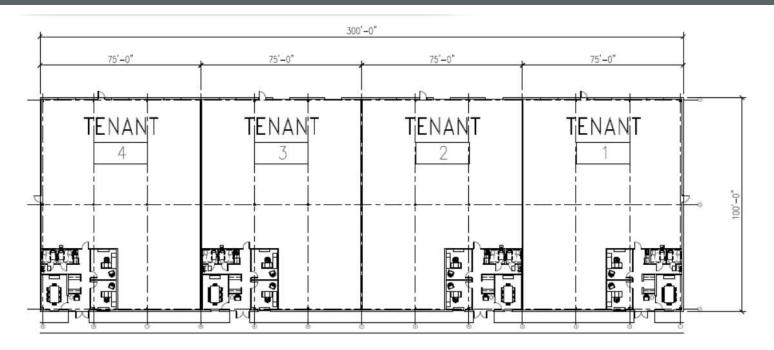

### **DEVELOPMENT DESCRIPTION**

Speculative development in North Huntsville - excellent access to and frontage on Memorial Parkway. Current plan includes five buildings, with Building 1 totaling 30,000 SF and delivered in 4Q 2024. The front two buildings will be built for the office/retail/show room user and have storage in the back. The building can be divisible to a minimum of 7,500 SF. The back pad sites are also available for Build-to-Suits (50,000 SF+).