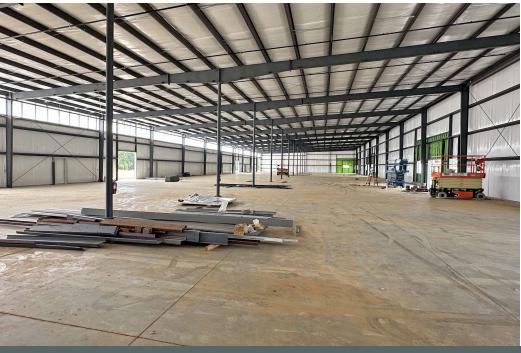

#### **BUILDING HIGHLIGHTS**

- Building 1 is 30,000 total SF and ready for occupancy
- 21' Clear ceiling height
- ESFR fire suppression

256.382.9014

- Dock-high and drive-in doors available
- 400 Amp electrical service
- Custom TI packages are available