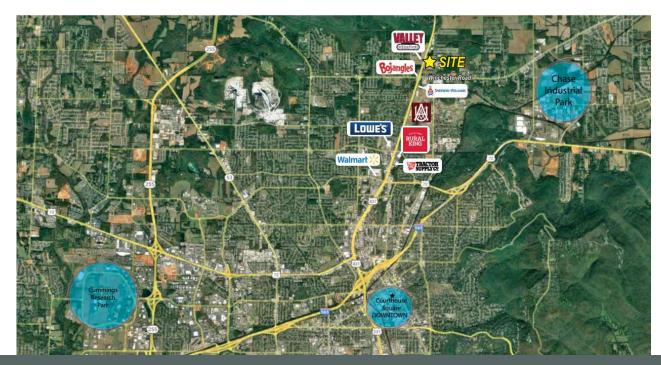

The site is 2.38 miles from Chase Industrial Park, 8.5 miles from Cummings Research Park and the University of Alabama in Huntsville, and 9.5 miles from Redstone Arsenal. Traffic count on Memorial Parkway is an estimated 40,400 vehicles per day.