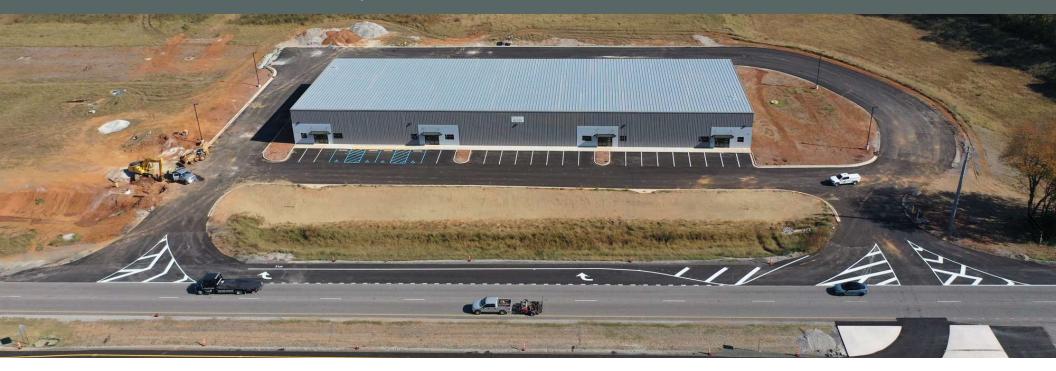

### **DEVELOPMENT DESCRIPTION**

Speculative development in North Huntsville - excellent access to and frontage on Memorial Parkway. Current plan includes five buildings, with Building 1 totaling 30,000 SF and delivered in 4Q 2024. The front two buildings will be built for the office/retail/show room user and have storage in the back. The building can be divisible to a minimum of 7,500 SF. The back pad sites are also available for Build-to-Suits (50,000 SF+).

#### **BUILDING HIGHLIGHTS**

- Building 1 is 30,000 total SF and ready for occupancy
- 21' Clear ceiling height
- ESFR fire suppression

256.382.9014

- Dock-high and drive-in doors available
- 400 Amp electrical service
- Custom TI packages are available