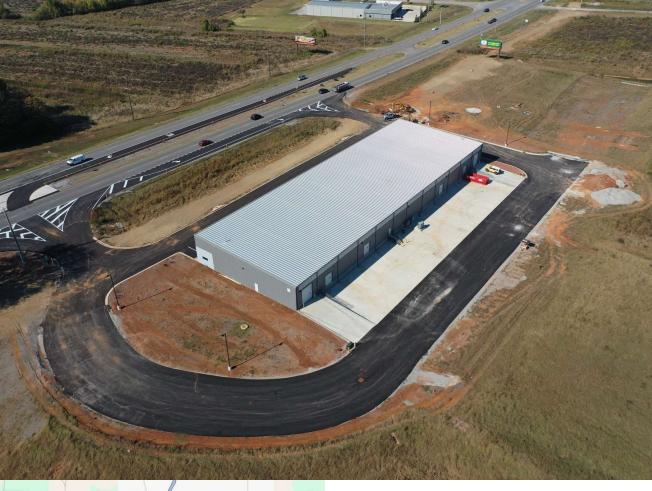

### **DEVELOPMENT DESCRIPTION**

Speculative development in North Huntsville - excellent access to and frontage on Memorial Parkway. Current plan includes five buildings, with Building 1 totaling 30,000 SF and delivered in 4Q 2024. The front two buildings will be built for the office/retail/show room user and have storage in the back. The building can be divisible to a minimum of 7,500 SF. The back pad sites are also available for Build-to-Suits (50,000 SF+).

#### **BUILDING HIGHLIGHTS**

- Building 1 is 30,000 total SF and ready for occupancy
- 21' Clear ceiling height
- ESFR fire suppression

256.382.9014

- Dock-high and drive-in doors available
- 400 Amp electrical service
- Custom TI packages are available