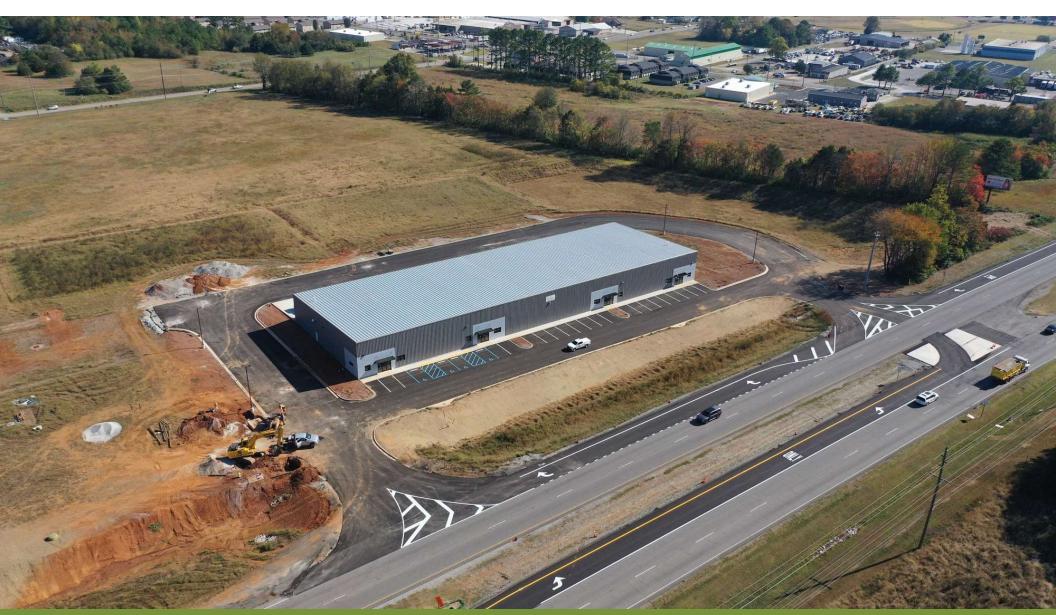

### **DEVELOPMENT DESCRIPTION**

Speculative development in North Huntsville - excellent access to and frontage on Memorial Parkway. Current plan includes five buildings, with Building 1 totaling 30,000 SF and delivered in 4Q 2024. The front two buildings will be built for the office/retail/show room user and have storage in the back. The building can be divisible to a minimum of 7,500 SF. The back pad sites are also available for Build-to-Suits (50,000 SF+).

#### **BUILDING HIGHLIGHTS**

- Building 1 is 30,000 total SF and ready for occupancy
- 21' Clear ceiling height
- ESFR fire suppression

256.382.9014

- Dock-high and drive-in doors available
- 400 Amp electrical service
- Custom TI packages are available