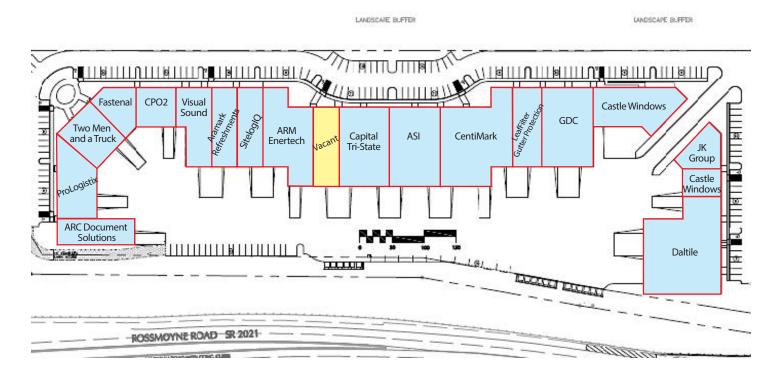

## Building C 4,800 SF Lease Available

- Suite dimensions: 40'×120'
- Ceiling height: 18'-23' 2"
- One 10'×12' dock and one 12'×12' drive-in door