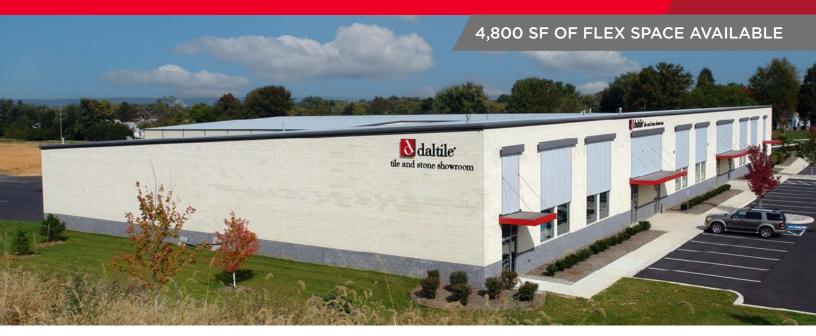

### **Property Overview**

- The Capital West Business Center is strategically located in Mechanicsburg, Pennsylvania, in close proximity to I-81, I-83, US Route 15 and the Pennsylvania Turnpike (I-76)
- Building C 4,800 SF lease available

## FOR LEASE 4750 Westport Drive Capital West Business Center

Mechanicsburg, PA

## Building C 4,800 SF Lease Available

- Suite dimensions: 40'×120'
- Ceiling height: 18'-23' 2"
- One 10'×12' dock and one 12'×12' drive-in door