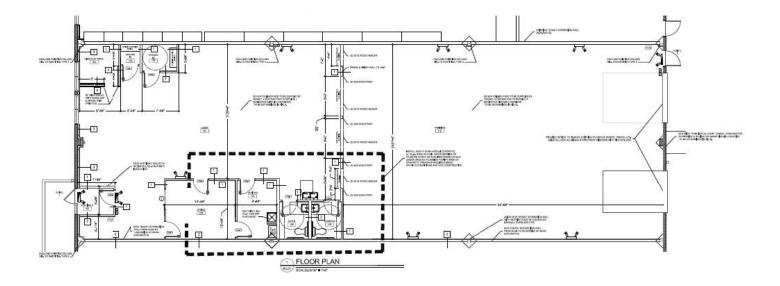

## Building C 4,800 SF Lease Available

- Suite dimensions: 40'×120'
- Ceiling height: 18'-23' 2"
- One 10'×12' dock and one 12'×12' drive-in door