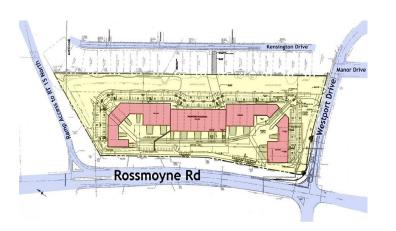

## **PROPERTY DATA**

| ADDRESS           | Capital West Business Center<br>4700-4750 Westport Drive<br>Mechanicsburg, Pa 17055 |
|-------------------|-------------------------------------------------------------------------------------|
| COUNTY            | Cumberland County                                                                   |
| MUNICIPALITY      | Lower Allen Township                                                                |
| TAX PARCEL NO.    | 13-10-0256-004                                                                      |
| PARCEL SIZE       | 14.74 AC                                                                            |
| TOPOGRAPHY        | Level                                                                               |
| ZONING            | C-3 (Business Park District)                                                        |
| ROAD FRONTAGE     | ≈ 1,200′ on Rossmoyne Rd.<br>≈ 600′ on Westport Dr.                                 |
| TOTAL BUILDING SF | 131,238 SF                                                                          |
| AVAILABLE SF      | 4,800 SF                                                                            |
| YEAR BUILT        | 2006                                                                                |
| CLASS             | Class A                                                                             |
| CONSTRUCTION      | Masonry                                                                             |
| NO. OF FLOORS     | One                                                                                 |
| BASEMENT          | None                                                                                |