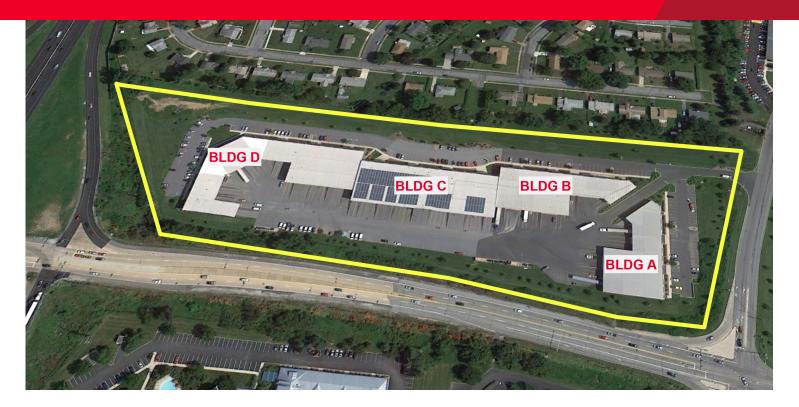

### **Property Overview**

- The Capital West Business Center is strategically located in Mechanicsburg, Pennsylvania, in close proximity to I-81, I-83, US Route 15 and the Pennsylvania Turnpike (I-76)
- Building C 4,800 SF lease available

## **PROPERTY DATA**

| ADDRESS           | Capital West Business Center<br>4700-4750 Westport Drive<br>Mechanicsburg, Pa 17055 |
|-------------------|-------------------------------------------------------------------------------------|
| COUNTY            | Cumberland County                                                                   |
| MUNICIPALITY      | Lower Allen Township                                                                |
| TAX PARCEL NO.    | 13-10-0256-004                                                                      |
| PARCEL SIZE       | 14.74 AC                                                                            |
| TOPOGRAPHY        | Level                                                                               |
| ZONING            | C-3 (Business Park District)                                                        |
| ROAD FRONTAGE     | ≈ 1,200′ on Rossmoyne Rd.<br>≈ 600′ on Westport Dr.                                 |
| TOTAL BUILDING SF | 131,238 SF                                                                          |
| AVAILABLE SF      | 4,800 SF                                                                            |
| YEAR BUILT        | 2006                                                                                |
| CLASS             | Class A                                                                             |
| CONSTRUCTION      | Masonry                                                                             |
| NO. OF FLOORS     | One                                                                                 |
| BASEMENT          | None                                                                                |