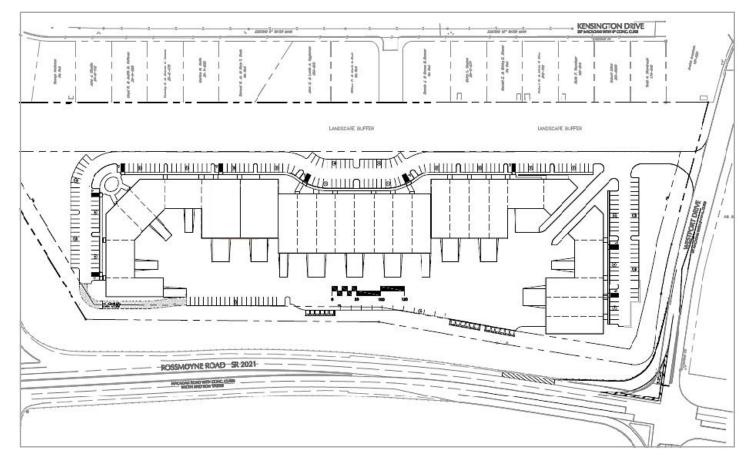

## **PROPERTY DATA**

| ADDRESS           | Capital West Business Center<br>4700-4750 Westport Drive<br>Mechanicsburg, Pa 17055 |
|-------------------|-------------------------------------------------------------------------------------|
| COUNTY            | Cumberland County                                                                   |
| MUNICIPALITY      | Lower Allen Township                                                                |
| TAX PARCEL NO.    | 13-10-0256-004                                                                      |
| PARCEL SIZE       | 14.74 AC                                                                            |
| TOPOGRAPHY        | Level                                                                               |
| ZONING            | C-3 (Business Park District)                                                        |
| ROAD FRONTAGE     | ≈ 1,200′ on Rossmoyne Rd.<br>≈ 600′ on Westport Dr.                                 |
| TOTAL BUILDING SF | 131,238 SF                                                                          |
| AVAILABLE SF      | 4,800 SF                                                                            |
| YEAR BUILT        | 2006                                                                                |
| CLASS             | Class A                                                                             |
| CONSTRUCTION      | Masonry                                                                             |
| NO. OF FLOORS     | One                                                                                 |
| BASEMENT          | None                                                                                |