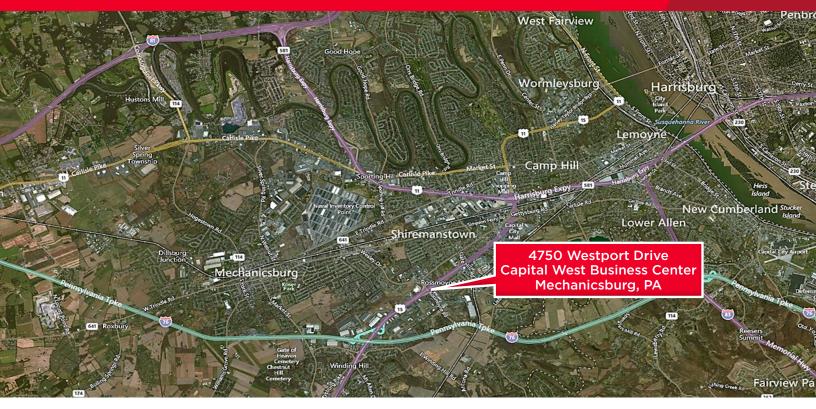

### **Property Overview**

- The Capital West Business Center is strategically located in Mechanicsburg, Pennsylvania, in close proximity to I-81, I-83, US Route 15 and the Pennsylvania Turnpike (I-76)
- Building C 4,800 SF lease available

#### Capital West Business Center 4700-4750 Westport Drive Mechanicsburg, Pa

For more information, please contact: