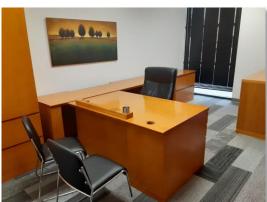

- Business Suites: Individual warehouse suites ranging 350 to 3500sf. Fully climate controlled year round in an
  extra clean, professional environment. Good for any business who needs warehouse space. Best for
  ecommerce and small businesses who need climate controlled space to work in on a regular basis to operate
  their business.
  - Warehouse Units: Individual warehouse units ranging 500 to 3500sf. Best for businesses who need offsite storage or small businesses who need storage of commercial products and only need access sporadically.
- Flex / Office Suites: Self contained, private, individual suites ranging from 300 to 4000sf. Drop-in ceilings, abundant lighting, separately controlled HVAC systems. Large wide open floor space plus private offices. Great for businesses who need open space, but who's main activities differ from storage, such as: Showrooms, Photography Studios, Art Studios, R&D Labs, Printing facilities, Light Manufacturing or Assembly, Call Center, and many more.
  - Offices: Individual offices for one to three desks. Great for any small business needing private office space.

    Can be rented separately or in conjunction with warehouse space.
  - Virtual Offices: Shared office space which can be used as needed. Mail and parcel receiving. Access to conference room for client meetings. Great for small businesses who need a commercial address for mail and business purposes, but who seldom use the space and run their daily operations off site.