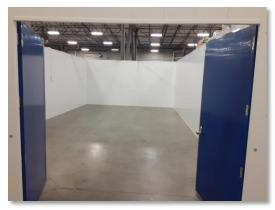

- Business Suites: Individual warehouse suites ranging 350 to 3500sf. Fully climate controlled year round in an
  extra clean, professional environment. Good for any business who needs warehouse space. Best for
  ecommerce and small businesses who need climate controlled space to work in on a regular basis to operate
  their business.
  - Warehouse Units: Individual warehouse units ranging 500 to 3500sf. Best for businesses who need offsite storage or small businesses who need storage of commercial products and only need access sporadically.
- Flex / Office Suites: Self contained, private, individual suites ranging from 300 to 4000sf. Drop-in ceilings, abundant lighting, separately controlled HVAC systems. Large wide open floor space plus private offices. Great for businesses who need open space, but who's main activities differ from storage, such as: Showrooms, Photography Studios, Art Studios, R&D Labs, Printing facilities, Light Manufacturing or Assembly, Call Center, and many more.
  - Offices: Individual offices for one to three desks. Great for any small business needing private office space.