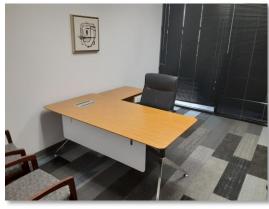

- Business Suites: Individual warehouse suites ranging 350 to 3500sf. Fully climate controlled year round in an
  extra clean, professional environment. Good for any business who needs warehouse space. Best for
  ecommerce and small businesses who need climate controlled space to work in on a regular basis to operate
  their business.
  - Warehouse Units: Individual warehouse units ranging 500 to 3500sf. Best for businesses who need offsite storage or small businesses who need storage of commercial products and only need access sporadically.
- Flex / Office Suites: Self contained, private, individual suites ranging from 300 to 4000sf. Drop-in ceilings, abundant lighting, separately controlled HVAC systems. Large wide open floor space plus private offices. Great for businesses who need open space, but who's main activities differ from storage, such as: Showrooms, Photography Studios, Art Studios, R&D Labs, Printing facilities, Light Manufacturing or Assembly, Call Center, and many more.
  - Offices: Individual offices for one to three desks. Great for any small business needing private office space.

    Can be rented separately or in conjunction with warehouse space.
  - Virtual Offices: Shared office space which can be used as needed. Mail and parcel receiving. Access to conference room for client meetings. Great for small businesses who need a commercial address for mail and business purposes, but who seldom use the space and run their daily operations off site.