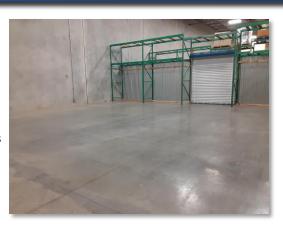

- Business Suites: Individual warehouse suites ranging 350 to 3500sf. Fully climate controlled year round in an
  extra clean, professional environment. Good for any business who needs warehouse space. Best for
  ecommerce and small businesses who need climate controlled space to work in on a regular basis to operate
  their business.
  - Warehouse Units: Individual warehouse units ranging 500 to 3500sf. Best for businesses who need offsite storage or small businesses who need storage of commercial products and only need access sporadically.
- Flex / Office Suites: Self contained, private, individual suites ranging from 300 to 4000sf. Drop-in ceilings, abundant lighting, separately controlled HVAC systems. Large wide open floor space plus private offices. Great for businesses who need open space, but who's main activities differ from storage, such as: Showrooms, Photography Studios, Art Studios, R&D Labs, Printing facilities, Light Manufacturing or Assembly, Call Center, and many more.
  - Offices: Individual offices for one to three desks. Great for any small business needing private office space.