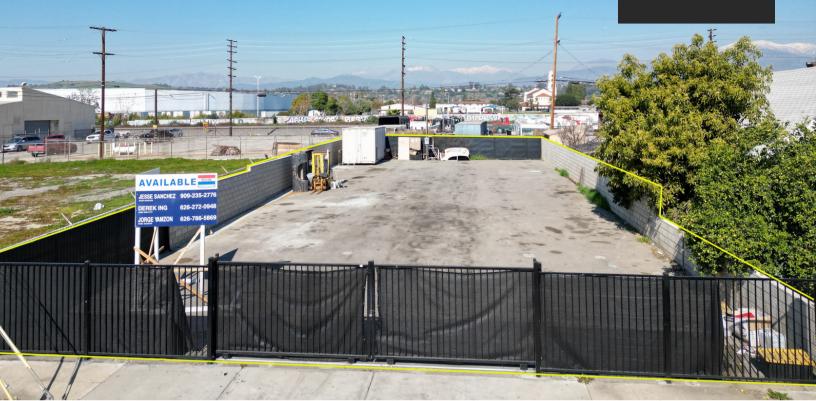

### PROPERTY DESCRIPTION

- Lot Size: ± 6,109 SF
- Zoning: POM1
- APN: 8348-018-021

### PROPERTY HIGHLIGHTS

 Pomona is the Gateway City to the Inland Empire, Los Angeles, and Orange County.