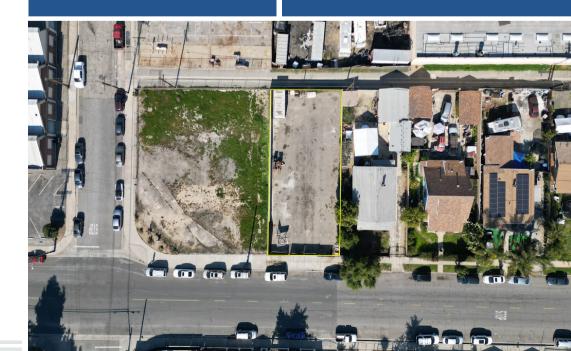

### PROPERTY DESCRIPTION

- Lot Size: ± 6,109 SF
- Zoning: POM1
- APN: 8348-018-021

### PROPERTY HIGHLIGHTS

 Pomona is the Gateway City to the Inland Empire, Los Angeles, and Orange County.