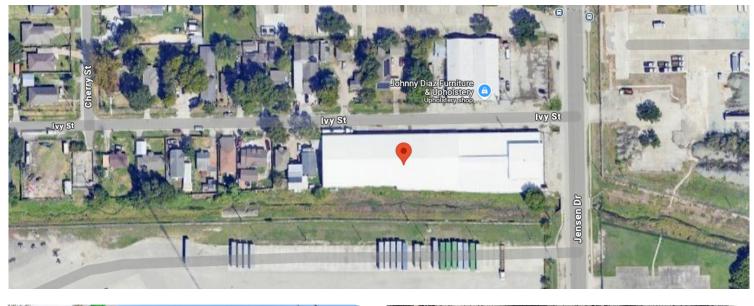

## **5025 JENSEN DR.** HOUSTON TX 77003

FOR SALE/ LEASE

For Sale/Lease, is a strategically positioned warehouse on the corner of Jensen Drive and Ivy Street. Located inside the 610 loop, 3.4 miles from Downtown Houston. This warehouse has 3 truck entrances, two grade level and one double wide truck well. Brand new roof replaced in 2023.