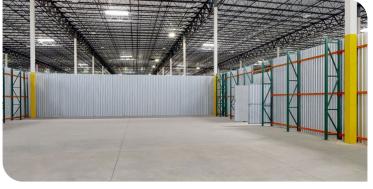

#### **Property Highlights**

- Building Type: Industrial
- ✓ RBA: 48,600 Square Feet
- ✓ Land/Site: 1.27 Acres
- Loading Docks: 2 int
- Ramps: 3
- Year Built: 1951
- ✓ Lease Price: \$0.35NNN
- Stories: 1
- Ceiling Clearance: 18'
- Construction: Masonry