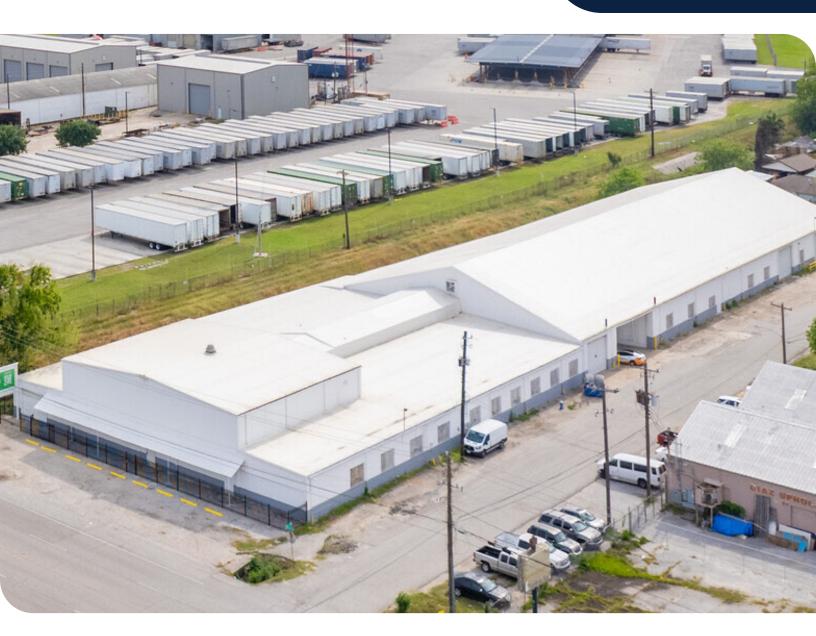

For Sale/Lease, is a strategically positioned warehouse on the corner of Jensen Drive and Ivy Street. Located inside the 610 loop, 3.4 miles from Downtown Houston. This warehouse has 3 truck entrances, two grade level and one double wide truck well. Brand new roof replaced in 2023.