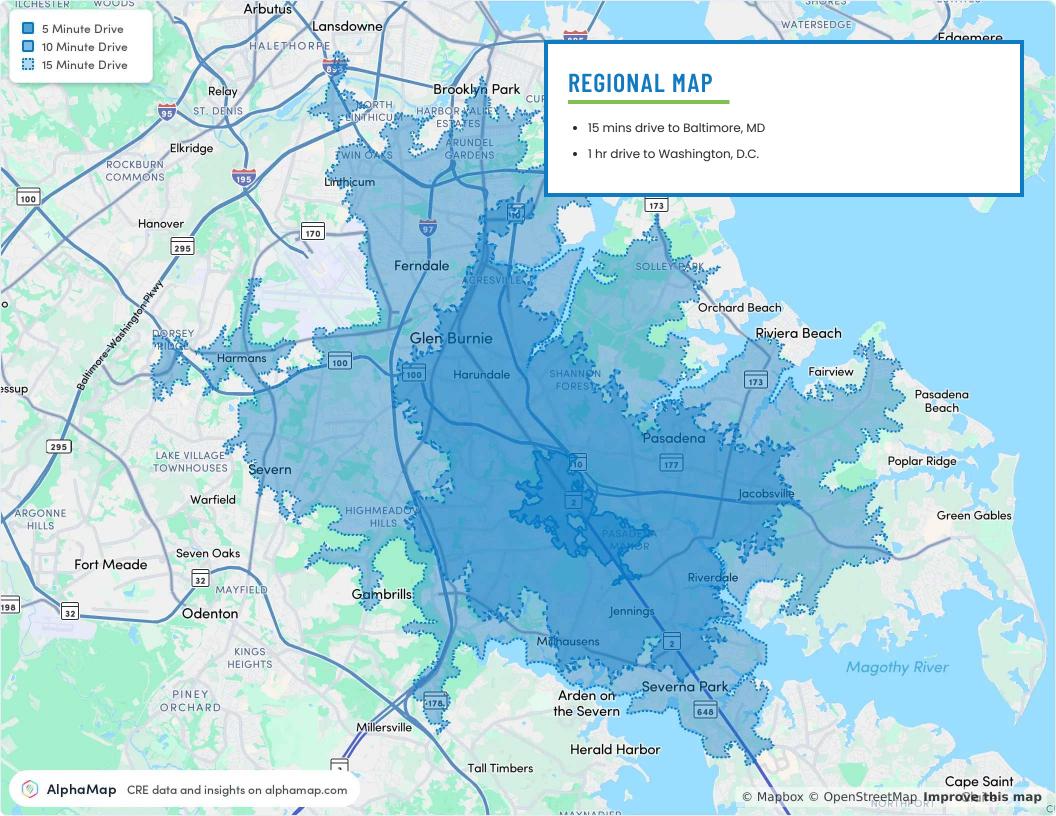

# FOR SALE

8185 RITCHIE HIGHWAY PASADENA, MD 21122 RECENTLY REDUCED

Beautiful Builders Office with Small Warehouse and Storage Lot Zoned C4

Dennis Murphy 410.266.1113 x101 dmurphy@murphycre.com Phil Hager 443.794.1092 phager@hyattcommercial.com

#### **HIGHLIGHTS**

- High Visibility C4 Property
- Tremendous Signage Opportunity
- Well-appointed Office Building
- 0.37 Acres including Enclosed and Open Storage Areas
- Ideal for Contractor, Commercial Services and Storage