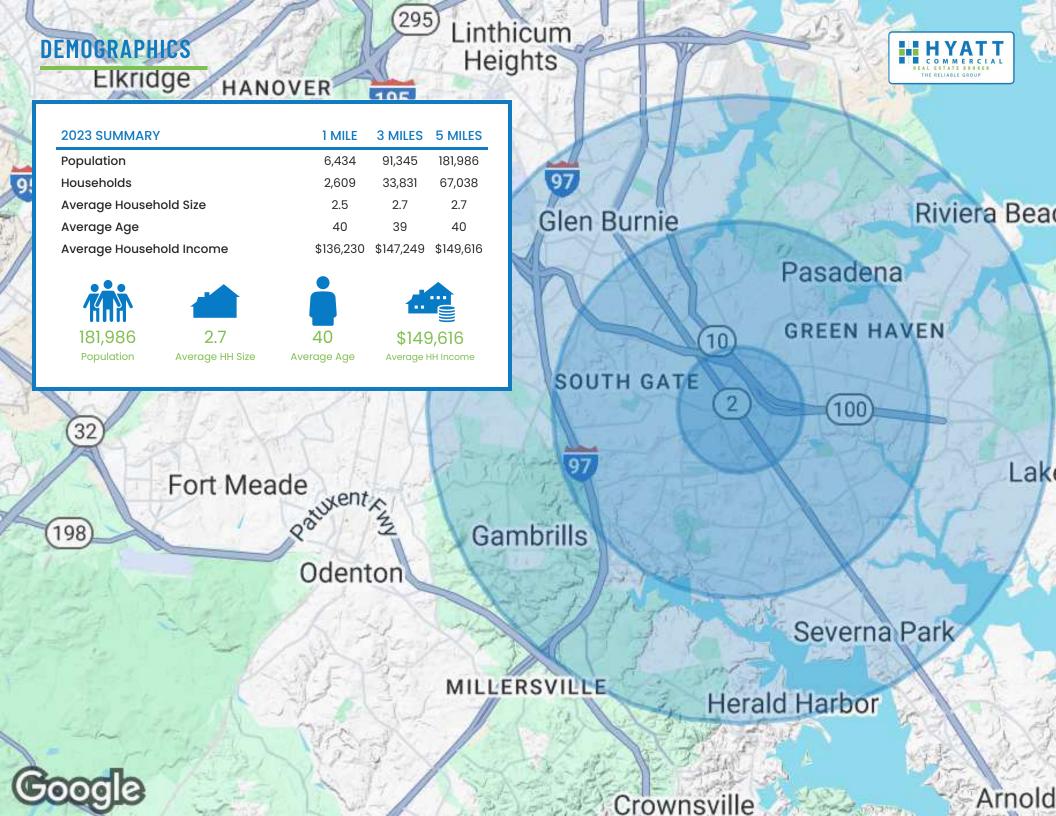

Builders Office with Small Warehouse and Storage Lot Zoned C4

Dennis Murphy 410.266.1113 x101 dmurphy@murphycre.com Phil Hager 443.794.1092 phager@hyattcommercial.com

#### **HIGHLIGHTS**

- High Visibility C4 Property
- Tremendous Signage Opportunity
- Well-appointed Office Building
- 0.37 Acres including Enclosed and Open Storage Areas
- Ideal for Contractor, Commercial Services and Storage

#### **OFFERING**



## FOR SALE: \$1,150,000

| Building Size    | 4,000 SF                                     |
|------------------|----------------------------------------------|
| Lot Size         | 0.37 AC                                      |
| Available Spaces | 3 Offices, Large Reception Area and Showroom |

ALL REASONABLE OFFERS WILL BE PRESENTED





### **ADDITIONAL PHOTOS**

















While we have no reason to doubt the accuracy of any of the information supplied, we cannot, and do not, guarantee its accuracy. All information should be independently verified prior to a purchase or lease of the property. We are not responsible for errors, omissions, misuse, or misinterpretation contained herein and make no warranty of any kind, express or implied, with respect to the property or any other matters. The property is subject to price change or withdrawal without notice.