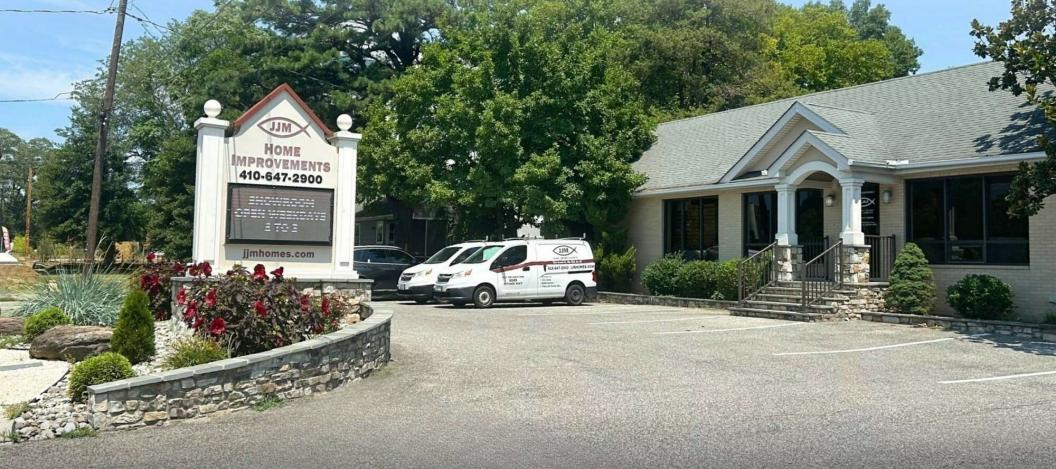

# FOR SALE

8185 RITCHIE HIGHWAY PASADENA, MD 21122 RECENTLY REDUCED

Beautiful Builders Office with Small Warehouse and Storage Lot Zoned C4

Dennis Murphy 410.266.1113 x101 dmurphy@murphycre.com Phil Hager 443.794.1092 phager@hyattcommercial.com

#### **HIGHLIGHTS**

- High Visibility C4 Property
- Tremendous Signage Opportunity
- Well-appointed Office Building
- 0.37 Acres including Enclosed and Open Storage Areas
- Ideal for Contractor, Commercial Services and Storage

## FOR SALE: \$1,150,000

| Building Size    | 4,000 SF                                     |
|------------------|----------------------------------------------|
| Lot Size         | 0.37 AC                                      |
| Available Spaces | 3 Offices, Large Reception Area and Showroom |