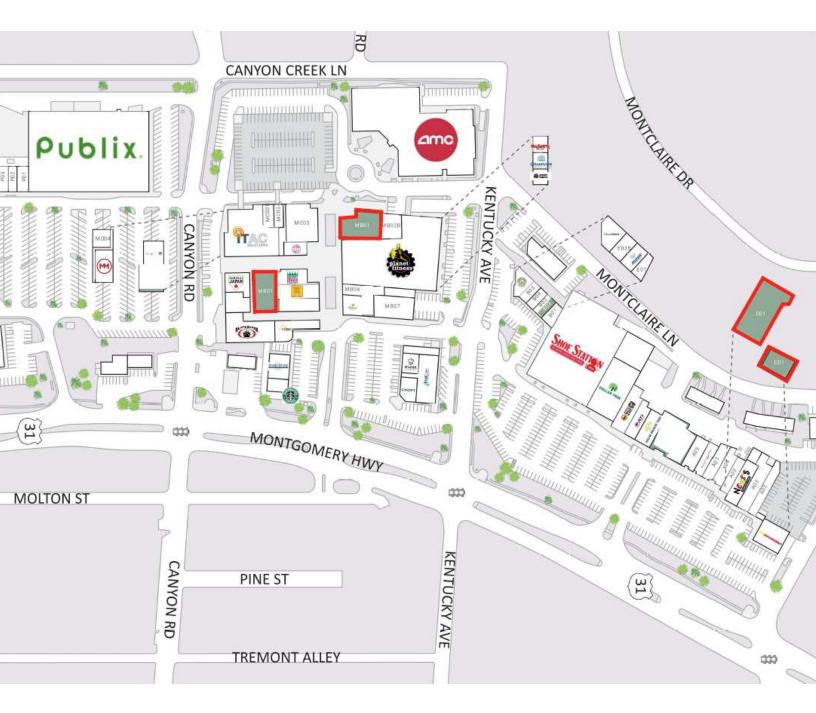

#### **AVAILABLE SPACES**

| SPACES | LEASE RATE    | LEASE TYPE     | SPACE SIZE           |
|--------|---------------|----------------|----------------------|
| MB01   | \$22.00 SF/yr | Plus Utilities | 4,646 SF             |
| MEO1   | \$18.00 SF/yr | Plus Utilities | 2,000 up to 5,000 SF |
| MF03   | \$20.00 SF/yr | Plus Utilities | 2,760 SF             |
| CO1    | \$18.00 SF/yr | Plus Utilities | 3,750 SF             |

#### For Lease MB01: +/-4,595 can be demised

#### For Lease ME01: +/-2,000 up to +/-5,000 SF can be demised

#### For Lease MF03: +/-2,760 SF

Jake Taylor 205.313.4377

jtaylor@jhberry.com

Jake TaylorGrace Sommi205.313.4377205.313.4350jtaylor@jhberry.comgrace@jhberry.com

Jake Taylor 205.313.4377 jtaylor@jhberry.com **Grace Sommi** 205.313.4350 grace@jhberry.com