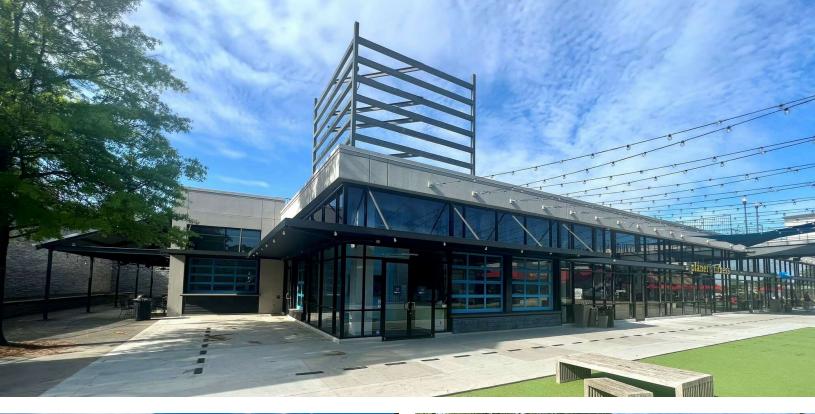

### **PROPERTY DESCRIPTION**

Office/medical space available in the dominant mixed-use shopping center located in one of the highest demographic cities in Vestavia Hills. Convenient to Publix, Starbucks, Taco Mama, Chop't, Crumbl, Planet Fitness, Orange Theory, Panera, and AT&T.

#### **AVAILABLE SPACES**

| SPACES | LEASE RATE    | LEASE TYPE     | SPACE SIZE           |
|--------|---------------|----------------|----------------------|
| MB01   | \$22.00 SF/yr | Plus Utilities | 4,646 SF             |
| MEO1   | \$18.00 SF/yr | Plus Utilities | 2,000 up to 5,000 SF |
| MF03   | \$20.00 SF/yr | Plus Utilities | 2,760 SF             |
| CO1    | \$18.00 SF/yr | Plus Utilities | 3,750 SF             |