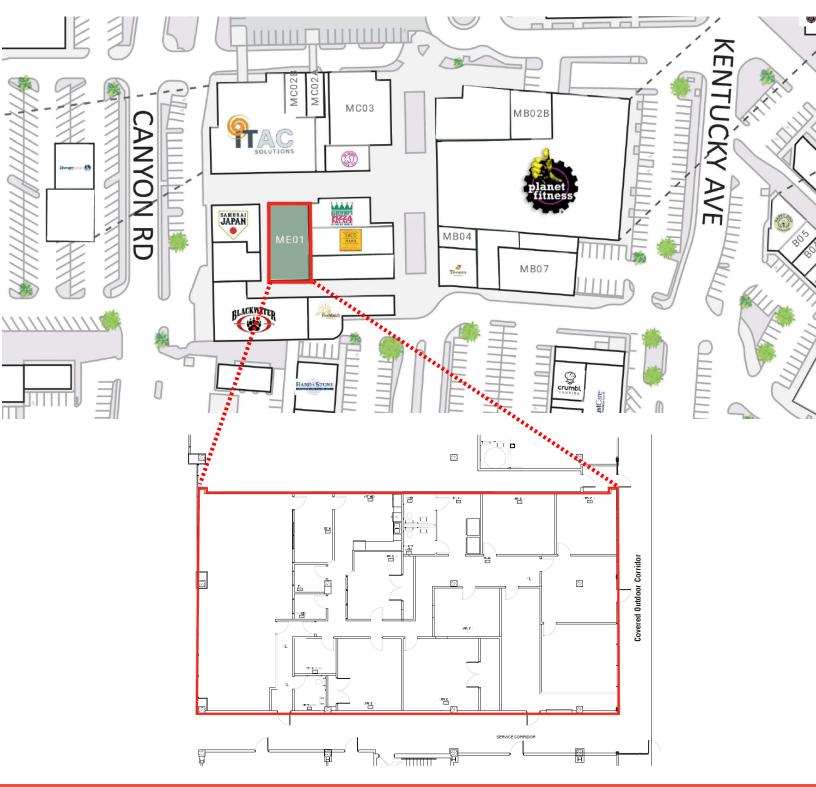

205.313.4350 grace@jhberry.com





### **PROPERTY DESCRIPTION**

Office/medical space available in the dominant mixed-use shopping center located in one of the highest demographic cities in Vestavia Hills. Convenient to Publix, Starbucks, Taco Mama, Chop't, Crumbl, Planet Fitness, Orange Theory, Panera, and AT&T.

#### **AVAILABLE SPACES**

| SPACES | LEASE RATE    | LEASE TYPE     | SPACE SIZE           |
|--------|---------------|----------------|----------------------|
| MB01   | \$22.00 SF/yr | Plus Utilities | 4,646 SF             |
| MEO1   | \$18.00 SF/yr | Plus Utilities | 2,000 up to 5,000 SF |
| MF03   | \$20.00 SF/yr | Plus Utilities | 2,760 SF             |
| CO1    | \$18.00 SF/yr | Plus Utilities | 3,750 SF             |





#### For Lease MB01: +/-4,595 can be demised





#### For Lease ME01: +/-2,000 up to +/-5,000 SF can be demised





#### For Lease MF03: +/-2,760 SF





Jake Taylor 205.313.4377

jtaylor@jhberry.com





Jake TaylorGrace Sommi205.313.4377205.313.4350jtaylor@jhberry.comgrace@jhberry.com









Jake Taylor 205.313.4377 jtaylor@jhberry.com **Grace Sommi** 205.313.4350 grace@jhberry.com