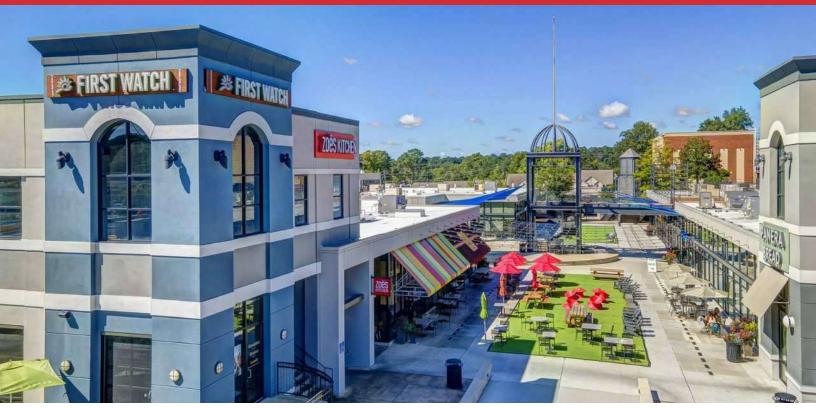

### VESTAVIA CITY CENTER OFFICE SPACE 700 MONTGOMERY HWY, VESTAVIA HILLS, AL 35216

### **PROPERTY DESCRIPTION**

Office/medical space available in the dominant mixed-use shopping center located in one of the highest demographic cities in Vestavia Hills. Convenient to Publix, Starbucks, Taco Mama, Chop't, Crumbl, Planet Fitness, Orange Theory, Panera, and AT&T.