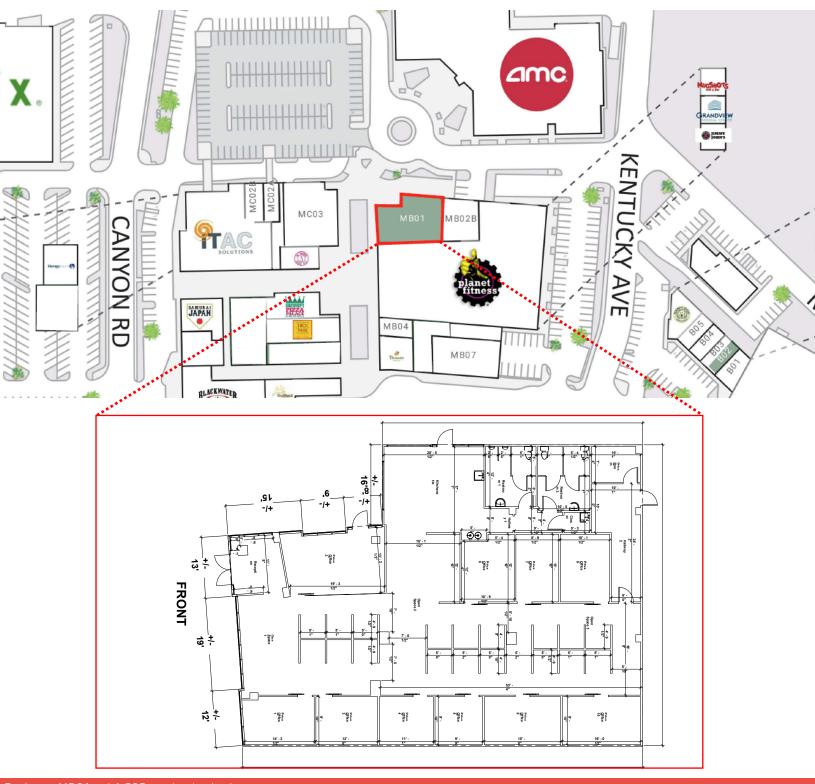

#### **AVAILABLE SPACES**

| SPACES | LEASE RATE    | LEASE TYPE     | SPACE SIZE           |
|--------|---------------|----------------|----------------------|
| MB01   | \$22.00 SF/yr | Plus Utilities | 4,646 SF             |
| MEO1   | \$18.00 SF/yr | Plus Utilities | 2,000 up to 5,000 SF |
| MF03   | \$20.00 SF/yr | Plus Utilities | 2,760 SF             |
| CO1    | \$18.00 SF/yr | Plus Utilities | 3,750 SF             |

#### For Lease MB01: +/-4,595 can be demised