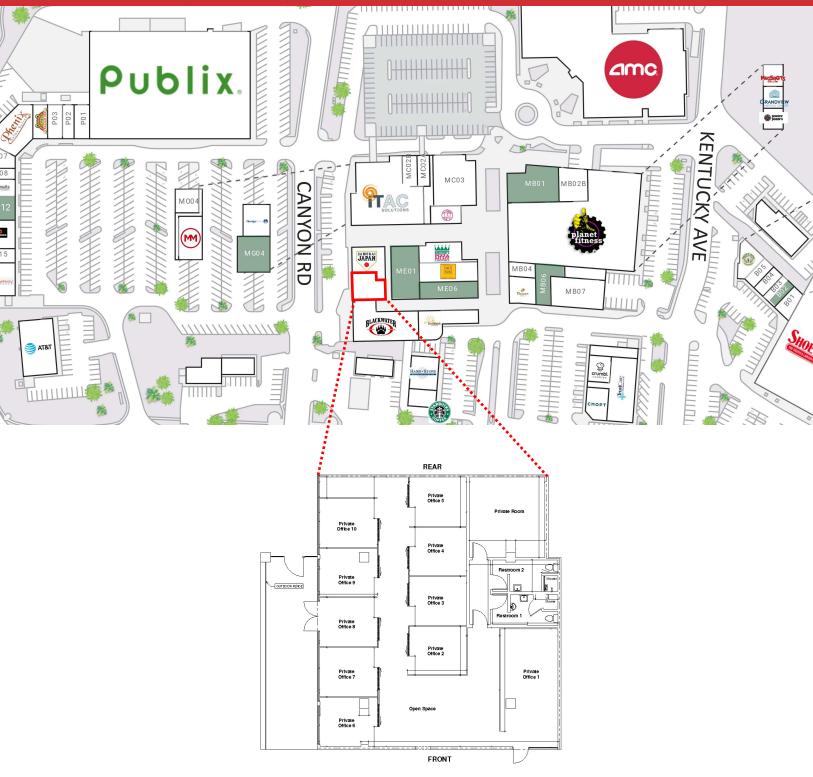

ffice/medical space available in the dominant mixed-use shopping center located in one of the highest demographic cities in Vestavia Hills. Convenient to Publix, Starbucks, Taco Mama, Chop't, Crumbl, Planet Fitness, Orange Theory, Panera, and AT&T.

#### **AVAILABLE SPACES**

| SPACES | LEASE RATE    | LEASE TYPE     | SPACE SIZE           |
|--------|---------------|----------------|----------------------|
| MB01   | \$22.00 SF/yr | Plus Utilities | 4,646 SF             |
| MEO1   | \$18.00 SF/yr | Plus Utilities | 2,000 up to 5,000 SF |
| MF03   | \$20.00 SF/yr | Plus Utilities | 2,760 SF             |
| CO1    | \$18.00 SF/yr | Plus Utilities | 3,750 SF             |





#### For Lease MB01: +/-4,595 can be demised





#### For Lease ME01: +/-2,000 up to +/-5,000 SF can be demised





#### For Lease MF03: +/-2,760 SF





Jake Taylor 205.313.4377

jtaylor@jhberry.com





Jake TaylorGrace Sommi205.313.4377205.313.4350jtaylor@jhberry.comgrace@jhberry.com









Jake Taylor 205.313.4377 jtaylor@jhberry.com **Grace Sommi** 205.313.4350 grace@jhberry.com