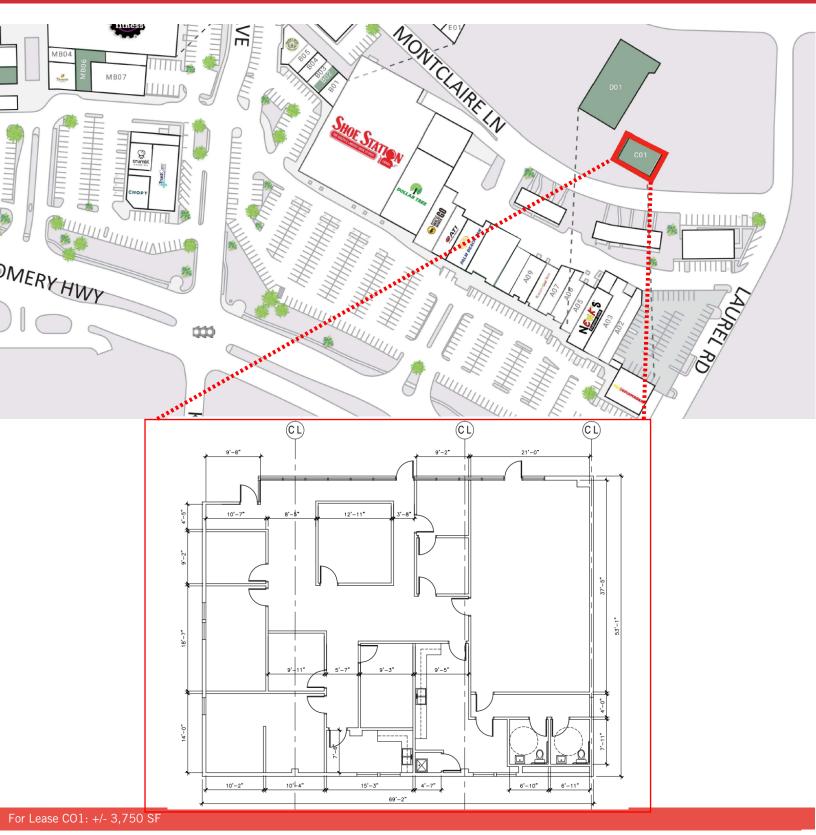

#### **AVAILABLE SPACES**

| SPACES | LEASE RATE    | LEASE TYPE     | SPACE SIZE           |
|--------|---------------|----------------|----------------------|
| MB01   | \$22.00 SF/yr | Plus Utilities | 4,646 SF             |
| MEO1   | \$18.00 SF/yr | Plus Utilities | 2,000 up to 5,000 SF |
| MF03   | \$20.00 SF/yr | Plus Utilities | 2,760 SF             |
| CO1    | \$18.00 SF/yr | Plus Utilities | 3,750 SF             |