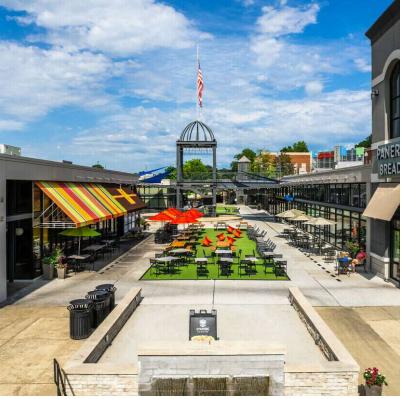

### **PROPERTY DESCRIPTION**

Office/medical space available in the dominant mixed-use shopping center located in one of the highest demographic cities in Vestavia Hills. Convenient to Publix, Starbucks, Taco Mama, Chop't, Crumbl, Planet Fitness, Orange Theory, Panera, and AT&T.