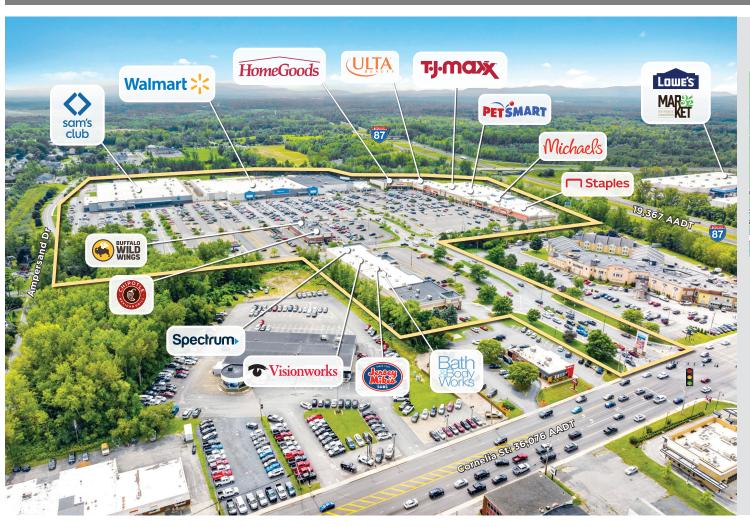

## **ABOUT THE CENTER**

- Ideally located off exit 87 on NY Route 3, close to the Canadian border and shores of scenic Lake Champlain, Plattsburgh Consumer Square serves a large mix of local residents and tourists traveling from Canada and the ferry from Burlington, VT
- The center features a strong tenant mix, including top national retailers like T.J. Maxx, HomeGoods, Ulta Beauty, Walmart and Sam's Club
- Its location within the area's established retail corridor makes it a highly visible shopping destination for Canadian tourists, who annually spend hundreds of millions of dollars in the market