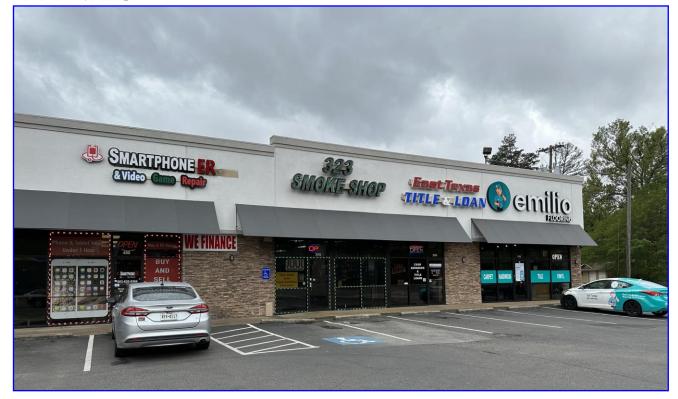

#### 75% Leased

Emilio Flooring Solutions - 2,056 sf East Texas Title & Loan - 1,291 sf 323 Smoke Shop – 1,610 sf SmartPhone ER – 1,757 sf VACANT – 2,233 sf

### Tyler, Texas

| Ste. 500 st | rtPhone 323<br>ER Smoke<br>e. 400 Shop<br>757 sf Ste. 300<br>1,610 sf | East Texas<br>Title & Loan<br>Ste. 200<br>1,291 sf | Emilio Flooring<br>Solutions<br>Ste.100<br>2,056 Sf |
|-------------|-----------------------------------------------------------------------|----------------------------------------------------|-----------------------------------------------------|
|-------------|-----------------------------------------------------------------------|----------------------------------------------------|-----------------------------------------------------|