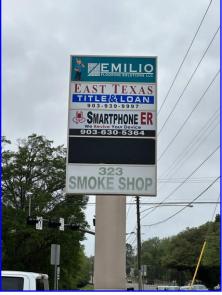

#### 75% Leased

Emilio Flooring Solutions - 2,056 sf East Texas Title & Loan - 1,291 sf 323 Smoke Shop – 1,610 sf SmartPhone ER – 1,757 sf VACANT – 2,233 sf