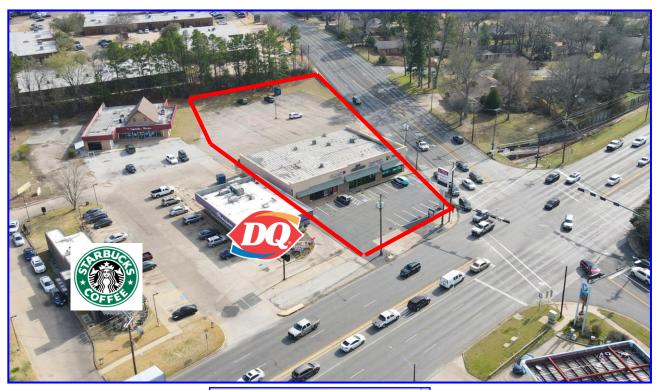

#### FOR LEASE **Paluxy Plaza** MERRITT CAPITAL Tyler, Texas PARTNERS

| Location:                                                        | 1801 E SOU                         |                                      | LOOP 323,<br>TX, 75701                | R Charles II                                                               | Crystern & Sudder O<br>by Myndam Tyle<br>Based of America land of<br>Diherthy ATX10<br>Market of America land of Diherthy ATX10<br>Market of Diherthy ATX10<br>Mark                                                                                                                                                                |
|------------------------------------------------------------------|------------------------------------|--------------------------------------|---------------------------------------|----------------------------------------------------------------------------|--------------------------------------------------------------------------------------------------------------------------------------------------------------------------------------------------------------------------------------------------------------------------------------------------------------------------------------------------------------------------------------------------------------------------------------------------------------------------------------------------------------------------------------------------------------------------------------------------------------------------------------------------------------------------------------------------------------------------------------------------------------------------------------------------------------------------------------------------------------------------------------------------------------------------------------------------------------------------------------------------------------------------------------------------------------------------------------------------------------------------------------------------------------------------------------------------------------------------------------------------------------------------------------------------------------------------------------------------------------------------------------------------------------------------------------------------------------------------------------------------------------------------------------------------------------------------------------------------------------------------------------------------------------------------------------------------------------------------------------------------------------------------------------------------------------------------------------------------------------------------------------------------------------------------------------------------------------------------------------------------------------------------------------------------------------------------------------------------------------------------------------------------------------------------------------------------------------------------------------------------------------------------------------------------------------------------------------------------------------------------------------------------------------------------------------------------------------------------------------------------------------------------------------------------------|
| Building Area:                                                   |                                    |                                      | 8,947 sf                              | Brendy B<br>Breddel 2<br>- Owenes B<br>Robuss D                            | Heldes yns boles of a second and a second an                                                                                                                                                                                                                                                                                                                                                                                                                         |
| <b>Demographics:</b><br>2022 Population<br>2022 Median HH Income | <b>1 Mile</b><br>9,068<br>\$59,990 | <b>3 Miles</b><br>66,454<br>\$60,298 | <b>5 Miles</b><br>104,934<br>\$58,184 | d For Children<br>Bohod<br>Bohod<br>East Texas dhildren<br>Therapy Service | Normal A<br>Normal |
| Tenants:                                                         | Гаст Т                             | EVAC                                 |                                       |                                                                            | CONTACT<br>Joe Merritt<br>214-987-9808                                                                                                                                                                                                                                                                                                                                                                                                                                                                                                                                                                                                                                                                                                                                                                                                                                                                                                                                                                                                                                                                                                                                                                                                                                                                                                                                                                                                                                                                                                                                                                                                                                                                                                                                                                                                                                                                                                                                                                                                                                                                                                                                                                                                                                                                                                                                                                                                                                                                                                                 |