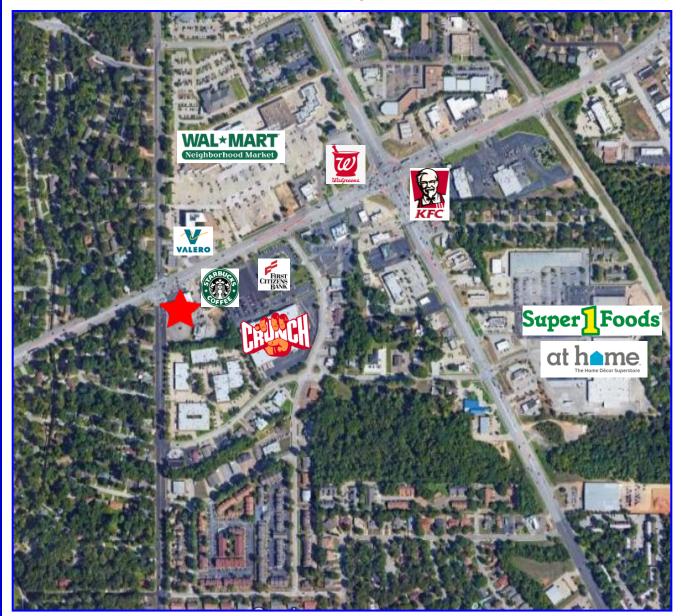

#### FOR LEASE **Paluxy Plaza** MERRITT CAPITAL Tyler, Texas PARTNERS

| Location:                                                        | 1801 E SOU                         |                                      | LOOP 323,<br>TX, 75701                | R Charles II                                                               | Crystern & Sudder O<br>by Myndam Tyle<br>Based of America land of<br>Diherthy ATX10<br>Market of America land of Diherthy ATX10<br>Market of Diherthy ATX10<br>Mark                                                                                                                                                                |
|------------------------------------------------------------------|------------------------------------|--------------------------------------|---------------------------------------|----------------------------------------------------------------------------|--------------------------------------------------------------------------------------------------------------------------------------------------------------------------------------------------------------------------------------------------------------------------------------------------------------------------------------------------------------------------------------------------------------------------------------------------------------------------------------------------------------------------------------------------------------------------------------------------------------------------------------------------------------------------------------------------------------------------------------------------------------------------------------------------------------------------------------------------------------------------------------------------------------------------------------------------------------------------------------------------------------------------------------------------------------------------------------------------------------------------------------------------------------------------------------------------------------------------------------------------------------------------------------------------------------------------------------------------------------------------------------------------------------------------------------------------------------------------------------------------------------------------------------------------------------------------------------------------------------------------------------------------------------------------------------------------------------------------------------------------------------------------------------------------------------------------------------------------------------------------------------------------------------------------------------------------------------------------------------------------------------------------------------------------------------------------------------------------------------------------------------------------------------------------------------------------------------------------------------------------------------------------------------------------------------------------------------------------------------------------------------------------------------------------------------------------------------------------------------------------------------------------------------------------------|
| Building Area:                                                   |                                    |                                      | 8,947 sf                              | Brendy B<br>Breddel 2<br>- Owenes B<br>Robuss D                            | Heldes yns boles of a second and a second an                                                                                                                                                                                                                                                                                                                                                                                                                         |
| <b>Demographics:</b><br>2022 Population<br>2022 Median HH Income | <b>1 Mile</b><br>9,068<br>\$59,990 | <b>3 Miles</b><br>66,454<br>\$60,298 | <b>5 Miles</b><br>104,934<br>\$58,184 | d For Children<br>Bohod<br>Bohod<br>East Texas dhildren<br>Therapy Service | Normal A<br>Normal |
| Tenants:                                                         | Гаст Т                             | EVAC                                 |                                       |                                                                            | CONTACT<br>Joe Merritt<br>214-987-9808                                                                                                                                                                                                                                                                                                                                                                                                                                                                                                                                                                                                                                                                                                                                                                                                                                                                                                                                                                                                                                                                                                                                                                                                                                                                                                                                                                                                                                                                                                                                                                                                                                                                                                                                                                                                                                                                                                                                                                                                                                                                                                                                                                                                                                                                                                                                                                                                                                                                                                                 |