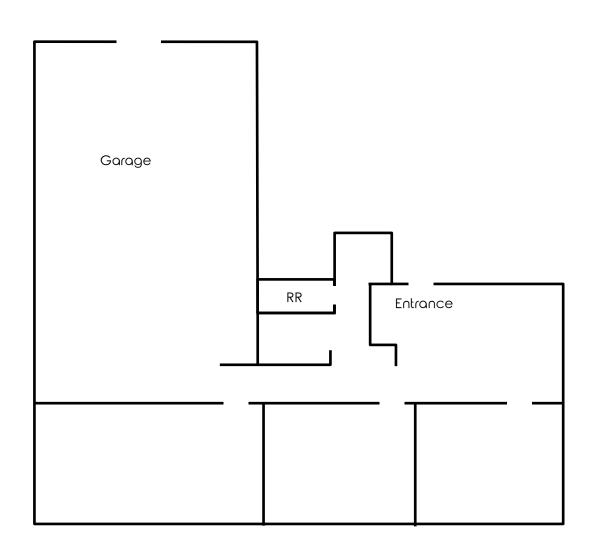

| SITE INFORMATION    |                                                        |  |
|---------------------|--------------------------------------------------------|--|
| LOCATION YEAR BUILT | Boardman Township<br>Mahoning County<br>1977           |  |
| SIZE                | Office: 909 SF<br>Warehouse: 816 SF<br>Total: 1,725 SF |  |
| DOORS               | 1 drive-in / garage door                               |  |
| UTILITIES           | Included in rent                                       |  |
| GROSS RENT          | \$1,600/month                                          |  |