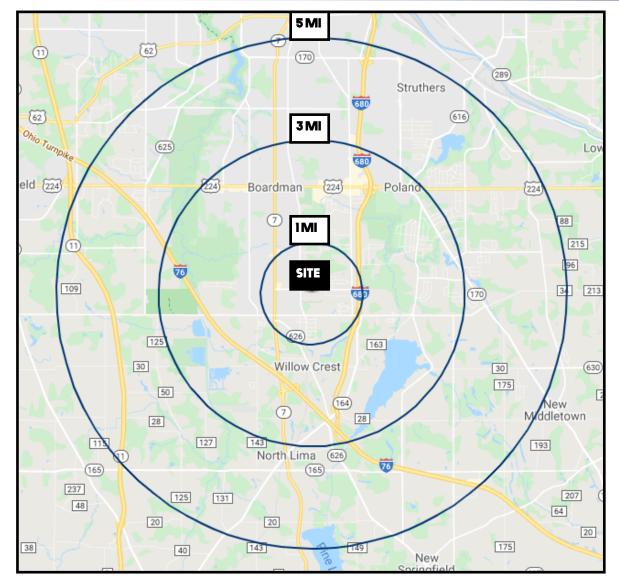

# **SITE INFORMATION**

| DEMOGRAPHICS      | 1MI      | 3 MI     | 5 MI     |
|-------------------|----------|----------|----------|
| POPULATION        | 2,699    | 26,641   | 80,437   |
| HOUSEHOLDS        | 1,253    | 11,553   | 33,978   |
| MEDIAN AGE        | 53       | 48       | 45       |
| AVERAGE HH INCOME | \$69,190 | \$82,976 | \$77,357 |