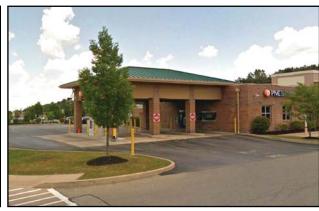

## **Hermitage Crossing - Sublease**

1055 N Hermitage Road, Hermitage, PA 16148 (Mercer County)

- 1,351 SF (former bank with three drive thru lanes)
- Land Area
- .84 Acre