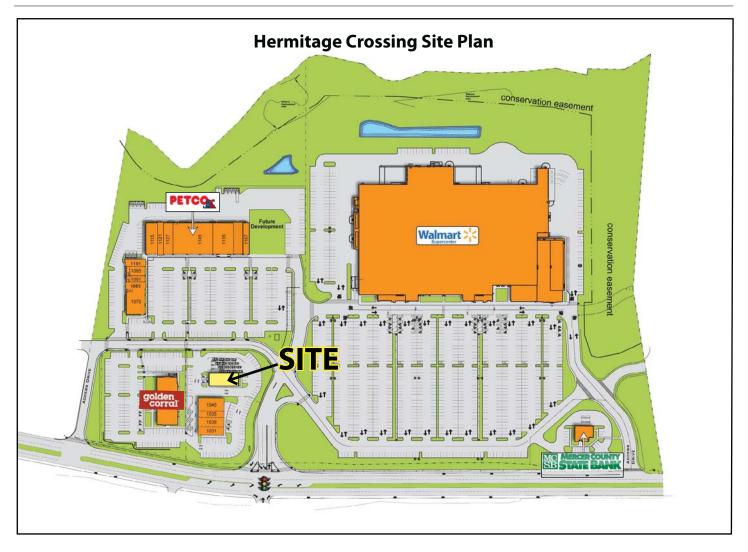

## **Hermitage Crossing - Sublease**

1055 N Hermitage Road, Hermitage, PA 16148 (Mercer County)

- 1,351 SF (former bank with three drive thru lanes)
- Land Area
- .84 Acre

## Sublease Term

 Through August 31, 2026 (Landlord may be willing to do new lease)

- Hermitage Crossing is anchored by a WalMart SuperCenter and Petco
- Average daily traffic count on N Hermitage Road is 20,560
- In close proximity to the Shenango Valley Mall and other area big box retailers that include Lowe's, Kohl's, The Home Depot, and Tractor Supply Company
- Pylon signage available
- Population in a 5 mile radius is 48,252
  Average Household Income in a 5 mile radius is \$58,670