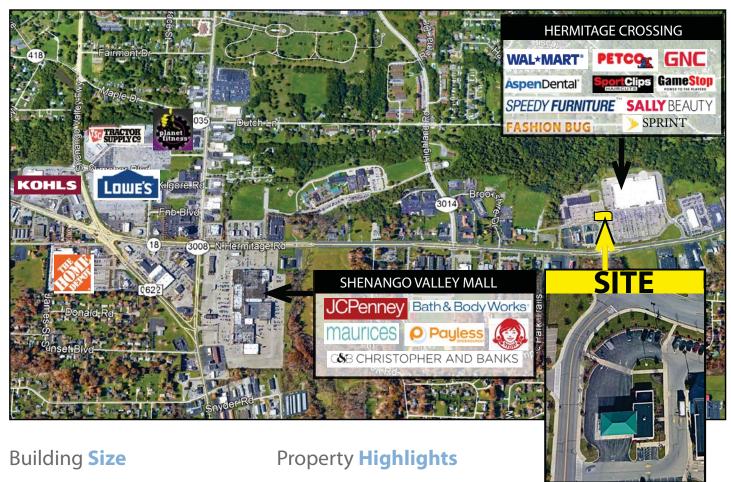

## **Hermitage Crossing - Sublease**

1055 N Hermitage Road, Hermitage, PA 16148 (Mercer County)

- 1,351 SF (former bank with three drive thru lanes)
- Land Area
- .84 Acre

## Sublease Term

 Through August 31, 2026 (Landlord may be willing to do new lease)

- Hermitage Crossing is anchored by a WalMart SuperCenter and Petco
- Average daily traffic count on N Hermitage Road is 20,560
- In close proximity to the Shenango Valley Mall and other area big box retailers that include Lowe's, Kohl's, The Home Depot, and Tractor Supply Company
- Pylon signage available
- Population in a 5 mile radius is 48,252
  Average Household Income in a 5 mile radius is \$58,670