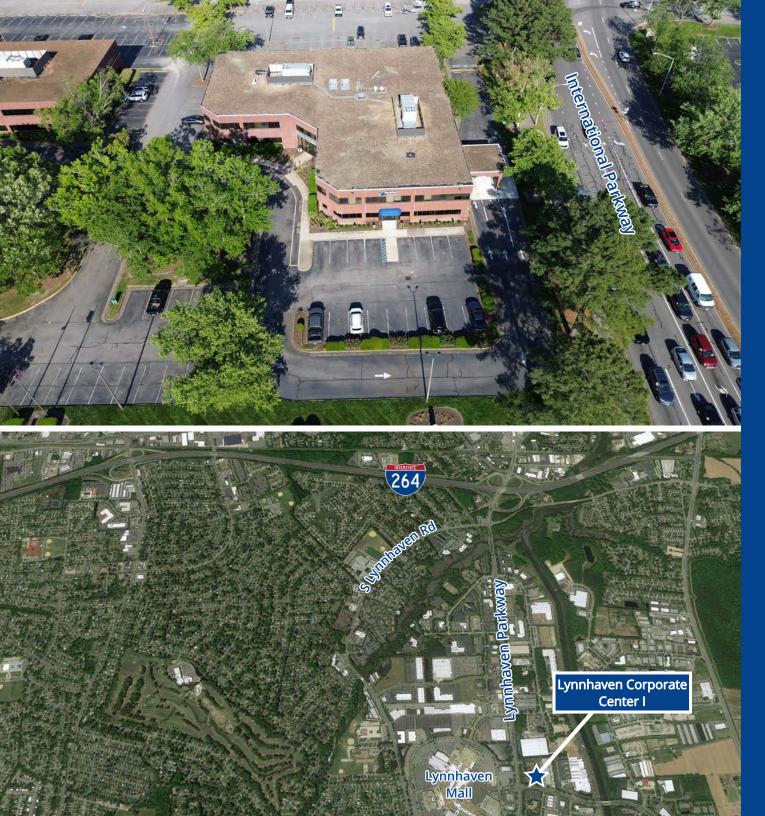

BayPor

770 Lynnhaven Parkway Virginia Beach, VA

**Ricky Anderson Executive Vice President** + 1 757 217 1892

ricky.anderson@colliers.com

BayPort Credit Union

PLONNIE Bush WMFINANCIAL

770

**Pat Mugler Executive Vice President** +1 757 228 1831 pat.mugler@colliers.com

## Features

- Two story, 35,000 SF Office Building
- Locally owned and managed
- Located in the heart of Lynnhaven and across from Lynnhaven Mall
- Monument signage available
- Available Space:
  - Suite 210: 2,397 RSF
- Rental Rate: \$18.75 PSF, Full Service
- Sale Price: Negotiable