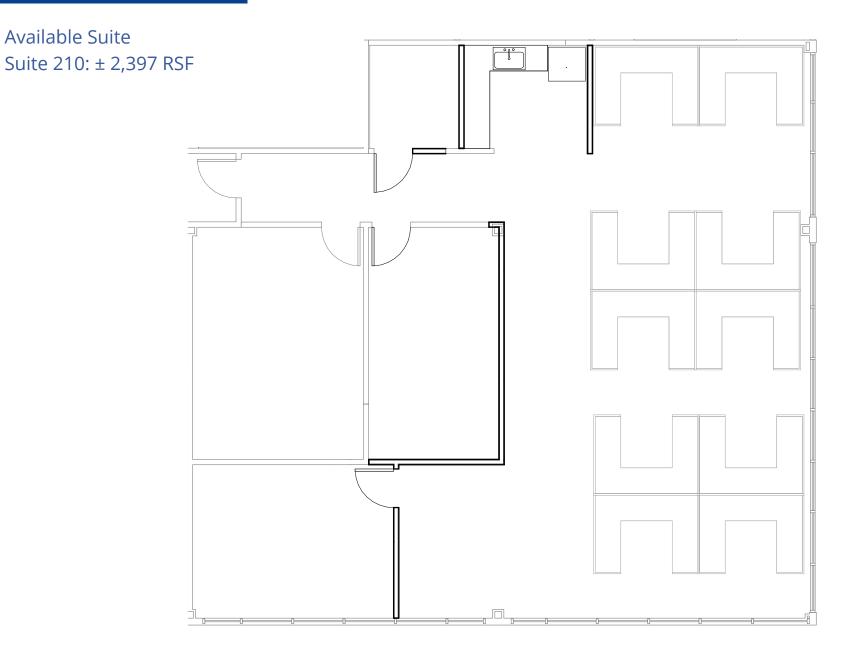

## Features

- Two story, 35,000 SF Office Building
- Locally owned and managed
- Located in the heart of Lynnhaven and across from Lynnhaven Mall
- Monument signage available
- Available Space:
  - Suite 210: 2,397 RSF
- Rental Rate: \$18.75 PSF, Full Service
- Sale Price: Negotiable

## Floor Plan

150 West Main Street Suite 1100 Norfolk, VA 23510 P: +1 757 490 3300

**Ricky Anderson** 

Executive Vice President +1 757 217 1892 ricky.anderson@colliers.com

> Pat Mugler Executive Vice President +1 757 228 1831 pat.mugler@colliers.com