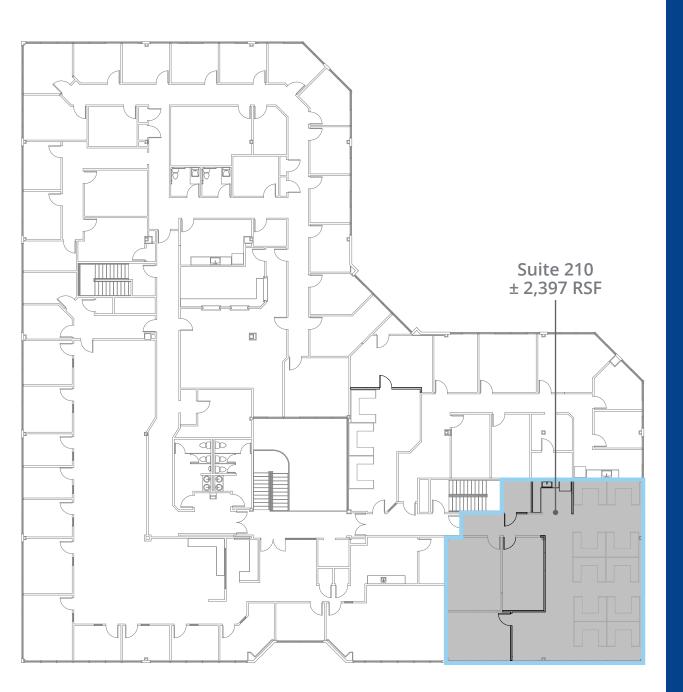

## Features

- Two story, 35,000 SF Office Building
- Locally owned and managed
- Located in the heart of Lynnhaven and across from Lynnhaven Mall
- Monument signage available
- Available Space:
  - Suite 210: 2,397 RSF
- Rental Rate: \$18.75 PSF, Full Service
- Sale Price: Negotiable

## Floor Plan

150 West Main Street Suite 1100 Norfolk, VA 23510 P: +1 757 490 3300

**Ricky Anderson** 

Executive Vice President +1 757 217 1892 ricky.anderson@colliers.com

> Pat Mugler Executive Vice President +1 757 228 1831 pat.mugler@colliers.com