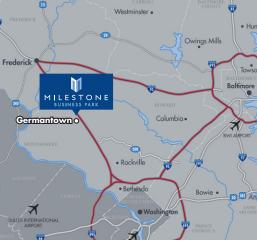

## **OVERVIEW**

- 6 story Class A office building built in 2002 183,210 total square feet
- 8.86 acres
- LEED Silver for Existing Building and Operations Maintenance
- Energy Star rated
- Large and efficient floor plates with minimal columns Premier I-270 visibility
- Easy access to points north and south via I-270 at Father Hurley Boulevard and points east and west via the ICC