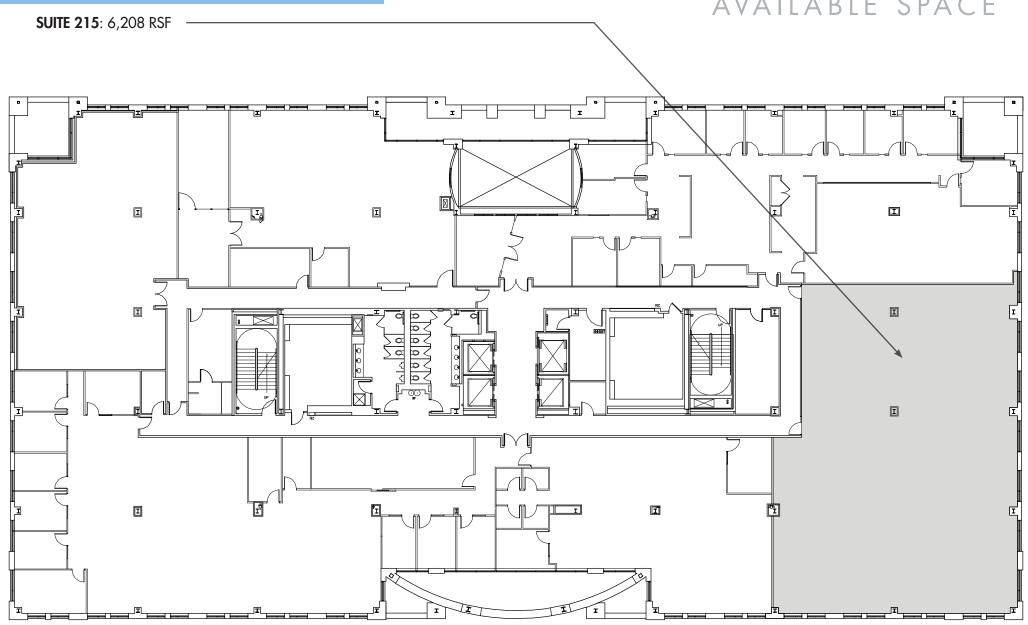

#### SPACE AVAILABLE

- Suite 140: 3,942 SF
- Suite 215: 6,208 SF
- Suite 650: 16,386 SF **Total Available: 26,536**