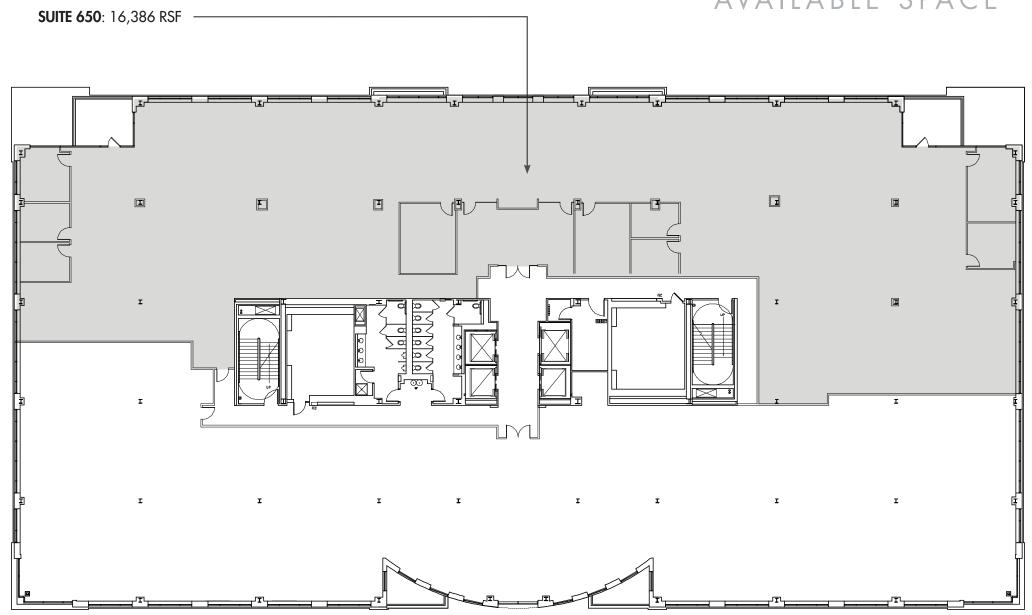

#### SPACE AVAILABLE

- Suite 140: 3,942 SF
- Suite 215: 6,208 SF
- Suite 650: 16,386 SF **Total Available: 26,536**