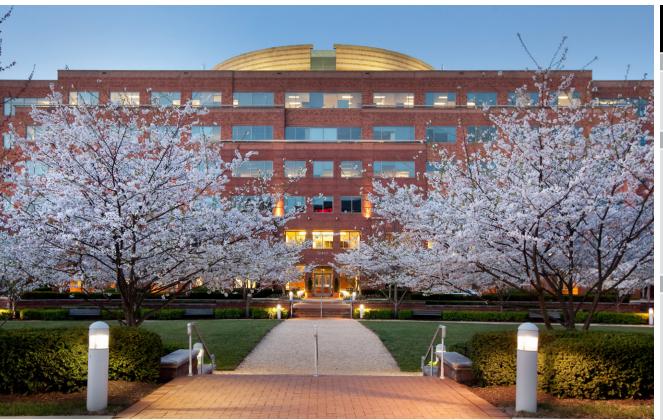

# MILESTONE BUSINESS PARK

**NOW LEASING** 

## **OVERVIEW**

- 6 story Class A office building built in 2002 183,210 total square feet
- 8.86 acres
- LEED Silver for Existing Building and Operations Maintenance
- Energy Star rated
- Large and efficient floor plates with minimal columns Premier I-270 visibility
- Easy access to points north and south via I-270 at Father Hurley Boulevard and points east and west via the ICC