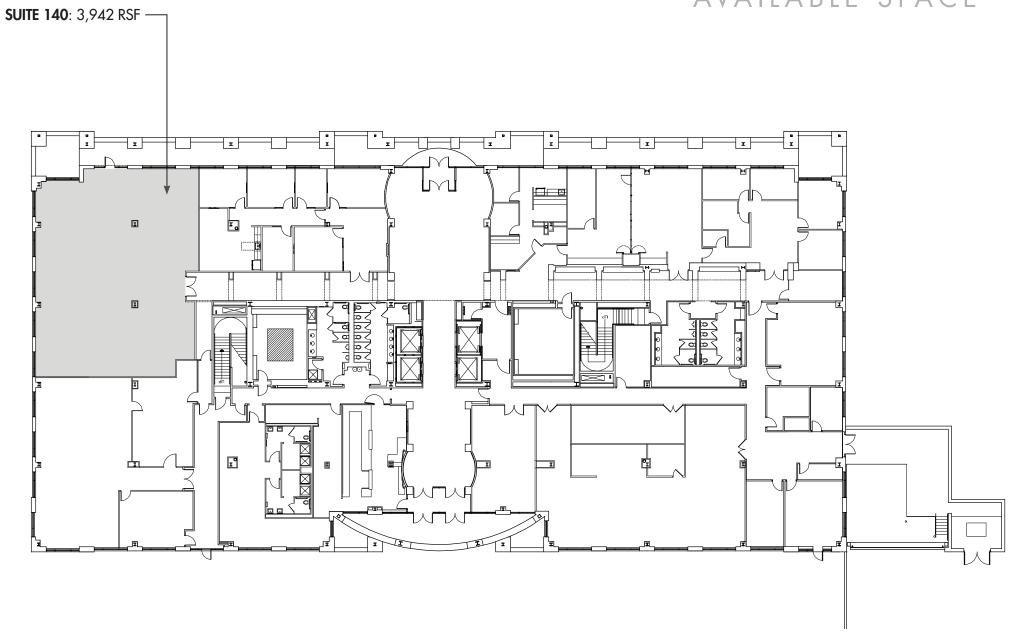

#### SPACE AVAILABLE

- Suite 140: 3,942 SF
- Suite 215: 6,208 SF
- Suite 650: 16,386 SF **Total Available: 26,536**