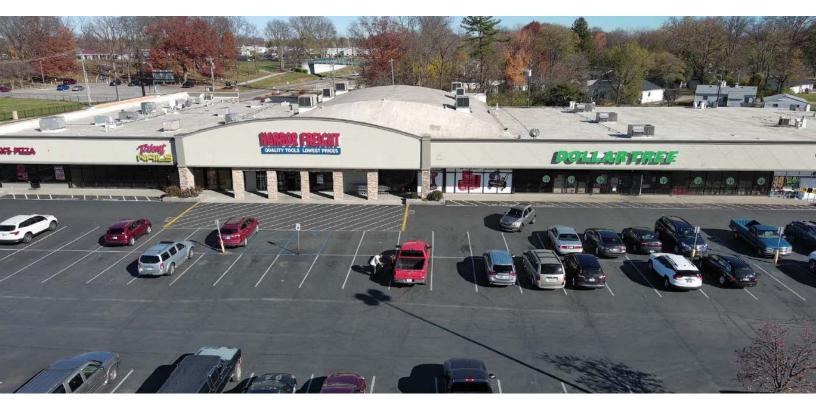

# 707 S. Madison Ave. Greenwood, IN 46143

#### **PROPERTY DESCRIPTION**

Get Noticed in This Busy Greenwood Center. Large retail strip center with Harbor Freight and Dollar Tree anchoring it, and outstanding retail spaces are still available among these national tenants.

#### **PROPERTY HIGHLIGHTS**

- Pylon sign and plenty of Parking
- National Tenants
- Excellent Location
- Surrounded by new construction
- High traffic counts
- High visibility

#### **OFFERING SUMMARY**

| Lease Rate:    | \$20.00 SF/yr (NNN) |
|----------------|---------------------|
| Available SF:  | 1,155 SF            |
| Building Size: | 51,580 SF           |
|                |                     |