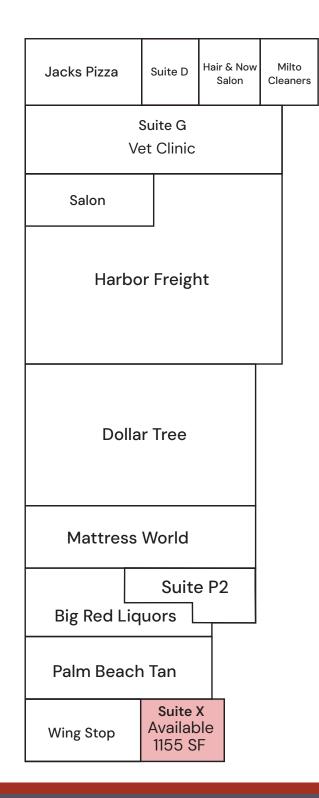

GRAPHICS      | 1 MILE   | 3 MILES  | 5 MILES   |
|-------------------|----------|----------|-----------|
| Total Households  | 4,655    | 30,530   | 59,731    |
| Total Population  | 11,049   | 78,235   | 156,051   |
| Average HH Income | \$85,343 | \$96,653 | \$102,714 |

#### BROKERAGE | MANAGEMENT | DEVELOPMENT

Tharp Realty • 6910 N Shadeland Avenue, Suite 200 • Indianapolis, IN 46220 • 317.890.1714 • tharprealty.com

**Jeff Marchio** • Sr. Vice President – Managing Broker 317.432.5361 • jeff@tharprealty.com

#### **FOR LEASE**



## 707 S. Madison Ave. Greenwood, IN 46143



#### BROKERAGE | MANAGEMENT | DEVELOPMENT

Tharp Realty - 6910 N Shadeland Avenue, Suite 200 - Indianapolis, IN 46220 - 317.890.1714 - tharprealty.com



# 707 S. Madison Ave. Greenwood, IN 46143

## Suite Plan



BROKERAGE | MANAGEMENT | DEVELOPMENT

Tharp Realty • 6910 N Shadeland Avenue, Suite 200 • Indianapolis, IN 46220 • 317.890.1714 • tharprealty.com

**Jeff Marchio** • Sr. Vice President – Managing Broker 317.432.5361 • jeff@tharprealty.com

#### FOR LEASE



# 707 S. Madison Ave. Greenwood, IN 46143

## Suite Plan



#### BROKERAGE | MANAGEMENT | DEVELOPMENT

Tharp Realty - 6910 N Shadeland Avenue, Suite 200 - Indianapolis, IN 46220 - 317.890.1714 - tharprealty.com



# 707 S. Madison Ave. Greenwood, IN 46143

## Area Retailers



BROKERAGE | MANAGEMENT | DEVELOPMENT Tharp Realty • 6910 N Shadeland Avenue, Suite 200 • Indianapolis, IN 46220 • 317.890.1714 • tharprealty.com



# 707 S. Madison Ave. Greenwood, IN 46143

## Traffic Counts



BROKERAGE | MANAGEMENT | DEVELOPMENT

Tharp Realty