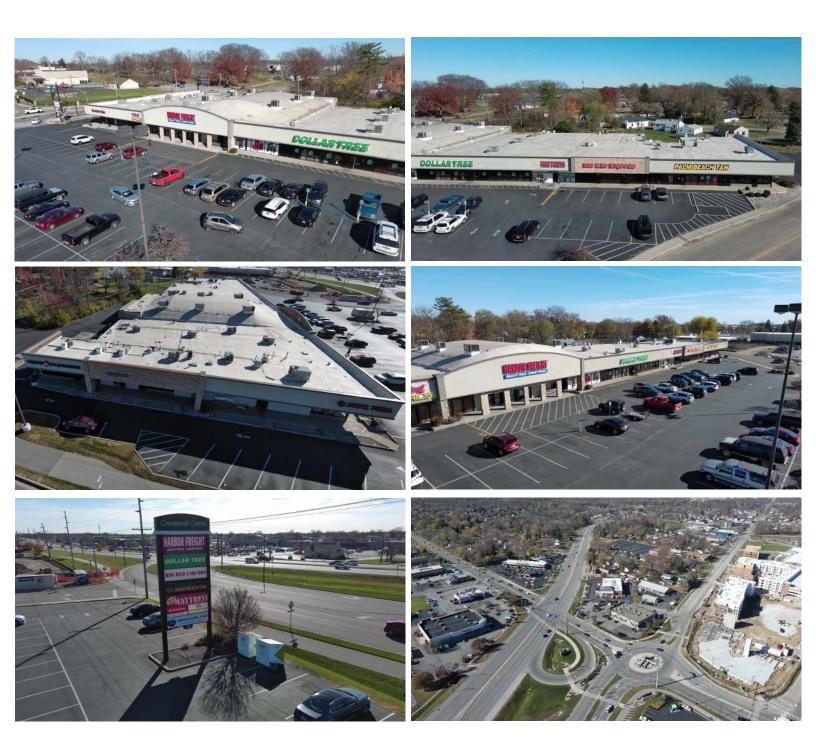

| Lease Rate:    | \$20.00 SF/yr (NNN) |
|----------------|---------------------|
| Available SF:  | 1,155 SF            |
| Building Size: | 51,580 SF           |
|                |                     |

| DEMOGRAPHICS      | 1 MILE   | 3 MILES  | 5 MILES   |
|-------------------|----------|----------|-----------|
| Total Households  | 4,655    | 30,530   | 59,731    |
| Total Population  | 11,049   | 78,235   | 156,051   |
| Average HH Income | \$85,343 | \$96,653 | \$102,714 |

#### BROKERAGE | MANAGEMENT | DEVELOPMENT

Tharp Realty • 6910 N Shadeland Avenue, Suite 200 • Indianapolis, IN 46220 • 317.890.1714 • tharprealty.com

**Jeff Marchio** • Sr. Vice President – Managing Broker 317.432.5361 • jeff@tharprealty.com

#### **FOR LEASE**



## 707 S. Madison Ave. Greenwood, IN 46143



#### BROKERAGE | MANAGEMENT | DEVELOPMENT

Tharp Realty - 6910 N Shadeland Avenue, Suite 200 - Indianapolis, IN 46220 - 317.890.1714 - tharprealty.com



# 707 S. Madison Ave. Greenwood, IN 46143

## Suite Plan



BROKERAGE | MANAGEMENT | DEVELOPMENT

Tharp Realty • 6910 N Shadeland Avenue, Suite 200 • Indianapolis, IN 46220 • 317.890.1714 • tharprealty.com

**Jeff Marchio** • Sr. Vice President – Managing Broker 317.432.5361 • jeff@tharprealty.com

#### FOR LEASE



# 707 S. Madison Ave. Greenwood, IN 46143

## Suite Plan



#### BROKERAGE | MANAGEMENT | DEVELOPMENT

Tharp Realty - 6910 N Shadeland Avenue, Suite 200 - Indianapolis, IN 46220 - 317.890.1714 - tharprealty.com



# 707 S. Madison Ave. Greenwood, IN 46143

## Area Retailers



BROKERAGE | MANAGEMENT | DEVELOPMENT Tharp Realt