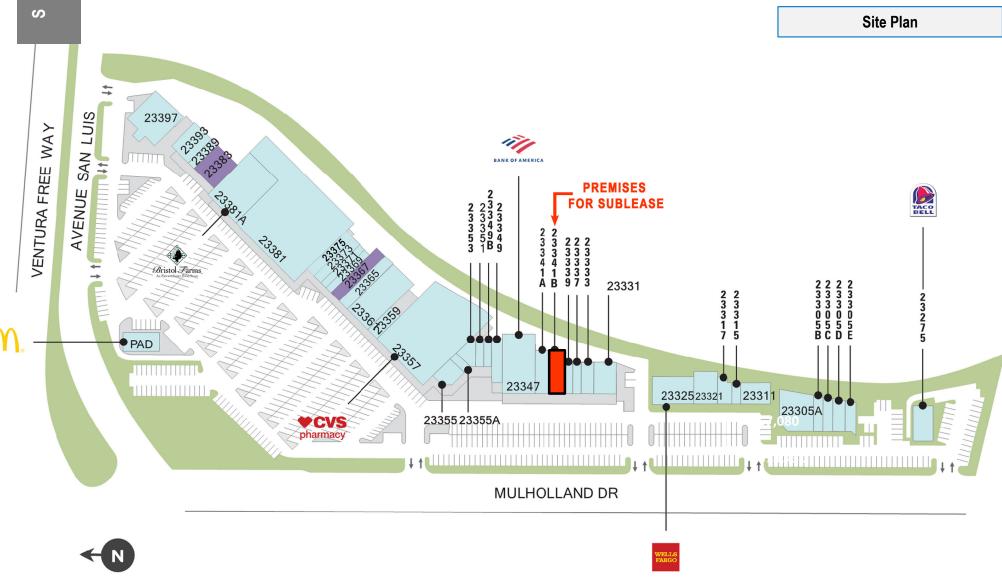

## WOODLAND HILLS RETAIL SPACE FOR SUBLEASE - 2,180 SF

El Camino Shopping Center

23343 Mulholland Drive, Woodland Hills, CA 91364 (Los Angeles County)

Available Space for Sublease: 2,180 SF