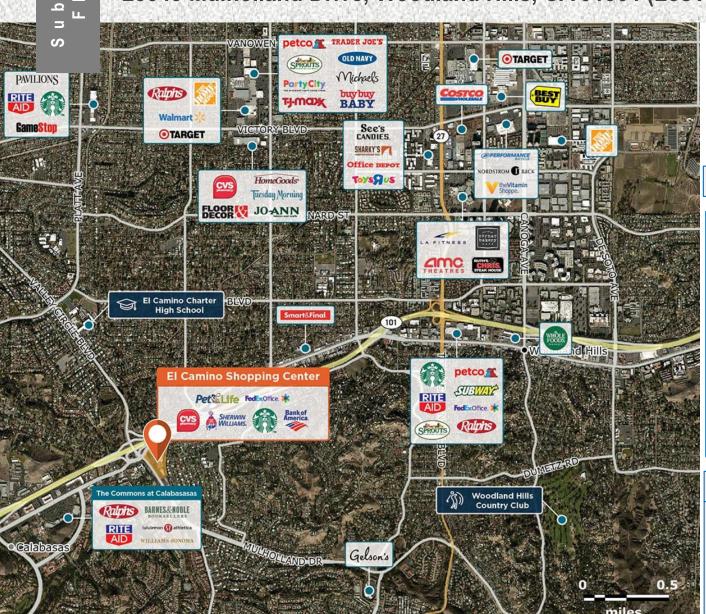

#### WOODLAND HILLS RETAIL SPACE FOR SUBLEASE - 2,180 SF

**El Camino Shopping Center** 

23343 Mulholland Drive, Woodland Hills, CA 91364 (Los Angeles County)

El Camino Shopping Center is a newly renovated retail and dining destination in Woodland Hills. It is situated in a dense, high-income area with 7 access lanes and outstanding visibility from the busy U.S. Hwy 101, at the intersection of Mullholland Drive and Avenue San Luis, just of the Ventura 101 Freeway.

#### The Property

- Market: Los Angeles Long Beach Santa Ana
- Annual Visits: 3,001,948
- Shopping Center Size: 136,020
- Key/Co-Retailers: Bristol Farms, CVS, Bank of America, Regency Salon Studios, Fedex, Wells Fargo, The Boiling Crab, and many more.
- Average Vehicles Per Day: 102,000
- Lease term through May 05, 2028.