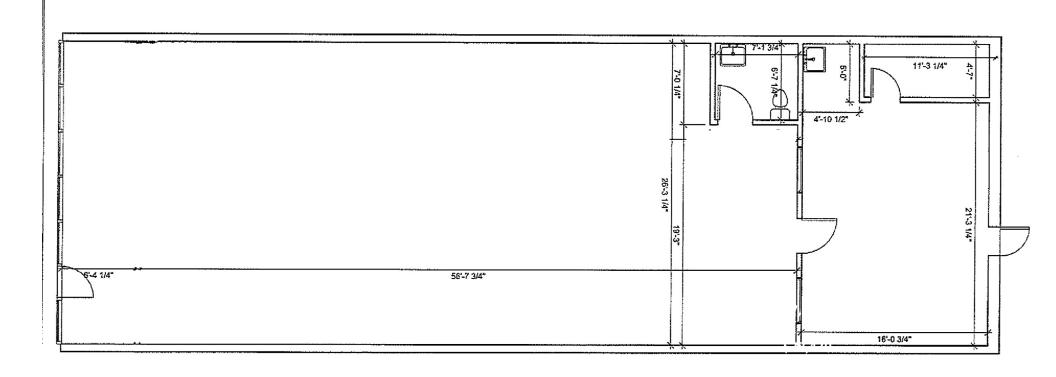

# WOODLAND HILLS RETAIL SPACE FOR SUBLEASE - 2,180 SF

El Camino Shopping Center

23343 Mulholland Drive, Woodland Hills, CA 91364 (Los Angeles County)

Floor Plan

Available Space for Sublease: 2,180 SF