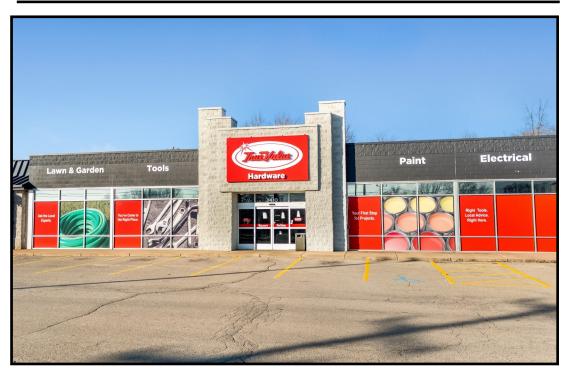

# **FOR LEASE**

#### **LOCATION**

3410 Canfield Rd, Youngstown, OH 44511

### **HIGHLIGHTS**

- Large retail store w/a drive-in door and fenced side area
- Great street signage with lots of parking
- Access from Canfield Rd and Meridian Rd
- By Rite Aid, Walgreens, Dollar General, DQ, USPS, Dunkin, Farmers, Sparkle, and more