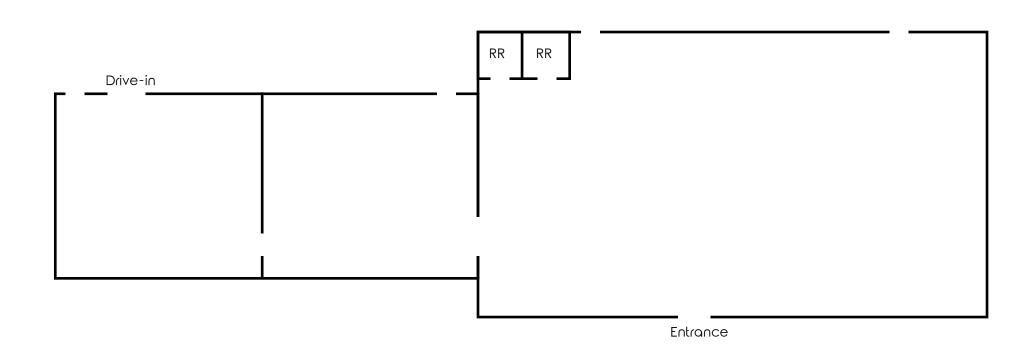

### **HIGHLIGHTS**

- Large retail store w/a drive-in door and fenced side area
- Great street signage with lots of parking
- Access from Canfield Rd and Meridian Rd
- By Rite Aid, Walgreens, Dollar General, DQ, USPS, Dunkin, Farmers, Sparkle, and more

| SITE INFORMATION |                                    |  |
|------------------|------------------------------------|--|
| LOCATION         | Youngstown City<br>Mahoning County |  |
| PROPERTY TYPE    | Retail / Office                    |  |
| ZONING           | MU-C Community                     |  |
| SIZE             | 6,484 SF<br>LL may subdivide space |  |
| UTILITIES        | Separately metered                 |  |
| SIGNAGE          | Building and pylon                 |  |
| RENT             | \$8-10.00/SF Gross                 |  |