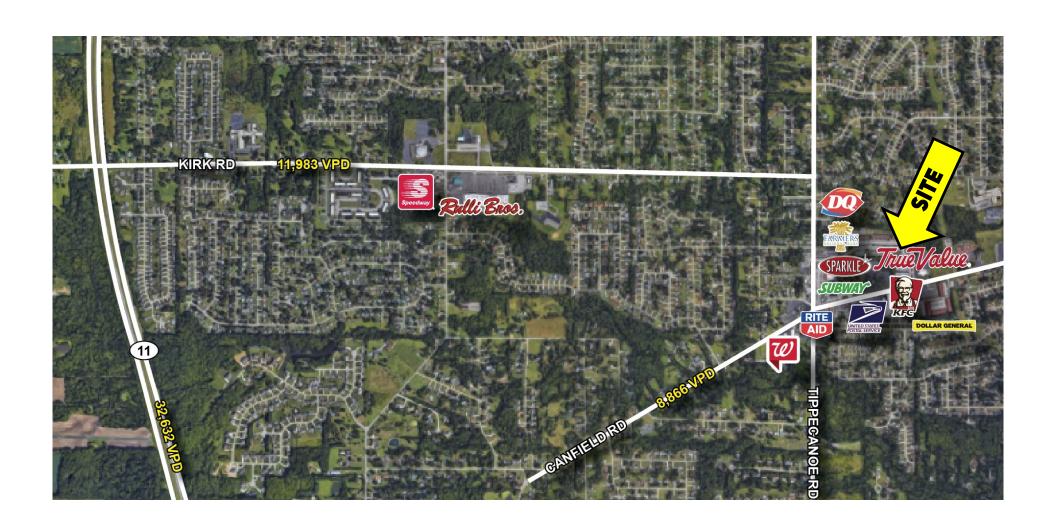

# **AERIAL**

Office: 330.757.4889 | Fax: 330.294.5622 | 3830 Starr Centre Dr, Suite 2, Canfield, OH 44406

### **HIGHLIGHTS**

- Large retail store w/a drive-in door and fenced side area
- Great street signage with lots of parking
- Access from Canfield Rd and Meridian Rd
- By Rite Aid, Walgreens, Dollar General, DQ, USPS, Dunkin, Farmers, Sparkle, and more