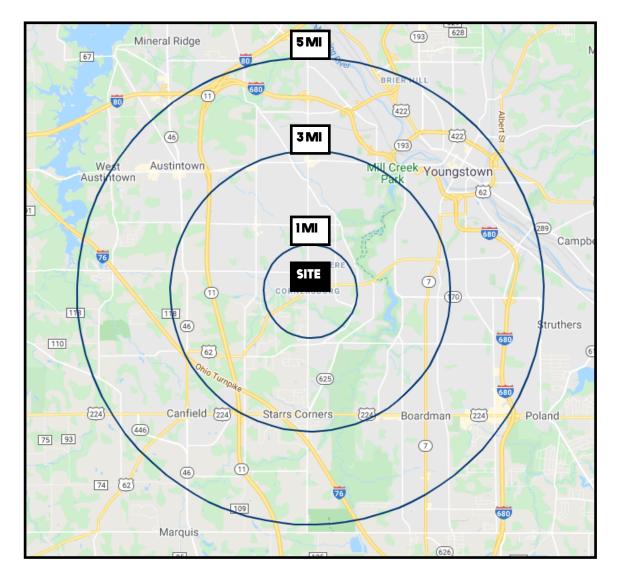

# **SITE INFORMATION**

| DEMOGRAPHICS      | 1MI      | 3 MI     | 5 MI     |
|-------------------|----------|----------|----------|
| POPULATION        | 7,601    | 61,544   | 130,362  |
| HOUSEHOLDS        | 3,413    | 26,860   | 55,221   |
| MEDIAN AGE        | 48       | 43       | 42       |
| AVERAGE HH INCOME | \$67,314 | \$63,303 | \$63,222 |