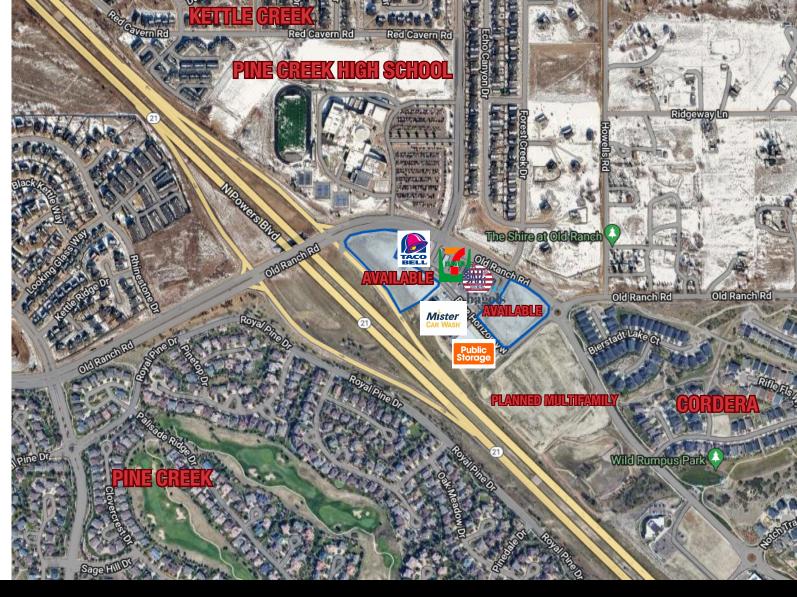

# COMMERCIAL PAD SITES FOR SALE | LEASE

## TRAFFIC COUNT

**Vehicles Per Day** 

| Old Ranch Rd & N.<br>Powers    | 6,614  |
|--------------------------------|--------|
| Old Ranch Rd & Old<br>Ranch Rd | 7,988  |
| Old Ranch Rd & 21B             | 43,142 |
| Old Ranch Rd &<br>Ranch Rd     | 5,340  |