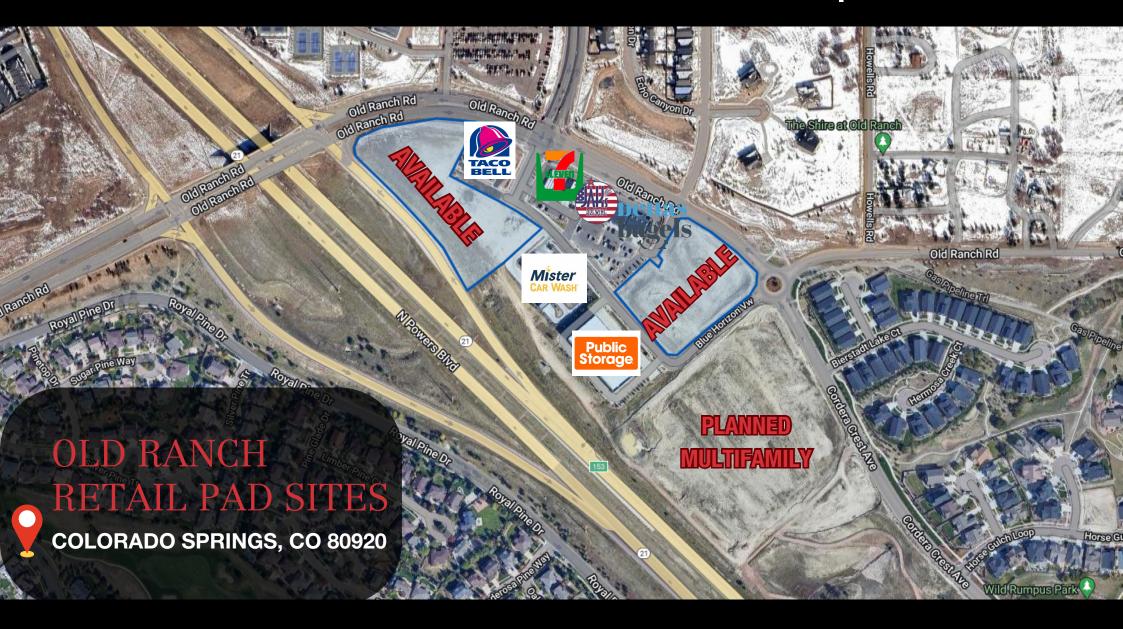

# COMMERCIAL PAD SITES FOR SALE | LEASE





#### **MICHAEL SUGGS**

c: 719 338 4555

e: suggs@highlandcommercial.com



#### **CRAIG ANDERSON**

c: 719 963 6203

e: anderson@highlandcommercial.com



## TRAFFIC COUNT

**Vehicles Per Day** 

| Old Ranch Rd & N.<br>Powers    | 6,614  |
|--------------------------------|--------|
| Old Ranch Rd & Old<br>Ranch Rd | 7,988  |
| Old Ranch Rd & 21B             | 43,142 |
| Old Ranch Rd &<br>Ranch Rd     | 5,340  |

## **DEMOGRAPHICS**

| Median Home Value                        | \$753,032 |
|------------------------------------------|-----------|
| Median Household<br>Income               | \$102,356 |
| Population of Pine<br>Creek Neighborhood | 7,967     |
| Pine Creek High<br>School Students       | 1,808     |