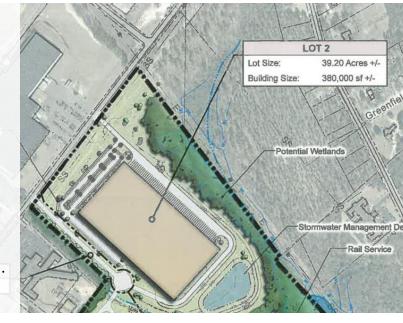

### Concept 1

The lots are accessed by a new public road / cul-de-sac connecting to

NC Highway 177.

#### Lot 2

380,000 sf +/- building footprint on approximately 39.20 acres.

Access to this facility is the new public road and a secondary access directly of NC Highway 17.

A portion of this lot is reserved for stormwater management, if required.