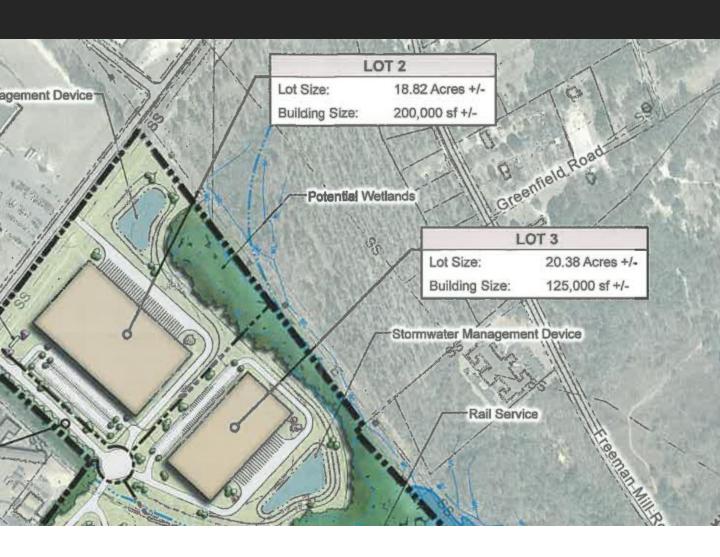

### Concept 2

The lots are accessed by a new public road / cul-de-sac connecting to

NC Highway 177.

#### Lot 2

200,000 sf +-/ building on approximate 18.82-acre lot.

A stormwater device is located on-site to handle management requirements, if required.

#### Lot 3

125,000 sf +-/ building footprint on 20.38-acre lot. The lot can be accessed via the new public road and stormwater, if required.

LANDLORD AGENT
MARGUERITE GREENE
SVP COMMERCIAL,
Century 21 Triangle Group
919 219-9312