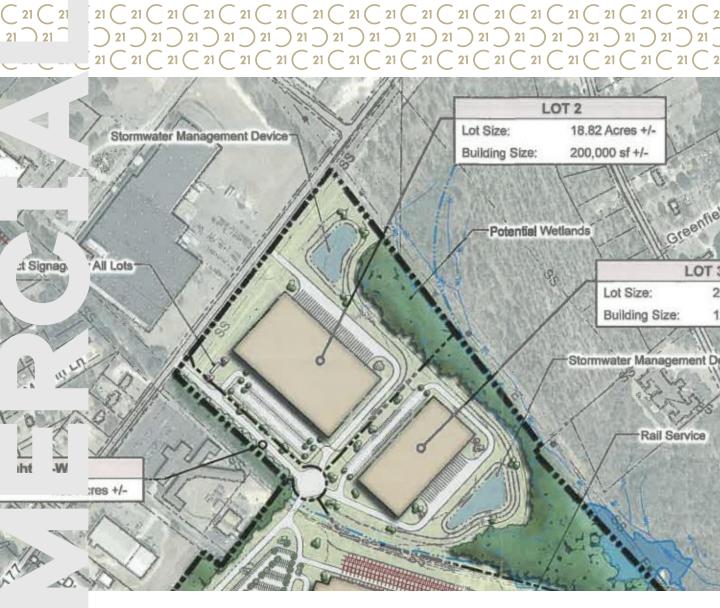

### Concept 2

The lots are accessed by a new public road / cul-de-sac connecting to

NC Highway 177.

#### Lot 2

200,000 sf +-/ building on approximate 18.82-acre lot.

A stormwater device is located on-site to handle management requirements, if required.

#### Lot 3

125,000 sf +-/ building footprint on 20.38-acre lot. The lot can be accessed via the new public road and stormwater, if required.

LANDLORD AGENT
MARGUERITE GREENE
SVP COMMERCIAL,
Century 21 Triangle Group
919 219-9312