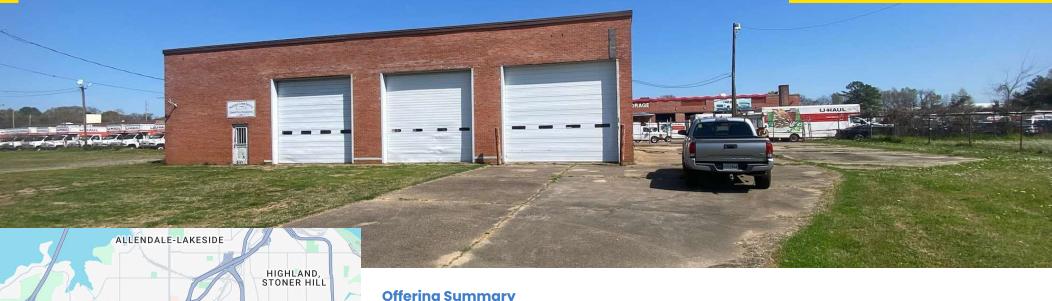

### Office Building **For Sale**

| Offering Summary |
|------------------|
|------------------|

| Sale Price:    | \$350,000  |
|----------------|------------|
| Building Size: | 4,800 SF   |
| Lot Size:      | 1.09 Acres |
| Price / SF:    | \$72.92    |
| Zoning:        | C-4        |
|                |            |

## Office Building For Sale

| Building Name | 5819 Courtesy Lane |
|---------------|--------------------|
| Property Type | Office             |
| APN           | 171423060000200    |

This property features a 4,800 square foot free-standing warehouse sitting on just over one acre of partially stabilized yard. Included are 6 grade-level overhead doors with 3 facing Courtesy Lane. The warehouse contains a ceiling-mounted JIB Crain with a manual hoist. The remainder of the building has two offices with a mezzanine area above the offices and a large restroom with a shower.