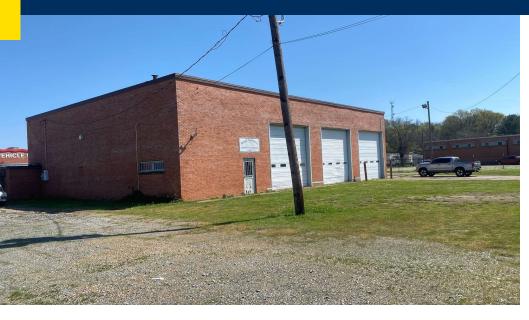

## Office Building For Sale

| Building Name | 5819 Courtesy Lane |
|---------------|--------------------|
| Property Type | Office             |
| APN           | 171423060000200    |

This property features a 4,800 square foot free-standing warehouse sitting on just over one acre of partially stabilized yard. Included are 6 grade-level overhead doors with 3 facing Courtesy Lane. The warehouse contains a ceiling-mounted JIB Crain with a manual hoist. The remainder of the building has two offices with a mezzanine area above the offices and a large restroom with a shower.