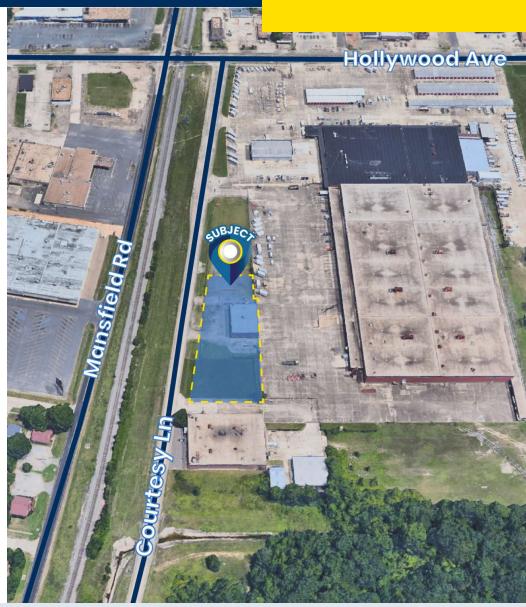

#### **Location Overview**

The subject property is conveniently located near multiple high-traffic streets and easily accessible to major transportation corridors. The property is located just 0.2 miles from Hearne Ave, 1.2 miles from Interstate 49, and 1.7 miles from Interstate 20.