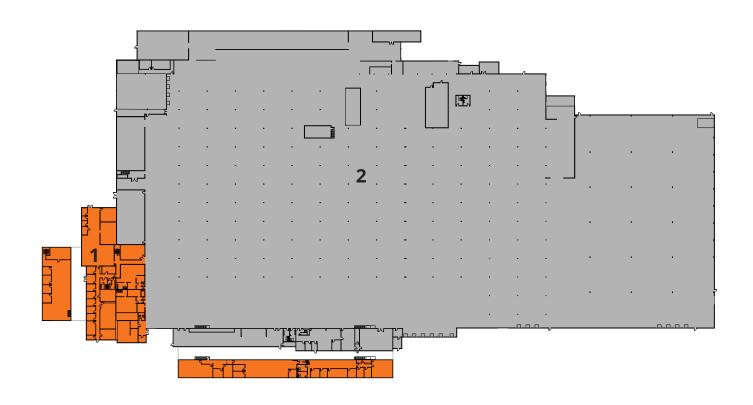

## **FLOOR PLAN**

#### 2500 HWY 6 EAST | IOWA CITY, IA

| NUMBER | SPACE<br>DESIGNATION | CLEAR HEIGHT     | SQUARE FEET |
|--------|----------------------|------------------|-------------|
| 1      | AVAILABLE            | 10′              | 23,973 SF   |
| 2      | EXISTING TENANT      | 12' 4 " - 29' 1" | 317,518 SF  |
| TOTAL  |                      |                  | 341,491 SF  |