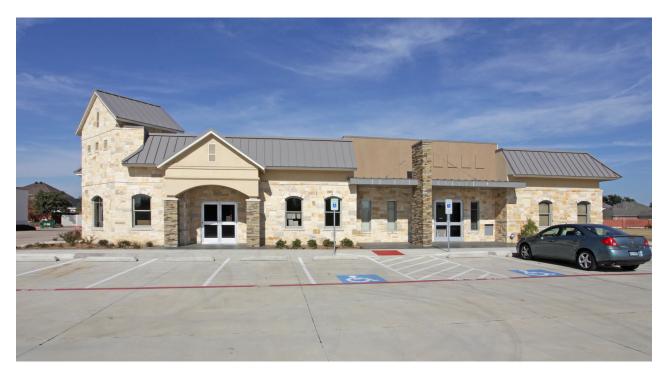

#### Office Building for Sale

- 6,589 SF Built 2011 0% Leased
- Zoned Light Commercial
- Portion of building is in shell condition
- Previously used for medical use

# 1181 VALLEY RIDGE BLVD | LEWISVILLE, TX OFFICE BUILDING