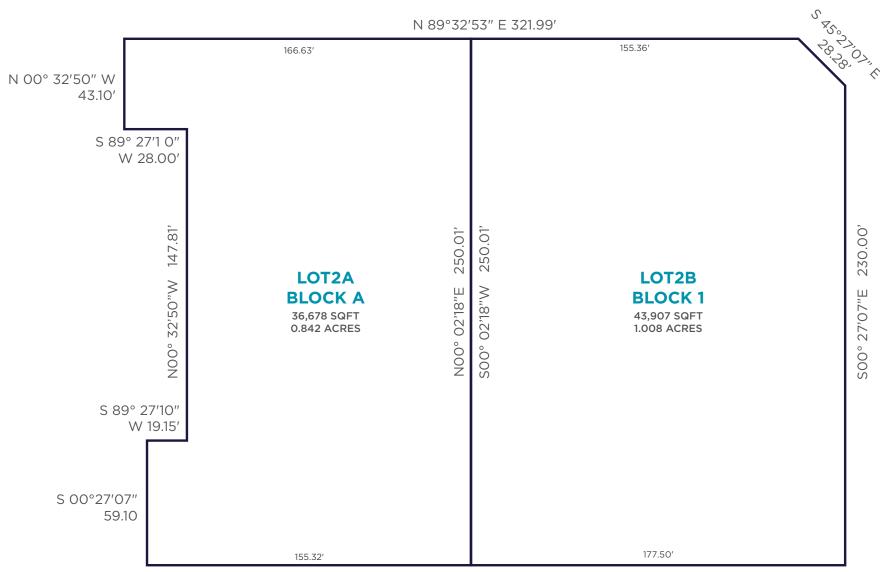

#### **Executive Summary**

Cushman & Wakefield is delighted to offer the exceptional opportunity to acquire 1181 Valley Ridge Blvd in Lewisville, TX. This property comprises two distinct parcels: the Office Parcel, spanning 0.842 acres with a 6,589 SF vacant office building, and the Land Parcel, a 1-acre tract of vacant, developable land. Both parcels are zoned Light Commercial (LC), permitting a wide range of office and retail uses by right.

#### **Adjacent Land for Sale**

- 1.008 Acres
- Zoned Light Commercial