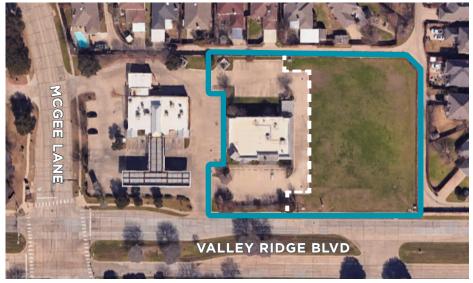

#### **Executive Summary**

Cushman & Wakefield is delighted to offer the exceptional opportunity to acquire 1181 Valley Ridge Blvd in Lewisville, TX. This property comprises two distinct parcels: the Office Parcel, spanning 0.842 acres with a 6,589 SF vacant office building, and the Land Parcel, a 1-acre tract of vacant, developable land. Both parcels are zoned Light Commercial (LC), permitting a wide range of office and retail uses by right.

Strategically positioned along Valley Ridge Blvd, the property enjoys high visibility with nearly 16,000 vehicles passing daily and is conveniently located less than a mile from I-35E, which sees over 150,000 vehicles per day. The two parcels may be purchased individually or together, offering a flexible investment opportunity to suit a variety of users.