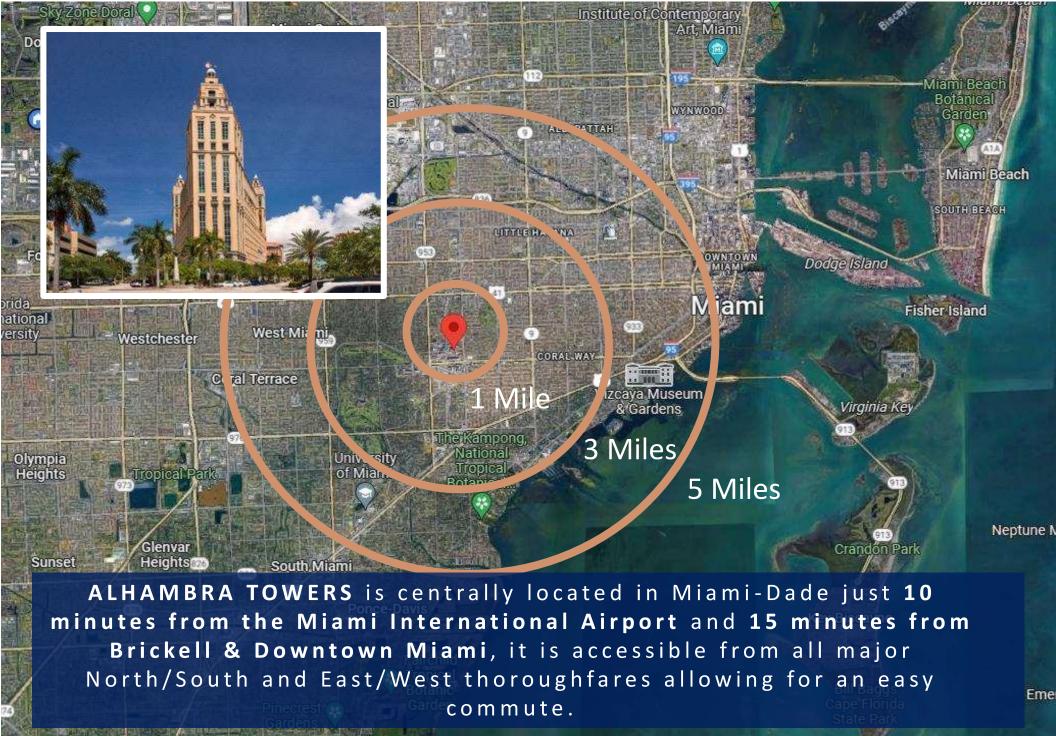

m.
- Fiber optic technology and cable access.
- User friendly management A/C system that can be turned on from remote locations.
- Uninterrupted back-up generator.
- Impact glass windows on all floors.
- Five high speed elevators and one freight elevator with control card access system to office floors.
- Parking garage for tenants and visitors.
- Convenience of same elevator from parking garage to office floors.
- Three (3) parking spaces per 1,000 rentable square feet
- On-site management office
- ENERGY STAR and Platinum Wired Scored certified building





DISCLAIMER: Information herein was obtained from reliable sources, but is subject to errors and omissions.



# **ALLEN MORRIS COMPANY**



Suite: 1515 RSF: 5,379

Thad Adams Managing Director, Brokerage Services 305-476-2532