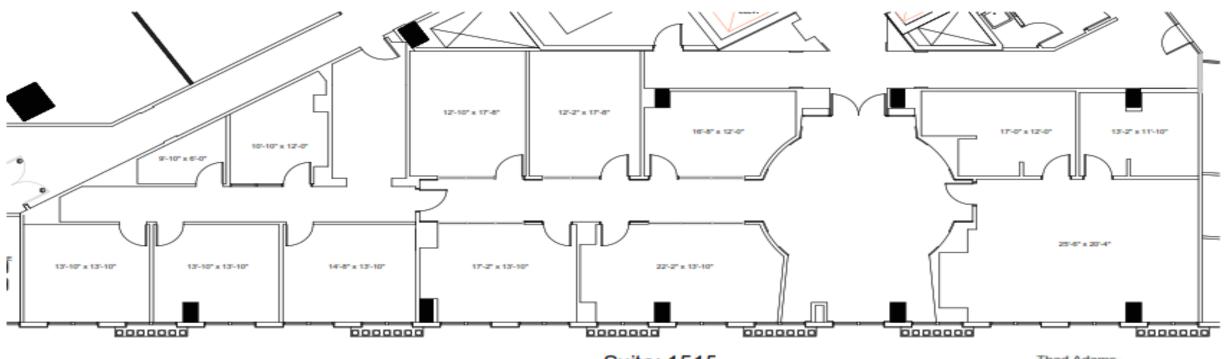

### **ALHAMBRA TOWERS**

121 Alhambra Plaza I Coral Gables, FL 33134

**Suite 1515 | 5,379 RSF** 

#### **Space offers:**

- Office has high-end finishes with great views of Coral Gables.
- Five (5) perimeter windowed private offices.
- Three (3) interior private offices.
- Large conference room, sits 6-8.
- Kitchen/ tenant lounge.
- Storage room.

# **ALLEN MORRIS COMPANY**

Suite: 1515 RSF: 5,379

Thad Adams Managing Director, Brokerage Services 305-476-2532