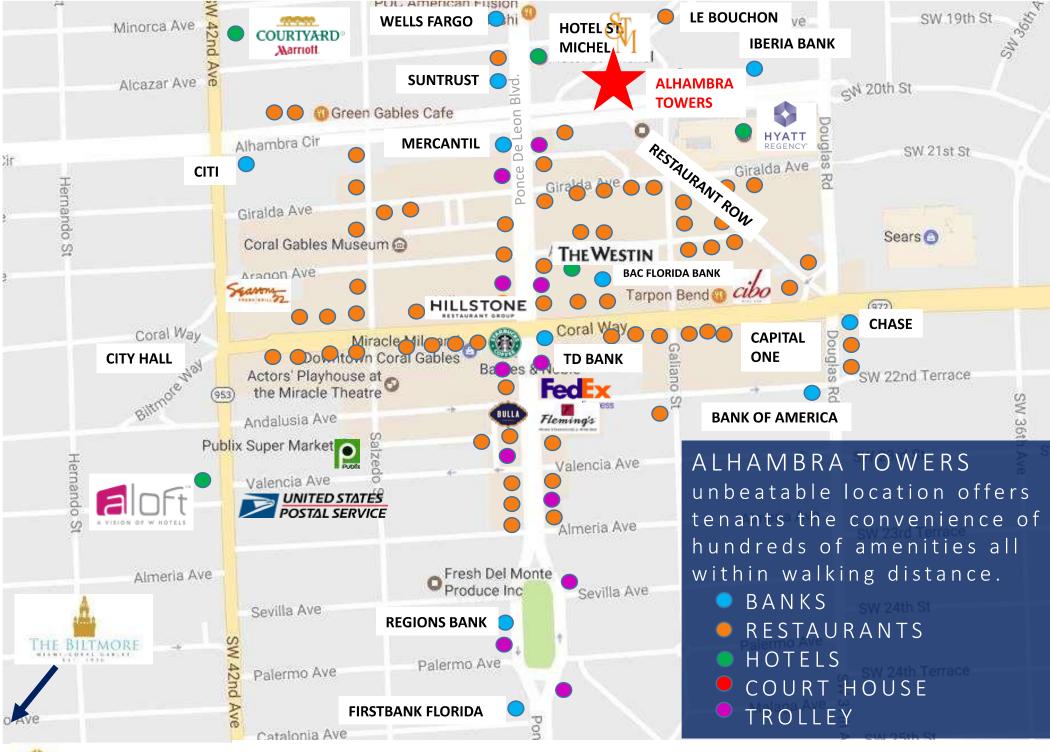

#### **Building Amenities:**

- Award winning landmark business address.
- Elegant lobby with marble, granite and wood finishes.
- International restaurant with 3,000 square feet outdoor terrace coming September 2024.
- Newly renovated multimillion ground floor lobby and common areas.
- Three 2,000 square feet
- Tenant Conference Facilities.
- Security personnel on duty 24 hours a day, seven days a week.
- Security cameras throughout the building .
- 24-hour card access system for tenants.
- Covered porte-cochere for weather-free drop offs and pick-ups.
- Lobby reception desk for visitor processing system.
- Fiber optic technology and cable access.
- User friendly management A/C system that can be turned on from remote locations.
- Uninterrupted back-up generator.
- Impact glass windows on all floors.
- Five high speed elevators and one freight elevator with control card access system to office floors.
- Parking garage for tenants and visitors.
- Convenience of same elevator from parking garage to office floors.
- Three (3) parking spaces per 1,000 rentable square feet
- On-site management office
- ENERGY STAR and Platinum Wired Scored certified building