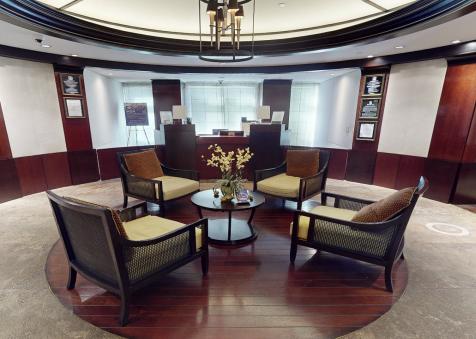

#### **Building Amenities:**

- Award winning landmark business address.
- Elegant lobby with marble, granite and wood finishes.
- International restaurant with 3,000 square feet outdoor terrace coming September 2024.
- Newly renovated multimillion ground floor lobby and common areas.
- Three 2,000 square feet
- Tenant Conference Facilities.
- Security personnel on duty 24 hours a day, seven days a week.
- Security cameras throughout the building .
- 24-hour card access system for tenants.
- Covered porte-cochere for weather-free drop offs and pick-ups.
- Lobby reception desk for visitor processing system.
- Fiber optic technology and cable access.
- User friendly management A/C system that can be turned on from remote locations.
- Uninterrupted back-up generator.
- Impact glass windows on all floors.
- Five high speed elevators and one freight elevator with control card access system to office floors.
- Parking garage for tenants and visitors.
- Convenience of same elevator from parking garage to office floors.
- Three (3) parking spaces per 1,000 rentable square feet
- On-site management office
- ENERGY STAR and Platinum Wired Scored certified building