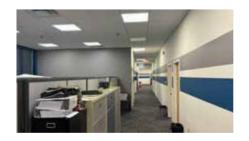

#### **Property Highlights**

- + 40,800 SF on 2.88 acres
- + Building renovated in 2014
- + 9,000 SF of office space
- + LED lighting
- + 100% air conditioned

- + Heavy power
- + Rubber membrane roof
- + Ample on-site parking
- + Back-up generator
- + 85 car parking