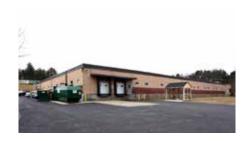

## **Property Location**

The property is located in North Smithfield, RI offering immediate access to Rt.146 and easy access to Routes 295 and 495. It also sits in close proximity to area amenities.

# Property Summary

CBRE, Inc. is pleased to offer for sale the 40,800 SF industrial building on Providence Pike in North Smithfield, RI. The building constructed in 1960 and recently renovated into a state of the art manufacturing facility.