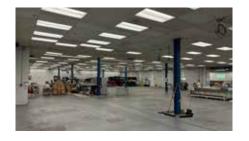

# Property Summary

CBRE, Inc. is pleased to offer for sale the 40,800 SF industrial building on Providence Pike in North Smithfield, RI. The building constructed in 1960 and recently renovated into a state of the art manufacturing facility.

#### **Property Highlights**

- + 40,800 SF on 2.88 acres
- + Building renovated in 2014
- + 9,000 SF of office space
- + LED lighting
- + 100% air conditioned

- + Heavy power
- + Rubber membrane roof
- + Ample on-site parking
- + Back-up generator
- + 85 car parking