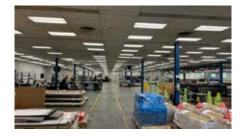

# Property Summary

CBRE, Inc. is pleased to offer for sale the 40,800 SF industrial building on Providence Pike in North Smithfield, RI. The building constructed in 1960 and recently renovated into a state of the art manufacturing facility.

#### **Property Highlights**

- + 40,800 SF on 2.88 acres
- + Building renovated in 2014
- + 9,000 SF of office space
- + LED lighting
- + 100% air conditioned

- + Heavy power
- + Rubber membrane roof
- + Ample on-site parking
- + Back-up generator
- + 85 car parking