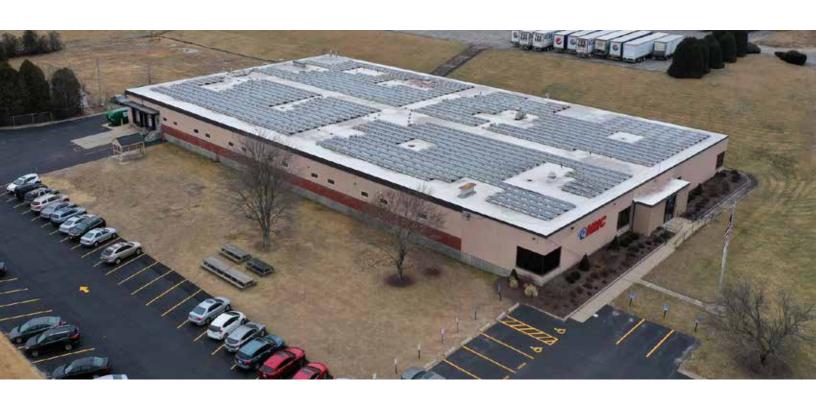

# Industrial Manufacturing

Solar Panel Package on Roof

100 Providence Pike North Smithfield, RI www.cbre.com

# Property Summary

CBRE, Inc. is pleased to offer for sale the 40,800 SF industrial building on Providence Pike in North Smithfield, RI. The building constructed in 1960 and recently renovated into a state of the art manufacturing facility.

#### **Property Highlights**

- + 40,800 SF on 2.88 acres
- + Building renovated in 2014
- + 9,000 SF of office space
- + LED lighting
- + 100% air conditioned

- + Heavy power
- + Rubber membrane roof
- + Ample on-site parking
- + Back-up generator
- + 85 car parking