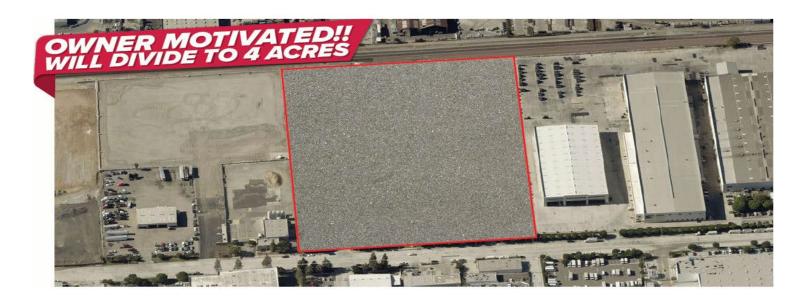

## 11811 Greenstone Ave, Santa Fe Springs, CA 90670

Greenstone Ave/ Sunshine Ave

Excellent Freeway Access to 605, 91 & 5 Freeway Zoned SSM2, Site Being Completely Refurbished Fenced & Secured Yard Site Will Be Paved, Lighted & Fenced Rare Large Parcel of Land Potential Trailer, Truck And/Or Equipment Storage

| Lease Rate/Mo: | \$126,324 | Available Acres: | 5.00 Ac        | Gas:          | Specific Use: Industrial |
|----------------|-----------|------------------|----------------|---------------|--------------------------|
| Lease Rate/SF: | \$0.58    | Available SF:    | 217,800 SF     | Water: Yes    | Zoning: M2               |
| Lease Type:    | Net       | Building SF:     | 0 SF           | Sewer: Yes    | Rail Service: No         |
| Lease Terms:   | 10 Years  | Yard:            | Fenced / Paved | Electric: Yes | Market Area: MidCounties |
| Sale Price/SF: | NFS       |                  |                | Fiber:        | <b>APN:</b> 8026020054   |
| Sale Price:    | NFS       |                  |                |               |                          |