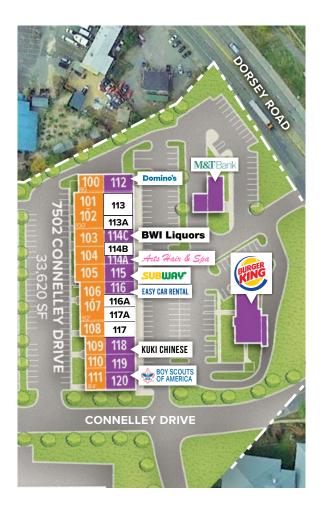

| <b>7502</b> Con    | nelley Drive            |          |
|--------------------|-------------------------|----------|
| Suite 112          | Domino's Pizza          | 1,500 SF |
| Suite 113          | AVAILABLE               | 2,000 SF |
| Suite 113A         | AVAILABLE               | 1,000 SF |
| Suite 114C         | BWI Liquors             | 1,250 SF |
| Suite 114B         | AVAILABLE               | 1,060 SF |
| Suite 114A         | Arts Hair & Spa         | 750 SF   |
| Suite 115          | Subway                  | 1,500 SF |
| Suite 116          | Easy Car Rental         | 1,000 SF |
| Suite 116A         | AVAILABLE               | 1,000 SF |
| Suites<br>117–117A | AVAILABLE               | 2,500 SF |
| Suite 118          | Kuki Chinese Restaurant | 1,500 SF |
| Suites<br>119–120  | Boy Scouts of America   | 3,000 SF |