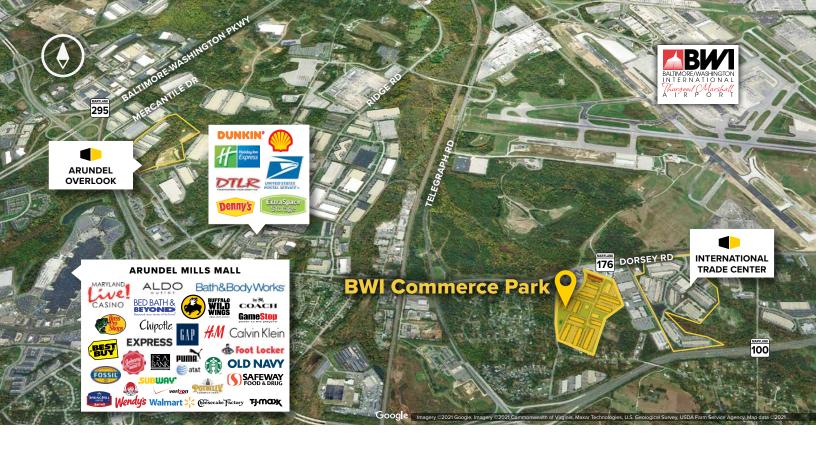

# **Traffic Count (MDOT)**

Dorsey Road (MD 176): 30,000 vehicles/day

#### Distances to:

| Baltimore, MD (Downtown)           | 13 miles |
|------------------------------------|----------|
| BWI Airport                        | 1 mile   |
| Interstate 95                      | 5 miles  |
| Interstate 97                      | 2 miles  |
| Interstate 495 (Capital Beltway)   | 20 miles |
| Interstate 695 (Baltimore Beltway) | 6 miles  |
| MD Route 100                       | 1 mile   |
| MD Route 295                       | 3 miles  |
| Washington, D.C. (Downtown)        | 32 miles |