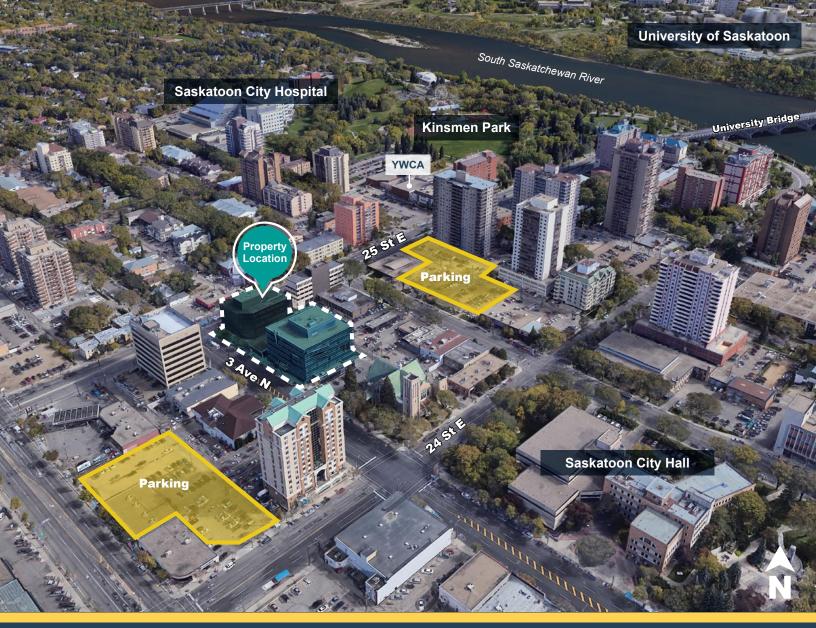

**For Lease** 

T&T Towers, 340 & 350 3 Ave. N | Saskatoon, SK

NEIGHBORHOOD Downtown

POPULATION 145,959

MEDIAN AGE

HOUSEHOLD INCOME \$84,673

#### **Highlights**

- T&T Towers are located in downtown Saskatoon within the Central Business District and in close proximity to hospitals, restaurants, the river valley and the university
- Updated, well-maintained building and grounds with secure underground parking
- T&T Towers comprises two office buildings with shared common areas
- The common areas include a roof top patio, gym, spa and sauna, steam room, showers and kitchen. Now open!
- · Landlord will build to suit tenants needs