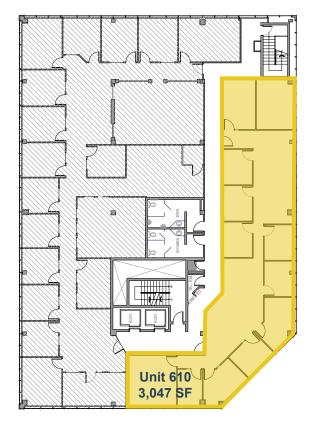

#### **Property Details**

| Size Available: | Bldg. 350<br>Unit 300   1,050 SF<br>Unit 310   1,603 SF<br>Unit 610   3,047 SF | Net Rent<br>\$20 PSF<br>\$24 PSF<br>\$22 PSF |
|-----------------|--------------------------------------------------------------------------------|----------------------------------------------|
| Availability:   | Immediately                                                                    |                                              |
| Op Costs:       | \$14.43 PSF (Includes Taxes & Utilities)                                       |                                              |

### **Floor Plans**

2nd Floor | 350 3rd Ave. N

3rd Floor | 350 3rd Ave. N

6th Floor | 350 3rd Ave. N