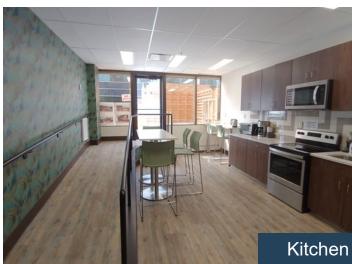

#### **Highlights**

- T&T Towers are located in downtown Saskatoon within the Central Business District and in close proximity to hospitals, restaurants, the river valley and the university
- Updated, well-maintained building and grounds with secure underground parking
- T&T Towers comprises two office buildings with shared common areas
- The common areas include a roof top patio, gym, spa and sauna, steam room, showers and kitchen. Now open!
- · Landlord will build to suit tenants needs