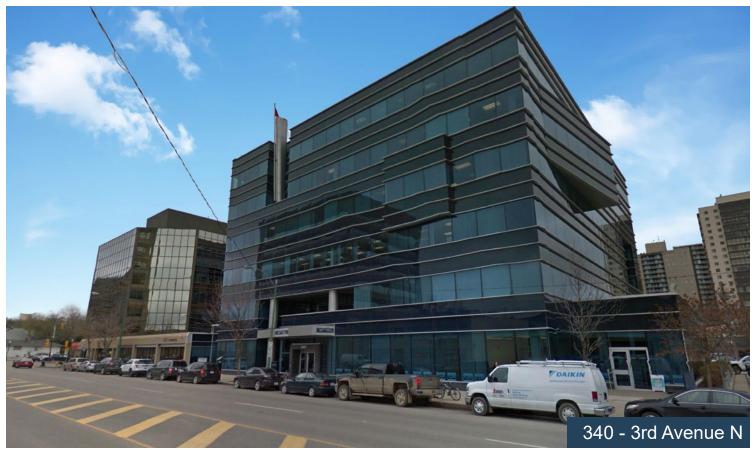

#### **Building Details**

PARKING 1:500 | Surface & Underground

YEAR BUILT 2005

PARKING COST
Surface | \$175/month +GST
Underground | \$225/month +GST

Unit A210, 9705 Horton Road SW, Calgary, Alberta, T2V 2X5 **P** (403) 214-2344

#### **Property Details**

| Size Available: | Bldg. 350<br>Unit 300   1,050 SF<br>Unit 310   1,603 SF<br>Unit 610   3,047 SF | Net Rent<br>\$20 PSF<br>\$24 PSF<br>\$22 PSF |
|-----------------|--------------------------------------------------------------------------------|----------------------------------------------|
| Availability:   | Immediately                                                                    |                                              |
| Op Costs:       | \$14.43 PSF (Includes Taxes & Utilities)                                       |                                              |