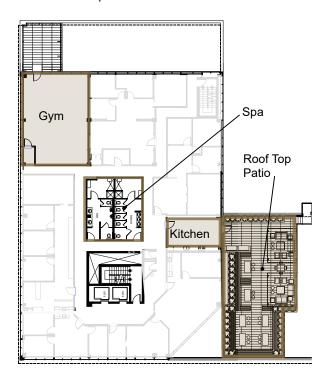

#### **Highlights**

- T&T Towers are located in downtown Saskatoon within the Central Business District and in close proximity to hospitals, restaurants, the river valley and the university
- Updated, well-maintained building and grounds with secure underground parking
- T&T Towers comprises two office buildings with shared common areas
- The common areas include a roof top patio, gym, spa and sauna, steam room, showers and kitchen. Now open!
- · Landlord will build to suit tenants needs

### **Floor Plans**

2nd Floor | 350 3rd Ave. N

3rd Floor | 350 3rd Ave. N

6th Floor | 350 3rd Ave. N