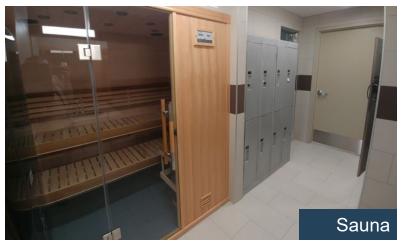

#### **Highlights**

- T&T Towers are located in downtown Saskatoon within the Central Business District and in close proximity to hospitals, restaurants, the river valley and the university
- Updated, well-maintained building and grounds with secure underground parking
- T&T Towers comprises two office buildings with shared common areas
- The common areas include a roof top patio, gym, spa and sauna, steam room, showers and kitchen. Now open!
- · Landlord will build to suit tenants needs