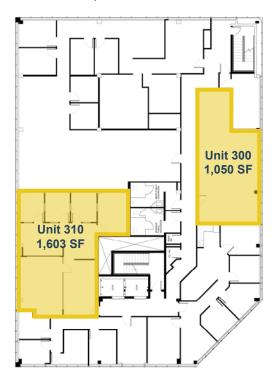

#### **Property Details**

| Size Available: | Bldg. 350<br>Unit 300   1,050 SF<br>Unit 310   1,603 SF<br>Unit 610   3,047 SF | Net Rent<br>\$20 PSF<br>\$24 PSF<br>\$22 PSF |
|-----------------|--------------------------------------------------------------------------------|----------------------------------------------|
| Availability:   | Immediately                                                                    |                                              |
| Op Costs:       | \$14.43 PSF (Includes Taxes & Utilities)                                       |                                              |

### **Floor Plans**

2nd Floor | 350 3rd Ave. N

3rd Floor | 350 3rd Ave. N

6th Floor | 350 3rd Ave. N