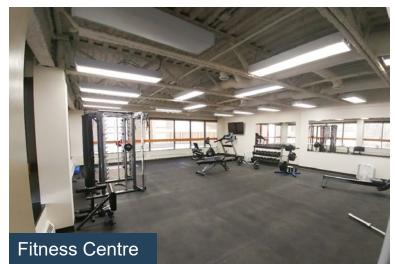

#### **Highlights**

- T&T Towers are located in downtown Saskatoon within the Central Business District and in close proximity to hospitals, restaurants, the river valley and the university
- Updated, well-maintained building and grounds with secure underground parking
- T&T Towers comprises two office buildings with shared common areas
- The common areas include a roof top patio, gym, spa and sauna, steam room, showers and kitchen. Now open!
- · Landlord will build to suit tenants needs