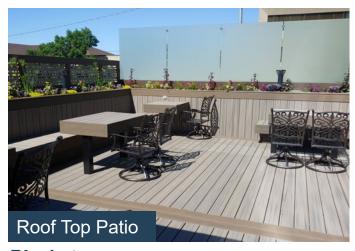

#### **Highlights**

- T&T Towers are located in downtown Saskatoon within the Central Business District and in close proximity to hospitals, restaurants, the river valley and the university
- Updated, well-maintained building and grounds with secure underground parking
- T&T Towers comprises two office buildings with shared common areas
- The common areas include a roof top patio, gym, spa and sauna, steam room, showers and kitchen. Now open!
- · Landlord will build to suit tenants needs