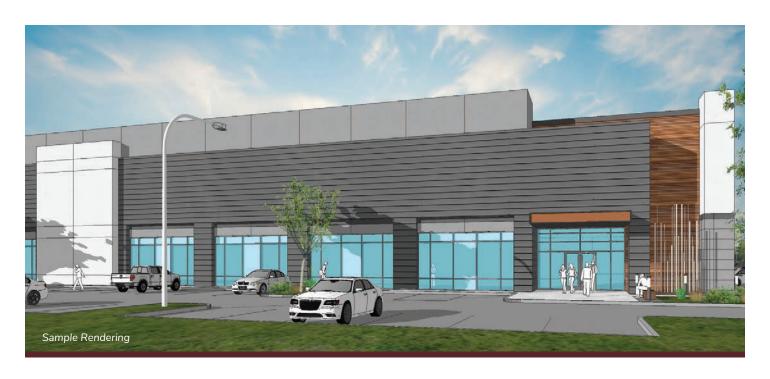

## PROPOSED NEW CONSTRUCTION 35 PRESIDENTIAL DRIVE ROSELLE, IL - DUPAGE COUNTY

## **PROPERTY SPECIFICATIONS:**

| SITE:                 | ±1.09 Acres                                                      |
|-----------------------|------------------------------------------------------------------|
| PROPOSED FACILITY:    | 21,221 SF                                                        |
| PROPOSED OFFICE AREA: | 1,665                                                            |
| CLEAR HEIGHT:         | To be determined                                                 |
| DOCKS                 | <ul><li>2 interior truck docks</li><li>1 drive-in door</li></ul> |
| AUTO PARKING:         | ±27 cars                                                         |
| LEASE RATE:           | Subject to Proposal                                              |
| SALE PRICE:           | Subject to Proposal                                              |

\*Proposed facility subject to municipal / county review approval.

Jeffrey J. Janda, SIOR Principal jjanda@lee-associates.com D 773.355.3015 Jeffrey A. Galante
Principal
jgalante@lee-associates.com
D 773.355.3007