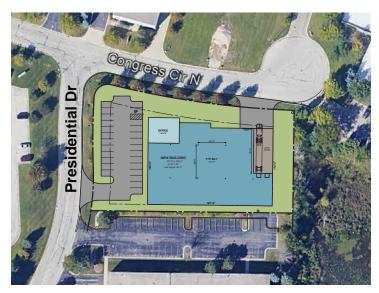

## **PROPERTY SPECIFICATIONS:**

| SITE:                 | ±1.09 Acres                                                      |
|-----------------------|------------------------------------------------------------------|
| PROPOSED FACILITY:    | 21,221 SF                                                        |
| PROPOSED OFFICE AREA: | 1,665                                                            |
| CLEAR HEIGHT:         | To be determined                                                 |
| DOCKS                 | <ul><li>2 interior truck docks</li><li>1 drive-in door</li></ul> |
| AUTO PARKING:         | ±27 cars                                                         |
| LEASE RATE:           | Subject to Proposal                                              |
| SALE PRICE:           | Subject to Proposal                                              |

## PROPOSED NEW CONSTRUCTION 35 PRESIDENTIAL DRIVE ROSELLE, IL - DUPAGE COUNTY

Jeffrey J. Janda, SIOR Principal jjanda@lee-associates.com D 773.355.3015 Jeffrey A. Galante
Principal
jgalante@lee-associates.com
D 773.355.3007

All information furnished regarding property for sale, rental or financing is from sources deemed reliable, but no warranty or representation is made to the accuracy thereof and same is submitted to errors, omissions, change of price, rental or other conditions prior to sale, lease or financing or withdrawal without notice. No liability of any kind is to be imposed on the broker herein.