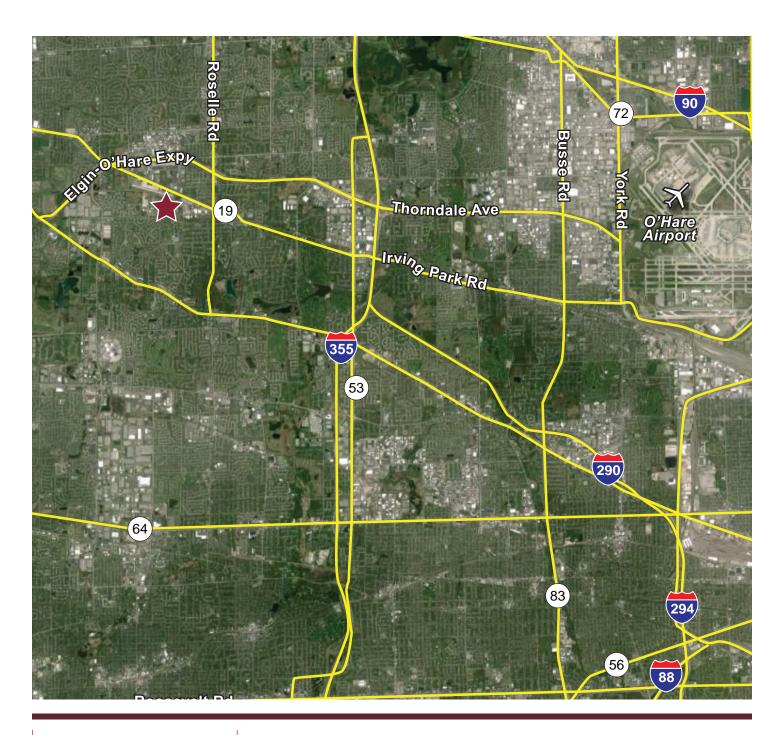

## PROPOSED NEW CONSTRUCTION 35 PRESIDENTIAL DRIVE ROSELLE, IL - DUPAGE COUNTY

Jeffrey J. Janda, SIOR Principal jjanda@lee-associates.com D 773.355.3015 Jeffrey A. Galante
Principal
jgalante@lee-associates.com
D 773.355.3007

All information furnished regarding property for sale, rental or financing is from sources deemed reliable, but no warranty or representation is made to the accuracy thereof and same is submitted to errors, omissions, change of price, rental or other conditions prior to sale, lease or financing or withdrawal without notice. No liability of any kind is to be imposed on the broker herein.