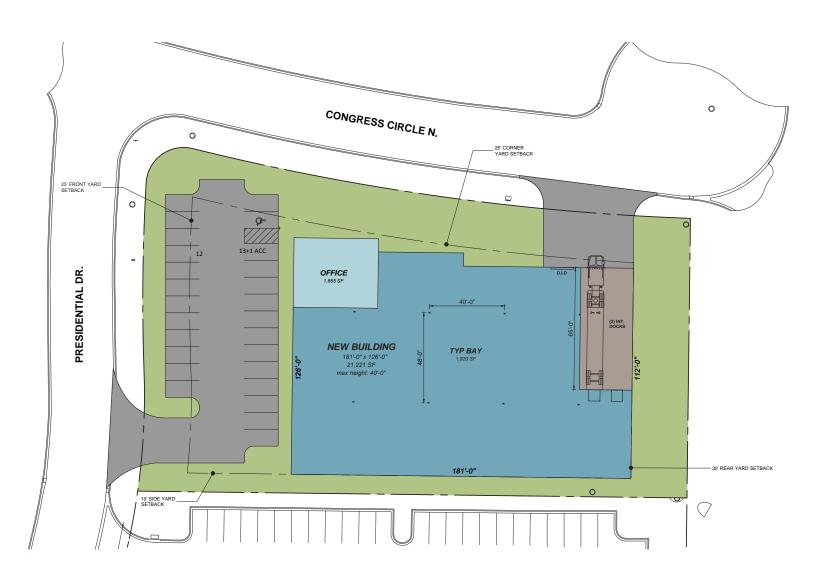

## **PROPERTY SPECIFICATIONS:**

| SITE:                 | ±1.09 Acres                                                      |
|-----------------------|------------------------------------------------------------------|
| PROPOSED FACILITY:    | 21,221 SF                                                        |
| PROPOSED OFFICE AREA: | 1,665                                                            |
| CLEAR HEIGHT:         | To be determined                                                 |
| DOCKS                 | <ul><li>2 interior truck docks</li><li>1 drive-in door</li></ul> |
| AUTO PARKING:         | ±27 cars                                                         |
| LEASE RATE:           | Subject to Proposal                                              |
| SALE PRICE:           | Subject to Proposal                                              |

## PROPOSED NEW CONSTRUCTION 35 PRESIDENTIAL DRIVE ROSELLE, IL - DUPAGE COUNTY

Jeffrey J. Janda, SIOR Principal jjanda@lee-associates.com D 773.355.3015 Jeffrey A. Galante
Principal
jgalante@lee-associates.com
D 773.355.3007

All information furnished regarding property for sale, rental or financing is from sources deemed reliable, but no warranty or representation is made to the accuracy thereof and same is submitted to errors, omissions, change of price, rental or other conditions prior to sale, lease or financing or withdrawal without notice. No liability of any kind is to be imposed on the broker herein.