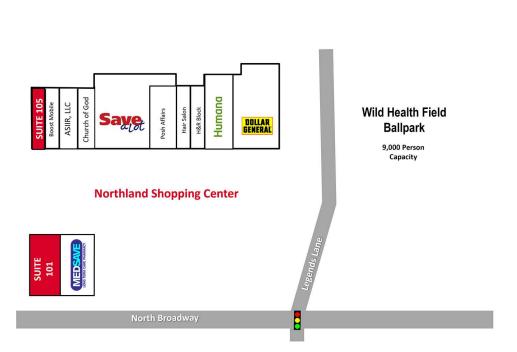

#### **PROPERTY HIGHLIGHTS**

- +/-70,217 sf neighborhood center anchored by a high volume Save-A-Lot Grocery and Dollar General
- Adjacent to the Wild Health Field Ballpark; seats 9,000 fans and a max of 15,000 for events; home to Single A Minor League Baseball's Lexington Legends
- Suite 101: 2,168 SF for lease; Pick-up window capabilities available
- Suite 105: 2,400 SF endcap for lease
- Located at Legends Lane and North Broadway with an average daily traffic count of +/-15,447 ('19) near the site
- Ample parking

# Available **Spaces**

| SUITE     | SIZE     | LEASE RATE  | LEASE<br>TYPE |
|-----------|----------|-------------|---------------|
| Suite 101 | 2,168 SF | \$15.00 psf | NNN           |
| Suite 105 | 2.400 SF | \$15.00 psf | NNN           |