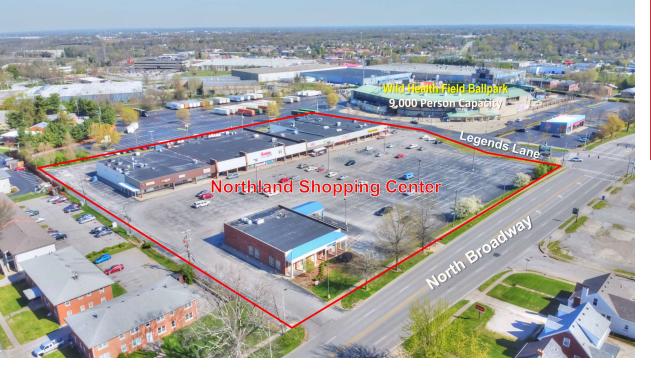

#### **PROPERTY HIGHLIGHTS**

- +/-70,217 sf neighborhood center anchored by a high volume Save-A-Lot Grocery and Dollar General
- Adjacent to the Wild Health Field Ballpark; seats 9,000 fans and a max of 15,000 for events; home to Single A Minor League Baseball's Lexington Legends
- Suite 101: 2,168 SF for lease; Pick-up window capabilities available
- Suite 105: 2,400 SF endcap for lease
- Located at Legends Lane and North Broadway with an average daily traffic count of +/-15,447 ('19) near the site
- Ample parking

## Northland Shopping Center