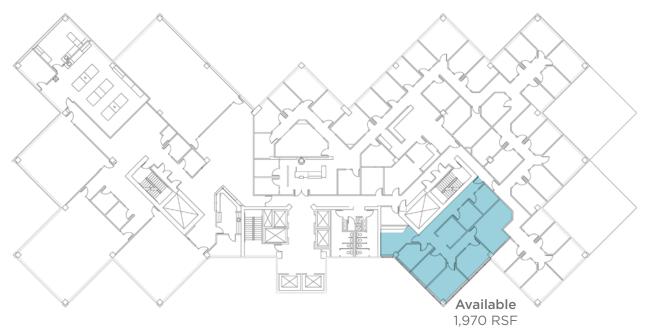

ludes weights stations, work out machines, lockers, showers, and saunas. The facility is open to tenants from 6:30 AM to 9:00 PM Monday through Friday; and 10:00 AM to 3:00 PM on Saturday. Tenants wishing to use the fitness facility pay \$50.00 per year, plus \$25.00 per access card. There is no monthly charge.
- Goodfellas, a full service hair salon for men and women with manicure services is open in the Lower Level.
- On-site building management and maintenance personnel are located in the building office on the First Floor.
- Five foot (5') window modules
- Inexpensive on-site storage facilities offered in
  Lower Level
- Largest single suburban building helping tenants to grow in place without major relocation or confusion

### Lower Level



**Second Floor** 







#### Sixth Floor



**Seventh Floor** 



## **Tenth Floor**



**Eleventh Floor** 



### **Twelfth Floor**



# **CROWN CENTRE** Photo Gallery





#### **On Site**

**The Crown Café** - A deli / coffee shop serving fresh breakfast, lunch and early evening menus. They also offer limited personal care items and newspapers

**Fitness Center** - A facility for tenants which includes weight stations, nautilus equipment, lockers, showers and saunas

**Goodfellas** - A full-service hair salon for men and women with manicure services

Amphitheater / Conference Center - 54-seat amphitheater and conference facilities available free to all tenants on first-come, first-serve basis

#### The Area

**Hotels** - An assortment of hotels is available with lodging choices

**Restaurants** - Dozens of additional restaurant