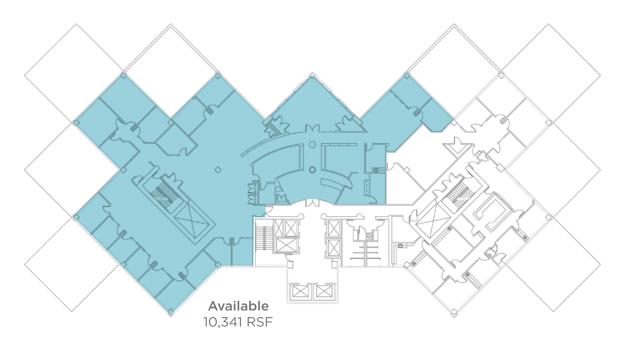

### Lower Level

**Second Floor** 

#### Sixth Floor

**Seventh Floor** 

## **Tenth Floor**

**Eleventh Floor** 

### **Twelfth Floor**