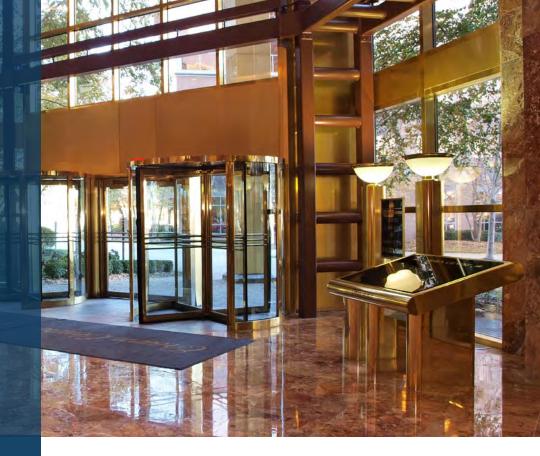

#### CLASS

This exquisite building is a blend of pink granite, glass, and mirrors punctuated with green and gold accents. During the day, Crown Centre radiates majestic sapphire blue and a regal gold; while at night, the building's green LED roof lights allow it to stand out like an emerald in the suburban sky. Inside is a breathtaking glass atrium with a sixstory waterfall encircling a column of pink granite. Two of the six highspeed elevators are encased in glass on the front of the building offering spectacular views of the Rockside **Business Corridor.** 