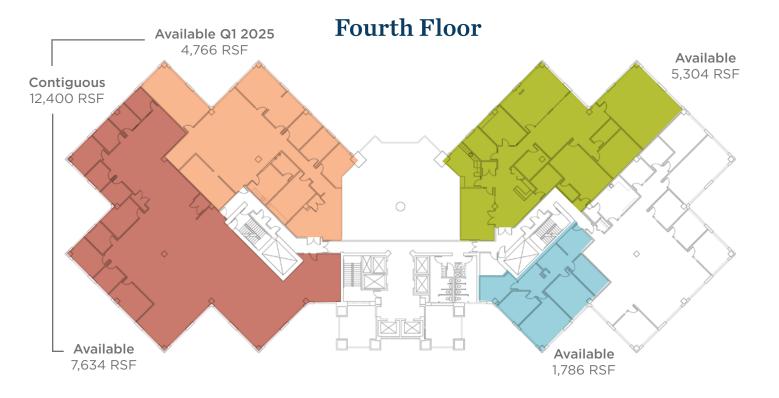

the Lower Level, includes weights stations, work out machines, lockers, showers, and saunas. The facility is open to tenants from 6:30 AM to 9:00 PM Monday through Friday; and 10:00 AM to 3:00 PM on Saturday. Tenants wishing to use the fitness facility pay \$50.00 per year, plus \$25.00 per access card. There is no monthly charge.
- Goodfellas, a full service hair salon for men and women with manicure services is open in the Lower Level.
- On-site building management and maintenance personnel are located in the building office on the First Floor.
- Five foot (5') window modules
- Inexpensive on-site storage facilities offered in
  Lower Level
- Largest single suburban building helping tenants to grow in place without major relocation or confusion

### Lower Level



**Second Floor** 







#### Sixth Floor



**Seventh Floor** 



## **Tenth Floor**



**Eleventh Floor** 



### **Twelfth Floor**



# **CROWN CENTRE** Photo Gallery





#### **On Site**

**The Crown Café** - A deli / coffee shop serving fresh breakfast, lunch and early evening menus. They also offer limited personal care items and newspapers

**Fitness Center** - A facility for tenants which includes weight stations, nautilus equipment, lockers, showers and saunas

**Goodfellas** - A full-service hair salon for men and women with manicure services

Amphitheater / Conference Center - 54-seat amphitheater and conference facilities available free to all tenants on first-come, first-serve basis

#### The Area

**Hotels** - An assortment of hotels is available with lodging choices

**Restaurants** - Dozens of a