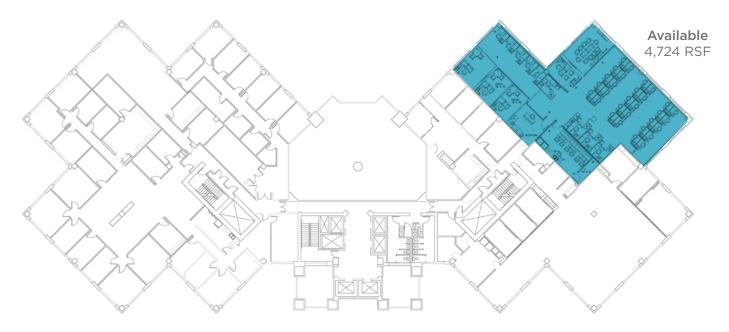

on the Lower Level, includes weights stations, work out machines, lockers, showers, and saunas. The facility is open to tenants from 6:30 AM to 9:00 PM Monday through Friday; and 10:00 AM to 3:00 PM on Saturday. Tenants wishing to use the fitness facility pay \$50.00 per year, plus \$25.00 per access card. There is no monthly charge.
- Goodfellas, a full service hair salon for men and women with manicure services is open in the Lower Level.
- On-site building management and maintenance personnel are located in the building office on the First Floor.
- Five foot (5') window modules
- Inexpensive on-site storage facilities offered in
  Lower Level
- Largest single suburban building helping tenants to grow in place without major relocation or confusion

### Lower Level



**Second Floor** 







#### Sixth Floor



**Seventh Floor** 



## **Tenth Floor**



**Eleventh Floor** 



### **Twelfth Floor**



# **CROWN CENTRE** Photo Gallery





#### **On Site**

**The Crown Café** - A deli / coffee shop serving fresh breakfast, lunch and early evening menus. They also offer limited personal care items and newspapers

**Fitness Center** - A facility for tenants which includes weight stations, nautilus equipment, lockers, showers and saunas

**Goodfellas** - A full-service hair salon for men and women with manicure services

Amphitheater / Conference Center - 54-seat amphitheater and conference facilities available free to all tenants on first-come, first-serve basis

#### The Area

**Hotels** - An assortment of hotels is available with lodging choices

**Restaurants** - Dozens