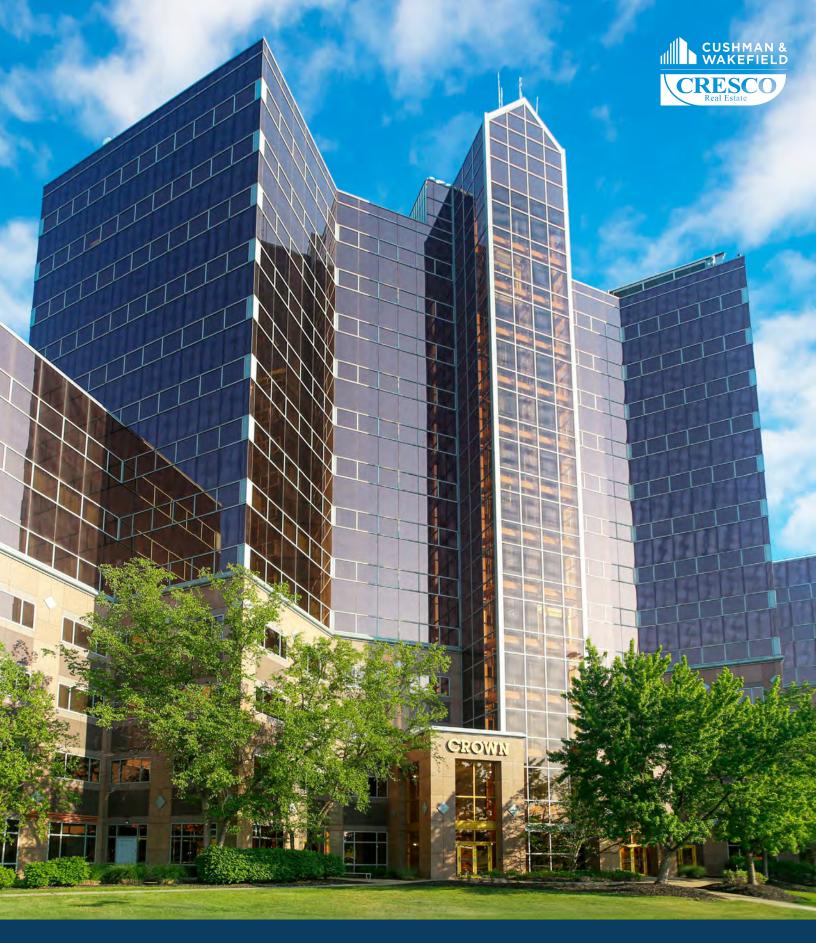

## Welcome to **CROWN CENTRE** 5005 Rockside Road, Independence, OH 44131

## CROWN CENTRE

Crown Centre is one of suburban Cleveland's premier business addresses. Located right off the I-77 / Rockside Road interchange, the thirteen-story "Crown Jewel" of the Rockside Corridor office market combines class, amenities and location to create an offering unmatched for today's businesses.

#### CLASS

This exquisite building is a blend of pink granite, glass, and mirrors punctuated with green and gold accents. During the day, Crown Centre radiates majestic sapphire blue and a regal gold; while at night, the building's green LED roof lights allow it to stand out like an emerald in the suburban sky. Inside is a breathtaking glass atrium with a sixstory waterfall encircling a column of pink granite. Two of the six highspeed elevators are encased in glass on the front of the building offering spectacular views of the Rockside **Business Corridor.** 