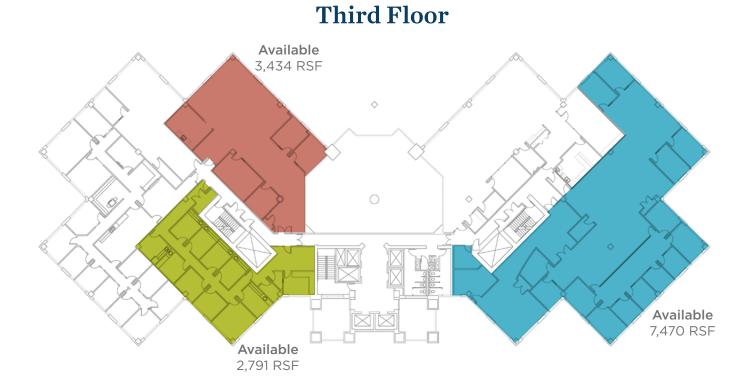

n the Lower Level, includes weights stations, work out machines, lockers, showers, and saunas. The facility is open to tenants from 6:30 AM to 9:00 PM Monday through Friday; and 10:00 AM to 3:00 PM on Saturday. Tenants wishing to use the fitness facility pay \$50.00 per year, plus \$25.00 per access card. There is no monthly charge.
- Goodfellas, a full service hair salon for men and women with manicure services is open in the Lower Level.
- On-site building management and maintenance personnel are located in the building office on the First Floor.
- Five foot (5') window modules
- Inexpensive on-site storage facilities offered in
  Lower Level
- Largest single suburban building helping tenants to grow in place without major relocation or confusion

### Lower Level



**Second Floor** 







#### Sixth Floor



**Seventh Floor** 



## **Tenth Floor**



**Eleventh Floor** 



### **Twelfth Floor**



# **CROWN CENTRE** Photo Gallery





#### **On Site**

**The Crown Café** - A deli / coffee shop serving fresh breakfast, lunch and early evening menus. They also offer limited personal care items and newspapers

**Fitness Center** - A facility for tenants which includes weight stations, nautilus equipment, lockers, showers and saunas

**Goodfellas** - A full-service hair salon for men and women with manicure services

Amphitheater / Conference Center - 54-seat amphitheater and conference facilities available free to all tenants on first-come, first-serve basis

#### The Area

**Hotels** - An assortment of hotels is available with lodging choices

**Restaurants** - Dozens of